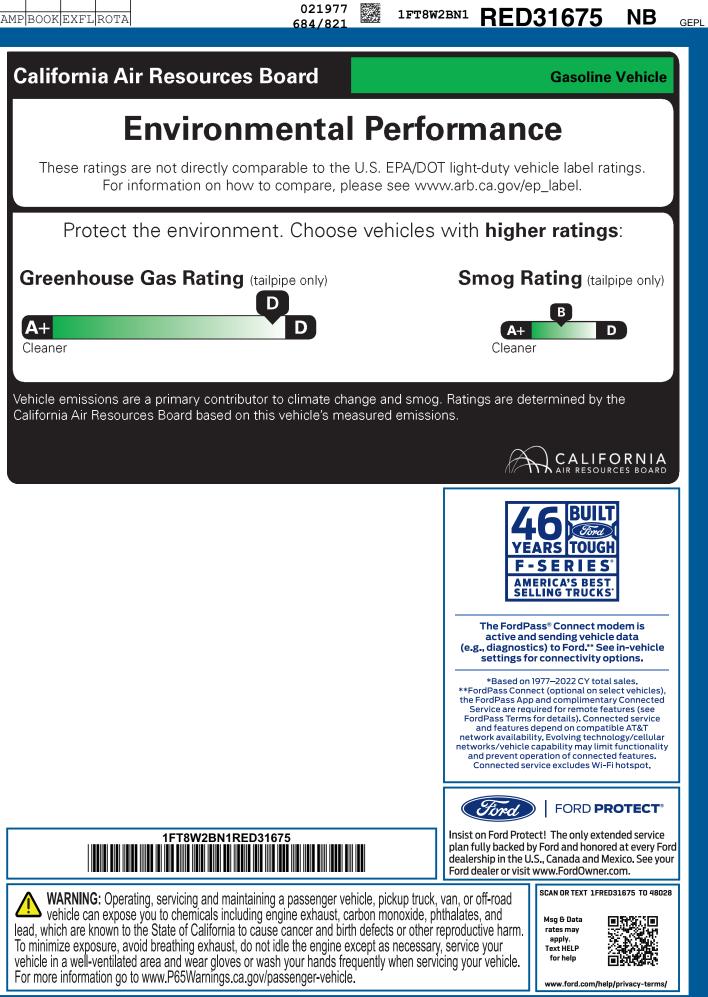

|                                                                                                                    | 9-NORMAL, NB, 002893, RB151                                                                     |                                                                                                                                                            |                                                                            | [CERT[CERT[CERT] TRD [RAMP[BUMP[CAMP]BU0K[EXFL[RUTA] 68                                                   |                                                                                                                                                                                       |  |  |
|--------------------------------------------------------------------------------------------------------------------|-------------------------------------------------------------------------------------------------|------------------------------------------------------------------------------------------------------------------------------------------------------------|----------------------------------------------------------------------------|-----------------------------------------------------------------------------------------------------------|---------------------------------------------------------------------------------------------------------------------------------------------------------------------------------------|--|--|
|                                                                                                                    | SUPER DU                                                                                        | ΤΥ                                                                                                                                                         | RI                                                                         | D3167                                                                                                     | 5 California Air Resources Boa                                                                                                                                                        |  |  |
| ford.com                                                                                                           | 2024 F250 SRW 4X4 CF<br>LARIAT 160" WB STYLE<br>7.3L DEVCT NA PFI V8 I<br>10-SPEED AUTO TORQS   | SIDE<br>ENGINE INT                                                                                                                                         | TERIOR<br>CARBONIZED GRAY<br>FERIOR<br>BLACK ONYX LEATH                    | IER                                                                                                       | Environme                                                                                                                                                                             |  |  |
| STANDARD EQUIPMENT <u>INCLUDED A</u>                                                                               | T NO EXTRA CHARGE                                                                               |                                                                                                                                                            |                                                                            |                                                                                                           | These ratings are not directly comparable<br>For information on how to com                                                                                                            |  |  |
| EXTERIOR                                                                                                           |                                                                                                 | <b>FUNCTIONAL</b>                                                                                                                                          | SAI                                                                        | FETY/SECURITY                                                                                             |                                                                                                                                                                                       |  |  |
| HEADLAMPS - AUTO HIGH BEAM<br>HEADLAMPS - AUTOLAMP<br>(ON/OFF)<br>LED REFLECTOR HEADLAMPS                          | 12" PRODUCTIVITY SCREEN 120V OUTLET 1TOUCH UP/DOWN DR/PASS DUAL-ZONE ELECTRONIC                 | 360-DEGREE CAME B&O SOUND SYSTE                                                                                                                            | EM • AI<br>AFFIC ALERT • AI                                                | DVANCED SECURITY PACK<br>DVANCETRAC™ WITH RSC®<br>RBAGS - SAFETY CANOPY®<br>ELT-MINDER CHIME              |                                                                                                                                                                                       |  |  |
| PICKUP BOX, TIE DOWN HOOKS<br>POWER SLIDING REAR WINDOW<br>W/DEFROST & PRIVACY TINT<br>POWER TAILGATE LOCK         | AUTO CLIMATE CONTROL<br>• LEATHER STEERING WHEEL<br>W/ AUDIO CONTROLS<br>• OUTSIDE TEMP DISPLAY | ELECTROCHROMIC FORDPASS™ CON HOTSPOT TELEMA MONO BEAM COIL                                                                                                 | C MIRROR • DI<br>NECT 5GWI-FI • LE<br>TICS MODEM • SE<br>. SPRING FRT • SC | RIVER/PASSENGER AIR BAG<br>ED CTR HIGH MNT STOP LAN<br>ECURICODE KEYLESS KEYP/<br>DS POST-CRASH ALERT SYS |                                                                                                                                                                                       |  |  |
| POWERSCOPE TT POWER-FOLD<br>MIRRORS, POWER/HEATED<br>TOW HOOKS<br>TRAILER BRAKE CONTROLLER<br>TRAILER SWAY CONTROL | PARTICULATE AIR FILTER POWER LOCKS AND WINDOW PWR DRIVER AND PASS SEAT TILT/TELESCOPE STR COLUM | REMOTE KEYLESS                                                                                                                                             | SSIST W/AEB WA<br>ENTRY • 31<br>G SYSTEM • 51                              | RRANTY<br>(R/36,000 BUMPER / BUMPE<br>(R/60,000 POWERTRAIN<br>(R/60,000 ROADSIDE ASSIST                   | Cleaner                                                                                                                                                                               |  |  |
| TRAILER SWAY CONTROL                                                                                               |                                                                                                 | • SYNC®4 W/EVR &                                                                                                                                           |                                                                            | /R/100,000 DIESEL ENGINE                                                                                  |                                                                                                                                                                                       |  |  |
|                                                                                                                    |                                                                                                 |                                                                                                                                                            |                                                                            |                                                                                                           | Vehicle emissions are a primary contributor to cli<br>California Air Resources Board based on this veh                                                                                |  |  |
| NCLUDED ON THIS VEHICLE                                                                                            | (MSRP)                                                                                          |                                                                                                                                                            |                                                                            |                                                                                                           | MSRP)                                                                                                                                                                                 |  |  |
| DPTIONAL EQUIPMENT/OTHER<br>PREFERRED EQUIPMENT PKG.608A                                                           |                                                                                                 |                                                                                                                                                            | PRICE INFORMATIO                                                           | \$64,7                                                                                                    | 740.00                                                                                                                                                                                |  |  |
| 0-SPEED AUTO TORQSHIFT<br>.73 ELECTRONIC-LOCKING AXLE                                                              | NO CHARGE<br>430.00                                                                             |                                                                                                                                                            | TOTAL OPTIONS/OTH                                                          | IER 10,7                                                                                                  | 725.00                                                                                                                                                                                |  |  |
| RONT LICENSE PLATE BRACKET                                                                                         | NO CHARGE                                                                                       |                                                                                                                                                            | TOTAL VEHICLE & OP<br>DESTINATION & DELI                                   |                                                                                                           | 465.00<br>995.00                                                                                                                                                                      |  |  |
| LACK APPEARANCE PACKAGE<br>.T275/65R20E BSW ALL-TERRAIN                                                            | 4,295.00                                                                                        | 01201                                                                                                                                                      |                                                                            |                                                                                                           |                                                                                                                                                                                       |  |  |
| WHEEL WELL LINERS - REAR<br>HI GLOSS BLACK ALUM WHEELS-20                                                          |                                                                                                 |                                                                                                                                                            | TOTAL BEFORE D                                                             | , , ,                                                                                                     | 60.00<br>50.00                                                                                                                                                                        |  |  |
| X4 OFF-ROAD PACKAGE                                                                                                | 495.00                                                                                          |                                                                                                                                                            |                                                                            |                                                                                                           |                                                                                                                                                                                       |  |  |
| SKID PLATES<br>0500# GVWR PACKAGE                                                                                  |                                                                                                 |                                                                                                                                                            | TOTAL SAVINGS                                                              | - 55                                                                                                      | 50.00                                                                                                                                                                                 |  |  |
| 50 STATE EMISSIONS                                                                                                 | NO CHARGE                                                                                       |                                                                                                                                                            |                                                                            |                                                                                                           |                                                                                                                                                                                       |  |  |
| SNOW PLOW PREP PACKAGE<br>ROOF CLEARANCE LIGHTS                                                                    | 250.00<br>95.00                                                                                 |                                                                                                                                                            |                                                                            |                                                                                                           |                                                                                                                                                                                       |  |  |
| IACK<br>250 AMP ALTERNATOR                                                                                         | 85.00                                                                                           |                                                                                                                                                            |                                                                            |                                                                                                           |                                                                                                                                                                                       |  |  |
| OUGH BED SPRAY IN BEDLINER                                                                                         | NO CHARGE                                                                                       |                                                                                                                                                            |                                                                            |                                                                                                           |                                                                                                                                                                                       |  |  |
| EATHER 40/CONSOLE/40 SEAT<br>ARIAT ULTIMATE PACKAGE                                                                | NO CHARGE<br>5,075.00                                                                           |                                                                                                                                                            |                                                                            |                                                                                                           |                                                                                                                                                                                       |  |  |
| UPFITTER SWITCHES<br>TAILGATE STEP                                                                                 |                                                                                                 |                                                                                                                                                            |                                                                            |                                                                                                           |                                                                                                                                                                                       |  |  |
| TAILGATE STEP                                                                                                      |                                                                                                 |                                                                                                                                                            |                                                                            |                                                                                                           |                                                                                                                                                                                       |  |  |
|                                                                                                                    |                                                                                                 |                                                                                                                                                            |                                                                            |                                                                                                           |                                                                                                                                                                                       |  |  |
|                                                                                                                    |                                                                                                 |                                                                                                                                                            |                                                                            |                                                                                                           |                                                                                                                                                                                       |  |  |
|                                                                                                                    |                                                                                                 |                                                                                                                                                            |                                                                            |                                                                                                           |                                                                                                                                                                                       |  |  |
|                                                                                                                    |                                                                                                 |                                                                                                                                                            |                                                                            |                                                                                                           |                                                                                                                                                                                       |  |  |
|                                                                                                                    | RAMP ONE                                                                                        |                                                                                                                                                            |                                                                            |                                                                                                           |                                                                                                                                                                                       |  |  |
|                                                                                                                    | RW73                                                                                            |                                                                                                                                                            | TOTAL MS                                                                   |                                                                                                           |                                                                                                                                                                                       |  |  |
|                                                                                                                    | RAMP TWO                                                                                        | RAIL                                                                                                                                                       |                                                                            | r you decide to lease or finance<br>you'll find the choices that are                                      |                                                                                                                                                                                       |  |  |
|                                                                                                                    |                                                                                                 | ITEM #:<br>41-A854 O/T 2                                                                                                                                   | Ford Credit for you.                                                       | See your dealer for details or v<br>rd.com/finance.                                                       | visit vehicle can expose you to chemicals including engine lead, which are known to the State of California to cause can                                                              |  |  |
|                                                                                                                    | Information Disclosure<br>State and Local taxes                                                 | rsuant to the Federal Automobile<br>Act. Gasoline, License, and Title Fees,<br>are not included. Dealer installed<br>are not included unless listed above. |                                                                            | 425 002893 02 15 24                                                                                       | To minimize exposure, avoid breathing exhaust, do not idle the vehicle in a well-ventilated area and wear gloves or wash you For more information go to www.P65Warnings.ca.gov/passen |  |  |