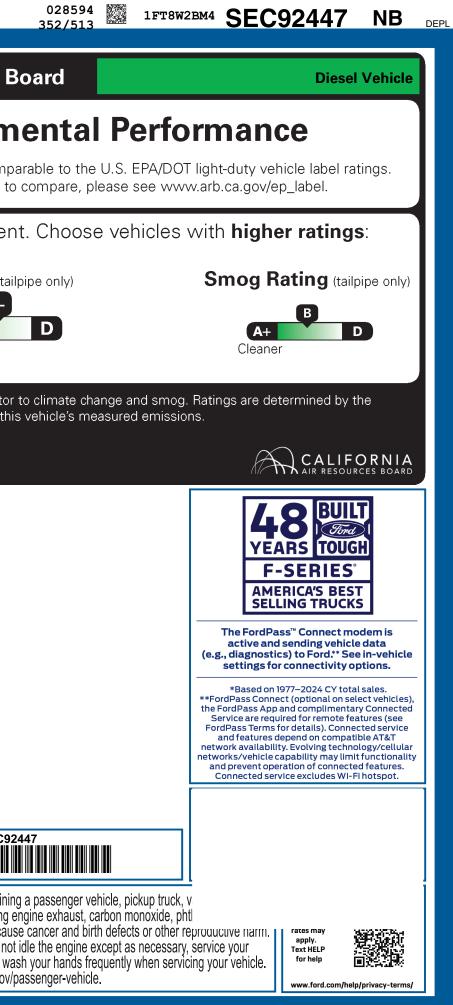

|                                                                                                                                                                                                                                                                                                                                                                                                                                                                                                                                                                                                                                                                                                                                                                                                                                                                                                                                                                                                                                                                                                                                                                                                                                                                                                                                                                                                                     | SUPER DUTY                                                                                                      | 1                                                                                                                                                                                                                                                                                                                                                                                                                                                                                                                                                                                                                                                                                                                                                                                                                                                                                                                                                                                                                                                                                                                                                                                                                                                                                                                                                                                                                                                                                                                                                                                                                                                                                                                                                                                                                                                                                                                                                                                                                                                                                                                                                                                                                                                                                                                                                                                              | se <b>C92</b> 4 | 447                                                                                                                                                                                                         | California Air Resources Board                                                                                                                                                                                                                                                                                    |
|---------------------------------------------------------------------------------------------------------------------------------------------------------------------------------------------------------------------------------------------------------------------------------------------------------------------------------------------------------------------------------------------------------------------------------------------------------------------------------------------------------------------------------------------------------------------------------------------------------------------------------------------------------------------------------------------------------------------------------------------------------------------------------------------------------------------------------------------------------------------------------------------------------------------------------------------------------------------------------------------------------------------------------------------------------------------------------------------------------------------------------------------------------------------------------------------------------------------------------------------------------------------------------------------------------------------------------------------------------------------------------------------------------------------|-----------------------------------------------------------------------------------------------------------------|------------------------------------------------------------------------------------------------------------------------------------------------------------------------------------------------------------------------------------------------------------------------------------------------------------------------------------------------------------------------------------------------------------------------------------------------------------------------------------------------------------------------------------------------------------------------------------------------------------------------------------------------------------------------------------------------------------------------------------------------------------------------------------------------------------------------------------------------------------------------------------------------------------------------------------------------------------------------------------------------------------------------------------------------------------------------------------------------------------------------------------------------------------------------------------------------------------------------------------------------------------------------------------------------------------------------------------------------------------------------------------------------------------------------------------------------------------------------------------------------------------------------------------------------------------------------------------------------------------------------------------------------------------------------------------------------------------------------------------------------------------------------------------------------------------------------------------------------------------------------------------------------------------------------------------------------------------------------------------------------------------------------------------------------------------------------------------------------------------------------------------------------------------------------------------------------------------------------------------------------------------------------------------------------------------------------------------------------------------------------------------------------|-----------------|-------------------------------------------------------------------------------------------------------------------------------------------------------------------------------------------------------------|-------------------------------------------------------------------------------------------------------------------------------------------------------------------------------------------------------------------------------------------------------------------------------------------------------------------|
| ford.com                                                                                                                                                                                                                                                                                                                                                                                                                                                                                                                                                                                                                                                                                                                                                                                                                                                                                                                                                                                                                                                                                                                                                                                                                                                                                                                                                                                                            | 2025 F250 SRW 4X4 CREW CAB<br>LARIAT 160" WB STYLESIDE<br>6.7 HI OUTPUT POWER STROKE<br>10-SPEED AUTO TORQSHIFT | EXTERIOR<br>AVALANCHE<br>INTERIOR<br>BLACK ONYX                                                                                                                                                                                                                                                                                                                                                                                                                                                                                                                                                                                                                                                                                                                                                                                                                                                                                                                                                                                                                                                                                                                                                                                                                                                                                                                                                                                                                                                                                                                                                                                                                                                                                                                                                                                                                                                                                                                                                                                                                                                                                                                                                                                                                                                                                                                                                | ACTIVEX         |                                                                                                                                                                                                             | Environmen                                                                                                                                                                                                                                                                                                        |
| <ul> <li>Jord.com</li> <li>Jord.com</li> <li>STANDARD EQUIPMENT INCLUDED A</li> <li>STANDARD EQUIPMENT INCLUDED A</li> <li>TEXTERIOR</li> <li>HEADLAMPS - AUTO HIGH BEAM</li> <li>HEADLAMPS - AUTOLAMP<br/>(ON/OFF)</li> <li>LED FOG LAMPS</li> <li>HED REFLECTOR HEADLAMPS</li> <li>PICKUP BOX, TIE DOWN HOOKS</li> <li>POWER TAILGATE LOCK</li> <li>POWERSCOPE TT POWER-FOLD<br/>MIRRORS, POWER/HEATED</li> <li>REAR WINDOW PRIVACY GLASS<br/>W/DEFROST</li> <li>TOM HOOKS</li> <li>TRAILER BWAY CONTROLLER</li> <li>TRAILER SWAY CONTROL</li> <li>WIPERS - RAIN-SENSING</li> <li>INCLUDED ON THIS VEHICLE</li> <li>DEFERRED EQUIPMENT PKG.608A</li> <li>ATH OUT PUT POWER STROKE</li> <li>SPEED AUTO TORQSHIFT</li> <li>3.55 ELECTRONIC-LOCKING AXLE</li> <li>FRONT LICENSE PLATE BRACKET</li> <li>BLACK APPEARANCE PACKAGE</li> <li>WHEEL WELL LINERS - REAR</li> <li>TOUGH BED SPRAY IN BEDLINER</li> <li>TREMOR OFF-ROAD PACKAGE</li> <li>WHEEL WELL LINERS - REAR</li> <li>TOUGH BED SPRAY IN BEDLINER</li> <li>TREMOR OFF-ROAD PACKAGE</li> <li>WHEEL WELL LINERS - REAR</li> <li>TOUGH BED SPRAY IN BEDLINER</li> <li>TREMOR OFF-ROAD LT285/75R18E AT</li> <li>SKID PLATES</li> <li>MACHINED AND PAINT ALUM-18"WH</li> </ul> | LARIAT 160" WB STYLESIDE<br>6.7 HI OUTPUT POWER STROKE<br>10-SPEED AUTO TORQSHIFT                               | 6.7 HI OUTPUT POWER STROKE<br>10-SPEED AUTO TORQSHIFT       INTERIOR<br>BLACK ONYX AV         INTERIOR<br>BLACK ONYX AV         INTERIOR<br>INTERIOR<br>• 12" PRODUCTIVITY SCREEN<br>• 120V OUTLET<br>• 1TOUCH UP/DOWN DR/PASS WIN<br>• DUAL-ZONE ELECTRONIC<br>AUTO CLIMATE CONTROL<br>• HEATED STEERING WHEEL<br>• HTD/VENTILATED FRT SEATS<br>• OUTSIDE TEMP DISPLAY<br>• PARTICULATE AIR FILTER<br>• PEDALS-PWR ADJ W/MEMORY<br>• POWER LOCKS AND WINDOWS<br>• PWR DRIVER AND PASS SEAT<br>• TILT/TELESCOPE STR COLUMN       • BLIS W/CROSS-TRAFFIC ALERT<br>• CONNECT 5GWI-FI<br>HOTSPOT TELEMATICS MODEM<br>• FORDPASS™ CONNECT 5GWI-FI<br>HOTSPOT TELEMATICS MODEM<br>• FORDPASS™ CONNECT 5GWI-FI<br>HOTSPOT TELEMATICS MODEM<br>• MONO BEAM COLL SPRING FRT<br>SUSPENSION W/STAB BAR<br>• PRE-COLLISION ASSIST W/AEB<br>• REMOTE KEYLESS ENTRY<br>• REVERSE SENSING SYSTEM<br>• SIRIUSXM® W/360L- NA AK&HI<br>• SYNC®4 W/EVR & 12" SCREEN         12,995.00<br>NO CHARGE<br>NO |                 | H RSC®<br>NOPY®<br>AIR BAGS<br>TOP LAMP<br>CLUDED<br>ERT SYS™<br>BUMPER<br>AIN<br>ASSIST<br>NGINE<br>(MSRP)<br>\$64,740.00<br>26,865.00<br>91,605.00<br>2,095.00<br>93,700.00<br>570.00<br>570.00<br>570.00 | Environment<br>These ratings are not directly comparable to<br>For information on how to comparable<br>Protect the environment. Che<br>Greenhouse Gas Rating (tailpipe on<br>C<br>At<br>Cleaner<br>Vehicle emissions are a primary contributor to climato<br>California Air Resources Board based on this vehicle |
| INACHINED AND PAINT ALOM-18 WH<br>11000# GVWR PACKAGE<br>50 STATE EMISSIONS<br>HIGH CAPACITY TRAILER TOW PKG<br>JACK<br>DUAL BATTERY<br>ACTIVEX 40/CONSOLE/40 SEAT<br>LARIAT ULTIMATE PACKAGE<br>.POWER SLIDING REAR WINDOW<br>.TAILGATE STEP                                                                                                                                                                                                                                                                                                                                                                                                                                                                                                                                                                                                                                                                                                                                                                                                                                                                                                                                                                                                                                                                                                                                                                       | NO CHARGE<br>NO CHARGE<br>NO CHARGE<br>5,075.00                                                                 | C TOTAL SAV                                                                                                                                                                                                                                                                                                                                                                                                                                                                                                                                                                                                                                                                                                                                                                                                                                                                                                                                                                                                                                                                                                                                                                                                                                                                                                                                                                                                                                                                                                                                                                                                                                                                                                                                                                                                                                                                                                                                                                                                                                                                                                                                                                                                                                                                                                                                                                                    | <b>VINGS</b>    | - 2,260.00                                                                                                                                                                                                  |                                                                                                                                                                                                                                                                                                                   |