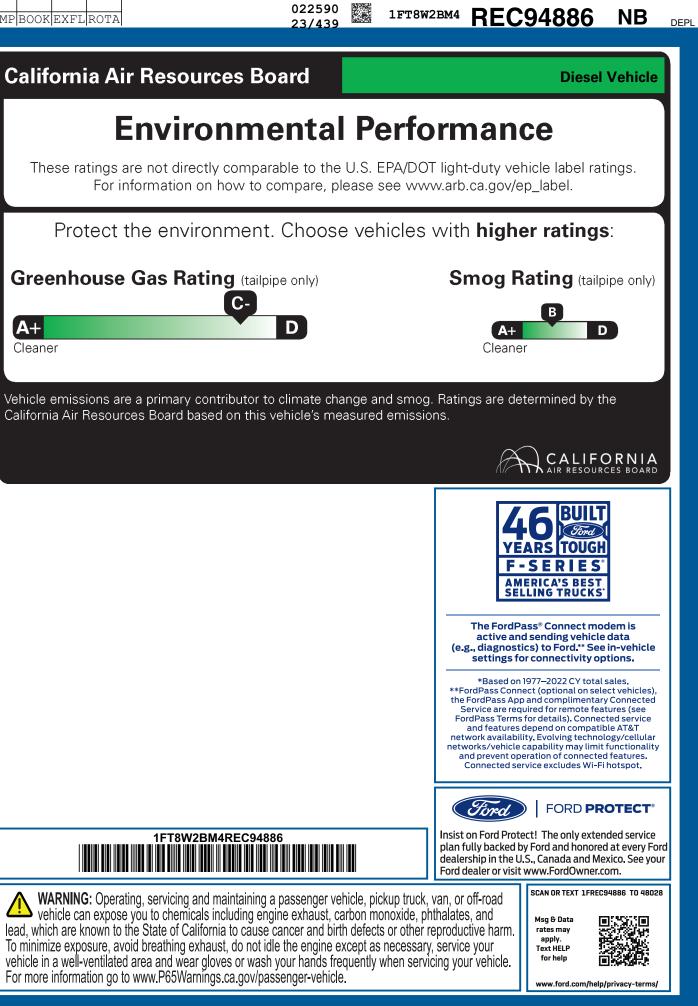

## STANDARD EQUIPMENT INCLUDED AT NO EXTRA CHARGE

|                                                                                                                                                                                         |                                                                                                                                                                                  |                                                                                                                                                                                                                                            |                                                                                                                    |                                                 | For information on I                 |
|-----------------------------------------------------------------------------------------------------------------------------------------------------------------------------------------|----------------------------------------------------------------------------------------------------------------------------------------------------------------------------------|--------------------------------------------------------------------------------------------------------------------------------------------------------------------------------------------------------------------------------------------|--------------------------------------------------------------------------------------------------------------------|-------------------------------------------------|--------------------------------------|
| EXTERIOR<br>• HEADLAMPS - AUTO HIGH BEAM                                                                                                                                                | INTERIOR<br>• 12" PRODUCTIVITY SCREEN                                                                                                                                            | FUNCTIONAL<br>• 360-DEGREE CAMERA                                                                                                                                                                                                          | • ADVANCED SECUR                                                                                                   |                                                 | <u> </u>                             |
| HEADLAMPS - AUTOLAMP                                                                                                                                                                    | 120V OUTLET                                                                                                                                                                      | B&O SOUND SYSTEM                                                                                                                                                                                                                           | <ul> <li>ADVANCETRAC<sup>™</sup></li> </ul>                                                                        | WITH RSC®                                       | Protect the enviror                  |
| (ON/OFF)<br>• LED REFLECTOR HEADLAMPS<br>• PICKUP BOX, TIE DOWN HOOKS<br>• POWER SLIDING REAR WINDOW<br>W/DEFROST & PRIVACY TINT<br>• POWER TAILGATE LOCK<br>• POWERSCOPE TT POWER-FOLD | TOUCH UP/DOWN DR/PASS WIN     DUAL-ZONE ELECTRONIC     AUTO CLIMATE CONTROL     LEATHER STEERING WHEEL     W/ AUDIO CONTROLS     OUTSIDE TEMP DISPLAY     PARTICULATE AIR FILTER | <ul> <li>BLIS W/CROSS-TRAFFIC ALERT</li> <li>CNCTD NAV (1-YR TRIAL)</li> <li>ELECTROCHROMIC MIRROR</li> <li>FORDPASS™ CONNECT 5GWI-FI<br/>HOTSPOT TELEMATICS MODEM</li> <li>MONO BEAM COIL SPRING FRT<br/>SUSPENSION W/STAB BAR</li> </ul> | AIRBAGS - SAFETY     BELT-MINDER CHI     DRIVER/PASSENGI     LED CTR HIGH MN     SECURICODE KEY     SOS POST-CRASH | ME<br>ER AIR BAGS<br>T STOP LAMP<br>LESS KEYPAD | Greenhouse Gas Ratin                 |
| MIRRORS, POWER/HEATED                                                                                                                                                                   | POWER LOCKS AND WINDOWS                                                                                                                                                          | PRE-COLLISION ASSIST W/AEB                                                                                                                                                                                                                 | WARRANTY                                                                                                           |                                                 | <b>A</b> +                           |
| • TOW HOOKS                                                                                                                                                                             | PWR DRIVER AND PASS SEAT                                                                                                                                                         | REMOTE KEYLESS ENTRY                                                                                                                                                                                                                       | • 3YR/36,000 BUMPE                                                                                                 |                                                 |                                      |
| TRAILER BRAKE CONTROLLER     TRAILER SWAY CONTROL                                                                                                                                       | TILT/TELESCOPE STR COLUMN                                                                                                                                                        | REVERSE SENSING SYSTEM     SIRIUSXM® W/360L- NA AK&HI     SYNC®4 W/EVR & 12" SCREEN                                                                                                                                                        | <ul> <li>5YR/60,000 POWEF</li> <li>5YR/60,000 ROADS</li> <li>5YR/100,000 DIESE</li> </ul>                          | SIDE ASSIST                                     | Cleaner                              |
|                                                                                                                                                                                         |                                                                                                                                                                                  |                                                                                                                                                                                                                                            |                                                                                                                    |                                                 | Vehicle emissions are a primary cont |
| INCLUDED ON THIS VEHICLE                                                                                                                                                                | (MSRP)                                                                                                                                                                           |                                                                                                                                                                                                                                            |                                                                                                                    | (MSRP)                                          | California Air Resources Board based |
| OPTIONAL EQUIPMENT/OTHER                                                                                                                                                                |                                                                                                                                                                                  | PRICE INFOR                                                                                                                                                                                                                                | MATION                                                                                                             |                                                 |                                      |
| PREFERRED EQUIPMENT PKG.608A                                                                                                                                                            |                                                                                                                                                                                  | BASE PRICE                                                                                                                                                                                                                                 |                                                                                                                    | \$64,740.00                                     |                                      |
| 6.7 HI OUTPUT POWER STROKE                                                                                                                                                              | 12,495.00                                                                                                                                                                        | TOTAL OPTION                                                                                                                                                                                                                               | NS/OTHER                                                                                                           | 29,710.00                                       |                                      |
| 10-SPEED AUTO TORQSHIFT                                                                                                                                                                 | NO CHARGE                                                                                                                                                                        |                                                                                                                                                                                                                                            | .E & OPTIONS/OTHER                                                                                                 | 94,450.00                                       |                                      |
| 3.55 ELECTRONIC-LOCKING AXLE                                                                                                                                                            | NO CHARGE                                                                                                                                                                        | DESTINATION                                                                                                                                                                                                                                |                                                                                                                    | 1,995.00                                        |                                      |
| FRONT LICENSE PLATE BRACKET<br>BLACK APPEARANCE PACKAGE                                                                                                                                 | NO CHARGE<br>4,295.00                                                                                                                                                            |                                                                                                                                                                                                                                            |                                                                                                                    | .,                                              |                                      |
| WHEEL WELL LINERS - REAR                                                                                                                                                                | 4,295.00                                                                                                                                                                         | TOTAL BEFO                                                                                                                                                                                                                                 |                                                                                                                    | 96,445.00                                       |                                      |
| TREMOR OFF-ROAD PACKAGE                                                                                                                                                                 | 4,375.00                                                                                                                                                                         | TREMOR W                                                                                                                                                                                                                                   | TRAILER TOW                                                                                                        | - 570.00                                        |                                      |
| .35" OFF ROAD LT285/75R18E AT                                                                                                                                                           |                                                                                                                                                                                  |                                                                                                                                                                                                                                            | BLACK APPRNCE                                                                                                      | - 570.00                                        |                                      |
| .SKID PLATES                                                                                                                                                                            |                                                                                                                                                                                  |                                                                                                                                                                                                                                            | LARIAT ULT                                                                                                         | - 570.00                                        |                                      |
| .MACHINED AND PAINT ALUM-18"WH                                                                                                                                                          |                                                                                                                                                                                  |                                                                                                                                                                                                                                            | LCK PKG DIST                                                                                                       | - 550.00                                        |                                      |
| 11000# GVWR PACKAGE                                                                                                                                                                     | 050.00                                                                                                                                                                           | TOTAL SAVI                                                                                                                                                                                                                                 |                                                                                                                    | - 2,260.00                                      |                                      |
| RAPID HEAT SUPPLEMENTAL HEATER<br>ENGINE BLOCK HEATER                                                                                                                                   | 250.00<br>190.00                                                                                                                                                                 | TOTAL DAVI                                                                                                                                                                                                                                 |                                                                                                                    | - 2,200.00                                      |                                      |
| 50 STATE EMISSIONS                                                                                                                                                                      | NO CHARGE                                                                                                                                                                        |                                                                                                                                                                                                                                            |                                                                                                                    |                                                 |                                      |
| PRO POWER ONBOARD - 2KW                                                                                                                                                                 | 985.00                                                                                                                                                                           |                                                                                                                                                                                                                                            |                                                                                                                    |                                                 |                                      |
| POWER MOONROOF TWIN PANEL                                                                                                                                                               | 1,495.00                                                                                                                                                                         |                                                                                                                                                                                                                                            |                                                                                                                    |                                                 |                                      |
| 5TH WHEEL HITCH PREP PACKAGE                                                                                                                                                            | 550.00                                                                                                                                                                           |                                                                                                                                                                                                                                            |                                                                                                                    |                                                 |                                      |
| HIGH CAPACITY TRAILER TOW PKG                                                                                                                                                           | NO CHARGE                                                                                                                                                                        |                                                                                                                                                                                                                                            |                                                                                                                    |                                                 |                                      |
|                                                                                                                                                                                         | NO OLIADOF                                                                                                                                                                       |                                                                                                                                                                                                                                            |                                                                                                                    |                                                 |                                      |
| TOUGH BED SPRAY IN BEDLINER<br>DUAL BATTERY                                                                                                                                             | NO CHARGE<br>NO CHARGE                                                                                                                                                           |                                                                                                                                                                                                                                            |                                                                                                                    |                                                 |                                      |
| LEATHER 40/CONSOLE/40 SEAT                                                                                                                                                              | NO CHARGE                                                                                                                                                                        |                                                                                                                                                                                                                                            |                                                                                                                    |                                                 |                                      |
| LARIAT ULTIMATE PACKAGE                                                                                                                                                                 | 5,075.00                                                                                                                                                                         |                                                                                                                                                                                                                                            |                                                                                                                    |                                                 |                                      |
| .UPFITTER SWITCHES                                                                                                                                                                      |                                                                                                                                                                                  |                                                                                                                                                                                                                                            |                                                                                                                    |                                                 |                                      |
| .TAILGATE STEP                                                                                                                                                                          |                                                                                                                                                                                  |                                                                                                                                                                                                                                            |                                                                                                                    |                                                 |                                      |
|                                                                                                                                                                                         |                                                                                                                                                                                  |                                                                                                                                                                                                                                            |                                                                                                                    |                                                 |                                      |