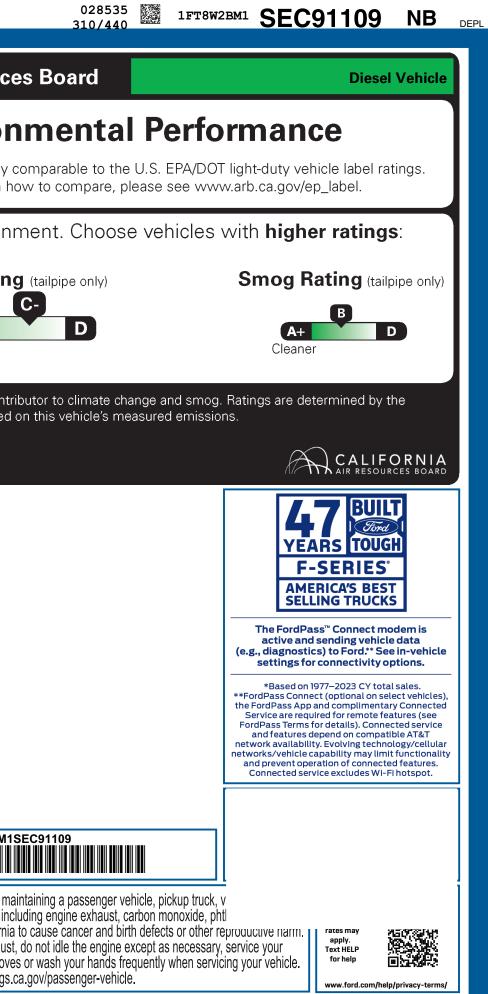

|          | EHICLE DESCRIPTION<br>SUPER DUTY                                                                                |                                                 | se C91109                                                                                                                                                                                                                                                                                                                                                                                                                                                                                                                      | California Air Resources Board                                                                                                                                                                                                                                                         |  |
|----------|-----------------------------------------------------------------------------------------------------------------|-------------------------------------------------|--------------------------------------------------------------------------------------------------------------------------------------------------------------------------------------------------------------------------------------------------------------------------------------------------------------------------------------------------------------------------------------------------------------------------------------------------------------------------------------------------------------------------------|----------------------------------------------------------------------------------------------------------------------------------------------------------------------------------------------------------------------------------------------------------------------------------------|--|
| ford.com | 2025 F250 SRW 4X4 CREW CAB<br>LARIAT 160" WB STYLESIDE<br>6.7 HI OUTPUT POWER STROKE<br>10-SPEED AUTO TORQSHIFT | AVALANCHE                                       | ACTIVEX                                                                                                                                                                                                                                                                                                                                                                                                                                                                                                                        | Environmen                                                                                                                                                                                                                                                                             |  |
| Ford     | 2025 F250 SRW 4X4 CREW CAB<br>LARIAT 160" WB STYLESIDE<br>6.7 HI OUTPUT POWER STROKE<br>10-SPEED AUTO TORQSHIFT | EXTERIOR<br>AVALANCHE<br>INTERIOR<br>BLACK ONYX | SAFETY/SECURITY   • ADVANCETRAC™ WITH RSC®   • AIRBAGS - SAFETY CANOPY®   • BELT-MINDER CHIME   • DRIVER/PASSENGER AIR BAGS   • LED CTR HIGH MNT STOP LAMP   • SECURE PKG 1 YR INCLUDED   • SOS POST-CRASH ALERT SYS™   WAREANTY   • 3YR/36,000 BUMPER / BUMPER   • 5YR/60,000 POWERTRAIN   • 5YR/60,000 ROADSIDE ASSIST   • 5YR/100,000 DIESEL ENGINE   RMATION   SCLE & OPTIONS/OTHER   VARE DISCOUNTS   93,700.00   V/TRAILER TOW   • STOLOW   V/TRAILER TOW   • 570.00   W/LARIAT ULT   • 570.00   W/LARIAT ULT   • 570.00 | These ratings are not directly comparable<br>For information on how to comp<br>Protect the environment. Ch<br>Greenhouse Gas Rating (tailpipe or<br>C-<br>A+<br>Cleaner<br>Vehicle emissions are a primary contributor to clim<br>California Air Resources Board based on this vehicle |  |