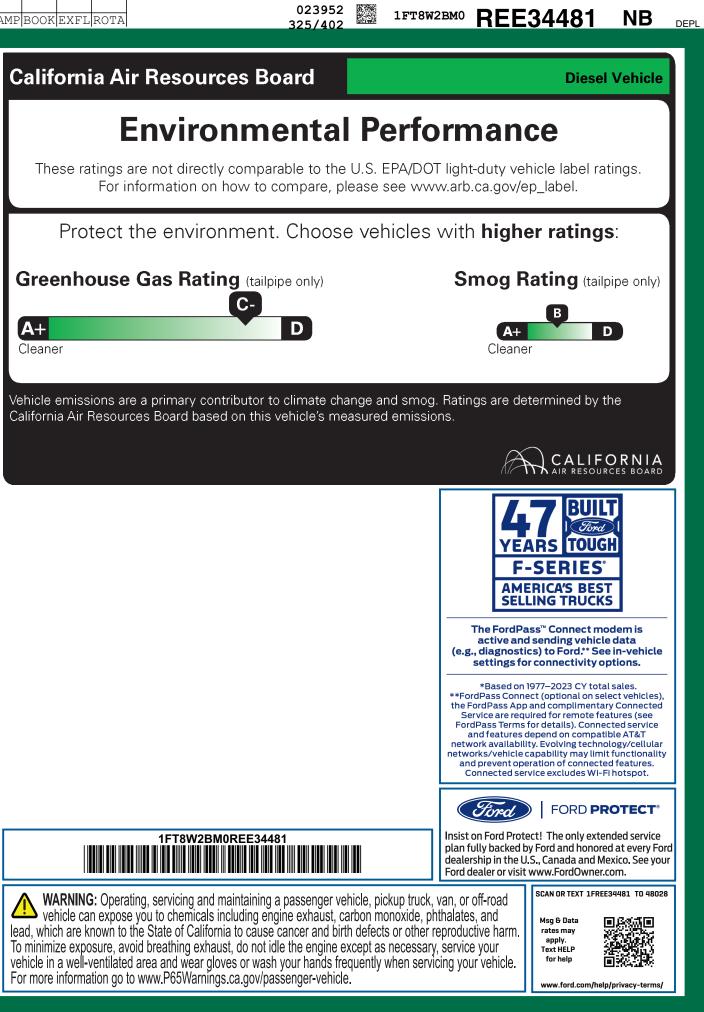

| Timed.                                                                                                        |                                        |                                                   |                                                                                                                  | TERIOR                                  | RE <b>E34481</b>                                                                                                                                                                                                                                                                                                                                                                                                                                                                                                                                                                                                                                                                                                                                                                                                                                                                                                                                                                                                                                                                                                                                                                                                                                                                                                                                                                                                                                                                                                                                                       | California Air Resources Boa                                                                                                                                              |
|---------------------------------------------------------------------------------------------------------------|----------------------------------------|---------------------------------------------------|------------------------------------------------------------------------------------------------------------------|-----------------------------------------|------------------------------------------------------------------------------------------------------------------------------------------------------------------------------------------------------------------------------------------------------------------------------------------------------------------------------------------------------------------------------------------------------------------------------------------------------------------------------------------------------------------------------------------------------------------------------------------------------------------------------------------------------------------------------------------------------------------------------------------------------------------------------------------------------------------------------------------------------------------------------------------------------------------------------------------------------------------------------------------------------------------------------------------------------------------------------------------------------------------------------------------------------------------------------------------------------------------------------------------------------------------------------------------------------------------------------------------------------------------------------------------------------------------------------------------------------------------------------------------------------------------------------------------------------------------------|---------------------------------------------------------------------------------------------------------------------------------------------------------------------------|
| ford.com                                                                                                      | LARIAT<br>6.7 HI O                     | 160" WB STYLES<br>UTPUT POWER S<br>ED AUTO TORQSH | IDE<br>TROKE IN                                                                                                  | ICONIC SILVER<br>TERIOR<br>BLACK ONYX I |                                                                                                                                                                                                                                                                                                                                                                                                                                                                                                                                                                                                                                                                                                                                                                                                                                                                                                                                                                                                                                                                                                                                                                                                                                                                                                                                                                                                                                                                                                                                                                        | Environme                                                                                                                                                                 |
| STANDARD EQUIPMENT INCLUDED AT                                                                                | <u> NO EXTRA CH/</u>                   | ARGE                                              |                                                                                                                  |                                         |                                                                                                                                                                                                                                                                                                                                                                                                                                                                                                                                                                                                                                                                                                                                                                                                                                                                                                                                                                                                                                                                                                                                                                                                                                                                                                                                                                                                                                                                                                                                                                        | These ratings are not directly comparate<br>For information on how to com                                                                                                 |
|                                                                                                               |                                        | CTIVITY SCREEN                                    |                                                                                                                  | <b>FD</b> 4                             | SAFETY/SECURITY                                                                                                                                                                                                                                                                                                                                                                                                                                                                                                                                                                                                                                                                                                                                                                                                                                                                                                                                                                                                                                                                                                                                                                                                                                                                                                                                                                                                                                                                                                                                                        |                                                                                                                                                                           |
| HEADLAMPS - AUTO HIGH BEAM     HEADLAMPS - AUTOLAMP     (ON/OFF)     LED REFLECTOR HEADLAMPS                  | 120V OUTL     1TOUCH UI                |                                                   | 360-DEGREE CAM     B&O SOUND SYST IN     BLIS W/CROSS-TF     CNCTD NAV (1-YR                                     | EM<br>RAFFIC ALERT                      | <ul> <li>ADVANCED SECURITY PACK</li> <li>ADVANCETRAC™ WITH RSC®</li> <li>AIRBAGS - SAFETY CANOPY®</li> <li>BELT-MINDER CHIME</li> <li>DRIVER/PASSENGER AIR BAGS</li> <li>LED CTR HIGH MNT STOP LAMP</li> <li>SECURICODE KEYLESS KEYPAD</li> <li>SOS POST-CRASH ALERT SYS™</li> </ul>                                                                                                                                                                                                                                                                                                                                                                                                                                                                                                                                                                                                                                                                                                                                                                                                                                                                                                                                                                                                                                                                                                                                                                                                                                                                                   | Protect the environment.                                                                                                                                                  |
| PICKUP BOX, TIE DOWN HOOKS     POWER SLIDING REAR WINDOW     W/DEFROST & PRIVACY TINT     POWER TAILGATE LOCK | AUTO CLIM<br>• LEATHER S<br>W/ AUDIO C | ATE CONTROL                                       | ELECTROCHROM     FORDPASS™ CON     HOTSPOT TELEM     MONO BEAM COII                                              | C MIRROR<br>INECT 5GWI-FI<br>TICS MODEM |                                                                                                                                                                                                                                                                                                                                                                                                                                                                                                                                                                                                                                                                                                                                                                                                                                                                                                                                                                                                                                                                                                                                                                                                                                                                                                                                                                                                                                                                                                                                                                        | Greenhouse Gas Rating (tailpipe                                                                                                                                           |
| POWERSCOPE TT POWER-FOLD<br>MIRRORS, POWER/HEATED                                                             |                                        | TE AIR FILTER                                     | SUSPENSION W/S  • PRE-COLLISION A                                                                                |                                         | WARRANTY                                                                                                                                                                                                                                                                                                                                                                                                                                                                                                                                                                                                                                                                                                                                                                                                                                                                                                                                                                                                                                                                                                                                                                                                                                                                                                                                                                                                                                                                                                                                                               | A+                                                                                                                                                                        |
| TOW HOOKS     TRAILER BRAKE CONTROLLER     TRAILER SWAY CONTROL                                               | PWR DRIVE                              | ER AND PASS SEAT                                  | REMOTE KEYLESS     REVERSE SENSIN     SIRIUSXM® W/360                                                            | S ENTRY<br>G SYSTEM<br>DL- NA AK&HI     | SYR/36,000 BUMPER / BUMPER     SYR/60,000 POWERTRAIN     SYR/60,000 ROADSIDE ASSIST                                                                                                                                                                                                                                                                                                                                                                                                                                                                                                                                                                                                                                                                                                                                                                                                                                                                                                                                                                                                                                                                                                                                                                                                                                                                                                                                                                                                                                                                                    | Cleaner                                                                                                                                                                   |
|                                                                                                               |                                        |                                                   | • SYNC®4 W/EVR &                                                                                                 | 12" SCREEN                              | • 5YR/100,000 DIESEL ENGINE                                                                                                                                                                                                                                                                                                                                                                                                                                                                                                                                                                                                                                                                                                                                                                                                                                                                                                                                                                                                                                                                                                                                                                                                                                                                                                                                                                                                                                                                                                                                            | Vehicle emissions are a primary contributor to c                                                                                                                          |
| INCLUDED ON THIS VEHICLE                                                                                      | (MSRP)                                 |                                                   |                                                                                                                  |                                         | (MSF                                                                                                                                                                                                                                                                                                                                                                                                                                                                                                                                                                                                                                                                                                                                                                                                                                                                                                                                                                                                                                                                                                                                                                                                                                                                                                                                                                                                                                                                                                                                                                   | California Air Resources Reard based on this ve                                                                                                                           |
| OPTIONAL EQUIPMENT/OTHER                                                                                      |                                        |                                                   |                                                                                                                  | PRICE INFOR                             | MATION                                                                                                                                                                                                                                                                                                                                                                                                                                                                                                                                                                                                                                                                                                                                                                                                                                                                                                                                                                                                                                                                                                                                                                                                                                                                                                                                                                                                                                                                                                                                                                 |                                                                                                                                                                           |
| PREFERRED EQUIPMENT PKG.608A                                                                                  | 10 405 00                              |                                                   |                                                                                                                  | BASE PRICE<br>TOTAL OPTIO               | \$64,740<br>NS/OTHER 23,880                                                                                                                                                                                                                                                                                                                                                                                                                                                                                                                                                                                                                                                                                                                                                                                                                                                                                                                                                                                                                                                                                                                                                                                                                                                                                                                                                                                                                                                                                                                                            |                                                                                                                                                                           |
| 6.7 HI OUTPUT POWER STROKE<br>10-SPEED AUTO TORQSHIFT                                                         | 12,495.00<br>NO CHARGE                 |                                                   | 0                                                                                                                |                                         | · · · · · · · · · · · · · · · · · · ·                                                                                                                                                                                                                                                                                                                                                                                                                                                                                                                                                                                                                                                                                                                                                                                                                                                                                                                                                                                                                                                                                                                                                                                                                                                                                                                                                                                                                                                                                                                                  |                                                                                                                                                                           |
| LT275/65R20E BSW ALL-TERRAIN<br>3.31 ELECTRONIC-LOCKING AXLE                                                  | 430.00                                 | 0 7                                               |                                                                                                                  | DESTINATION                             | E & OPTIONS/OTHER         88,620           & DELIVERY         1,995                                                                                                                                                                                                                                                                                                                                                                                                                                                                                                                                                                                                                                                                                                                                                                                                                                                                                                                                                                                                                                                                                                                                                                                                                                                                                                                                                                                                                                                                                                    |                                                                                                                                                                           |
| FRONT LICENSE PLATE BRACKET                                                                                   | NO CHARGE                              |                                                   |                                                                                                                  |                                         | ORE DISCOUNTS 90,615.                                                                                                                                                                                                                                                                                                                                                                                                                                                                                                                                                                                                                                                                                                                                                                                                                                                                                                                                                                                                                                                                                                                                                                                                                                                                                                                                                                                                                                                                                                                                                  |                                                                                                                                                                           |
| ALL WEATHER MATS W/O CARPT MAT<br>CARPET DELETE                                                               | 130.00<br>- 50.00                      |                                                   |                                                                                                                  |                                         | <b>PRT PKG DIST</b> - 550.                                                                                                                                                                                                                                                                                                                                                                                                                                                                                                                                                                                                                                                                                                                                                                                                                                                                                                                                                                                                                                                                                                                                                                                                                                                                                                                                                                                                                                                                                                                                             |                                                                                                                                                                           |
| SPORT APPEARANCE PACKAGE                                                                                      | 2,880.00                               |                                                   |                                                                                                                  |                                         |                                                                                                                                                                                                                                                                                                                                                                                                                                                                                                                                                                                                                                                                                                                                                                                                                                                                                                                                                                                                                                                                                                                                                                                                                                                                                                                                                                                                                                                                                                                                                                        |                                                                                                                                                                           |
| .PLATFORM RUNNING BOARDS<br>FX4 OFF-ROAD PACKAGE                                                              | 495.00                                 |                                                   |                                                                                                                  | TOTAL SAV                               | INGS - 550.                                                                                                                                                                                                                                                                                                                                                                                                                                                                                                                                                                                                                                                                                                                                                                                                                                                                                                                                                                                                                                                                                                                                                                                                                                                                                                                                                                                                                                                                                                                                                            | 00                                                                                                                                                                        |
| .SKID PLATES<br>11100# GVWR PACKAGE                                                                           |                                        |                                                   |                                                                                                                  |                                         |                                                                                                                                                                                                                                                                                                                                                                                                                                                                                                                                                                                                                                                                                                                                                                                                                                                                                                                                                                                                                                                                                                                                                                                                                                                                                                                                                                                                                                                                                                                                                                        |                                                                                                                                                                           |
| VEHICLE SAFE BY CONSOLE VAULT                                                                                 | 350.00                                 |                                                   |                                                                                                                  |                                         |                                                                                                                                                                                                                                                                                                                                                                                                                                                                                                                                                                                                                                                                                                                                                                                                                                                                                                                                                                                                                                                                                                                                                                                                                                                                                                                                                                                                                                                                                                                                                                        |                                                                                                                                                                           |
| 50 STATE EMISSIONS<br>PRO POWER ONBOARD - 2KW                                                                 | NO CHARGE<br>985.00                    |                                                   |                                                                                                                  |                                         |                                                                                                                                                                                                                                                                                                                                                                                                                                                                                                                                                                                                                                                                                                                                                                                                                                                                                                                                                                                                                                                                                                                                                                                                                                                                                                                                                                                                                                                                                                                                                                        |                                                                                                                                                                           |
| HIGH CAPACITY TRAILER TOW PKG                                                                                 | NO CHARGE                              |                                                   |                                                                                                                  |                                         |                                                                                                                                                                                                                                                                                                                                                                                                                                                                                                                                                                                                                                                                                                                                                                                                                                                                                                                                                                                                                                                                                                                                                                                                                                                                                                                                                                                                                                                                                                                                                                        |                                                                                                                                                                           |
| ROOF CLEARANCE LIGHTS<br>JACK                                                                                 | 95.00                                  |                                                   |                                                                                                                  |                                         |                                                                                                                                                                                                                                                                                                                                                                                                                                                                                                                                                                                                                                                                                                                                                                                                                                                                                                                                                                                                                                                                                                                                                                                                                                                                                                                                                                                                                                                                                                                                                                        |                                                                                                                                                                           |
| WHEEL WELL LINERS FRONT & REAR<br>DARK CARBONIZED ALMNM-20" WHL                                               | 325.00                                 |                                                   |                                                                                                                  |                                         |                                                                                                                                                                                                                                                                                                                                                                                                                                                                                                                                                                                                                                                                                                                                                                                                                                                                                                                                                                                                                                                                                                                                                                                                                                                                                                                                                                                                                                                                                                                                                                        |                                                                                                                                                                           |
| TOUGH BED SPRAY IN BEDLINER                                                                                   | 595.00                                 |                                                   |                                                                                                                  |                                         |                                                                                                                                                                                                                                                                                                                                                                                                                                                                                                                                                                                                                                                                                                                                                                                                                                                                                                                                                                                                                                                                                                                                                                                                                                                                                                                                                                                                                                                                                                                                                                        |                                                                                                                                                                           |
| DUAL BATTERY<br>LEATHER 40/CONSOLE/40 SEAT                                                                    | NO CHARGE<br>NO CHARGE                 |                                                   |                                                                                                                  |                                         |                                                                                                                                                                                                                                                                                                                                                                                                                                                                                                                                                                                                                                                                                                                                                                                                                                                                                                                                                                                                                                                                                                                                                                                                                                                                                                                                                                                                                                                                                                                                                                        |                                                                                                                                                                           |
| LARIAT ULTIMATE PACKAGE                                                                                       | 5,075.00                               |                                                   |                                                                                                                  |                                         |                                                                                                                                                                                                                                                                                                                                                                                                                                                                                                                                                                                                                                                                                                                                                                                                                                                                                                                                                                                                                                                                                                                                                                                                                                                                                                                                                                                                                                                                                                                                                                        |                                                                                                                                                                           |
| .UPFITTER SWITCHES<br>.TAILGATE STEP                                                                          |                                        |                                                   |                                                                                                                  |                                         |                                                                                                                                                                                                                                                                                                                                                                                                                                                                                                                                                                                                                                                                                                                                                                                                                                                                                                                                                                                                                                                                                                                                                                                                                                                                                                                                                                                                                                                                                                                                                                        |                                                                                                                                                                           |
| DEALER INSTALLED OPTIONS<br>Wheel Locks                                                                       | 75.00                                  |                                                   |                                                                                                                  |                                         |                                                                                                                                                                                                                                                                                                                                                                                                                                                                                                                                                                                                                                                                                                                                                                                                                                                                                                                                                                                                                                                                                                                                                                                                                                                                                                                                                                                                                                                                                                                                                                        |                                                                                                                                                                           |
|                                                                                                               | 10.00                                  | RAMP ONE                                          |                                                                                                                  |                                         |                                                                                                                                                                                                                                                                                                                                                                                                                                                                                                                                                                                                                                                                                                                                                                                                                                                                                                                                                                                                                                                                                                                                                                                                                                                                                                                                                                                                                                                                                                                                                                        |                                                                                                                                                                           |
|                                                                                                               |                                        | RA5B                                              |                                                                                                                  | TOTAL                                   |                                                                                                                                                                                                                                                                                                                                                                                                                                                                                                                                                                                                                                                                                                                                                                                                                                                                                                                                                                                                                                                                                                                                                                                                                                                                                                                                                                                                                                                                                                                                                                        | 1FT8W2BM0REE34481                                                                                                                                                         |
|                                                                                                               |                                        | RAMP TWO                                          | RAIL                                                                                                             | Ford                                    | Nhether you decide to lease or finance you which a work way that are view of the second s |                                                                                                                                                                           |
|                                                                                                               |                                        | Ī                                                 | ITEM #:<br>52-8531 O/T 1                                                                                         | Ford Credit                             | rehicle, you'll find the choices that are rig<br>or you. See your dealer for details or visit<br>www.ford.com/finance.                                                                                                                                                                                                                                                                                                                                                                                                                                                                                                                                                                                                                                                                                                                                                                                                                                                                                                                                                                                                                                                                                                                                                                                                                                                                                                                                                                                                                                                 | MARNING: Operating, servicing and maintaining a p<br>vehicle can expose you to chemicals including engine<br>lead, which are known to the State of California to cause ca |
|                                                                                                               |                                        |                                                   | uant to the Federal Automobile                                                                                   | _                                       |                                                                                                                                                                                                                                                                                                                                                                                                                                                                                                                                                                                                                                                                                                                                                                                                                                                                                                                                                                                                                                                                                                                                                                                                                                                                                                                                                                                                                                                                                                                                                                        | To minimize exposure avoid breathing exhaust do not idle                                                                                                                  |
|                                                                                                               |                                        | State and Local taxes are                         | ct. Gasoline, License, and Title Fees<br>e not included. Dealer installed<br>re not included unless listed above |                                         | <b>PECIAL ORDER</b><br>RB 2X 425 002020 05 29 24                                                                                                                                                                                                                                                                                                                                                                                                                                                                                                                                                                                                                                                                                                                                                                                                                                                                                                                                                                                                                                                                                                                                                                                                                                                                                                                                                                                                                                                                                                                       | vehicle in a well-ventilated area and wear gloves or wash yo<br>For more information go to www.P65Warnings.ca.gov/passe                                                   |