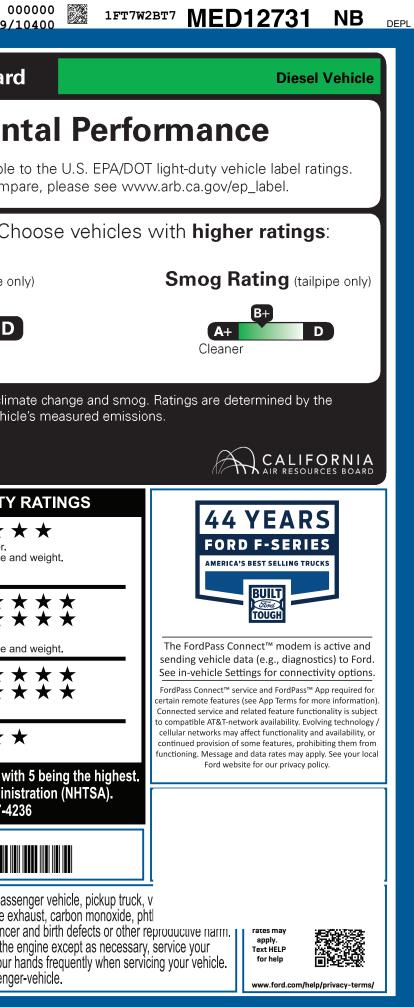

| To minimize exposure, avoid bre vehicle in a well-ventilated area a For more information go to www.                                                                                                                                                                                  | athing exhaust, do not idle the                                                                       |