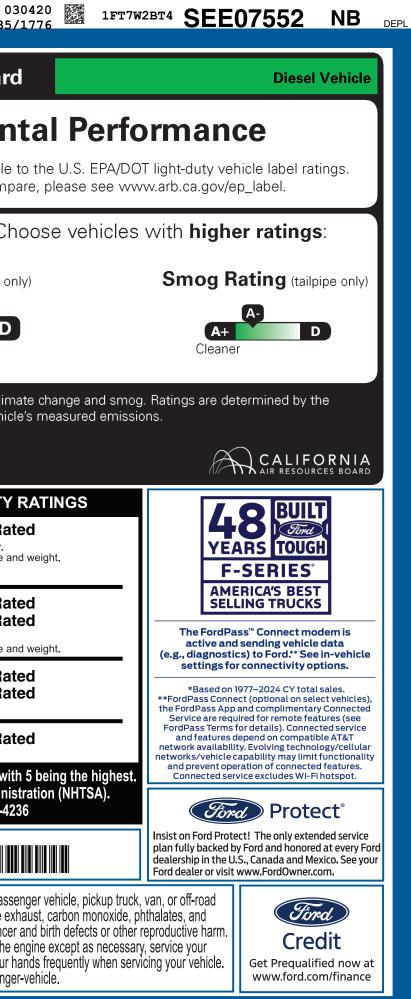

| KIP-UUII95 SC 9-NORMAL, NB, 201195, SF202 54/4                                                                                                                                                                                                                                                                                                                                                                                                                                                                                                                                                                                                              |                                                                                                                                                                                                                                                                                           |                                                                                                                                                                                                                                                             | CERTCERTC                                                                                                                                                                                                                                                                                     | CERTCERTCERT TRD RAMPBUMPCAMPBOOKEXFLROTABATT 1435/     |                                                                                                                                                                                                                                                                                                                                                                                                                                                                                                                                                                                                                                                                                                                                                                                                                                                                                                                                                                                                                                                                                                                                                                                                                                                                                                                                                                                                                                                                                                                                                                                                                                                                                                                                                                                                                                                                                                                                                                                                                                                                                                                                                                                                                                                                                                                                                                                                                                                           |                                                                                                                                                                                                                            |  |
|-------------------------------------------------------------------------------------------------------------------------------------------------------------------------------------------------------------------------------------------------------------------------------------------------------------------------------------------------------------------------------------------------------------------------------------------------------------------------------------------------------------------------------------------------------------------------------------------------------------------------------------------------------------|-------------------------------------------------------------------------------------------------------------------------------------------------------------------------------------------------------------------------------------------------------------------------------------------|-------------------------------------------------------------------------------------------------------------------------------------------------------------------------------------------------------------------------------------------------------------|-----------------------------------------------------------------------------------------------------------------------------------------------------------------------------------------------------------------------------------------------------------------------------------------------|---------------------------------------------------------|-----------------------------------------------------------------------------------------------------------------------------------------------------------------------------------------------------------------------------------------------------------------------------------------------------------------------------------------------------------------------------------------------------------------------------------------------------------------------------------------------------------------------------------------------------------------------------------------------------------------------------------------------------------------------------------------------------------------------------------------------------------------------------------------------------------------------------------------------------------------------------------------------------------------------------------------------------------------------------------------------------------------------------------------------------------------------------------------------------------------------------------------------------------------------------------------------------------------------------------------------------------------------------------------------------------------------------------------------------------------------------------------------------------------------------------------------------------------------------------------------------------------------------------------------------------------------------------------------------------------------------------------------------------------------------------------------------------------------------------------------------------------------------------------------------------------------------------------------------------------------------------------------------------------------------------------------------------------------------------------------------------------------------------------------------------------------------------------------------------------------------------------------------------------------------------------------------------------------------------------------------------------------------------------------------------------------------------------------------------------------------------------------------------------------------------------------------------|----------------------------------------------------------------------------------------------------------------------------------------------------------------------------------------------------------------------------|--|
| Ford                                                                                                                                                                                                                                                                                                                                                                                                                                                                                                                                                                                                                                                        | ICLE DESCRIPTION<br>SUPER DUT<br>2025 F250 SRW 4X4 CREW<br>XL 176" WB STYLESIDE<br>6.7L POWER STROKE V8 DI                                                                                                                                                                                | CAB EXTERI<br>OXF<br>IESEL INTERIO                                                                                                                                                                                                                          | OR<br>ORD WHITE<br>DR                                                                                                                                                                                                                                                                         | 07552                                                   |                                                                                                                                                                                                                                                                                                                                                                                                                                                                                                                                                                                                                                                                                                                                                                                                                                                                                                                                                                                                                                                                                                                                                                                                                                                                                                                                                                                                                                                                                                                                                                                                                                                                                                                                                                                                                                                                                                                                                                                                                                                                                                                                                                                                                                                                                                                                                                                                                                                           | Resources Board                                                                                                                                                                                                            |  |
|                                                                                                                                                                                                                                                                                                                                                                                                                                                                                                                                                                                                                                                             |                                                                                                                                                                                                                                                                                           | T MED                                                                                                                                                                                                                                                       | IUM DARK SLATE VIN                                                                                                                                                                                                                                                                            | YL                                                      |                                                                                                                                                                                                                                                                                                                                                                                                                                                                                                                                                                                                                                                                                                                                                                                                                                                                                                                                                                                                                                                                                                                                                                                                                                                                                                                                                                                                                                                                                                                                                                                                                                                                                                                                                                                                                                                                                                                                                                                                                                                                                                                                                                                                                                                                                                                                                                                                                                                           | not directly comparable t                                                                                                                                                                                                  |  |
| STANDARD EQUIPMENT INCLUDED.<br>EXTERIOR<br>• DOOR HANDLES - BLACK<br>• HEADLAMPS - AUTOLAMP<br>(ON/OFF)<br>• TOW HOOKS<br>• TRAILER SWAY CONTROL<br>• TRAILER TOW MIRRORS<br>• WIPERS- INTERMITTENT<br>INCLUDED ON THIS VEHICLE<br>OPTIONAL EQUIPMENT PKG.600A<br>6.7L POWER STROKE V8 DIESEL<br>10-SPEED AUTO TORQSHIFT<br>3.31 ELECTRONIC-LOCKING AXLE<br>FRONT LICENSE PLATE BRACKET<br>PLATFORM RUNNING BOARDS<br>10000# GVWR PACKAGE<br>ENGINE BLOCK HEATER<br>50 STATE EMISSIONS<br>120V/400W OUTLET<br>SPARE TIRE AND WHEEL<br>JACK<br>UPFITTER SWITCHES<br>190AMP(GAS)/250AMP(6.7L) ALTR<br>DUAL BATTERY<br>XL DRIVER ASSIST PACKAGE<br>.FOG LAMPS | AT NO EXTRA CHARGE<br>INTERIOR<br>• 4.2" PRODUCTIVITY SCREEN<br>• AIR COND, MANUAL FRONT<br>• CLOTH SUN VISORS<br>• DRIVER SEAT-MANUAL LUMBAR<br>• OUTSIDE TEMP DISPLAY<br>• PARTICULATE AIR FILTER<br>• POWER LOCKS AND WINDOWS<br>• STEERING:TILT/TELESCOPE,<br>CRUISE & AUDIO CONTROLS | EUNCTIONAL<br>• 4-WHEEL ANTILOCK BRA<br>• FORDPASS™ CONNECT<br>HOTSPOT TELEMATICS I<br>• HILL START ASSIST<br>• MANUAL LOCKING HUB:<br>• MONO BEAM COIL SPRI<br>SUSPENSION W/STAB BA<br>• REAR VIEW CAMERA<br>• REMOTE KEYLESS ENTF<br>• SYNC®4 W/8" SCREEN | ONNECT 5GWI-FI<br>MATICS MODEM<br>SIST<br>ING HUBS<br>OIL SPRING FRT<br>VSTAB BAR<br>MERA<br>SSS ENTRY<br>AIRBAGS - SAFETY CANOPY®<br>• BELT-MINDER CHIME<br>• DRIVER/PASSENGER AIR BAG<br>• SECURE PKG 1 YR INCLUDED<br>• SECURILOCK® ANTI-THEFT S<br>• SOS POST-CRASH ALERT SYS<br>WARRANTY |                                                         | For information on how to compare<br>Protect the environment. Cho<br>Greenhouse Gas Rating (tailpipe onloced<br>(tailpipe onloced)<br>(tailpipe onloced)<br>(tail |                                                                                                                                                                                                                            |  |
|                                                                                                                                                                                                                                                                                                                                                                                                                                                                                                                                                                                                                                                             | 10,495.00<br>NO CHARGE<br>430.00<br>NO CHARGE<br>445.00<br>NO CHARGE<br>175.00<br>NO CHARGE<br>230.00<br>NO CHARGE<br>NO CHARGE<br>730.00<br>325.00                                                                                                                                       |                                                                                                                                                                                                                                                             | ASE PRICE<br>DTAL OPTIONS/OTHER<br>DTAL VEHICLE & OPTIONS/<br>ESTINATION & DELIVERY                                                                                                                                                                                                           | \$52,100.00<br>13,020.00<br>OTHER 65,120.00<br>2,095.00 | GOVERNME   Overall Vehicle So   Based on the combined ratin   Should ONLY be compared to   Frontal Driv   Driv   Crash Pas   Based on the risk of injury in   Side From   Crash Rea   Based on the risk of injury in   Rollover   Based on the risk of injury in   Star ratings range from 1   Source: National High                                                                                                                                                                                                                                                                                                                                                                                                                                                                                                                                                                                                                                                                                                                                                                                                                                                                                                                                                                                                                                                                                                                                                                                                                                                                                                                                                                                                                                                                                                                                                                                                                                                                                                                                                                                                                                                                                                                                                                                                                                                                                                                                      | gs of frontal, side and rollover.<br>o other vehicles of similar size and<br>er Not Rate<br>Senger Not Rate<br>a frontal impact.<br>o other vehicles of similar size and<br>nt seat Not Rate<br>a side impact.<br>Not Rate |  |
|                                                                                                                                                                                                                                                                                                                                                                                                                                                                                                                                                                                                                                                             | RAMP ONE<br>RA4F                                                                                                                                                                                                                                                                          | RAIL S                                                                                                                                                                                                                                                      | <b>FOTAL MSRP</b><br>Scan The QR Co<br>get more details<br>his vehicle                                                                                                                                                                                                                        | 1930 123 Mad                                            |                                                                                                                                                                                                                                                                                                                                                                                                                                                                                                                                                                                                                                                                                                                                                                                                                                                                                                                                                                                                                                                                                                                                                                                                                                                                                                                                                                                                                                                                                                                                                                                                                                                                                                                                                                                                                                                                                                                                                                                                                                                                                                                                                                                                                                                                                                                                                                                                                                                           | 1FT7W2BT4SEE07552<br>servicing and maintaining a passe<br>to chemicals including engine exhitate of California to cause cancer                                                                                             |  |
|                                                                                                                                                                                                                                                                                                                                                                                                                                                                                                                                                                                                                                                             | Information Disclosure Act.<br>State and Local taxes are no                                                                                                                                                                                                                               | nt to the Federal Automobile<br>Gasoline, License, and Title Fees,                                                                                                                                                                                          | SF202 N RB 2X 530 (                                                                                                                                                                                                                                                                           | 001195 06 20 25                                         | To minimize exposure, avoid b                                                                                                                                                                                                                                                                                                                                                                                                                                                                                                                                                                                                                                                                                                                                                                                                                                                                                                                                                                                                                                                                                                                                                                                                                                                                                                                                                                                                                                                                                                                                                                                                                                                                                                                                                                                                                                                                                                                                                                                                                                                                                                                                                                                                                                                                                                                                                                                                                             | reathing exhaust, do not idle the e<br>a and wear gloves or wash your ha<br>w.P65Warnings.ca.gov/passenger                                                                                                                 |  |