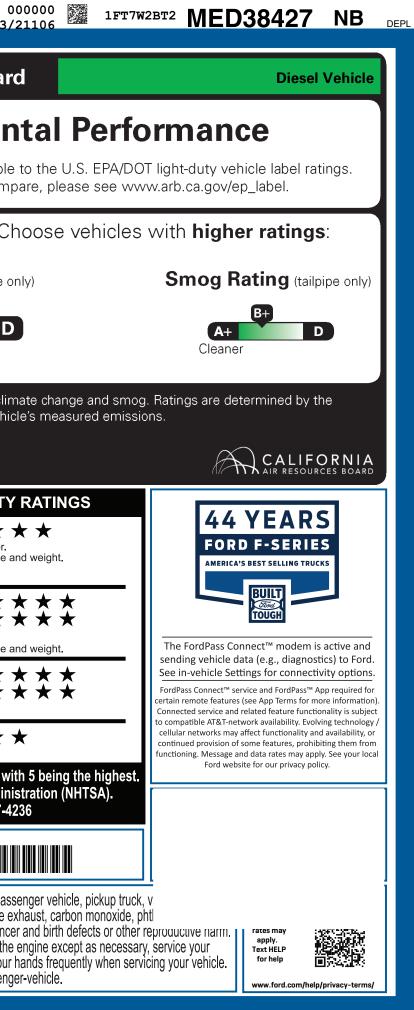

| preathing exhaust, do not idle the<br>a and wear gloves or wash your<br>ww.P65Warnings.ca.gov/passeng                                                                                                                                                                                                                                  |