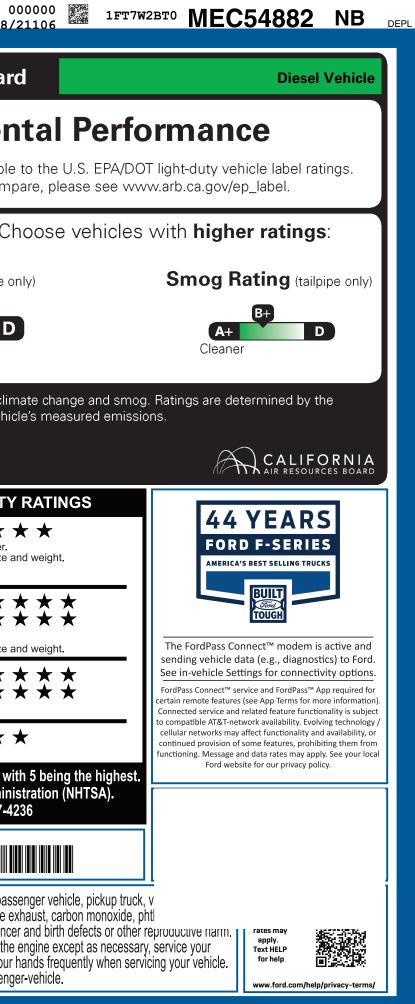

| KTP-003574 <sub>TX</sub>                                                                                                                                                                                                                                                                                                                                                                                                                                                                                                                                                                                                                                                                                                                                                                        | 52E 424 6B<br>LABL ADJ COV                                                                                                                                                                                                                                                                        | <b>AJ</b> PRCSB10RAMPBUMP                                                                                                                                        | 1FT7W2BT0MEC54882                                                                                                     | SUPER                                                                                            | MAIL                                                                                                                                                                                                                                                                                                                                                                                                                                                                                          | 0<br>10218/                                                                                                                                                                |
|-------------------------------------------------------------------------------------------------------------------------------------------------------------------------------------------------------------------------------------------------------------------------------------------------------------------------------------------------------------------------------------------------------------------------------------------------------------------------------------------------------------------------------------------------------------------------------------------------------------------------------------------------------------------------------------------------------------------------------------------------------------------------------------------------|---------------------------------------------------------------------------------------------------------------------------------------------------------------------------------------------------------------------------------------------------------------------------------------------------|------------------------------------------------------------------------------------------------------------------------------------------------------------------|-----------------------------------------------------------------------------------------------------------------------|--------------------------------------------------------------------------------------------------|-----------------------------------------------------------------------------------------------------------------------------------------------------------------------------------------------------------------------------------------------------------------------------------------------------------------------------------------------------------------------------------------------------------------------------------------------------------------------------------------------|----------------------------------------------------------------------------------------------------------------------------------------------------------------------------|
|                                                                                                                                                                                                                                                                                                                                                                                                                                                                                                                                                                                                                                                                                                                                                                                                 | HICLE DESCRIPTION<br>SUPER DU<br>2021 F250 SRW 4X4 CI<br>XL 160" WB STYLESIDI<br>6.7L POWER STROKE V                                                                                                                                                                                              | REW CAB EXT                                                                                                                                                      |                                                                                                                       | 54882                                                                                            | California Air R<br>En                                                                                                                                                                                                                                                                                                                                                                                                                                                                        | lesources Boar                                                                                                                                                             |
| ford.com                                                                                                                                                                                                                                                                                                                                                                                                                                                                                                                                                                                                                                                                                                                                                                                        | 10-SPEED AUTOMATIC                                                                                                                                                                                                                                                                                |                                                                                                                                                                  | MEDIUM EARTH GRAY CLOT                                                                                                | н                                                                                                |                                                                                                                                                                                                                                                                                                                                                                                                                                                                                               |                                                                                                                                                                            |
| STANDARD EQUIPMENT INCLUDED                                                                                                                                                                                                                                                                                                                                                                                                                                                                                                                                                                                                                                                                                                                                                                     | AT NO EXTRA CHARGE                                                                                                                                                                                                                                                                                | FUNCTIONAL                                                                                                                                                       | SAFETY/SEC                                                                                                            |                                                                                                  | ÷                                                                                                                                                                                                                                                                                                                                                                                                                                                                                             | not directly comparable<br>mation on how to comp                                                                                                                           |
| BOX RAIL/TAILGATE MOLDINGS     DOOR HANDLES - BLACK     HEADLAMPS - AUTOLAMP     (ON/OFF)                                                                                                                                                                                                                                                                                                                                                                                                                                                                                                                                                                                                                                                                                                       | • 60/40 REAR BENCH W/FLIP-U     /FLIP-DOWN W/ HEAD RSTRN     • AIR COND, MANUAL FRONT     • DRIVER SEAT-MANUAL LUME                                                                                                                                                                               | IP • 4-WHEEL ANTILOCI<br>IT • FORDPASS™ CONN<br>HOTSPOT TELEMAT                                                                                                  | K BRAKE SYS       • ADVANCETI         IECT 4GWI-FI       • AIRBAGS - 3         ICS MODEM       • BELT-MIND            | RAC® WITH RSC®<br>SAFETY CANOPY®                                                                 | Protect the                                                                                                                                                                                                                                                                                                                                                                                                                                                                                   | environment. C                                                                                                                                                             |
| <ul> <li>(DNOFF)</li> <li>LOCKING REMOVABLE TAILGATE</li> <li>PICKUP BOX, TIE DOWN HOOKS</li> <li>-NA W/BOX DLT</li> <li>SPARE TIRE AND WHEEL LOCK</li> <li>-NA W/BOX DLT</li> <li>TOW HOOKS</li> <li>TRAILER SWAY CONTROL</li> <li>WIPERS- INTERMITTENT</li> </ul>                                                                                                                                                                                                                                                                                                                                                                                                                                                                                                                             | <ul> <li>OHVER SEAT-MANUAL LUME</li> <li>OUTSIDE TEMP DISPLAY</li> <li>PARTICULATE AIR FILTER</li> <li>STEERING - TILT/TELESCOPIC<br/>WHEEL WITH AUDIO</li> <li>VINYL SUN VISORS</li> </ul>                                                                                                       | JEWEL EFFECT HEA     MANUAL LOCKING                                                                                                                              | ADLAMPS<br>HUBS<br>SPRING FRT<br>AB BAR<br>AB BAR<br>AB BAR<br>AB BAR<br>• 3YR/36,000<br>• 5YR/60,000<br>• 5YR/60,000 | BUMPER / BUMPER<br>POWERTRAIN<br>ROADSIDE ASSIST<br>DIESEL ENGINE                                | Greenhouse Ga<br>A+<br><sup>Cleaner</sup>                                                                                                                                                                                                                                                                                                                                                                                                                                                     | as Rating (tailpipe c                                                                                                                                                      |
| INCLUDED ON THIS VEHICLE                                                                                                                                                                                                                                                                                                                                                                                                                                                                                                                                                                                                                                                                                                                                                                        | (MSRP)                                                                                                                                                                                                                                                                                            | (MSR                                                                                                                                                             | P)                                                                                                                    | (MSRP)                                                                                           | Vehicle emissions are a p<br>California Air Resources B                                                                                                                                                                                                                                                                                                                                                                                                                                       |                                                                                                                                                                            |
| OPTIONAL EQUIPMENT/OTHER<br>PREFERRED EQUIPMENT PKG.600A<br>6.7L POWER STROKE V8 DIESEL<br>10-SPEED AUTOMATIC<br>LT275/70R18E BSW ALL TERRAIN<br>3.31 ELECTRONIC-LOCKING AXLE<br>POWER EQUIPMENT GROUP<br>GOOSENECK HITCH KIT<br>FRONT LICENSE PLATE BRACKET<br>CARPET FLOORING AND MATS XL<br>STX APPEARANCE PACKAGE<br>.CRUISE CONTROL<br>.BRIGHT GRILLE<br>.SILVER CAST ALUM WHEELS-18"<br>FX4 OFF-ROAD PACKAGE<br>.SKID PLATES<br>PLATFORM RUNNING BOARDS<br>10000# GVWR PACKAGE<br>SIRIUS SAT RADIO<br>ENGINE BLOCK HEATER<br>50 STATE EMISSIONS<br>BACKGLASS DEFROST<br>110V/400W OUTLET<br>CAMPER PACKAGE<br>SPARE TIRE AND WHEEL<br>TRAILER BRAKE CONTROLLER<br>5TH WHEEL HITCH PREP PACKAGE<br>TELESCPNG TT MIRR-PWR/HTD<br>BLIS (BLIND SPOT INFO SYSTEM)<br>JACK<br>UPFITTER SWITCHES | 200AMP(6.2L)/240C<br>CLOTH 40/20/40 SE<br>SYNC 3 VOICE ACT<br>PRIVACY GLASS<br>265.00<br>390.00<br>1,075.00<br>250.00<br>NO CHARGE<br>60.00<br>1,825.00<br>4400.00<br>445.00<br>185.00<br>100.00<br>NO CHARGE<br>60.00<br>NO CHARGE<br>60.00<br>NO CHARGE<br>270.00<br>500.00<br>540.00<br>165.00 |                                                                                                                                                                  | TOTAL VEHICLE & OPTIONS/OT<br>DESTINATION & DELIVERY                                                                  | 1,695.00                                                                                         | Overall Vehicle SciBased on the combined rating<br>Should ONLY be compared toFrontal<br>CrashDrive<br>PassBased on the risk of injury in a<br>Should ONLY be compared toSide<br>CrashFron<br>RealSide<br>CrashFron<br>RealBased on the risk of injury in a<br>Should ONLY be compared toSide<br>CrashFron<br>RealBased on the risk of injury in a<br>Based on the risk of injury in a<br>Based on the risk of injury in a<br>Star ratings range from 1 for<br>Source: National High<br>www.sa | er $\star \star$<br>senger $\star \star$<br>a frontal impact.<br>o other vehicles of similar size a<br>t seat $\star \star$<br>a side impact.<br>n a single-vehicle crash. |
|                                                                                                                                                                                                                                                                                                                                                                                                                                                                                                                                                                                                                                                                                                                                                                                                 | RA88                                                                                                                                                                                                                                                                                              |                                                                                                                                                                  |                                                                                                                       | \$60,295.00                                                                                      |                                                                                                                                                                                                                                                                                                                                                                                                                                                                                               |                                                                                                                                                                            |
|                                                                                                                                                                                                                                                                                                                                                                                                                                                                                                                                                                                                                                                                                                                                                                                                 | RAMP TWO                                                                                                                                                                                                                                                                                          | RAIL<br>ITEM #:<br>52-0003 O/T 2                                                                                                                                 | Ford Credit for you. See your d<br>www.ford.com/fin                                                                   | le to lease or finance your<br>the choices that are right<br>ealer for details or visit<br>ance. | WARNING: Operating, s<br>vehicle can expose you<br>lead, which are known to the St                                                                                                                                                                                                                                                                                                                                                                                                            | servicing and maintaining a pas<br>to chemicals including engine e                                                                                                         |
|                                                                                                                                                                                                                                                                                                                                                                                                                                                                                                                                                                                                                                                                                                                                                                                                 | Information Disclosur<br>State and Local taxes                                                                                                                                                                                                                                                    | ursuant to the Federal Automobile<br>re Act. Gasoline, License, and Title Fees,<br>are not included. Dealer installed<br>s are not included unless listed above. | M864 D 6B AJ 115 003                                                                                                  |                                                                                                  | To minimize exposure, avoid br<br>vehicle in a well-ventilated area<br>For more information go to www                                                                                                                                                                                                                                                                                                                                                                                         | eathing exhaust, do not idle the                                                                                                                                           |