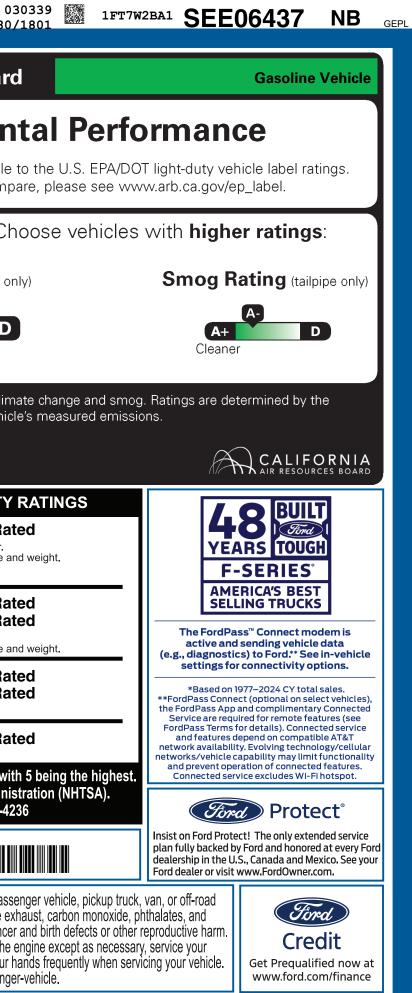

| KIP-001361 <sub>PA</sub>                                                                                                                                                                                                                                                                                                                                                                                                                                                         | 9-NORMAL, NB, 201361, SF162                                                                                                                                                                                                                                                                                | 14095                                                                                                                                                                                                                                                                                                                                                                                                                                                                                                                                                                                                                                                                                                                                                                                                                                                                                                                                                                                                                                                                                                                                                                                                                                                                                                                                                                                                                                                                                                                                                                                                                                                                                                                                                                                                                                                                                                                                                                                                                                                                                                                          | CERTCERTCEI                                                                                                   | RT TRD RAMPBUMPCAM                                                                                                                 | PBOOKEXFLROTABATT 1480/1                                                                                                                                                                                                                                                                                                                                                                                                                                                                                                                                                                                                                                                                                                                                                                                                                                                                                                                                                                                                                                                                                                                                                                                                                                                              |
|----------------------------------------------------------------------------------------------------------------------------------------------------------------------------------------------------------------------------------------------------------------------------------------------------------------------------------------------------------------------------------------------------------------------------------------------------------------------------------|------------------------------------------------------------------------------------------------------------------------------------------------------------------------------------------------------------------------------------------------------------------------------------------------------------|--------------------------------------------------------------------------------------------------------------------------------------------------------------------------------------------------------------------------------------------------------------------------------------------------------------------------------------------------------------------------------------------------------------------------------------------------------------------------------------------------------------------------------------------------------------------------------------------------------------------------------------------------------------------------------------------------------------------------------------------------------------------------------------------------------------------------------------------------------------------------------------------------------------------------------------------------------------------------------------------------------------------------------------------------------------------------------------------------------------------------------------------------------------------------------------------------------------------------------------------------------------------------------------------------------------------------------------------------------------------------------------------------------------------------------------------------------------------------------------------------------------------------------------------------------------------------------------------------------------------------------------------------------------------------------------------------------------------------------------------------------------------------------------------------------------------------------------------------------------------------------------------------------------------------------------------------------------------------------------------------------------------------------------------------------------------------------------------------------------------------------|---------------------------------------------------------------------------------------------------------------|------------------------------------------------------------------------------------------------------------------------------------|---------------------------------------------------------------------------------------------------------------------------------------------------------------------------------------------------------------------------------------------------------------------------------------------------------------------------------------------------------------------------------------------------------------------------------------------------------------------------------------------------------------------------------------------------------------------------------------------------------------------------------------------------------------------------------------------------------------------------------------------------------------------------------------------------------------------------------------------------------------------------------------------------------------------------------------------------------------------------------------------------------------------------------------------------------------------------------------------------------------------------------------------------------------------------------------------------------------------------------------------------------------------------------------|
|                                                                                                                                                                                                                                                                                                                                                                                                                                                                                  | SUPER DU                                                                                                                                                                                                                                                                                                   | ТҮ                                                                                                                                                                                                                                                                                                                                                                                                                                                                                                                                                                                                                                                                                                                                                                                                                                                                                                                                                                                                                                                                                                                                                                                                                                                                                                                                                                                                                                                                                                                                                                                                                                                                                                                                                                                                                                                                                                                                                                                                                                                                                                                             | SE E                                                                                                          | 06437                                                                                                                              | California Air Resources Board                                                                                                                                                                                                                                                                                                                                                                                                                                                                                                                                                                                                                                                                                                                                                                                                                                                                                                                                                                                                                                                                                                                                                                                                                                                        |
| ford.com<br>STANDARD EQUIPMENT INCLUDED AT                                                                                                                                                                                                                                                                                                                                                                                                                                       | 2025 F250 SRW 4X4 CRE<br>XL 176" WB STYLESIDE<br>6.8L DEVCT NA PFI V8 EN<br>10-SPEED AUTO TORQSH                                                                                                                                                                                                           | W CAB EXTE<br>OX<br>GINE INTEF                                                                                                                                                                                                                                                                                                                                                                                                                                                                                                                                                                                                                                                                                                                                                                                                                                                                                                                                                                                                                                                                                                                                                                                                                                                                                                                                                                                                                                                                                                                                                                                                                                                                                                                                                                                                                                                                                                                                                                                                                                                                                                 | (FORD WHITE                                                                                                   |                                                                                                                                    | <b>Environment</b><br>These ratings are not directly comparable to<br>For information on how to compa                                                                                                                                                                                                                                                                                                                                                                                                                                                                                                                                                                                                                                                                                                                                                                                                                                                                                                                                                                                                                                                                                                                                                                                 |
| DOOR HANDLES - BLACK     HEADLAMPS - AUTOLAMP     (ON/OFF)     TOW HOOKS     TRAILER SWAY CONTROL     TRAILER TOW MIRRORS     WIPERS- INTERMITTENT                                                                                                                                                                                                                                                                                                                               | <ul> <li>4.2" PRODUCTIVITY SCREEN</li> <li>AIR COND, MANUAL FRONT</li> <li>CLOTH SUN VISORS</li> <li>DRIVER SEAT-MANUAL LUMBAF</li> <li>OUTSIDE TEMP DISPLAY</li> <li>PARTICULATE AIR FILTER</li> <li>POWER LOCKS AND WINDOWS</li> <li>STEERING:TILT/TELESCOPE,<br/>CRUISE &amp; AUDIO CONTROLS</li> </ul> |                                                                                                                                                                                                                                                                                                                                                                                                                                                                                                                                                                                                                                                                                                                                                                                                                                                                                                                                                                                                                                                                                                                                                                                                                                                                                                                                                                                                                                                                                                                                                                                                                                                                                                                                                                                                                                                                                                                                                                                                                                                                                                                                | BRAKE SYS<br>CT 5GWI-FI<br>S MODEM<br>JBS<br>PRING FRT<br>BBAR<br>ITRY<br>N<br>SYR/60,000<br>5YR/60,000       | TRAC™ WITH RSC®<br>SAFETY CANOPY®<br>DER CHIME<br>ASSENGER AIR BAGS<br>KG 1 YR INCLUDED<br>CK® ANTI-THEFT SYS<br>-CRASH ALERT SYS™ | Protect the environment. Cha<br>Greenhouse Gas Rating (tailpipe only<br>A+<br>Cleaner                                                                                                                                                                                                                                                                                                                                                                                                                                                                                                                                                                                                                                                                                                                                                                                                                                                                                                                                                                                                                                                                                                                                                                                                 |
| INCLUDED ON THIS VEHICLE<br>OPTIONAL EQUIPMENT/OTHER<br>PREFERRED EQUIPMENT PKG.600A<br>10-SPEED AUTO TORQSHIFT-G<br>LT245/75R17E BSW ALL-TERRAIN<br>3.73 ELECTRONIC-LOCKING AXLE<br>PLATFORM RUNNING BOARDS<br>10000# GVWR PACKAGE<br>50 STATE EMISSIONS<br>120V/400W OUTLET<br>SNOWPLOW PREP/CAMPER PACKAGE<br>SPARE TIRE AND WHEEL<br>TRAILER BRAKE CONTROLLER<br>ROOF CLEARANCE LIGHTS<br>JACK<br>UPFITTER SWITCHES<br>250 AMP ALTERNATOR<br>XL CHROME PACKAGE<br>.FOG LAMPS | (MSRP)<br>NO CHARGE<br>165.00<br>430.00<br>445.00<br>NO CHARGE<br>175.00<br>305.00<br>NO CHARGE<br>300.00<br>95.00<br>230.00<br>85.00<br>325.00                                                                                                                                                            | in the second se | PRICE INFORMATION<br>BASE PRICE<br>TOTAL OPTIONS/OTHER<br>TOTAL VEHICLE & OPTIONS/O<br>DESTINATION & DELIVERY | (MSRP)<br>\$52,100.00<br>2,555.00<br>THER 54,655.00<br>2,095.00                                                                    | California Air Resources Board based on this vehicle         GOVERNMENT 5-STAR SAFETY F         Overall Vehicle Score       Not Rate         Based on the combined ratings of frontal, side and rollover.       Should ONLY be compared to other vehicles of similar size and         Frontal       Driver       Not Rate         Dased on the risk of injury in a frontal impact.       Should ONLY be compared to other vehicles of similar size and         Based on the risk of injury in a frontal impact.       Should ONLY be compared to other vehicles of similar size and         Side       Front seat       Not Rate         Crash       Passenger       Not Rate         Based on the risk of injury in a frontal impact.       Should ONLY be compared to other vehicles of similar size and         Side       Front seat       Not Rate         Crash       Rear seat       Not Rate         Based on the risk of injury in a side impact.       Not Rate         Based on the risk of rollover in a single-vehicle crash.       Not Rate         Based on the risk of rollover in a single-vehicle crash.       Star ratings range from 1 to 5 stars (******), with         Source: National Highway Traffic Safety Administ       www.safercar.gov or 1-888-327-423 |
|                                                                                                                                                                                                                                                                                                                                                                                                                                                                                  | RAMP ONE<br>RB2M                                                                                                                                                                                                                                                                                           |                                                                                                                                                                                                                                                                                                                                                                                                                                                                                                                                                                                                                                                                                                                                                                                                                                                                                                                                                                                                                                                                                                                                                                                                                                                                                                                                                                                                                                                                                                                                                                                                                                                                                                                                                                                                                                                                                                                                                                                                                                                                                                                                | TOTAL MSRP                                                                                                    | \$56,750.00                                                                                                                        |                                                                                                                                                                                                                                                                                                                                                                                                                                                                                                                                                                                                                                                                                                                                                                                                                                                                                                                                                                                                                                                                                                                                                                                                                                                                                       |
|                                                                                                                                                                                                                                                                                                                                                                                                                                                                                  | This label is affixed purs<br>Information Disclosure A<br>State and Local taxes are                                                                                                                                                                                                                        | RAIL         ITEM #:         44-0428 O/T 2         Jant to the Federal Automobile         ct. Gasoline, License, and Title Fees, not included. Dealer installed         re not included unless listed above.                                                                                                                                                                                                                                                                                                                                                                                                                                                                                                                                                                                                                                                                                                                                                                                                                                                                                                                                                                                                                                                                                                                                                                                                                                                                                                                                                                                                                                                                                                                                                                                                                                                                                                                                                                                                                                                                                                                   | Scan The QR Coc<br>get more details a<br>this vehicle<br>SF162 N RB 2X 530 00                                 | about 👬                                                                                                                            | WARNING: Operating, servicing and maintaining a passer<br>vehicle can expose you to chemicals including engine exha<br>lead, which are known to the State of California to cause cancer a<br>To minimize exposure, avoid breathing exhaust, do not idle the er<br>vehicle in a well-ventilated area and wear gloves or wash your ha<br>For more information go to www.P65Warnings.ca.gov/passenger-                                                                                                                                                                                                                                                                                                                                                                                                                                                                                                                                                                                                                                                                                                                                                                                                                                                                                   |