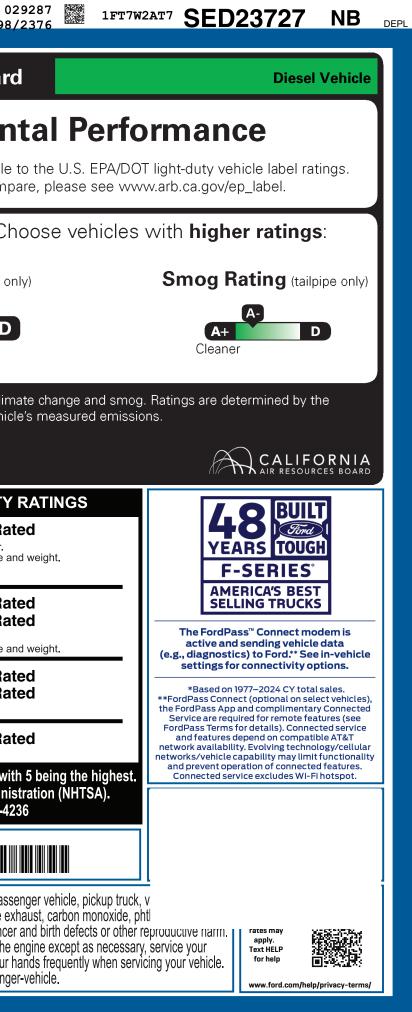

| <b>KTP-002142</b> TX                                                                                                                                                                                                                                                                                                                                                                                                 | 9-NORMAL,NB,102142,SD161 <b>48</b>                                                                                                        | 321                                                                                         |                                                                                                                   | RD RAMP BUMP C                                                                                                                                                                                                                | AMP BOOK EXFL ROTA                                                                                                                                                                                                                                                                                                                                                                                                                                                                                                                                                                                                                                                                                                                                                                                                                                                                                                                                                                                                                                                                                                                                                                                                                                                                                                                                                                                                                                                                                                                                                                                                                                                                                                                                                                                                                                                                                                                                                                                                                                                                                                             | 02<br>1298/                                                                                                                                               |  |
|----------------------------------------------------------------------------------------------------------------------------------------------------------------------------------------------------------------------------------------------------------------------------------------------------------------------------------------------------------------------------------------------------------------------|-------------------------------------------------------------------------------------------------------------------------------------------|---------------------------------------------------------------------------------------------|-------------------------------------------------------------------------------------------------------------------|-------------------------------------------------------------------------------------------------------------------------------------------------------------------------------------------------------------------------------|--------------------------------------------------------------------------------------------------------------------------------------------------------------------------------------------------------------------------------------------------------------------------------------------------------------------------------------------------------------------------------------------------------------------------------------------------------------------------------------------------------------------------------------------------------------------------------------------------------------------------------------------------------------------------------------------------------------------------------------------------------------------------------------------------------------------------------------------------------------------------------------------------------------------------------------------------------------------------------------------------------------------------------------------------------------------------------------------------------------------------------------------------------------------------------------------------------------------------------------------------------------------------------------------------------------------------------------------------------------------------------------------------------------------------------------------------------------------------------------------------------------------------------------------------------------------------------------------------------------------------------------------------------------------------------------------------------------------------------------------------------------------------------------------------------------------------------------------------------------------------------------------------------------------------------------------------------------------------------------------------------------------------------------------------------------------------------------------------------------------------------|-----------------------------------------------------------------------------------------------------------------------------------------------------------|--|
|                                                                                                                                                                                                                                                                                                                                                                                                                      | CLE DESCRIPTION                                                                                                                           | Y                                                                                           | se <b>D2</b> 3                                                                                                    | 8727                                                                                                                                                                                                                          | California Air                                                                                                                                                                                                                                                                                                                                                                                                                                                                                                                                                                                                                                                                                                                                                                                                                                                                                                                                                                                                                                                                                                                                                                                                                                                                                                                                                                                                                                                                                                                                                                                                                                                                                                                                                                                                                                                                                                                                                                                                                                                                                                                 | Resources Board                                                                                                                                           |  |
| ford.com                                                                                                                                                                                                                                                                                                                                                                                                             | 2025 F250 SRW 4X2 CREW C<br>XL 176" WB STYLESIDE<br>6.7L POWER STROKE V8 DIES<br>10-SPEED AUTO TORQSHIFT                                  | OX<br>SEL INTER                                                                             | FORD WHITE                                                                                                        |                                                                                                                                                                                                                               | E                                                                                                                                                                                                                                                                                                                                                                                                                                                                                                                                                                                                                                                                                                                                                                                                                                                                                                                                                                                                                                                                                                                                                                                                                                                                                                                                                                                                                                                                                                                                                                                                                                                                                                                                                                                                                                                                                                                                                                                                                                                                                                                              | nvironmen                                                                                                                                                 |  |
| STANDARD EQUIPMENT INCLUDED A                                                                                                                                                                                                                                                                                                                                                                                        | T NO EXTRA CHARGE                                                                                                                         |                                                                                             |                                                                                                                   |                                                                                                                                                                                                                               | , end and end of the second se | e not directly comparable<br>ormation on how to comp                                                                                                      |  |
| EXTERIOR<br>• DOOR HANDLES - BLACK<br>• HEADLAMPS - AUTOLAMP<br>(ON/OFF)                                                                                                                                                                                                                                                                                                                                             | INTERIOR<br>• 4.2" PRODUCTIVITY SCREEN<br>• AIR COND, MANUAL FRONT<br>• CLOTH SUN VISORS                                                  | FUNCTIONAL<br>• 4-WHEEL ANTILOCK E<br>• FORDPASS™ CONNEC<br>HOTSPOT TELEMATIC               | CT 5GWI-FI • AIRBAGS - SAFET<br>S MODEM • BELT-MINDER CHI                                                         | WITH RSC®<br>Y CANOPY®<br>IME                                                                                                                                                                                                 | Protect th                                                                                                                                                                                                                                                                                                                                                                                                                                                                                                                                                                                                                                                                                                                                                                                                                                                                                                                                                                                                                                                                                                                                                                                                                                                                                                                                                                                                                                                                                                                                                                                                                                                                                                                                                                                                                                                                                                                                                                                                                                                                                                                     | ne environment. Ch                                                                                                                                        |  |
| TOW HOOKS TRAILER SWAY CONTROL TRAILER TOW MIRRORS WIPERS- INTERMITTENT                                                                                                                                                                                                                                                                                                                                              | • DRIVER SEAT-MANUAL LUMBAR • OUTSIDE TEMP DISPLAY • PARTICULATE AIR FILTER • POWER LOCKS AND WINDOWS • STEERING:TILT/TELESCOPE,          | HILL START ASSIST REAR VIEW CAMERA REMOTE KEYLESS EN SYNC®4 W/8" SCREEI TWIN I-BEAM INDEPEI | SECURE PKG 1 YR SECURILOCK® AN SOS POST-CRASH                                                                     | • DRIVER/PASSENGER AIR BAGS • SECURE PKG 1 YR INCLUDED • SECURILOCK® ANTI-THEFT SYS • SOS POST-CRASH ALERT SYS™ • SYR/36,000 BUMPER / BUMPER • SYR/60,000 POWERTRAIN • SYR/60,000 ROADSIDE ASSIST • SYR/100,000 DIESEL ENGINE |                                                                                                                                                                                                                                                                                                                                                                                                                                                                                                                                                                                                                                                                                                                                                                                                                                                                                                                                                                                                                                                                                                                                                                                                                                                                                                                                                                                                                                                                                                                                                                                                                                                                                                                                                                                                                                                                                                                                                                                                                                                                                                                                | Greenhouse Gas Rating (tailpipe or                                                                                                                        |  |
|                                                                                                                                                                                                                                                                                                                                                                                                                      | CRUISE & AUDIO CONTROLS                                                                                                                   | FRT SUSPENSION W/S                                                                          | WARRANTY       • 3YR/36,000 BUMPI       • 5YR/60,000 POWEI       • 5YR/60,000 ROADS                               |                                                                                                                                                                                                                               |                                                                                                                                                                                                                                                                                                                                                                                                                                                                                                                                                                                                                                                                                                                                                                                                                                                                                                                                                                                                                                                                                                                                                                                                                                                                                                                                                                                                                                                                                                                                                                                                                                                                                                                                                                                                                                                                                                                                                                                                                                                                                                                                | C                                                                                                                                                         |  |
| INCLUDED ON THIS VEHICLE                                                                                                                                                                                                                                                                                                                                                                                             |                                                                                                                                           |                                                                                             |                                                                                                                   | (MCDD)                                                                                                                                                                                                                        |                                                                                                                                                                                                                                                                                                                                                                                                                                                                                                                                                                                                                                                                                                                                                                                                                                                                                                                                                                                                                                                                                                                                                                                                                                                                                                                                                                                                                                                                                                                                                                                                                                                                                                                                                                                                                                                                                                                                                                                                                                                                                                                                | a primary contributor to climas<br>Board based on this vehicl                                                                                             |  |
| OPTIONAL EQUIPMENT/OTHER<br>PREFERRED EQUIPMENT PKG.600A<br>6.7L POWER STROKE V8 DIESEL                                                                                                                                                                                                                                                                                                                              | (MSRP)<br>10,495.00                                                                                                                       |                                                                                             | PRICE INFORMATION<br>BASE PRICE<br>TOTAL OPTIONS/OTHER                                                            | (MSRP)<br>\$49,290.00<br>12,570.00                                                                                                                                                                                            |                                                                                                                                                                                                                                                                                                                                                                                                                                                                                                                                                                                                                                                                                                                                                                                                                                                                                                                                                                                                                                                                                                                                                                                                                                                                                                                                                                                                                                                                                                                                                                                                                                                                                                                                                                                                                                                                                                                                                                                                                                                                                                                                |                                                                                                                                                           |  |
| 10-SPEED AUTO TORQSHIFT<br>3.31 ELECTRONIC-LOCKING AXLE<br>FRONT LICENSE PLATE BRACKET<br>10000# GVWR PACKAGE<br>50 STATE EMISSIONS<br>BACKGLASS DEFROST<br>POWER SLIDING REAR WINDOW<br>CAMPER PACKAGE<br>SPARE TIRE AND WHEEL<br>TRAILER BRAKE CONTROLLER<br>ROOF CLEARANCE LIGHTS<br>JACK<br>UPFITTER SWITCHES<br>190AMP(GAS)/250AMP(6.7L) ALTR<br>DUAL BATTERY<br>VINYL 40/MINI-CONSOLE/40 SEAT<br>PRIVACY GLASS | NO CHARGE<br>430.00<br>NO CHARGE                                                                                                          |                                                                                             | TOTAL VEHICLE & OPTIONS/OTHER DESTINATION & DELIVERY                                                              | 61,860.00<br>2,095.00                                                                                                                                                                                                         | GOVERNM                                                                                                                                                                                                                                                                                                                                                                                                                                                                                                                                                                                                                                                                                                                                                                                                                                                                                                                                                                                                                                                                                                                                                                                                                                                                                                                                                                                                                                                                                                                                                                                                                                                                                                                                                                                                                                                                                                                                                                                                                                                                                                                        | IENT 5-STAR SAFETY                                                                                                                                        |  |
|                                                                                                                                                                                                                                                                                                                                                                                                                      | NO CHARGE<br>405.00<br>160.00                                                                                                             |                                                                                             |                                                                                                                   | Overall Vehicle Score Not Ra<br>Based on the combined ratings of frontal, side and rollover.<br>Should ONLY be compared to other vehicles of similar size a                                                                   |                                                                                                                                                                                                                                                                                                                                                                                                                                                                                                                                                                                                                                                                                                                                                                                                                                                                                                                                                                                                                                                                                                                                                                                                                                                                                                                                                                                                                                                                                                                                                                                                                                                                                                                                                                                                                                                                                                                                                                                                                                                                                                                                |                                                                                                                                                           |  |
|                                                                                                                                                                                                                                                                                                                                                                                                                      | NO CHARGE<br>300.00<br>95.00<br>230.00<br>NO CHARGE                                                                                       |                                                                                             |                                                                                                                   |                                                                                                                                                                                                                               | Crash Pa                                                                                                                                                                                                                                                                                                                                                                                                                                                                                                                                                                                                                                                                                                                                                                                                                                                                                                                                                                                                                                                                                                                                                                                                                                                                                                                                                                                                                                                                                                                                                                                                                                                                                                                                                                                                                                                                                                                                                                                                                                                                                                                       | river Not Rat<br>Assenger Not Rat<br>in a frontal impact.<br>In to other vehicles of similar size an                                                      |  |
|                                                                                                                                                                                                                                                                                                                                                                                                                      | NO CHARGE<br>355.00<br>100.00                                                                                                             |                                                                                             |                                                                                                                   |                                                                                                                                                                                                                               | Side Fr                                                                                                                                                                                                                                                                                                                                                                                                                                                                                                                                                                                                                                                                                                                                                                                                                                                                                                                                                                                                                                                                                                                                                                                                                                                                                                                                                                                                                                                                                                                                                                                                                                                                                                                                                                                                                                                                                                                                                                                                                                                                                                                        | ont seat Not Rat<br>ear seat Not Rat                                                                                                                      |  |
|                                                                                                                                                                                                                                                                                                                                                                                                                      |                                                                                                                                           |                                                                                             |                                                                                                                   |                                                                                                                                                                                                                               |                                                                                                                                                                                                                                                                                                                                                                                                                                                                                                                                                                                                                                                                                                                                                                                                                                                                                                                                                                                                                                                                                                                                                                                                                                                                                                                                                                                                                                                                                                                                                                                                                                                                                                                                                                                                                                                                                                                                                                                                                                                                                                                                | Not Rate<br>er in a single-vehicle crash.<br>1 to 5 stars ( $\star \star \star \star$ ), with                                                             |  |
|                                                                                                                                                                                                                                                                                                                                                                                                                      |                                                                                                                                           |                                                                                             |                                                                                                                   |                                                                                                                                                                                                                               | Source: National Hi                                                                                                                                                                                                                                                                                                                                                                                                                                                                                                                                                                                                                                                                                                                                                                                                                                                                                                                                                                                                                                                                                                                                                                                                                                                                                                                                                                                                                                                                                                                                                                                                                                                                                                                                                                                                                                                                                                                                                                                                                                                                                                            | ighway Traffic Safety Adminis<br>w.safercar.gov or 1-888-327-42                                                                                           |  |
|                                                                                                                                                                                                                                                                                                                                                                                                                      | RAMP ONE<br>RK34                                                                                                                          |                                                                                             |                                                                                                                   | ,955.00                                                                                                                                                                                                                       |                                                                                                                                                                                                                                                                                                                                                                                                                                                                                                                                                                                                                                                                                                                                                                                                                                                                                                                                                                                                                                                                                                                                                                                                                                                                                                                                                                                                                                                                                                                                                                                                                                                                                                                                                                                                                                                                                                                                                                                                                                                                                                                                |                                                                                                                                                           |  |
|                                                                                                                                                                                                                                                                                                                                                                                                                      | RAMP TWO                                                                                                                                  | <b>RAIL</b><br>#:<br>52-3123 O/T 60                                                         | Whether you decide to lea<br>vehicle, you'll find the cho<br>for you. See your dealer fo<br>www.ford.com/finance. | pices that are right                                                                                                                                                                                                          | WARNING: Operating<br>vehicle can expose y                                                                                                                                                                                                                                                                                                                                                                                                                                                                                                                                                                                                                                                                                                                                                                                                                                                                                                                                                                                                                                                                                                                                                                                                                                                                                                                                                                                                                                                                                                                                                                                                                                                                                                                                                                                                                                                                                                                                                                                                                                                                                     | g, servicing and maintaining a passe<br>ou to chemicals including engine exl<br>e State of California to cause cancer                                     |  |
|                                                                                                                                                                                                                                                                                                                                                                                                                      | This label is affixed pursuant to<br>Information Disclosure Act. Ga<br>State and Local taxes are not in<br>options or accessories are not | asoline, License, and Title Fees,<br>ncluded. Dealer installed                              | SPECIAL ORD<br>SD161 N RB 2X 525 002142 0                                                                         |                                                                                                                                                                                                                               | To minimize exposure, avoid vehicle in a well-ventilated a                                                                                                                                                                                                                                                                                                                                                                                                                                                                                                                                                                                                                                                                                                                                                                                                                                                                                                                                                                                                                                                                                                                                                                                                                                                                                                                                                                                                                                                                                                                                                                                                                                                                                                                                                                                                                                                                                                                                                                                                                                                                     | e State of California to cause cancer<br>d breathing exhaust, do not idle the e<br>area and wear gloves or wash your h<br>www.P65Warnings.ca.gov/passenge |  |