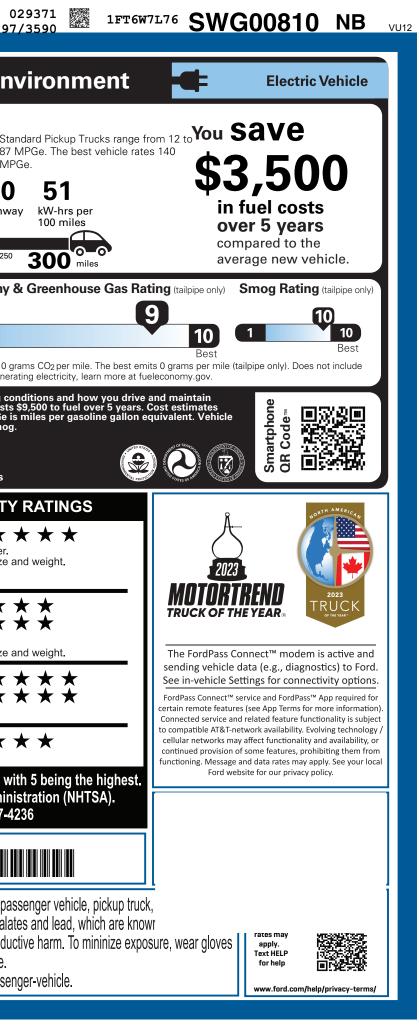

d. Dealer installed 1439 F                                                                                                                                                                                                                                                                                                                  | Whether you decide to lease or fir<br>vehicle, you'll find the choices tha<br>dit for you. See your dealer for detail<br>www.ford.com/finance. | t are right<br>s or visit WARNING: Opera<br>vehicle can expose<br>California to cause cance<br>or wash your hands frequ | ting, servicing and maintaining a pas<br>e you to chemicals including phthalat<br>er and birth defects or other reproduc<br>uently when servicing your vehicle.<br>to www.P65Warnings.ca.gov/passen |