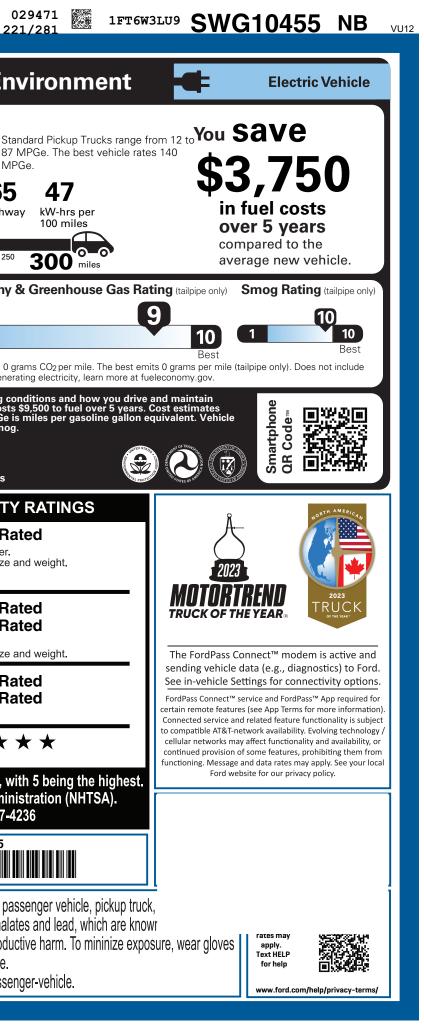

| California to cause cancer and bi<br>or wash your hands frequently w                                                                                                                                                                                                                                                                                                                                                                                                                 | irth defects or other reproductive harm. To                                                                                                                                                                                                               |