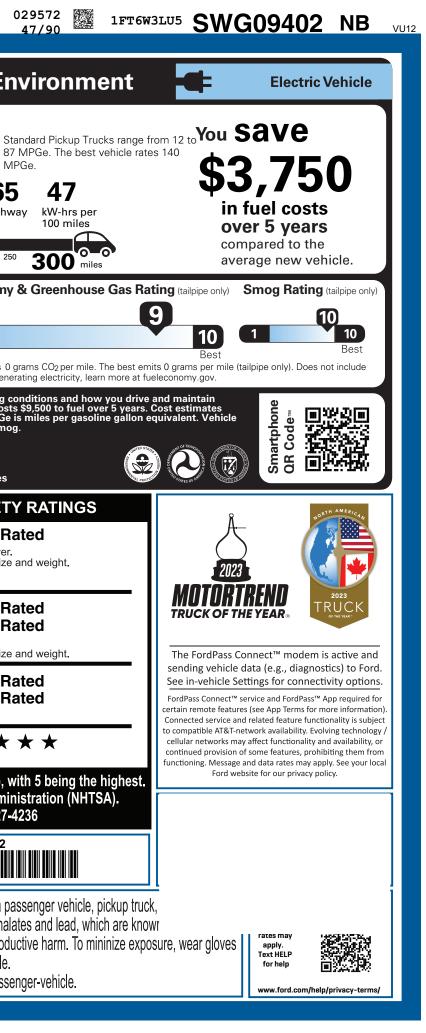

| en servicing your vehicle.                                                                                                                                                                                                                                                                                                                                                                                                                                                                                                                                                      |