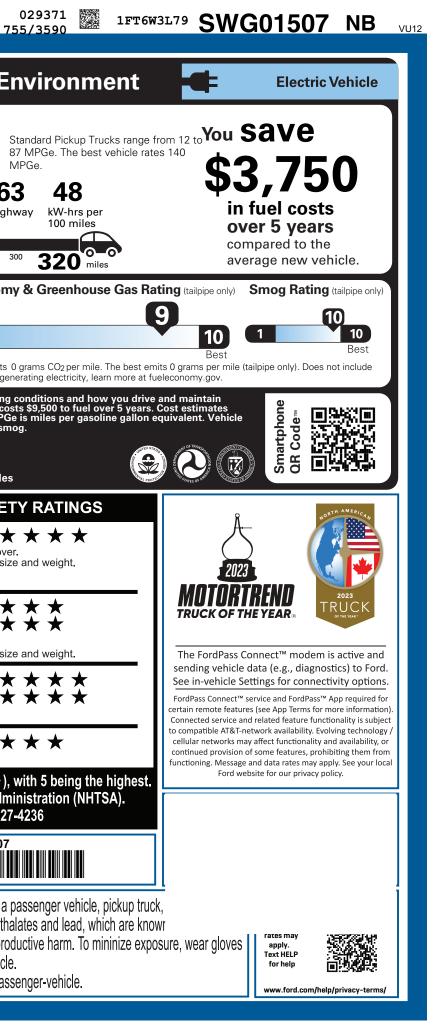

| vhen servicing your vehicle.<br>.P65Warnings.ca.gov/passenger-vehicle                                                                                                                                                                                                                                                                                                                          |