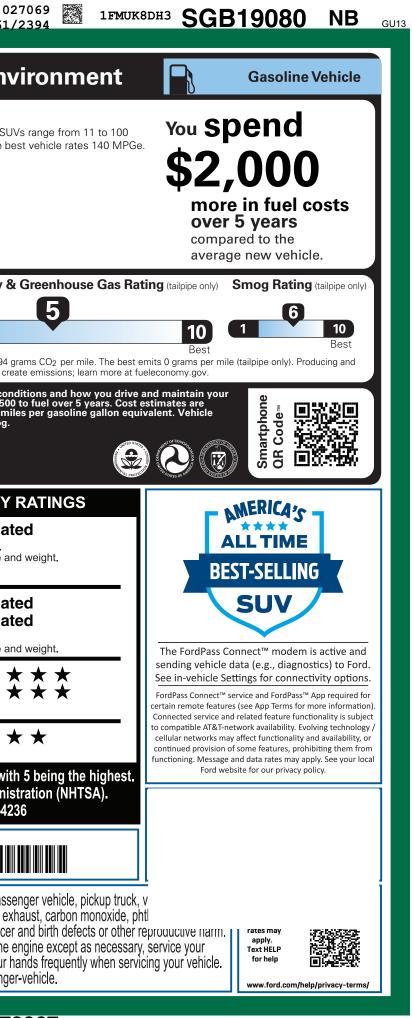

| <sup>D</sup> CHI-001882 <sub>AL</sub>                                                                                                                                                                                                                                                                                             | 9-NORMAL,NB,101882,RL261 <b>256</b>                                                                                                                                                                                                                                                                                                                                                                                                                                                                                                                                                                                                                                                                                                                                                                                                                                                                                                                                                                                                                                                                                                                                                                                                                                                                                                                                                                                                                                                                                                                                                                                                                                                                                                                                                                                                                                                                                                                                                                                                                                                                                            | 59 120241207                                                                                                                                                                                                                                                                    | <b>3067</b>                                                                                                                                                                                              | CERT CERT TRD                                                                                | W AL                                           | AMP BOOK EXFL ROTA                                                                                                                  |                                                                                                                            | 02<br>1861/                                                          |
|-----------------------------------------------------------------------------------------------------------------------------------------------------------------------------------------------------------------------------------------------------------------------------------------------------------------------------------|--------------------------------------------------------------------------------------------------------------------------------------------------------------------------------------------------------------------------------------------------------------------------------------------------------------------------------------------------------------------------------------------------------------------------------------------------------------------------------------------------------------------------------------------------------------------------------------------------------------------------------------------------------------------------------------------------------------------------------------------------------------------------------------------------------------------------------------------------------------------------------------------------------------------------------------------------------------------------------------------------------------------------------------------------------------------------------------------------------------------------------------------------------------------------------------------------------------------------------------------------------------------------------------------------------------------------------------------------------------------------------------------------------------------------------------------------------------------------------------------------------------------------------------------------------------------------------------------------------------------------------------------------------------------------------------------------------------------------------------------------------------------------------------------------------------------------------------------------------------------------------------------------------------------------------------------------------------------------------------------------------------------------------------------------------------------------------------------------------------------------------|---------------------------------------------------------------------------------------------------------------------------------------------------------------------------------------------------------------------------------------------------------------------------------|----------------------------------------------------------------------------------------------------------------------------------------------------------------------------------------------------------|----------------------------------------------------------------------------------------------|------------------------------------------------|-------------------------------------------------------------------------------------------------------------------------------------|----------------------------------------------------------------------------------------------------------------------------|----------------------------------------------------------------------|
|                                                                                                                                                                                                                                                                                                                                   | IICLE DESCRIPTION<br>EXPLORER ACTIVE 4WD<br>2025 EXPLORER ACTIVE 4WD<br>119" WHEELBASE<br>2.3L ECOBOOST I-4 ENGINE<br>10-SPEED AUTO TRANSMISSIO                                                                                                                                                                                                                                                                                                                                                                                                                                                                                                                                                                                                                                                                                                                                                                                                                                                                                                                                                                                                                                                                                                                                                                                                                                                                                                                                                                                                                                                                                                                                                                                                                                                                                                                                                                                                                                                                                                                                                                                | S'<br>INTE                                                                                                                                                                                                                                                                      | SG<br>ERIOR<br>TAR WHITE MET TR<br>RIOR<br>ARK SPACE GRAY C                                                                                                                                              |                                                                                              | 080                                            | EPA<br>DOT Fuel Economy                                                                                                             | onomy a<br>MPG                                                                                                             | Standard SUM                                                         |
| STANDARD EQUIPMENT INCLUDED AT NO EXTRA CHARGE                                                                                                                                                                                                                                                                                    |                                                                                                                                                                                                                                                                                                                                                                                                                                                                                                                                                                                                                                                                                                                                                                                                                                                                                                                                                                                                                                                                                                                                                                                                                                                                                                                                                                                                                                                                                                                                                                                                                                                                                                                                                                                                                                                                                                                                                                                                                                                                                                                                |                                                                                                                                                                                                                                                                                 |                                                                                                                                                                                                          |                                                                                              |                                                |                                                                                                                                     | 20 2                                                                                                                       | 27                                                                   |
| EXTERIOR<br>• CLASS III TRAILER TOW PKG<br>• EASY FUEL® CAPLESS FILLER<br>• HEADLAMPS - AUTO LED<br>• MIRRORS-MAN-FOLD DUAL PWR<br>HEATED WITH APPROACH LAMPS<br>• POWER LIFTGATE<br>• PRIVACY GLASS - REAR DOORS<br>• REAR INT WIPER/WASH/DFRST<br>• REAR SPOILER, BODY COLOR<br>• ROOF-RACK SIDE RAILS-BLACK<br>• TAILLAMPS-LED | INTERIOR<br>• 12.3" LCD DIGITAL CLUSTER<br>• 1TOUCH UP/DOWN DR/PASS WIN<br>• 3RD ROW - 50/50 FOLD FLAT<br>• DUAL ILLUM VIS VANITY MIRR<br>• FRONT ROW HEATED SEATS<br>• POWER DRIVER'S SEAT<br>• POWER PASS SEAT<br>• POWERPOINTS - 12V<br>• ROTARY GEAR SHIFT DIAL<br>• TILT/TELESCOPING STEERING<br>W/WHEEL MOUNTED CONTROLS                                                                                                                                                                                                                                                                                                                                                                                                                                                                                                                                                                                                                                                                                                                                                                                                                                                                                                                                                                                                                                                                                                                                                                                                                                                                                                                                                                                                                                                                                                                                                                                                                                                                                                                                                                                                 | FUNCTIONAL<br>• 13.2" LCD TOUCHSC<br>• 4-DR INTELL ACCESS<br>UNLOCK W/PUSH-BL<br>• AM/FM STEREO W/6<br>• BRAKES, 4-WHEEL D<br>• FORD CO-PILOT360 <sup>™</sup><br>• FORDPASS™ CONNE<br>• HILL START ASSIST<br>• INTERSECTION ASSIS<br>• REAR VIEW CAMERA<br>• SIDE-WIND STABILIZ | REEN     • AD       S LOCK/     • AIF       S LOCK/     • AIF       JTTON START     • AIF       SPEAKERS     • AIF       DISC/ABS     MO       M ASSIST+     • AIF       ECT     • INE       ST     • PE |                                                                                              |                                                | combined city/hwy<br>4.3 gallons pe<br>Annual fuel CO<br>\$2,3                                                                      | r 100 miles                                                                                                                | iighway<br>I Economy &                                               |
| TAILLAMPS-LED     TRAILER SWAY CONTROL     VARIABLE INTERVAL WIPERS  INCLUDED ON THIS VEHICLE                                                                                                                                                                                                                                     | • USB-C - ALL ROWS                                                                                                                                                                                                                                                                                                                                                                                                                                                                                                                                                                                                                                                                                                                                                                                                                                                                                                                                                                                                                                                                                                                                                                                                                                                                                                                                                                                                                                                                                                                                                                                                                                                                                                                                                                                                                                                                                                                                                                                                                                                                                                             | SIDE-WIND STABILIZ     SIRIUSXM® W/360L-     WIRELESS APPLE CA     AND ANDROID AUTO                                                                                                                                                                                             | NA AK&HI<br>ARPLAY® <u>WAF</u><br>™ • 3YI<br>• 5YI                                                                                                                                                       | R/36,000 BUMPER /<br>R/36,000 BUMPER /<br>R/60,000 POWERTR/<br>R/60,000 ROADSIDE             | BUMPER<br>AIN                                  | Actual results will vary for m<br>vehicle. The average new vel<br>based on 15,000 miles per ye<br>emissions are a significant ca    | This v<br>distrib                                                                                                          | ehicle emits 394 g<br>puting fuel also cre                           |
| EQUIPMENT GROUP 200A                                                                                                                                                                                                                                                                                                              | (MSRP)                                                                                                                                                                                                                                                                                                                                                                                                                                                                                                                                                                                                                                                                                                                                                                                                                                                                                                                                                                                                                                                                                                                                                                                                                                                                                                                                                                                                                                                                                                                                                                                                                                                                                                                                                                                                                                                                                                                                                                                                                                                                                                                         |                                                                                                                                                                                                                                                                                 | PRICE INFORMATION                                                                                                                                                                                        | N                                                                                            | (MSRP)                                         |                                                                                                                                     |                                                                                                                            |                                                                      |
| OPTIONAL EQUIPMENT/OTHER<br>2025 MODEL YEAR<br>STAR WHITE MET TRI-COAT<br>.P255/65R18 A/S BSW TIRES                                                                                                                                                                                                                               | 795.00                                                                                                                                                                                                                                                                                                                                                                                                                                                                                                                                                                                                                                                                                                                                                                                                                                                                                                                                                                                                                                                                                                                                                                                                                                                                                                                                                                                                                                                                                                                                                                                                                                                                                                                                                                                                                                                                                                                                                                                                                                                                                                                         |                                                                                                                                                                                                                                                                                 | BASE PRICE<br>TOTAL OPTIONS/OTHE<br>TOTAL VEHICLE & OPT<br>DESTINATION & DELIV                                                                                                                           | er<br>Fions/other                                                                            | \$41,855.00<br>795.00<br>42,650.00<br>1,595.00 | fuelecono<br>Calculate personalized esti<br>GOVERNM                                                                                 |                                                                                                                            | are vehicles                                                         |
| 2ND ROW BENCH W/E-Z ENTRY<br>50 STATE EMISSIONS<br>18" SILVER PAINTED ALUM WHLS                                                                                                                                                                                                                                                   | NO CHARGE                                                                                                                                                                                                                                                                                                                                                                                                                                                                                                                                                                                                                                                                                                                                                                                                                                                                                                                                                                                                                                                                                                                                                                                                                                                                                                                                                                                                                                                                                                                                                                                                                                                                                                                                                                                                                                                                                                                                                                                                                                                                                                                      | <u>лс</u>                                                                                                                                                                                                                                                                       |                                                                                                                                                                                                          |                                                                                              |                                                | CrashPaBased on the risk of injury is<br>Should ONLY be comparedSide                                                                | ings of frontal, side<br>to other vehicles of<br>Ver<br>ssenger<br>n a frontal impact.<br>to other vehicles of<br>ont seat | of similar size an<br>Not Rat<br>Not Rat                             |
|                                                                                                                                                                                                                                                                                                                                   | RAMP ONE                                                                                                                                                                                                                                                                                                                                                                                                                                                                                                                                                                                                                                                                                                                                                                                                                                                                                                                                                                                                                                                                                                                                                                                                                                                                                                                                                                                                                                                                                                                                                                                                                                                                                                                                                                                                                                                                                                                                                                                                                                                                                                                       |                                                                                                                                                                                                                                                                                 |                                                                                                                                                                                                          |                                                                                              |                                                | Based on the risk of injury i<br><b>Rollover</b><br>Based on the risk of rollove<br>Star ratings range from<br>Source: National Hig | r in a single-vehicle<br>1 to 5 stars (★★<br>ghway Traffic Sa<br>.safercar.gov or                                          | ★ ★ ★<br>e crash.<br>★ ★ ★ ★ ), wit<br>afety Adminis<br>1-888-327-42 |
|                                                                                                                                                                                                                                                                                                                                   | САЗН                                                                                                                                                                                                                                                                                                                                                                                                                                                                                                                                                                                                                                                                                                                                                                                                                                                                                                                                                                                                                                                                                                                                                                                                                                                                                                                                                                                                                                                                                                                                                                                                                                                                                                                                                                                                                                                                                                                                                                                                                                                                                                                           |                                                                                                                                                                                                                                                                                 | TOTAL MSR                                                                                                                                                                                                |                                                                                              |                                                |                                                                                                                                     | 1FMUK8DH3S                                                                                                                 | 3GB19080                                                             |
|                                                                                                                                                                                                                                                                                                                                   |                                                                                                                                                                                                                                                                                                                                                                                                                                                                                                                                                                                                                                                                                                                                                                                                                                                                                                                                                                                                                                                                                                                                                                                                                                                                                                                                                                                                                                                                                                                                                                                                                                                                                                                                                                                                                                                                                                                                                                                                                                                                                                                                | CONVOY<br>21-V011 O/T 1                                                                                                                                                                                                                                                         | Ford Credit for you. S                                                                                                                                                                                   | you decide to lease c<br>you'll find the choices<br>See your dealer for de<br>d.com/finance. | that are right                                 | WARNING: Operating<br>vehicle can expose yo<br>lead, which are known to the                                                         | u to chemicals inclusion of California                                                                                     | uding engine ex<br>to cause cancer                                   |
|                                                                                                                                                                                                                                                                                                                                   | This label is affixed pursuant to the Information Disclosure Act. Gase State and Local taxes are not inclusions or accessories are not in the Information State and Local taxes are not in the Information State and Local taxes are not in the Information State and Local taxes are not in the Information State and Local taxes are not in the Information State and Local taxes are not in the Information State and Local taxes are not in the Information State and Local taxes are not in the Information State and Local taxes are not in the Information State and Local taxes are not in the Information State and Local taxes are not in the Information State and Local taxes are not in the Information State and Local taxes are not in the Information State and Local taxes are not in the Information State and Local taxes are not in the Information State and Local taxes are not in the Information State and Local taxes are not in the Information State and Local taxes are not in the Information State and Local taxes are not in the Information State and Local taxes are not in the Information State and Local taxes are not in the Information State and Local taxes are not in the Information State and Local taxes are not in the Information State and Local taxes are not in the Information State and Local taxes are not in the Information State and Local taxes are not in the Information State and Local taxes are not in the Information State and Local taxes are not in the Information State and Local taxes are not in the Information State and Local taxes are not in the Information State and Local taxes are not in the Information State and Local taxes are not in the Information State and Local taxes are not in the Information State and Local taxes are not in ta | oline, License, and Title Fees,<br>uded. Dealer installed                                                                                                                                                                                                                       | SPEC<br>RL261 N RB 2X                                                                                                                                                                                    | IAL ORDER<br>545 001882 11 20                                                                |                                                | To minimize exposure, avoid<br>vehicle in a well-ventilated ar<br>For more information go to w                                      | breathing exhaust,<br>ea and wear gloves                                                                                   | s or wash your h                                                     |
|                                                                                                                                                                                                                                                                                                                                   |                                                                                                                                                                                                                                                                                                                                                                                                                                                                                                                                                                                                                                                                                                                                                                                                                                                                                                                                                                                                                                                                                                                                                                                                                                                                                                                                                                                                                                                                                                                                                                                                                                                                                                                                                                                                                                                                                                                                                                                                                                                                                                                                |                                                                                                                                                                                                                                                                                 |                                                                                                                                                                                                          |                                                                                              |                                                |                                                                                                                                     |                                                                                                                            | 044007                                                               |