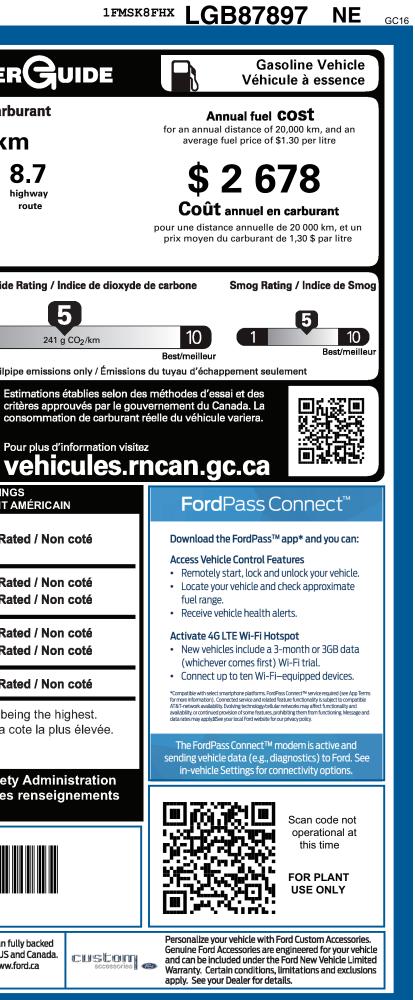

| CHI-000974                                                                                                                                                                                                                                                                                    | 9-NORMAL,NE,100974,LB3                                                                                                                              | .01 <b>1164</b> 12020021                                       | ND 3016 UCT CERT CERT                                                                                                                                                                        | CERT TRD RAMP BUM                                                                                        | MP CAMP BOOK EXFL                                                                                                                                                                                                                                                                                                                                       |                                                                                                                                                                                                                                                                                                                                                                                                                                                                                                                                                                                                                                                                                                                                                                                                                                                                                                                                                                                                                                                                                                                                                                                                                                                                                                                                                                                                                                                                                                                                                                                                                                                                                                                                                                                                                                                                                                                                                                                                                                                                                                                                |
|-----------------------------------------------------------------------------------------------------------------------------------------------------------------------------------------------------------------------------------------------------------------------------------------------|-----------------------------------------------------------------------------------------------------------------------------------------------------|----------------------------------------------------------------|----------------------------------------------------------------------------------------------------------------------------------------------------------------------------------------------|----------------------------------------------------------------------------------------------------------|---------------------------------------------------------------------------------------------------------------------------------------------------------------------------------------------------------------------------------------------------------------------------------------------------------------------------------------------------------|--------------------------------------------------------------------------------------------------------------------------------------------------------------------------------------------------------------------------------------------------------------------------------------------------------------------------------------------------------------------------------------------------------------------------------------------------------------------------------------------------------------------------------------------------------------------------------------------------------------------------------------------------------------------------------------------------------------------------------------------------------------------------------------------------------------------------------------------------------------------------------------------------------------------------------------------------------------------------------------------------------------------------------------------------------------------------------------------------------------------------------------------------------------------------------------------------------------------------------------------------------------------------------------------------------------------------------------------------------------------------------------------------------------------------------------------------------------------------------------------------------------------------------------------------------------------------------------------------------------------------------------------------------------------------------------------------------------------------------------------------------------------------------------------------------------------------------------------------------------------------------------------------------------------------------------------------------------------------------------------------------------------------------------------------------------------------------------------------------------------------------|
| Ford                                                                                                                                                                                                                                                                                          | HICLE DESCRIPTION<br>EXPLORE<br>2020 4DR LTD EXPLO<br>119" WHEELBASE<br>2.3L I4 ECOBOOST EI<br>10-SPEED AUTO TRA                                    | NGINE IN                                                       | LG<br>AGATE BLACK<br>TERIOR<br>EBONY LTH-TRM-SEATS                                                                                                                                           | 887897                                                                                                   | Canada<br>Fuel Consumption / Conso                                                                                                                                                                                                                                                                                                                      | ENES<br>Emmation de carb<br>L/100 kr                                                                                                                                                                                                                                                                                                                                                                                                                                                                                                                                                                                                                                                                                                                                                                                                                                                                                                                                                                                                                                                                                                                                                                                                                                                                                                                                                                                                                                                                                                                                                                                                                                                                                                                                                                                                                                                                                                                                                                                                                                                                                           |
| STANDARD EQUIPMENT<br>STANDARD EQUIPMENT INCLUDED AT NO EXTRA CHARGE IN THE BASE PRICE BELOW                                                                                                                                                                                                  |                                                                                                                                                     |                                                                |                                                                                                                                                                                              |                                                                                                          |                                                                                                                                                                                                                                                                                                                                                         | 11.6                                                                                                                                                                                                                                                                                                                                                                                                                                                                                                                                                                                                                                                                                                                                                                                                                                                                                                                                                                                                                                                                                                                                                                                                                                                                                                                                                                                                                                                                                                                                                                                                                                                                                                                                                                                                                                                                                                                                                                                                                                                                                                                           |
| EXTERIOR<br>• 360-DEGREE CAMERA<br>• AUTO HIGH BEAMS<br>• FOG LAMPS<br>• HANDS FREE LIFTGATE W/<br>FOOT ACTIVATION<br>• LED TAILLAMPS                                                                                                                                                         | INTERIOR<br>• 110V OUTLET<br>• AMBIENT LIGHTING<br>• B&O AUDIO SYSTEM<br>• POWERPOINTS, FRT/REAR<br>• SEAT, POWER DRIVER<br>• SEAT, POWER PASSENGER | <ul> <li>FORDPASS™ CON</li> <li>FORW. &amp; REV SEN</li> </ul> | CONTROL     ROLL ST/<br>AAFFIC     • AIRBAGS       INECT     • PERIMET       SING SYSTEM     • PERSON                                                                                        | ETRAC ₩/<br>ABILITY CONTROL<br>S, DRIVER & PASS<br>CHILD RESTRAINT SYS<br>FER ALARM<br>AL SAFETY SYSTEM™ | combined/combinée<br>27 <sub>mi/gal</sub>                                                                                                                                                                                                                                                                                                               | city h<br>ville                                                                                                                                                                                                                                                                                                                                                                                                                                                                                                                                                                                                                                                                                                                                                                                                                                                                                                                                                                                                                                                                                                                                                                                                                                                                                                                                                                                                                                                                                                                                                                                                                                                                                                                                                                                                                                                                                                                                                                                                                                                                                                                |
| MIRRORS, DUAL POWER HEATED<br>FOLDING W/MEM & SIGNAL     PRIVACY GLASS, REAR                                                                                                                                                                                                                  | SEATS, FRONT HEATED/CC     SECOND ROW HEATED SEA     SIRIUSXM® SATELLITE RAI                                                                        | • HILL START ASSIS                                             | • SOS POS                                                                                                                                                                                    | CANOPY<br>ST CRASH ALERT SYST<br>ESSURE MONITOR SYS                                                      | Standard SUVs range from /<br>Les VUS ordinaires font entre                                                                                                                                                                                                                                                                                             | Carbon Dioxide                                                                                                                                                                                                                                                                                                                                                                                                                                                                                                                                                                                                                                                                                                                                                                                                                                                                                                                                                                                                                                                                                                                                                                                                                                                                                                                                                                                                                                                                                                                                                                                                                                                                                                                                                                                                                                                                                                                                                                                                                                                                                                                 |
| RAIN SENSING WIPERS     ROOF RAILS                                                                                                                                                                                                                                                            | W/ 6-MONTH PREPAID<br>SUBSCRIPTION                                                                                                                  | PRE-COLLISION A     REMOTE KEYLESS                             | SSIST W/AEB<br>SENTRY WARRANT                                                                                                                                                                | WARRANTY<br>• 3 YR/60,000 KM BASIC<br>• 5YEAR/100,000 KM<br>POWERTRAIN                                   | 2.5 - 17.7 L <sub>e</sub> /100 km                                                                                                                                                                                                                                                                                                                       | 1                                                                                                                                                                                                                                                                                                                                                                                                                                                                                                                                                                                                                                                                                                                                                                                                                                                                                                                                                                                                                                                                                                                                                                                                                                                                                                                                                                                                                                                                                                                                                                                                                                                                                                                                                                                                                                                                                                                                                                                                                                                                                                                              |
|                                                                                                                                                                                                                                                                                               | <ul> <li>STEER WHEEL, PWR TELES</li> <li>TILT/TELESCOPING LEATH<br/>WRAPPED STEERING WHEE</li> </ul>                                                | ER • REVERSE CAMER/<br>EL • SYNC® 3                            | A SYSTEM • 5YEAR/1<br>POWERT                                                                                                                                                                 |                                                                                                          | L <sub>e</sub> is gasoline litre equivalent<br>L <sub>e</sub> signifie litre équivalent d'essence                                                                                                                                                                                                                                                       | Tailpi                                                                                                                                                                                                                                                                                                                                                                                                                                                                                                                                                                                                                                                                                                                                                                                                                                                                                                                                                                                                                                                                                                                                                                                                                                                                                                                                                                                                                                                                                                                                                                                                                                                                                                                                                                                                                                                                                                                                                                                                                                                                                                                         |
|                                                                                                                                                                                                                                                                                               |                                                                                                                                                     | VOICE-ACTIVATED                                                | NAVIGATION ROADSID                                                                                                                                                                           | DE ASSISTANCE 24 HRS                                                                                     | Estimates are based on Government or approved criteria and testing methods.                                                                                                                                                                                                                                                                             | f Canada Es<br>. Vehicle's cr                                                                                                                                                                                                                                                                                                                                                                                                                                                                                                                                                                                                                                                                                                                                                                                                                                                                                                                                                                                                                                                                                                                                                                                                                                                                                                                                                                                                                                                                                                                                                                                                                                                                                                                                                                                                                                                                                                                                                                                                                                                                                                  |
| INCLUDED ON THIS VEHICLE<br>EQUIPMENT GROUP 300A<br>OPTIONAL EQUIPMENT/OTHER<br>2020 MODEL YEAR<br>FEDERAL EXCISE TAX<br>.P255/55720 A/S BSW TIRES<br>2ND ROW 35/30/35 BECH W/ARMRST<br>50 STATE EMISSIONS<br>TWIN PANEL MOONROOF<br>TRAILER TOW PKG CLASS III<br>FRONT LICENSE PLATE BRACKET | (MSRP)*<br>100.00<br>500.00<br>NO CHARGE<br>1,750.00<br>600.00<br>NO CHARGE                                                                         |                                                                | PRICE INFORMATION<br>BASE PRICE<br>TOTAL OPTIONS/OTHER<br>TOTAL VEHICLE & OPTIONS/<br>DESTINATION & DELIVERY<br>"THIS VEH. NOT INTENI<br>SALE OR REGISTRATIO<br>RETAIL PRICES EXC<br>GST/HST | 1,850.00<br>DED FOR<br>DN IN US"                                                                         | COTES DE SÉCURITÉ DOverall Vehicle Score /<br>Cote globale du véhiculeFrontal Crash<br>Collision frontaleDriver / Cond<br>Passenger /Side Crash<br>Collision latéraleFront seat / S<br>Rear seat / SRollover / CapotageStar ratings range from 1 to 5 star<br>Les cotes varient de 1 à 5 étoilesSource: U.S. National High<br>For more information / Po | A state of the second s |
| SOLD TO/VENDU A<br>Metro Motors Ltd<br>2505 Lougheed Hwy<br>Port Coquitlam BC CAN V3B 1B                                                                                                                                                                                                      |                                                                                                                                                     | DEALER NO./CONCESSIONNAIRE<br>B70 196                          | TOTAL MSRP                                                                                                                                                                                   | \$56,999.00                                                                                              |                                                                                                                                                                                                                                                                                                                                                         |                                                                                                                                                                                                                                                                                                                                                                                                                                                                                                                                                                                                                                                                                                                                                                                                                                                                                                                                                                                                                                                                                                                                                                                                                                                                                                                                                                                                                                                                                                                                                                                                                                                                                                                                                                                                                                                                                                                                                                                                                                                                                                                                |
| SHIP TO (IF OTHER THAN SOLD TO) /<br>EXPEDIER A (SI AUTRE QUE L'ACHETEUR)                                                                                                                                                                                                                     | RAMP TWO/<br>TERMINAL DEUX                                                                                                                          | FINAL ASSEMBLY PLANT/<br>USINE DE MONTAGE<br>CHICAGO           | * NOTE: THIS PRICE HAS BEEN DEVELOP<br>FOR LESS AND ARE NOT UNDER ANY OF<br>SUGGESTED RETAIL PRICE.                                                                                          | ED AS A GUIDE. DEALERS MAY SELL                                                                          |                                                                                                                                                                                                                                                                                                                                                         | 8FHXLGB87897                                                                                                                                                                                                                                                                                                                                                                                                                                                                                                                                                                                                                                                                                                                                                                                                                                                                                                                                                                                                                                                                                                                                                                                                                                                                                                                                                                                                                                                                                                                                                                                                                                                                                                                                                                                                                                                                                                                                                                                                                                                                                                                   |
| SHIP THROUGH/EXPEDIER VIA                                                                                                                                                                                                                                                                     | METHOD OF TRANS<br>MODE DE TRANSPO                                                                                                                  | PJ ITEM #: B7-1121 O/T 2                                       | <sup>EM #:</sup> B7-1121 O/T 2                                                                                                                                                               |                                                                                                          | FORD <b>PROTECT</b><br>Insist on Ford Protect! The only extended service plan furby Ford and honored at every Ford dealership in the US a See your Ford dealer for additional details, or visit www.st for more information.                                                                                                                            |                                                                                                                                                                                                                                                                                                                                                                                                                                                                                                                                                                                                                                                                                                                                                                                                                                                                                                                                                                                                                                                                                                                                                                                                                                                                                                                                                                                                                                                                                                                                                                                                                                                                                                                                                                                                                                                                                                                                                                                                                                                                                                                                |
|                                                                                                                                                                                                                                                                                               | CONVOY                                                                                                                                              | LB101 N RE 2X 015 000974 02 10 20                              |                                                                                                                                                                                              |                                                                                                          |                                                                                                                                                                                                                                                                                                                                                         |                                                                                                                                                                                                                                                                                                                                                                                                                                                                                                                                                                                                                                                                                                                                                                                                                                                                                                                                                                                                                                                                                                                                                                                                                                                                                                                                                                                                                                                                                                                                                                                                                                                                                                                                                                                                                                                                                                                                                                                                                                                                                                                                |