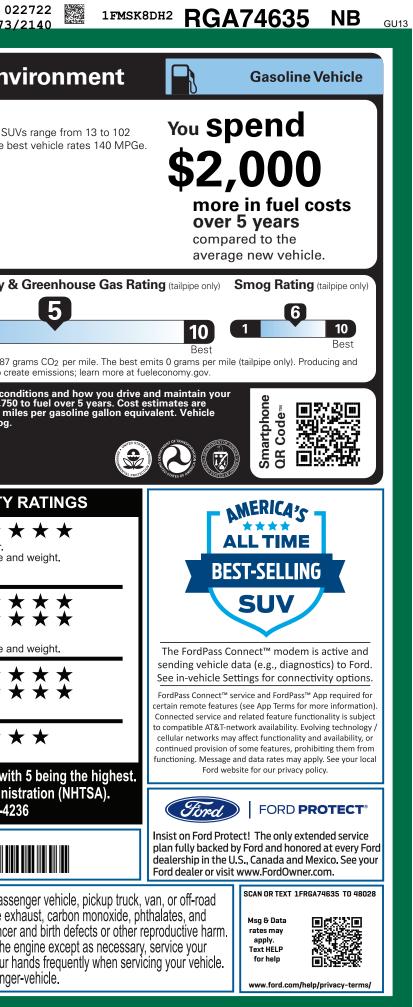

|

1202404046854