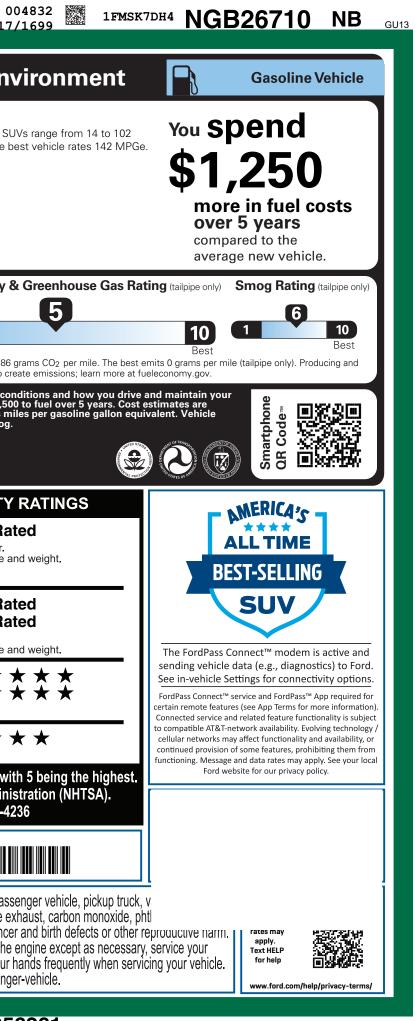

| D | CHI-005853 <sub>FL</sub>                                                                                                                                                                                                                                                                                                                                                                                              | 9-NORMAL,NB,105853,NC161                                                                                                                                                                                                                                                                                                                                                        | 817 120220325<br>BLEN                                                                                                                                                                           | 6281 UTC CERT CERT CERT                                                                                                                                                                           | URFLRTTRDRAMPBUMPC.                                                                                                                                                                         | AMP BOOK EXFL ROTA                            | 5                                                                                                                                                                                                                                                                                                                                                                                                                                                                                                                                                                                                                                                                                                                                                                                                                                                                                                                                                                                                                                                                                                                                                                                                                                                                                                                                                                                                                                                                                                                                                                                                                                                                                                                                                                                                                                                                                                                                                                                                                                                                                                                              | 00<br>517/      |  |
|---|-----------------------------------------------------------------------------------------------------------------------------------------------------------------------------------------------------------------------------------------------------------------------------------------------------------------------------------------------------------------------------------------------------------------------|---------------------------------------------------------------------------------------------------------------------------------------------------------------------------------------------------------------------------------------------------------------------------------------------------------------------------------------------------------------------------------|-------------------------------------------------------------------------------------------------------------------------------------------------------------------------------------------------|---------------------------------------------------------------------------------------------------------------------------------------------------------------------------------------------------|---------------------------------------------------------------------------------------------------------------------------------------------------------------------------------------------|-----------------------------------------------|--------------------------------------------------------------------------------------------------------------------------------------------------------------------------------------------------------------------------------------------------------------------------------------------------------------------------------------------------------------------------------------------------------------------------------------------------------------------------------------------------------------------------------------------------------------------------------------------------------------------------------------------------------------------------------------------------------------------------------------------------------------------------------------------------------------------------------------------------------------------------------------------------------------------------------------------------------------------------------------------------------------------------------------------------------------------------------------------------------------------------------------------------------------------------------------------------------------------------------------------------------------------------------------------------------------------------------------------------------------------------------------------------------------------------------------------------------------------------------------------------------------------------------------------------------------------------------------------------------------------------------------------------------------------------------------------------------------------------------------------------------------------------------------------------------------------------------------------------------------------------------------------------------------------------------------------------------------------------------------------------------------------------------------------------------------------------------------------------------------------------------|-----------------|--|
|   | Go Further<br>ford.com                                                                                                                                                                                                                                                                                                                                                                                                | EHICLE DESCRIPTION<br>EXPLORES<br>2022 EXPLORER XLT RW<br>119" WHEELBASE<br>2.3L ECOBOOST I-4 ENG<br>10-SPEED AUTO TRANSM                                                                                                                                                                                                                                                       | /D EXT<br>S<br>INE INTI                                                                                                                                                                         | NG B2<br>ERIOR<br>STAR WHITE MET TRI-COAT<br>ERIOR<br>SANDSTONE ACTIVEX SEAT IN                                                                                                                   | 26710                                                                                                                                                                                       | EPA<br>DOT Fuel Econom                        | onomy and E                                                                                                                                                                                                                                                                                                                                                                                                                                                                                                                                                                                                                                                                                                                                                                                                                                                                                                                                                                                                                                                                                                                                                                                                                                                                                                                                                                                                                                                                                                                                                                                                                                                                                                                                                                                                                                                                                                                                                                                                                                                                                                                    | d SU\           |  |
|   | STANDARD EQUIPMENT INCLUDED                                                                                                                                                                                                                                                                                                                                                                                           | RD EQUIPMENT INCLUDED AT NO EXTRA CHARGE                                                                                                                                                                                                                                                                                                                                        |                                                                                                                                                                                                 |                                                                                                                                                                                                   |                                                                                                                                                                                             |                                               | 20 28                                                                                                                                                                                                                                                                                                                                                                                                                                                                                                                                                                                                                                                                                                                                                                                                                                                                                                                                                                                                                                                                                                                                                                                                                                                                                                                                                                                                                                                                                                                                                                                                                                                                                                                                                                                                                                                                                                                                                                                                                                                                                                                          |                 |  |
|   | EXTERIOR<br>• DOOR HANDLES - BODY COLOR<br>• EASY FUEL® CAPLESS FILLER<br>• HEADLAMPS - AUTO LED<br>• LED SIGNATURE LIGHTING<br>• MIRRORS-MAN-FOLD DUAL PWR<br>HEATED WITH APPROACH LAMPS<br>• POWER LIFTGATE<br>• PRIVACY GLASS - REAR DOORS<br>• REAR INT WIPER/WASH/DFRST<br>• REAR SPOILER, BODY COLOR<br>• ROOF-RACK SIDE RAILS-BLACK<br>• TAILLAMPS-LED<br>• TRAILER SWAY CONTROL<br>• VARIABLE INTERVAL WIPERS | INTERIOR<br>• 1TOUCH UP/DOWN DR/PASS W<br>• 3RD ROW - 50/50 FOLD FLAT<br>• DUAL ILLUM VIS VANITY MIRR<br>• FRONT ROW HEATED SEATS<br>• IP CLUSTER 6.5" LCD SCREEN<br>• LTHR WRAPPED STEERING WH<br>W/MOUNTED CTRLS, TILT/TELE<br>• POWER DRIVER SEAT - 10 WAY<br>• POWERPOINTS - 12V<br>• ROTARY GEAR SHIFT DIAL<br>• TRI-ZONE ELECTRNC TMP CTR<br>• USB A(1)/C(1)-1ST/2ND ROWS | UNLOCK W/PUSH-B<br>• AM/FM/MP3, 6 SPE/<br>• BRAKES, 4-WHEEL<br>• FORD CO-PILOT360<br>IL • FORDPASS™ CONN<br>• HOTSPOT TELEMAT<br>• HILL START ASSIST<br>• REAR PARKING SEN<br>• REAR VIEW CAMER | UTTON START<br>AKERS<br>DISC/ABS<br>MOUNTED SI<br>MOUNTED SI<br>IECT 4GWI-FI<br>ICS MODEM<br>ISORS<br>A<br>A<br>A<br>A<br>A<br>A<br>A<br>A<br>A<br>A<br>A<br>A<br>A<br>A<br>A<br>A<br>A<br>A<br>A | AC <sup>™</sup> WITH RSC®<br>VER/PASS KNEE<br>UAL STAGE FRONT<br>RONT SEAT<br>DE IMPACT<br>AFETY CANOPY®<br>RESS MONIT SYS<br>D SAFETY SYSTEM<br>ALARM<br>SAFETY SYSTEM™<br>RASH ALERT SYS™ | Annual fuel C<br>\$1,5                        | ry city highway<br>ber 100 miles<br>OST Fuel Econom                                                                                                                                                                                                                                                                                                                                                                                                                                                                                                                                                                                                                                                                                                                                                                                                                                                                                                                                                                                                                                                                                                                                                                                                                                                                                                                                                                                                                                                                                                                                                                                                                                                                                                                                                                                                                                                                                                                                                                                                                                                                            | 386 g<br>so cre |  |
|   |                                                                                                                                                                                                                                                                                                                                                                                                                       | (MSRP)                                                                                                                                                                                                                                                                                                                                                                          |                                                                                                                                                                                                 |                                                                                                                                                                                                   | (MSRP)                                                                                                                                                                                      | emissions are a significant o                 | cause of climate change and sm                                                                                                                                                                                                                                                                                                                                                                                                                                                                                                                                                                                                                                                                                                                                                                                                                                                                                                                                                                                                                                                                                                                                                                                                                                                                                                                                                                                                                                                                                                                                                                                                                                                                                                                                                                                                                                                                                                                                                                                                                                                                                                 | nog.            |  |
|   | EQUIPMENT GROUP 202A<br>•REMOTE START SYSTEM<br>•HEATED STEERING WHEEL<br>•8-WAY POWER PASSENGER SEAT                                                                                                                                                                                                                                                                                                                 | 3,540.00                                                                                                                                                                                                                                                                                                                                                                        |                                                                                                                                                                                                 | PRICE INFORMATION<br>BASE PRICE \$3<br>TOTAL OPTIONS/OTHER                                                                                                                                        |                                                                                                                                                                                             | fueleconc<br>Calculate personalized es        | <b>my.gov</b><br>timates and compare vehicles                                                                                                                                                                                                                                                                                                                                                                                                                                                                                                                                                                                                                                                                                                                                                                                                                                                                                                                                                                                                                                                                                                                                                                                                                                                                                                                                                                                                                                                                                                                                                                                                                                                                                                                                                                                                                                                                                                                                                                                                                                                                                  | s               |  |
|   | OPTIONAL EQUIPMENT/OTHER<br>2022 MODEL YEAR<br>STAR WHITE MET TRI-COAT<br>.18" 5-SPOKE PAINTED ALUM WHLS<br>.P255/65R18 A/S BSW TIRES<br>50 STATE EMISSIONS                                                                                                                                                                                                                                                           | 795.00<br>NO CHARGE                                                                                                                                                                                                                                                                                                                                                             |                                                                                                                                                                                                 | TOTAL VEHICLE & OPTIONS/OTH<br>DESTINATION & DELIVERY                                                                                                                                             | IER 41,480.00<br>1,295.00                                                                                                                                                                   |                                               |                                                                                                                                                                                                                                                                                                                                                                                                                                                                                                                                                                                                                                                                                                                                                                                                                                                                                                                                                                                                                                                                                                                                                                                                                                                                                                                                                                                                                                                                                                                                                                                                                                                                                                                                                                                                                                                                                                                                                                                                                                                                                                                                |                 |  |
|   | AUTO START-STOP REMOVAL<br>REAR AUXILIARY CNTRLS CREDIT                                                                                                                                                                                                                                                                                                                                                               | - 50.00<br>- 50.00                                                                                                                                                                                                                                                                                                                                                              |                                                                                                                                                                                                 |                                                                                                                                                                                                   |                                                                                                                                                                                             | Crash Pa                                      | river Not I<br>assenger Not I<br>in a frontal impact.<br>ed to other vehicles of similar siz                                                                                                                                                                                                                                                                                                                                                                                                                                                                                                                                                                                                                                                                                                                                                                                                                                                                                                                                                                                                                                                                                                                                                                                                                                                                                                                                                                                                                                                                                                                                                                                                                                                                                                                                                                                                                                                                                                                                                                                                                                   | Rat             |  |
|   |                                                                                                                                                                                                                                                                                                                                                                                                                       |                                                                                                                                                                                                                                                                                                                                                                                 |                                                                                                                                                                                                 |                                                                                                                                                                                                   |                                                                                                                                                                                             | Side Fr                                       | ront seat ★★<br>ear seat ★★                                                                                                                                                                                                                                                                                                                                                                                                                                                                                                                                                                                                                                                                                                                                                                                                                                                                                                                                                                                                                                                                                                                                                                                                                                                                                                                                                                                                                                                                                                                                                                                                                                                                                                                                                                                                                                                                                                                                                                                                                                                                                                    |                 |  |
|   |                                                                                                                                                                                                                                                                                                                                                                                                                       |                                                                                                                                                                                                                                                                                                                                                                                 |                                                                                                                                                                                                 |                                                                                                                                                                                                   |                                                                                                                                                                                             | Rollover                                      | **                                                                                                                                                                                                                                                                                                                                                                                                                                                                                                                                                                                                                                                                                                                                                                                                                                                                                                                                                                                                                                                                                                                                                                                                                                                                                                                                                                                                                                                                                                                                                                                                                                                                                                                                                                                                                                                                                                                                                                                                                                                                                                                             | <b>r</b> 7      |  |
|   |                                                                                                                                                                                                                                                                                                                                                                                                                       |                                                                                                                                                                                                                                                                                                                                                                                 |                                                                                                                                                                                                 |                                                                                                                                                                                                   |                                                                                                                                                                                             | Star ratings range from<br>Source: National H | rer in a single-vehicle crash.<br>I 1 to 5 stars (★★★★★),<br>ighway Traffic Safety Adm<br>w.safercar.gov or 1-888-327                                                                                                                                                                                                                                                                                                                                                                                                                                                                                                                                                                                                                                                                                                                                                                                                                                                                                                                                                                                                                                                                                                                                                                                                                                                                                                                                                                                                                                                                                                                                                                                                                                                                                                                                                                                                                                                                                                                                                                                                          | ninis           |  |
|   |                                                                                                                                                                                                                                                                                                                                                                                                                       | RAMP ONE<br>CA21                                                                                                                                                                                                                                                                                                                                                                | CONVOY                                                                                                                                                                                          | Whether you decide                                                                                                                                                                                | \$42,775.00<br>e to lease or finance your                                                                                                                                                   |                                               | 1FMSK7DH4NGB26710                                                                                                                                                                                                                                                                                                                                                                                                                                                                                                                                                                                                                                                                                                                                                                                                                                                                                                                                                                                                                                                                                                                                                                                                                                                                                                                                                                                                                                                                                                                                                                                                                                                                                                                                                                                                                                                                                                                                                                                                                                                                                                              | )               |  |
|   |                                                                                                                                                                                                                                                                                                                                                                                                                       | RAMP TWO                                                                                                                                                                                                                                                                                                                                                                        | ITEM #:<br>24-A79S O/T 1                                                                                                                                                                        | (Ford) vehicle, you'll find t                                                                                                                                                                     | he choices that are right<br>aler for details or visit                                                                                                                                      | lead, which are known to the                  | ig, servicing and maintaining a prout of chemicals including engine estate of California to cause caus | ne exl<br>ancer |  |
|   |                                                                                                                                                                                                                                                                                                                                                                                                                       | This label is affixed pursuant to the Federal Automobile<br>Information Disclosure Act. Gasoline, License, and Title Fees,<br>State and Local taxes are not included. Dealer installed<br>options or accessories are not included unless listed above.<br>State and Local taxes are not included unless listed above.                                                           |                                                                                                                                                                                                 |                                                                                                                                                                                                   |                                                                                                                                                                                             |                                               | To minimize exposure, avoid breathing exhaust, do not idle t vehicle in a well-ventilated area and wear gloves or wash yo For more information go to www.P65Warnings.ca.gov/passe                                                                                                                                                                                                                                                                                                                                                                                                                                                                                                                                                                                                                                                                                                                                                                                                                                                                                                                                                                                                                                                                                                                                                                                                                                                                                                                                                                                                                                                                                                                                                                                                                                                                                                                                                                                                                                                                                                                                              |                 |  |
|   |                                                                                                                                                                                                                                                                                                                                                                                                                       |                                                                                                                                                                                                                                                                                                                                                                                 |                                                                                                                                                                                                 |                                                                                                                                                                                                   |                                                                                                                                                                                             |                                               | 12022033                                                                                                                                                                                                                                                                                                                                                                                                                                                                                                                                                                                                                                                                                                                                                                                                                                                                                                                                                                                                                                                                                                                                                                                                                                                                                                                                                                                                                                                                                                                                                                                                                                                                                                                                                                                                                                                                                                                                                                                                                                                                                                                       |                 |  |