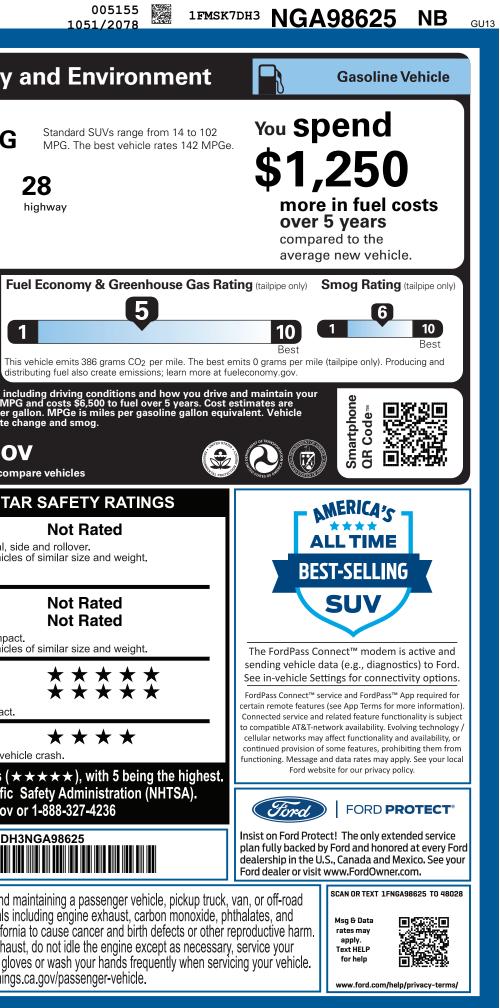

| State of California to cause cancer a<br>reathing exhaust, do not idle the en<br>a and wear gloves or wash your har<br>w.P65Warnings.ca.gov/passenger-v                         |