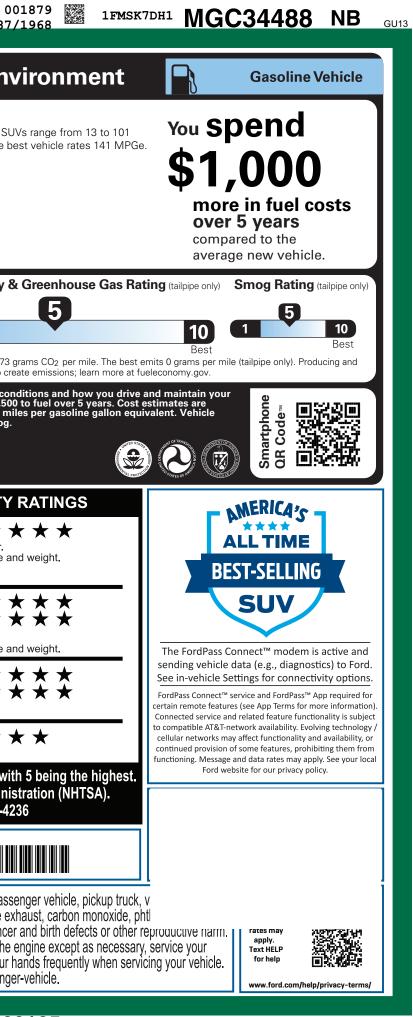

| D | CHI-006624                                                                                                                                                                                                                              | TX 9-NORMAL,                                                                                                                                                                                                                                                                                                                                                                                                                                                                                                                                                                                                                                                       | NB,106624,MJ281                                                                                                                                                                                       | 895 120211000                                                                                                                                                                                                                                                                    | <b>0185</b>                                                                                                                                                                                                                                                                                                                                                                                                                                                                                                                   | CERT CERT TRD                                                                          | RAMP BUMI                                                                                                                                                                                                                                                                               |                                                                                                                                                                                                                                                                                                                                                                      | L                                                                                                 | 00<br>187/                                                                                   |
|---|-----------------------------------------------------------------------------------------------------------------------------------------------------------------------------------------------------------------------------------------|--------------------------------------------------------------------------------------------------------------------------------------------------------------------------------------------------------------------------------------------------------------------------------------------------------------------------------------------------------------------------------------------------------------------------------------------------------------------------------------------------------------------------------------------------------------------------------------------------------------------------------------------------------------------|-------------------------------------------------------------------------------------------------------------------------------------------------------------------------------------------------------|----------------------------------------------------------------------------------------------------------------------------------------------------------------------------------------------------------------------------------------------------------------------------------|-------------------------------------------------------------------------------------------------------------------------------------------------------------------------------------------------------------------------------------------------------------------------------------------------------------------------------------------------------------------------------------------------------------------------------------------------------------------------------------------------------------------------------|----------------------------------------------------------------------------------------|-----------------------------------------------------------------------------------------------------------------------------------------------------------------------------------------------------------------------------------------------------------------------------------------|----------------------------------------------------------------------------------------------------------------------------------------------------------------------------------------------------------------------------------------------------------------------------------------------------------------------------------------------------------------------|---------------------------------------------------------------------------------------------------|----------------------------------------------------------------------------------------------|
|   | <b>Go Further</b><br>ford.com                                                                                                                                                                                                           | 10-SPEED AUTO TRANSMISSION                                                                                                                                                                                                                                                                                                                                                                                                                                                                                                                                                                                                                                         |                                                                                                                                                                                                       |                                                                                                                                                                                                                                                                                  | MG <b>C34488</b><br>EXTERIOR<br>INFINITE BLUE MET TINTED CC<br>INTERIOR<br>SANDSTONE ACTIVEX SEAT MTRL                                                                                                                                                                                                                                                                                                                                                                                                                        |                                                                                        |                                                                                                                                                                                                                                                                                         | EPA<br>DOT       Fuel Economy and Env         Fuel Economy       Standard SUV         MPG       Standard SUV                                                                                                                                                                                                                                                         |                                                                                                   |                                                                                              |
|   | TANDARD EQUIPMENT INCLUDED AT NO EXTRA CHARGE                                                                                                                                                                                           |                                                                                                                                                                                                                                                                                                                                                                                                                                                                                                                                                                                                                                                                    |                                                                                                                                                                                                       |                                                                                                                                                                                                                                                                                  |                                                                                                                                                                                                                                                                                                                                                                                                                                                                                                                               |                                                                                        |                                                                                                                                                                                                                                                                                         |                                                                                                                                                                                                                                                                                                                                                                      | 21                                                                                                | 28                                                                                           |
|   | EASY FUEL® CAPLESS FILL     HEADLAMPS - AUTO LED     LED SIGNATURE LIGHTING     MIRRORS-MAN-FOLD DUAL     HEATED WITH APPROACH L     POWER LIFTGATE     PRIVACY GLASS - REAR DO     REAR INT WIPER/WASH/DFI     REAR SPOILER, BODY COLO | DOOR HANDLES - BODY COLOR• ITOUCH UP/DOWN DR/PASS WINEASY FUEL® CAPLESS FILLER• 3RD ROW - 50/50 FOLD FLATHEADLAMPS - AUTO LED• DUAL ILLUM VIS VANITY MIRRLED SIGNATURE LIGHTING• FRONT ROW HEATED SEATSMIRRORS-MAN-FOLD DUAL PWR• IP CLUSTER 6.5" LCD SCREENHEATED WITH APPROACH LAMPS• LTHR WRAPPED STEERING WHLPOWER LIFTGATE• W/MOUNTED CTRLS, TILT/TELEPRIVACY GLASS - REAR DOORS• POWER DRIVER SEAT - 10 WAYREAR INT WIPER/WASH/DFRST• POWER DRIVER SEAT - 10 WAYREAR INT WIPER/WASH/DFRST• POWER POINTS - 12VREAR SPOILER, BODY COLOR• ROTARY GEAR SHIFT DIALROOF-RACK SIDE RAILS-BLACK• TRI-ZONE ELECTRNC TMP CTRLFAILLAMPS-LED• USB A(1)/C(1)-1ST/2ND ROWS |                                                                                                                                                                                                       | UNLOCK W/PUSH-B<br>• AM/FM/MP3, 6 SPE/<br>• BRAKES, 4-WHEEL 1<br>• FORD CO-PILOT360<br>• FORDPASS™ CONN<br>HOTSPOT TELEMAT<br>• HILL START ASSIST<br>• REAR VIEW CAMER/<br>• REFRESH95<br>• REVERSE SENSING<br>• SECURICODE KEYLI<br>• SIDE-WIND STABILI/<br>• SIRIUSXM® - SVC N | • 4-DR INTELL ACCESS LOCK/<br>UNLOCK W/PUSH-BUTTON START• ADVANCETRAC™ WITH RSC®• AM/FM/MP3, 6 SPEAKERS<br>• BRAKES, 4-WHEEL DISC/ABS<br>• FORD CO-PILOT360™• AIRBAGS - DUAL STAGE FRONT• FORD CO-PILOT360™<br>• FORDPASS™ CONNECT 4GWI-FI<br>HOTSPOT TELEMATICS MODEM<br>• HILL START ASSIST<br>• REAR VIEW CAMERA• ADVANCETRAC™ WITH RSC®<br>• AIRBAGS - DUAL STAGE FRONT<br>• AIRBAGS - DUAL STAGE FRONT<br>• AIRBAGS - SAFETY CANOPY®<br>• INDIV TIRE PRESS MONIT SYS<br>• LATCH CHILD SAFETY SYSTEM<br>• PERIMETER ALARM |                                                                                        |                                                                                                                                                                                                                                                                                         | combined city/hwy city highway<br>4.2 gallons per 100 miles<br>Annual fuel COSt<br>\$1,7000<br>This vehicle emits 373 gr<br>distributing fuel also creat<br>Actual results will vary for many reasons, including driving cond<br>vehicle. The average new vehicle gets 27 MPG and costs \$7,500<br>based on 15,000 miles per year at \$2,70 per gallon. MPGe is mile |                                                                                                   |                                                                                              |
|   | NCLUDED ON THIS VEHICLE     (MSRP)       EQUIPMENT GROUP 202A     3,540.00                                                                                                                                                              |                                                                                                                                                                                                                                                                                                                                                                                                                                                                                                                                                                                                                                                                    |                                                                                                                                                                                                       |                                                                                                                                                                                                                                                                                  | (MSRP)                                                                                                                                                                                                                                                                                                                                                                                                                                                                                                                        |                                                                                        |                                                                                                                                                                                                                                                                                         | emissions are a signifi                                                                                                                                                                                                                                                                                                                                              | cant cause of climate                                                                             | change and smog.                                                                             |
|   | EQUIPMENT GROUP 202A<br>•REMOTE START SYSTEM<br>•HEATED STEERING WHEEL<br>•8-WAY POWER PASSENGER S<br>OPTIONAL EQUIPMENT/OTH<br>2021 MODEL YEAR<br>INFINITE BLUE MET TINTED CO<br>P255/55R20 A/S BSW TIRES<br>2ND RW SPLT BENCH W/E-Z E |                                                                                                                                                                                                                                                                                                                                                                                                                                                                                                                                                                                                                                                                    | PRICE INFORMATION         BASE PRICE       \$35,075.00         TOTAL OPTIONS/OTHER       7,420.00         TOTAL VEHICLE & OPTIONS/OTHER       42,495.00         DESTINATION & DELIVERY       1,245.00 |                                                                                                                                                                                                                                                                                  |                                                                                                                                                                                                                                                                                                                                                                                                                                                                                                                               |                                                                                        | fueleconomy.gov         Calculate personalized estimates and compare vehicles         GOVERNMENT 5-STAR SAFETY         Overall Vehicle Score         Based on the combined ratings of frontal, side and rollover.         Should ONLY be compared to other vehicles of similar size and |                                                                                                                                                                                                                                                                                                                                                                      |                                                                                                   |                                                                                              |
|   | 50 STATE EMISSIONS<br>TWIN PANEL MOONROOF<br>20" PREMIUM PAINTED ALUM<br>FRONT LICENSE PLATE BRAC                                                                                                                                       |                                                                                                                                                                                                                                                                                                                                                                                                                                                                                                                                                                                                                                                                    |                                                                                                                                                                                                       | 1900                                                                                                                                                                                                                                                                             |                                                                                                                                                                                                                                                                                                                                                                                                                                                                                                                               |                                                                                        |                                                                                                                                                                                                                                                                                         | Frontal<br>Crash<br>Based on the risk of<br>Should ONLY be con<br>Side<br>Crash                                                                                                                                                                                                                                                                                      | Driver<br>Passenger<br>injury in a frontal impared to other vehicl<br>Front seat<br>Rear seat     | ★ ★ ★ act. les of similar size an ★ ★ ★                                                      |
|   |                                                                                                                                                                                                                                         |                                                                                                                                                                                                                                                                                                                                                                                                                                                                                                                                                                                                                                                                    |                                                                                                                                                                                                       |                                                                                                                                                                                                                                                                                  |                                                                                                                                                                                                                                                                                                                                                                                                                                                                                                                               |                                                                                        |                                                                                                                                                                                                                                                                                         | Based on the risk of                                                                                                                                                                                                                                                                                                                                                 | injury in a side impac                                                                            |                                                                                              |
|   |                                                                                                                                                                                                                                         |                                                                                                                                                                                                                                                                                                                                                                                                                                                                                                                                                                                                                                                                    |                                                                                                                                                                                                       |                                                                                                                                                                                                                                                                                  |                                                                                                                                                                                                                                                                                                                                                                                                                                                                                                                               |                                                                                        |                                                                                                                                                                                                                                                                                         |                                                                                                                                                                                                                                                                                                                                                                      | rollover in a single-ve                                                                           |                                                                                              |
|   |                                                                                                                                                                                                                                         |                                                                                                                                                                                                                                                                                                                                                                                                                                                                                                                                                                                                                                                                    |                                                                                                                                                                                                       |                                                                                                                                                                                                                                                                                  |                                                                                                                                                                                                                                                                                                                                                                                                                                                                                                                               |                                                                                        |                                                                                                                                                                                                                                                                                         | Star ratings range<br>Source: Nation                                                                                                                                                                                                                                                                                                                                 | from 1 to 5 stars(<br>nal Highway Traffic<br>www.safercar.gov                                     | c Safety Adminis                                                                             |
|   |                                                                                                                                                                                                                                         |                                                                                                                                                                                                                                                                                                                                                                                                                                                                                                                                                                                                                                                                    | RAMP ONE<br>CA5B<br>RAMP TWO                                                                                                                                                                          | CONVOY<br>EM #:<br>52-0626 O/T 1                                                                                                                                                                                                                                                 | Sord vehicle for you                                                                                                                                                                                                                                                                                                                                                                                                                                                                                                          | er you decide to lease or<br>, you'll find the choices t<br>. See your dealer for deta | finance your<br>hat are right                                                                                                                                                                                                                                                           | WARNING: Op<br>vehicle can exp<br>lead, which are knowr                                                                                                                                                                                                                                                                                                              | 1FMSK7D                                                                                           |                                                                                              |
|   |                                                                                                                                                                                                                                         |                                                                                                                                                                                                                                                                                                                                                                                                                                                                                                                                                                                                                                                                    | Information Disclosure Act<br>State and Local taxes are n                                                                                                                                             | nt to the Federal Automobile<br>. Gasoline, License, and Title Fees,<br>iot included. Dealer installed<br>not included unless listed above.                                                                                                                                      | s, SPECIAL ORDER<br>MJ281 N RB 2X 155 006624 09 28 21                                                                                                                                                                                                                                                                                                                                                                                                                                                                         |                                                                                        |                                                                                                                                                                                                                                                                                         | lead, which are known<br>To minimize exposure<br>vehicle in a well-ventil<br>For more information                                                                                                                                                                                                                                                                    | to the State of Califor<br>, avoid breathing exha<br>ated area and wear gl<br>go to www.P65Warnin | rnia to cause cancer<br>aust, do not idle the e<br>oves or wash your h<br>gs.ca.gov/passenge |
|   |                                                                                                                                                                                                                                         |                                                                                                                                                                                                                                                                                                                                                                                                                                                                                                                                                                                                                                                                    |                                                                                                                                                                                                       |                                                                                                                                                                                                                                                                                  |                                                                                                                                                                                                                                                                                                                                                                                                                                                                                                                               |                                                                                        |                                                                                                                                                                                                                                                                                         |                                                                                                                                                                                                                                                                                                                                                                      | 41                                                                                                | 202110060                                                                                    |