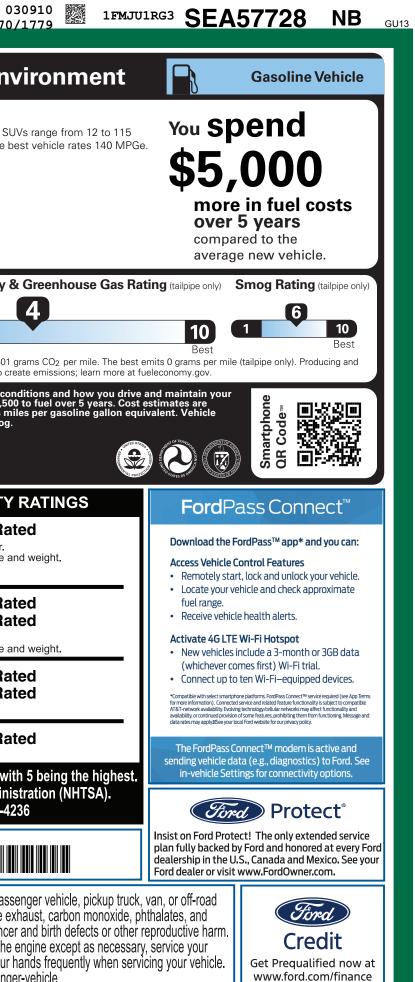

| KTP-000763 <sub>FL</sub>                                                                                                                                                                                                                                                                                                                                                                                                                                                                                                                                                                                                                                                                                                                                                                                                                                                                                                                                                                                                                                                                                                                                                                                                                                                                                                                                                                                                                                                                                                                                                                                                                                                                                                                                                        | 9-NORMAL,NB,100763,SG231 85                                                                                                                                                                                                                                                                                                                                                                       | 66                         | ULC U<br>CERTCERTCERT TRD R                                                                                                                                                                                                                                                                                                                                                                                   | W FL<br>AMPBUMPCAM | PBOOKEXFLROTABATT 370                                                                                                                                                                                                                                                                                                                                                                                                                                                                                                                                                                                                                                                                                                                                                                                                                                                                                                                                                                                                                                                                                                                                                                                                                                                                                                                                                                                                                                                                                                                                                                                                                                                                                                                                                                                                                                                                                                                                                                      |
|---------------------------------------------------------------------------------------------------------------------------------------------------------------------------------------------------------------------------------------------------------------------------------------------------------------------------------------------------------------------------------------------------------------------------------------------------------------------------------------------------------------------------------------------------------------------------------------------------------------------------------------------------------------------------------------------------------------------------------------------------------------------------------------------------------------------------------------------------------------------------------------------------------------------------------------------------------------------------------------------------------------------------------------------------------------------------------------------------------------------------------------------------------------------------------------------------------------------------------------------------------------------------------------------------------------------------------------------------------------------------------------------------------------------------------------------------------------------------------------------------------------------------------------------------------------------------------------------------------------------------------------------------------------------------------------------------------------------------------------------------------------------------------|---------------------------------------------------------------------------------------------------------------------------------------------------------------------------------------------------------------------------------------------------------------------------------------------------------------------------------------------------------------------------------------------------|----------------------------|---------------------------------------------------------------------------------------------------------------------------------------------------------------------------------------------------------------------------------------------------------------------------------------------------------------------------------------------------------------------------------------------------------------|--------------------|--------------------------------------------------------------------------------------------------------------------------------------------------------------------------------------------------------------------------------------------------------------------------------------------------------------------------------------------------------------------------------------------------------------------------------------------------------------------------------------------------------------------------------------------------------------------------------------------------------------------------------------------------------------------------------------------------------------------------------------------------------------------------------------------------------------------------------------------------------------------------------------------------------------------------------------------------------------------------------------------------------------------------------------------------------------------------------------------------------------------------------------------------------------------------------------------------------------------------------------------------------------------------------------------------------------------------------------------------------------------------------------------------------------------------------------------------------------------------------------------------------------------------------------------------------------------------------------------------------------------------------------------------------------------------------------------------------------------------------------------------------------------------------------------------------------------------------------------------------------------------------------------------------------------------------------------------------------------------------------------|
| ford.com                                                                                                                                                                                                                                                                                                                                                                                                                                                                                                                                                                                                                                                                                                                                                                                                                                                                                                                                                                                                                                                                                                                                                                                                                                                                                                                                                                                                                                                                                                                                                                                                                                                                                                                                                                        |                                                                                                                                                                                                                                                                                                                                                                                                   | EXT<br>S<br>INTE<br>SHFT E | SE A57<br>ERIOR<br>STAR WHITE MET TRI-COAT<br>ERIOR<br>BLACK ONYX/ELECTRIC SPICE                                                                                                                                                                                                                                                                                                                              | 728                | Fuel Economy and Env<br>Fuel Economy<br>Fuel Economy<br>MPG. The be<br>15 22                                                                                                                                                                                                                                                                                                                                                                                                                                                                                                                                                                                                                                                                                                                                                                                                                                                                                                                                                                                                                                                                                                                                                                                                                                                                                                                                                                                                                                                                                                                                                                                                                                                                                                                                                                                                                                                                                                               |
| <ul> <li>EXTERIOR</li> <li>360 DEGREE ZONE LIGHTING</li> <li>EASY FUEL® CAPLESS FILLER</li> <li>FOG LAMPS-LED</li> <li>FORD SPLIT GATE</li> <li>FRONT TOW HOOKS</li> <li>HEADLAMPS-LED REFLECTOR<br/>W/LED SIGNATURE LIGHTING</li> <li>HEAVY DUTY TRAILER TOW</li> <li>GPA FOAD AUX LIGHTING</li> <li>PANORAMIC VISTA ROOF®</li> <li>PERIMETER LIGHTING</li> <li>ROOF-RACK SIDE RAILS-BLACK</li> <li>RUNNING BOARDS - FIXED</li> <li>SKID PLATES</li> <li>TRAILER SWAY CONTROL</li> </ul> INCLUDED ON THIS VEHICLE EQUIPMENT GROUP 5018 XAR WHITE MET TRI-COAT .FORD CO-PILOT360 ACTIVE 2.0 P275/70R18E A/T BSW TIRES ENGINE BLOCK HEATER BLUECRUISE EQUIP: 1TIME MIN7/R 18' DK CRB GR W/ELC SPICE PKT CONNECTIVITY PKG ONE TIME PURCK FRONT LICENSE PLATE BRACKET DELECRUISE PLATE BRACKET DELECRUISE PLATE BRACKET DELECRUISE PLATE BRACKET DA CRB GR W/ELC SPICE PKT CONNECTIVITY PKG ONE TIME PURCK FRONT LICENSE PLATE BRACKET DELECRUISE PLATE BRACKET DELECRUISE< | W/ POWERFOLD• B&O® SOUN• AMBIENT LIGHTING• FORD CO-PIL• AUTO-DIM REARVIEW MIRROR• HEAVY DUTY• CARGO MANAGEMENT SYSTEM• OFF-ROAD S• FLEX POWERED CONSOLE• OFF-ROAD S• HTD LTHR WRAPPED STR WHL• PHONE AS AW/CRUISE AND AUDIO CTRLS• SIRIUSXM® N• HTD/VENTILATED FRT SEATS• TERRAIN MA• MEMORY DRIVER SEATW/ SELECTAR• PEDALS-PWR ADJ W/MEMORY• TRAIL 1-PED• PWR TILT/TEL STR COL W/MEM• TRAIL TURN |                            | OUCH SCREEN<br>SYSTEM, 10 SPKR<br>(7360™ACTIVE2.0<br>ADIATOR<br>CKS<br>PENSION<br>SY• AIRBAGS - SAFETY CANOPY®<br>• AIRBAGS - SIDE IMPACT<br>• INDIV TIRE PRESS MONIT SYS<br>• LATCH CHILD SAFETY SYSTEM<br>• PERIMETER ALARM<br>• PERSONAL SAFETY SYSTEM™<br>• SOS POST-CRASH ALERT SYS™<br>• SOS POST-CRASH ALERT SYS™<br>• SOR POST-CRASH ALERT SYS™<br>• SY<br>• CARRANTY<br>• SYR/36,000 BUMPER / BUMPER |                    | combined city/hwy       city       highway         5.6       gallons per 100 miles         Annual fuel       Cost         \$2,9000       \$2,9000         Image: State of the average new vehicle gets 28 MPG and costs \$9,500 based on 15,000 miles per year at \$3,50 per gallon. MPG and costs \$9,500 based on 15,000 miles per year at \$3,50 per gallon. MPG and costs \$9,500 based on 15,000 miles per year at \$3,50 per gallon. MPG and costs \$9,500 based on 15,000 miles per year at \$3,50 per gallon. MPG and costs \$9,500 based on 15,000 miles per year at \$3,50 per gallon. MPG and costs \$9,500 based on 15,000 miles per year at \$3,50 per gallon. MPG and costs \$9,500 based on 15,000 miles per year at \$3,50 per gallon. MPG and costs \$9,500 based on 15,000 miles per year at \$3,50 per gallon. MPG and costs \$9,500 based on 15,000 miles per year at \$3,50 per gallon. MPG and costs \$9,500 based on 15,000 miles per year at \$3,50 per gallon. MPG and costs \$9,500 based on 15,000 miles per year at \$3,50 per gallon. MPG and costs \$9,500 based on 15,000 miles per year at \$3,50 per gallon. MPG and costs \$9,500 based on 15,000 miles per year at \$3,50 per gallon. MPG and costs \$9,500 based on 15,000 miles per year at \$3,50 per gallon. MPG and costs \$9,500 based on 15,000 miles per year at \$3,50 per gallon. MPG and costs \$9,500 based on 15,000 miles per year at \$3,50 per gallon. MPG and costs \$9,500 based on 15,000 miles per year at \$3,50 per gallon. MPG and costs \$9,500 based on 15,000 miles per year at \$3,50 per gallon. MPG and costs \$9,500 based on 15,000 miles per year at \$3,50 per gallon. MPG and costs \$9,500 based on 15,000 miles per year at \$3,50 per gallon. MPG and costs \$9,500 based on 15,000 miles per year at \$3,50 per gallon. MPG and costs \$9,500 based on 15,000 miles per year at \$3,50 per gallon. MPG at based bat \$3,000 miles per year at \$3,50 per gallon b |
|                                                                                                                                                                                                                                                                                                                                                                                                                                                                                                                                                                                                                                                                                                                                                                                                                                                                                                                                                                                                                                                                                                                                                                                                                                                                                                                                                                                                                                                                                                                                                                                                                                                                                                                                                                                 |                                                                                                                                                                                                                                                                                                                                                                                                   |                            |                                                                                                                                                                                                                                                                                                                                                                                                               |                    | CrashRear seatNot RateBased on the risk of injury in a side impact.Not RateRolloverNot RateBased on the risk of rollover in a single-vehicle crash.Star ratings range from 1 to 5 stars (★ ★ ★ ★ ), with<br>Source: National Highway Traffic Safety Administ<br>www.safercar.gov or 1-888-327-42                                                                                                                                                                                                                                                                                                                                                                                                                                                                                                                                                                                                                                                                                                                                                                                                                                                                                                                                                                                                                                                                                                                                                                                                                                                                                                                                                                                                                                                                                                                                                                                                                                                                                           |
|                                                                                                                                                                                                                                                                                                                                                                                                                                                                                                                                                                                                                                                                                                                                                                                                                                                                                                                                                                                                                                                                                                                                                                                                                                                                                                                                                                                                                                                                                                                                                                                                                                                                                                                                                                                 | CF29                                                                                                                                                                                                                                                                                                                                                                                              |                            | TOTAL MSRP \$88,6                                                                                                                                                                                                                                                                                                                                                                                             | 55.00              | 1FMJU1RG3SEA57728                                                                                                                                                                                                                                                                                                                                                                                                                                                                                                                                                                                                                                                                                                                                                                                                                                                                                                                                                                                                                                                                                                                                                                                                                                                                                                                                                                                                                                                                                                                                                                                                                                                                                                                                                                                                                                                                                                                                                                          |
|                                                                                                                                                                                                                                                                                                                                                                                                                                                                                                                                                                                                                                                                                                                                                                                                                                                                                                                                                                                                                                                                                                                                                                                                                                                                                                                                                                                                                                                                                                                                                                                                                                                                                                                                                                                 | RAMP TWO                                                                                                                                                                                                                                                                                                                                                                                          | CONVOY                     | Scan The QR Code to get more details about                                                                                                                                                                                                                                                                                                                                                                    |                    | WARNING: Operating, servicing and maintaining a pass                                                                                                                                                                                                                                                                                                                                                                                                                                                                                                                                                                                                                                                                                                                                                                                                                                                                                                                                                                                                                                                                                                                                                                                                                                                                                                                                                                                                                                                                                                                                                                                                                                                                                                                                                                                                                                                                                                                                       |
|                                                                                                                                                                                                                                                                                                                                                                                                                                                                                                                                                                                                                                                                                                                                                                                                                                                                                                                                                                                                                                                                                                                                                                                                                                                                                                                                                                                                                                                                                                                                                                                                                                                                                                                                                                                 |                                                                                                                                                                                                                                                                                                                                                                                                   | 24-6017 O/T 1              | this vehicle                                                                                                                                                                                                                                                                                                                                                                                                  |                    | WARNING: Operating, servicing and maintaining a pass<br>vehicle can expose you to chemicals including engine ex<br>lead, which are known to the State of California to cause cancer                                                                                                                                                                                                                                                                                                                                                                                                                                                                                                                                                                                                                                                                                                                                                                                                                                                                                                                                                                                                                                                                                                                                                                                                                                                                                                                                                                                                                                                                                                                                                                                                                                                                                                                                                                                                        |
|                                                                                                                                                                                                                                                                                                                                                                                                                                                                                                                                                                                                                                                                                                                                                                                                                                                                                                                                                                                                                                                                                                                                                                                                                                                                                                                                                                                                                                                                                                                                                                                                                                                                                                                                                                                 | This label is affixed pursuant to<br>Information Disclosure Act. Gas                                                                                                                                                                                                                                                                                                                              |                            | SPECIAL ORDE                                                                                                                                                                                                                                                                                                                                                                                                  | R                  | To minimize exposure, avoid breathing exhaust, do not idle the                                                                                                                                                                                                                                                                                                                                                                                                                                                                                                                                                                                                                                                                                                                                                                                                                                                                                                                                                                                                                                                                                                                                                                                                                                                                                                                                                                                                                                                                                                                                                                                                                                                                                                                                                                                                                                                                                                                             |