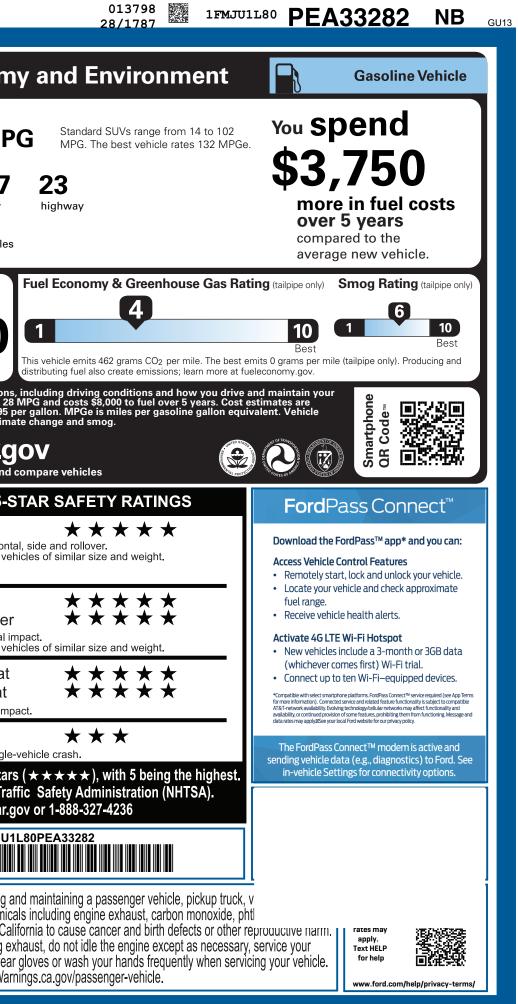

Crash

Rollover

Rear seat

Based on the risk of injury in a side impact

|           |                                                  |                                                                                                                                                            |                                   |                |                                                             | Based on the risk of rollover in a single-vehicle crash.<br>Star ratings range from 1 to 5 stars ( $\star \star \star \star \star$ ), w<br>Source: National Highway Traffic Safety Admin<br>www.safercar.gov or 1-888-327- |
|-----------|--------------------------------------------------|------------------------------------------------------------------------------------------------------------------------------------------------------------|-----------------------------------|----------------|-------------------------------------------------------------|----------------------------------------------------------------------------------------------------------------------------------------------------------------------------------------------------------------------------|
| R/        | RH12                                             |                                                                                                                                                            |                                   |                | \$86,050.00                                                 | 1FMJU1L80PEA33282                                                                                                                                                                                                          |
| R/        | AMP TWO                                          | RAIL<br>ITEM #:<br>24-Z300 O/T 2                                                                                                                           | Ford Credit for you.              | e. vou'll find | d the choices that are right<br>dealer for details or visit | WARNING: Operating, servicing and maintaining a pa<br>vehicle can expose you to chemicals including engine<br>lead, which are known to the State of California to cause can                                                |
| lni<br>St | nformation Disclosure<br>state and Local taxes a | rsuant to the Federal Automobile<br>Act. Gasoline, License, and Title Fees,<br>Ire not included. Dealer installed<br>are not included unless listed above. | PE151 N RB 2X 350 000967 05 15 23 |                |                                                             | To minimize exposure, avoid breathing exhaust, do not idle the vehicle in a well-ventilated area and wear gloves or wash you For more information go to www.P65Warnings.ca.gov/passer                                      |