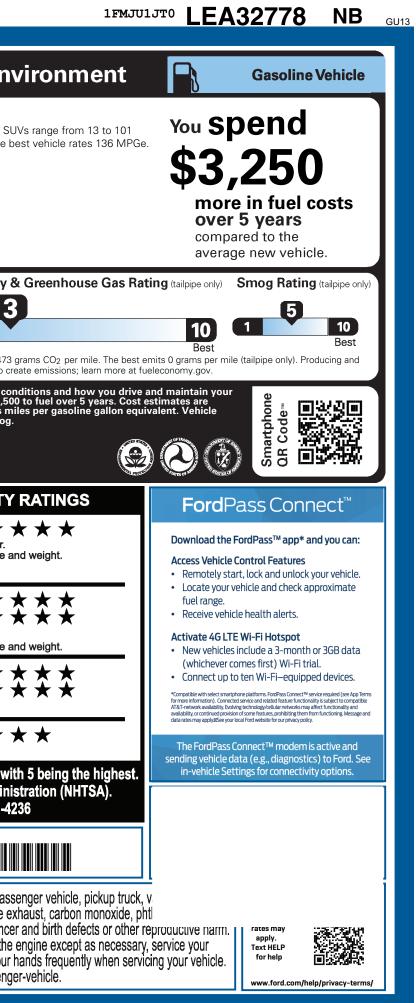

| exhaust, do not idle the engine exce<br>ar gloves or wash your hands freque                                                                                                                                                                                                                                                                                                                                                                     |