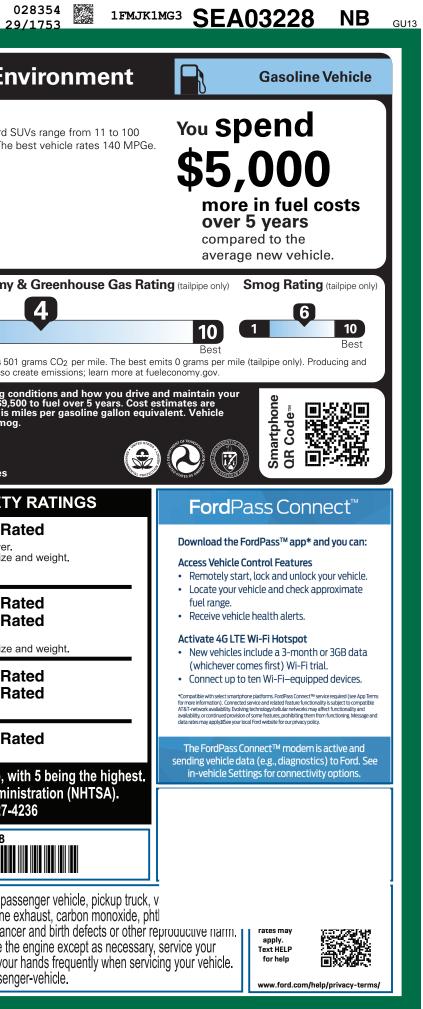

| aintaining a pa<br>cluding engine<br>a to cause can                                                                                                                                                                                                                                                                                                                                                                                                                                                                                    |