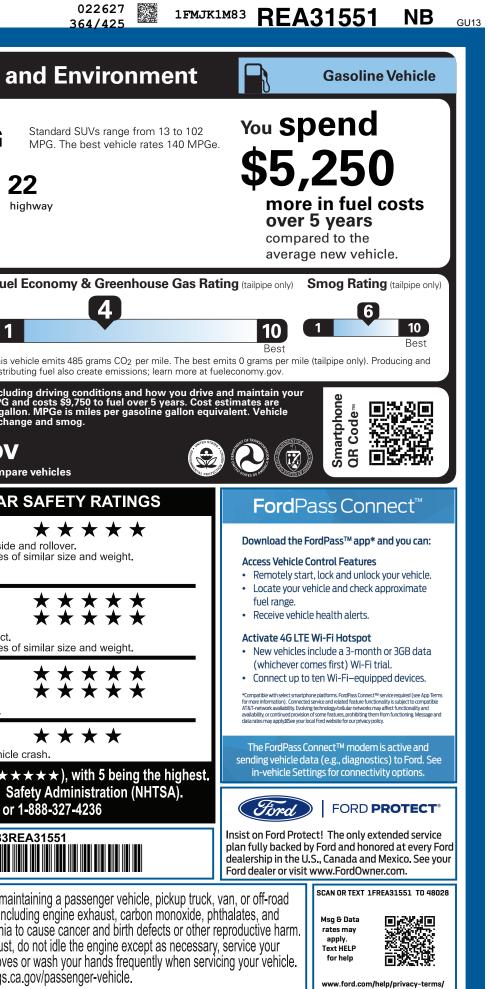

| KTP-000157 MO 53/                                                                                                                                                                                                                                          | A 014 6B<br>LABL ADJ                                                                                                                                                                                                                                                                                                    | <b>2 X</b><br>COV PRCS B10                                                                                                 | RAMP BUMP                                                                                                                                                                                                                                                                                                                                                                                                                | 1FMJK1M83REA                                                                                                                                     | 31551                                                                                                                                                                                            | EXPEDITION                                                                                                                                             | MAIL                                                                                                                                                                                                                                                                                                                                                                                                      |                                                                                                                                                                                                                                                                                                                     | 0<br>36                                                                                                                                                                                                                                                                                                                                                                                                                                                                                                                                                                                                                                                                                                                                                                                                                                                                                                                                                                                                                                                                                                                                                                                                                                                                                                                                                                                                                                                                                                                                                                                                                                                                                                                                                                                                                                                                                                                                                                                                                                                                                                                                                                                                                                                                                                                                                                                                      |
|------------------------------------------------------------------------------------------------------------------------------------------------------------------------------------------------------------------------------------------------------------|-------------------------------------------------------------------------------------------------------------------------------------------------------------------------------------------------------------------------------------------------------------------------------------------------------------------------|----------------------------------------------------------------------------------------------------------------------------|--------------------------------------------------------------------------------------------------------------------------------------------------------------------------------------------------------------------------------------------------------------------------------------------------------------------------------------------------------------------------------------------------------------------------|--------------------------------------------------------------------------------------------------------------------------------------------------|--------------------------------------------------------------------------------------------------------------------------------------------------------------------------------------------------|--------------------------------------------------------------------------------------------------------------------------------------------------------|-----------------------------------------------------------------------------------------------------------------------------------------------------------------------------------------------------------------------------------------------------------------------------------------------------------------------------------------------------------------------------------------------------------|---------------------------------------------------------------------------------------------------------------------------------------------------------------------------------------------------------------------------------------------------------------------------------------------------------------------|--------------------------------------------------------------------------------------------------------------------------------------------------------------------------------------------------------------------------------------------------------------------------------------------------------------------------------------------------------------------------------------------------------------------------------------------------------------------------------------------------------------------------------------------------------------------------------------------------------------------------------------------------------------------------------------------------------------------------------------------------------------------------------------------------------------------------------------------------------------------------------------------------------------------------------------------------------------------------------------------------------------------------------------------------------------------------------------------------------------------------------------------------------------------------------------------------------------------------------------------------------------------------------------------------------------------------------------------------------------------------------------------------------------------------------------------------------------------------------------------------------------------------------------------------------------------------------------------------------------------------------------------------------------------------------------------------------------------------------------------------------------------------------------------------------------------------------------------------------------------------------------------------------------------------------------------------------------------------------------------------------------------------------------------------------------------------------------------------------------------------------------------------------------------------------------------------------------------------------------------------------------------------------------------------------------------------------------------------------------------------------------------------------------|
| ford.com                                                                                                                                                                                                                                                   | 2024 EXPED. P<br>PLATINUM 7-P<br>3.5L ECOBOOS<br>10SPD AUTO T                                                                                                                                                                                                                                                           | ASSENGER<br>T V6 ENGINE<br>RANS W/SLCTSHFT                                                                                 | EXT<br>S<br>INTI                                                                                                                                                                                                                                                                                                                                                                                                         | ERIOR<br>STAR WHITE MET<br>ERIOR<br>LGHT SANDSTON                                                                                                | T TRI-COAT                                                                                                                                                                                       |                                                                                                                                                        |                                                                                                                                                                                                                                                                                                                                                                                                           | el Economy<br>conomy<br>MPC<br>16                                                                                                                                                                                                                                                                                   | G Standard SU<br>MPG. The b<br>22                                                                                                                                                                                                                                                                                                                                                                                                                                                                                                                                                                                                                                                                                                                                                                                                                                                                                                                                                                                                                                                                                                                                                                                                                                                                                                                                                                                                                                                                                                                                                                                                                                                                                                                                                                                                                                                                                                                                                                                                                                                                                                                                                                                                                                                                                                                                                                            |
| FWD FACING SPOTLIGHT-RH/LH     GRILLE-SILVER LINING MESH     HEADLAMPS -WIPER ACTIVATED     HEADLAMPS-LED REFLECTOR     W/LED SIGNATURE LIGHTING     MIRRORS-PWR/HTD/AUTO-FOLD     SIG/APRCH LAMP/MEM/AUTODIM     PANORAMIC VISTA ROOF®     POWER LIFTGATE | <ul> <li>110V/150W AC POW</li> <li>2ND ROW HEATED 3</li> <li>2ND ROW PWR FOL<br/>TIP-AND-SLIDE SEA</li> <li>AMBIENT LIGHT/ILL</li> <li>HTD LTHR WRAPPE<br/>W/CRUISE AND AUE</li> <li>HTD/VENTILATED F</li> <li>PEDALS-PWR ADJ 1</li> <li>POWERFOLD 3RD F</li> <li>PWR TILT/TEL STR</li> <li>TRI-ZONE AUTO CL</li> </ul> | VER OUTLET<br>SEATS<br>DING<br>TS<br>UM ENTRY<br>D STR WHL<br>DIO CTRLS<br>RT SEATS<br>V/MEMORY<br>COL W/MEM<br>IMATE CTRL | <ul> <li>360-DEGREE CAME.</li> <li>360-DEGREE CAME.</li> <li>ACTIVE NOISE CON'</li> <li>ADVANCED CARGO</li> <li>AUDIO -REAR SEAT</li> <li>B&amp;O UNLEASHED, 2</li> <li>CLASS IV TRLR TOV</li> <li>CNCTD NAV (1-YR T</li> <li>FORD CO-PILOT360</li> <li>FORDPASS™ CONN</li> <li>HOTSPOT TELEMAT</li> <li>IP CLSTR 12.4" DIGT</li> <li>SIRIUSXM® W/360L</li> <li>SYNC®4A W/EVR &amp;</li> <li>WIRELESS CHARGII</li> </ul> | TROL<br>MANAGER<br>CONTROLS<br>22 SPKR<br>V PREP PAK<br>TRIAL)<br>™ACTIVE2.0<br>IECT 4GWI-FI<br>ICS MODEM<br>TL SCRN<br>- NA AK&HI<br>15.5" SCRN | ADVANCED     ADVANCETF     AIRBAGS - E     AIRBAGS - S     AIRBAGS - S     INDIV TIRE F     LATCH CHIL     PERIMETER     PERSONAL     SOS POST-C      WARRANTY     3YR/36,000 I     5YR/60,000 I | SECURITY PACK<br>RAC™ WITH RSC®<br>DUAL STAGE FRONT<br>SAFETY CANOPY®<br>SIDE IMPACT<br>PRESS MONIT SYS<br>ID SAFETY SYSTEM<br>ALARM<br>SAFETY SYSTEM™ | 5.6<br>Annual fu<br><b>\$3</b>                                                                                                                                                                                                                                                                                                                                                                            | ,000                                                                                                                                                                                                                                                                                                                | highway<br>Fuel Economy &<br>1<br>This vehicle emits 485<br>distributing fuel also cr<br>ncluding driving co<br>IPG and costs \$9,75                                                                                                                                                                                                                                                                                                                                                                                                                                                                                                                                                                                                                                                                                                                                                                                                                                                                                                                                                                                                                                                                                                                                                                                                                                                                                                                                                                                                                                                                                                                                                                                                                                                                                                                                                                                                                                                                                                                                                                                                                                                                                                                                                                                                                                                                         |
| INCLUDED ON THIS VEHICLE<br>EQUIPMENT GROUP 600A<br>OPTIONAL EQUIPMENT/OTHER<br>2024 MODEL YEAR                                                                                                                                                            | (MSRP)                                                                                                                                                                                                                                                                                                                  |                                                                                                                            |                                                                                                                                                                                                                                                                                                                                                                                                                          | PRICE INFORMA<br>BASE PRICE<br>TOTAL OPTIONS/                                                                                                    |                                                                                                                                                                                                  | <b>(MSR</b> )<br>\$86,695.0<br>3,240.0                                                                                                                 | fuelec                                                                                                                                                                                                                                                                                                                                                                                                    | onony.go<br>alized estimates and co                                                                                                                                                                                                                                                                                 | e change and smog.                                                                                                                                                                                                                                                                                                                                                                                                                                                                                                                                                                                                                                                                                                                                                                                                                                                                                                                                                                                                                                                                                                                                                                                                                                                                                                                                                                                                                                                                                                                                                                                                                                                                                                                                                                                                                                                                                                                                                                                                                                                                                                                                                                                                                                                                                                                                                                                           |
| STAR WHITE MET TRI-COAT<br>.P285/45R22 A/S BSW TIRES<br>BLUECRUISE EQUIP: 90 DAY TRIAL<br>HEAVY-DUTY TRAILER TOW PKG<br>2ND ROW CAPTAIN CHAIR SEATS<br>22" 6-SPK POLISHED ALUM WHLS                                                                        | 995.00<br>995.00<br>NO CHARGE<br>1,250.00<br>NO CHARGE                                                                                                                                                                                                                                                                  |                                                                                                                            |                                                                                                                                                                                                                                                                                                                                                                                                                          | TOTAL VEHICLE &<br>DESTINATION & D                                                                                                               |                                                                                                                                                                                                  | HER 89,935.0<br>1,995.0                                                                                                                                | Model       GOV         Overall Ve       Based on the co         Based on the co       Should ONLY be         Frontal       Crash         Based on the ris       Should ONLY be         Side       Crash         Based on the ris       Should ONLY be         Side       Crash         Based on the ris       Based on the ris         Side       Crash         Based on the ris       Star ratings rate | ERNMENT 5-ST<br>hicle Score<br>mbined ratings of frontal,<br>compared to other vehice<br>Driver<br>Passenger<br>k of injury in a frontal imp<br>compared to other vehice<br>Front seat<br>Rear seat<br>k of injury in a side impace<br>k of rollover in a single-vehice<br>tional Highway Traffi<br>www.safercar.go | $\begin{array}{c} & & & \\ & & & \\ \text{, side and rollover.} \\ \text{cles of similar size a} \\ & & & \\ & & & \\ & & & \\ & & & \\ & & & \\ & & & \\ & & & \\ & & & \\ & & & \\ & & & \\ & & & \\ & & & \\ & & & \\ & & & \\ & & & \\ & & & \\ & & & \\ & & & \\ & & & \\ & & & \\ & & & \\ & & & \\ & & & \\ & & & \\ & & & \\ & & & \\ & & & \\ & & & \\ & & & \\ & & & \\ & & & \\ & & & \\ & & & \\ & & & \\ & & & \\ & & & \\ & & & \\ & & & \\ & & & \\ & & & \\ & & & \\ & & & \\ & & & \\ & & & \\ & & & \\ & & & \\ & & & \\ & & & \\ & & & \\ & & & \\ & & & \\ & & & \\ & & & \\ & & & \\ & & & \\ & & & \\ & & & \\ & & & \\ & & & \\ & & & \\ & & & \\ & & & \\ & & & \\ & & & \\ & & & \\ & & & \\ & & & \\ & & & \\ & & & \\ & & & \\ & & & \\ & & & \\ & & & \\ & & & \\ & & & \\ & & & \\ & & & \\ & & & \\ & & & \\ & & & \\ & & & \\ & & & \\ & & & \\ & & & \\ & & & \\ & & & \\ & & & \\ & & & \\ & & & \\ & & & \\ & & & \\ & & & \\ & & & \\ & & & \\ & & & \\ & & & \\ & & & \\ & & & \\ & & & \\ & & & \\ & & & \\ & & & \\ & & & \\ & & & \\ & & & \\ & & & \\ & & & \\ & & & \\ & & & \\ & & & \\ & & & \\ & & & \\ & & & \\ & & & \\ & & & \\ & & & \\ & & & \\ & & & \\ & & & \\ & & & \\ & & & \\ & & & \\ & & & \\ & & & \\ & & & \\ & & & \\ & & & \\ & & & \\ & & & \\ & & & \\ & & & \\ & & & \\ & & & \\ & & & \\ & & & \\ & & & \\ & & & \\ & & & \\ & & & \\ & & & \\ & & & \\ & & & \\ & & & \\ & & & \\ & & & \\ & & & \\ & & & \\ & & & \\ & & & \\ & & & \\ & & & \\ & & & \\ & & & \\ & & & \\ & & & \\ & & & \\ & & & \\ & & & \\ & & & \\ & & & \\ & & & \\ & & & \\ & & & \\ & & & \\ & & & \\ & & & \\ & & & \\ & & & \\ & & & \\ & & & \\ & & & \\ & & & \\ & & & \\ & & & \\ & & & \\ & & & \\ & & & \\ & & & \\ & & & \\ & & & \\ & & & \\ & & & \\ & & & \\ & & & \\ & & & \\ & & & \\ & & & \\ & & & \\ & & & \\ & & & \\ & & & \\ & & & \\ & & & \\ & & & \\ & & & \\ & & & \\ & & & \\ & & & \\ & & & \\ & & & \\ & & & \\ & & & \\ & & & \\ & & & \\ & & & \\ & & & \\ & & & \\ & & & \\ & & & \\ & & & \\ & & & \\ & & & \\ & & & \\ & & & \\ & & & \\ & & & \\ & & & \\ & & & \\ & & & \\ & & & \\ & & & \\ & & & \\ & & & \\ & & & \\ & & & \\ & & & \\ & & & \\ & & & \\ & & & \\ & & & \\ & & & \\ & & & \\ & & & \\ & & & \\ & & & \\ & & & \\ & & & \\ & & & \\ & & & \\ & & & \\ & & & \\ & & & \\ & & & \\ & & & \\ & & & \\ & & & \\ &$ |
|                                                                                                                                                                                                                                                            |                                                                                                                                                                                                                                                                                                                         |                                                                                                                            |                                                                                                                                                                                                                                                                                                                                                                                                                          | TOTAL M                                                                                                                                          | ISRP                                                                                                                                                                                             | \$91,930.00                                                                                                                                            |                                                                                                                                                                                                                                                                                                                                                                                                           | 1FMJK1N                                                                                                                                                                                                                                                                                                             | 183REA31551                                                                                                                                                                                                                                                                                                                                                                                                                                                                                                                                                                                                                                                                                                                                                                                                                                                                                                                                                                                                                                                                                                                                                                                                                                                                                                                                                                                                                                                                                                                                                                                                                                                                                                                                                                                                                                                                                                                                                                                                                                                                                                                                                                                                                                                                                                                                                                                                  |