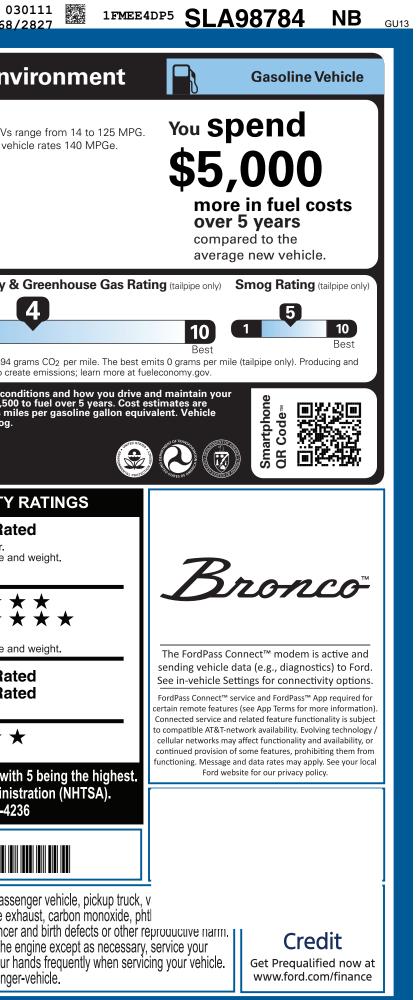

|                                                                                                                                                                                                                                                                                                    | ICLE DESCRIPTION<br>BRONCO                                                                                                                                                                                                                                                                                                                                            |                                                                                                                                                                                                                                                                                                                                                        | s⊾ <b>A98</b> '                                                                                                                                                                                                                                                                            | 784                                                                                                              | EPA<br>DOT Fuel Econo                                                                                                                                                                                                                                                                                                                                                                                                                                                                                                                                                                                                                                                                                                                                                                                                                                                                                                                                                                                                                                                                                                                                                                                                                                                                                                                                                                                                                                                                                                                                                                                                                                                                                                                                                                                                                                                                                                                                                                                                                                                                                                          | omy and En                                                                          |
|----------------------------------------------------------------------------------------------------------------------------------------------------------------------------------------------------------------------------------------------------------------------------------------------------|-----------------------------------------------------------------------------------------------------------------------------------------------------------------------------------------------------------------------------------------------------------------------------------------------------------------------------------------------------------------------|--------------------------------------------------------------------------------------------------------------------------------------------------------------------------------------------------------------------------------------------------------------------------------------------------------------------------------------------------------|--------------------------------------------------------------------------------------------------------------------------------------------------------------------------------------------------------------------------------------------------------------------------------------------|------------------------------------------------------------------------------------------------------------------|--------------------------------------------------------------------------------------------------------------------------------------------------------------------------------------------------------------------------------------------------------------------------------------------------------------------------------------------------------------------------------------------------------------------------------------------------------------------------------------------------------------------------------------------------------------------------------------------------------------------------------------------------------------------------------------------------------------------------------------------------------------------------------------------------------------------------------------------------------------------------------------------------------------------------------------------------------------------------------------------------------------------------------------------------------------------------------------------------------------------------------------------------------------------------------------------------------------------------------------------------------------------------------------------------------------------------------------------------------------------------------------------------------------------------------------------------------------------------------------------------------------------------------------------------------------------------------------------------------------------------------------------------------------------------------------------------------------------------------------------------------------------------------------------------------------------------------------------------------------------------------------------------------------------------------------------------------------------------------------------------------------------------------------------------------------------------------------------------------------------------------|-------------------------------------------------------------------------------------|
| Ford.com                                                                                                                                                                                                                                                                                           | 2025 HERITAGE 4-DOOR 4X4<br>HERITAGE - 5 PASSENGER<br>2.7L ECOBOOST V6 ENGINE<br>10-SPEED AUTO TRANSMISSIO                                                                                                                                                                                                                                                            | INTERIO                                                                                                                                                                                                                                                                                                                                                | DOW BLACK                                                                                                                                                                                                                                                                                  |                                                                                                                  | Fuel Economy                                                                                                                                                                                                                                                                                                                                                                                                                                                                                                                                                                                                                                                                                                                                                                                                                                                                                                                                                                                                                                                                                                                                                                                                                                                                                                                                                                                                                                                                                                                                                                                                                                                                                                                                                                                                                                                                                                                                                                                                                                                                                                                   | MPG Small SUVs                                                                      |
| STANDARD EQUIPMENT <u>INCLUDED A</u>                                                                                                                                                                                                                                                               | AT NO EXTRA CHARGE                                                                                                                                                                                                                                                                                                                                                    |                                                                                                                                                                                                                                                                                                                                                        |                                                                                                                                                                                                                                                                                            |                                                                                                                  |                                                                                                                                                                                                                                                                                                                                                                                                                                                                                                                                                                                                                                                                                                                                                                                                                                                                                                                                                                                                                                                                                                                                                                                                                                                                                                                                                                                                                                                                                                                                                                                                                                                                                                                                                                                                                                                                                                                                                                                                                                                                                                                                | 17 18                                                                               |
| EXTERIOR<br>• BUMPER, FRT-PWDR CTD STEEL<br>• BUMPER, REAR-PWDR CTD STEEL<br>• EASY FUEL® CAPLESS FILLER<br>• FENDER TIE-DOWN HOOKS<br>• GRL-WHT-"FORD" RED<br>• HEADLAMPS - AUTO HIGH BEAM<br>• HEADLAMPS - AUTO LED<br>• MIRRORS-HTD/POWER GLASS,<br>MANUAL FOLD<br>• TOW HOOKS-FRT (2)/REAR (1) | INTERIOR<br>• 1TOUCH UP/DOWN DR/PASS WIN<br>• 6-WAY MANUAL DRV/PASS SEAT<br>• 60/40 SPLIT FOLD REAR SEAT<br>• A/C, DUAL ZONE CLIMATE CTL<br>• CARPET FLOORING, BOTH ROWS<br>• CRUISE CONTROL<br>• DIGITAL INSTRUMENT CLUSTER<br>• LOCKING GLOVE BOX<br>• LTHR GEAR KNOB/STR WHEEL<br>• POWERPOINTS - 12V<br>• SMART CHARGING USB PORTS<br>• TILT/TELESCOPE STR COLUMN | FUNCTIONAL<br>• 12"LCD CTR STACK TOU<br>• ADVANCED 4X4<br>• AUTO START STOP TECH<br>• BRAKES, 4-WHEEL DISC,<br>• FORDPASS™ CONNECT<br>• FRONT STABILIZER BAR<br>• HILL START ASSIST<br>• MID AND SASQUATCH™<br>• PRE-COLLISION ASSIST<br>• PUSH-BUTTON START<br>• REMOTE KEYLESS ENTR<br>• SIRIUSXM® W/360L- NA<br>• SYNC®4<br>• TER MGMT W/G.O.A.T. M | AIRBAGS-FRNT (DUA<br>& SIDE IMPACT/SAFE<br>/ABS CANOPY® SYSTEM (<br>BELT-MINDER CHIMI<br>CHILD SAFETY REAP<br>• ELCTR STABILITY/TF<br>PKGS INDIV TIRE PRESS M<br>W/AEB LATCH CHILD SAFET<br>PERIMETER ALARM<br>PERSONAL SAFETY S<br>AK&HI<br><u>WARRANTY</u><br>10DES® • 3YR/36,000 BUMPER | AL STAGE)<br>TY<br>ALL ROWS)<br>E<br>DR LOCKS<br>ACTN CTL<br>ONIT SYS<br>Y SYSTEM<br>SYSTEM™<br>/ BUMPER<br>RAIN | combined city/hwy combined cit | t fuel Economy<br>This vehicle emits 494<br>distributing fuel also c                |
| INCLUDED ON THIS VEHICLE                                                                                                                                                                                                                                                                           | (MSRP)                                                                                                                                                                                                                                                                                                                                                                |                                                                                                                                                                                                                                                                                                                                                        |                                                                                                                                                                                                                                                                                            | (MSRP)                                                                                                           | based on 15,000 miles per year at \$<br>emissions are a significant cause of                                                                                                                                                                                                                                                                                                                                                                                                                                                                                                                                                                                                                                                                                                                                                                                                                                                                                                                                                                                                                                                                                                                                                                                                                                                                                                                                                                                                                                                                                                                                                                                                                                                                                                                                                                                                                                                                                                                                                                                                                                                   | 3.50 per gallon. MPGe is m<br>f climate change and smog                             |
| EQUIPMENT GROUP 662A<br>•HERITAGE SERIES                                                                                                                                                                                                                                                           |                                                                                                                                                                                                                                                                                                                                                                       | BA                                                                                                                                                                                                                                                                                                                                                     | PRICE INFORMATION<br>BASE PRICE \$49,475.00<br>TOTAL OPTIONS/OTHER 4,100.00                                                                                                                                                                                                                |                                                                                                                  |                                                                                                                                                                                                                                                                                                                                                                                                                                                                                                                                                                                                                                                                                                                                                                                                                                                                                                                                                                                                                                                                                                                                                                                                                                                                                                                                                                                                                                                                                                                                                                                                                                                                                                                                                                                                                                                                                                                                                                                                                                                                                                                                |                                                                                     |
| OPTIONAL EQUIPMENT/OTHER<br>.17" OXFORD WHT ALUM PNTD WHLS<br>2.7L ECOBOOST V6 ENGINE<br>10-SPEED AUTO TRANSMISSION<br>LT315/70R17 R/T TIRES (35")<br>HARD TOP, WHITE-PAINTED<br>.SOUND DEADENING HEADLINER<br>REMOTE START SYSTEM<br>FRONT LICENSE PLATE BRACKET<br>UPGRADED CRPT FLR MATS        | 2,145.00<br>1,795.00<br>NO CHARGE<br>NO CHARGE<br>160.00                                                                                                                                                                                                                                                                                                              |                                                                                                                                                                                                                                                                                                                                                        | DTAL VEHICLE & OPTIONS/OTHER<br>ESTINATION & DELIVERY                                                                                                                                                                                                                                      | 53,575.00<br>1,995.00                                                                                            | GOVERNMENT<br>Overall Vehicle Score<br>Based on the combined ratings of<br>Should ONLY be compared to oth<br>Frontal Driver<br>Crash Driver<br>Based on the risk of injury in a fro<br>Should ONLY be compared to oth                                                                                                                                                                                                                                                                                                                                                                                                                                                                                                                                                                                                                                                                                                                                                                                                                                                                                                                                                                                                                                                                                                                                                                                                                                                                                                                                                                                                                                                                                                                                                                                                                                                                                                                                                                                                                                                                                                          | f frontal, side and rollover.<br>her vehicles of similar size<br>hger $\star \star$ |
|                                                                                                                                                                                                                                                                                                    |                                                                                                                                                                                                                                                                                                                                                                       |                                                                                                                                                                                                                                                                                                                                                        | Bronco Off-Roadeo<br>and off-road advente<br>Original Bronco own<br>purchase and take d<br>can attend this full-<br>driving experience, v<br>Fleet vehicles not el<br>BroncoOffRoadeo.com for more inform                                                                                  | ure playground.<br>ers who<br>elivery<br>lay, immersive<br>valued at \$2500.<br>igible. See                      | SideFront sCrashRear setBased on the risk of injury in a sideRolloverBased on the risk of rollover in a sStar ratings range from 1 to 5Source: National Highwaywww.safer                                                                                                                                                                                                                                                                                                                                                                                                                                                                                                                                                                                                                                                                                                                                                                                                                                                                                                                                                                                                                                                                                                                                                                                                                                                                                                                                                                                                                                                                                                                                                                                                                                                                                                                                                                                                                                                                                                                                                       | eat Not Ra<br>de impact.<br>single-vehicle crash.<br>stars (*****), w               |
|                                                                                                                                                                                                                                                                                                    | RAMP ONE<br>RH4F                                                                                                                                                                                                                                                                                                                                                      |                                                                                                                                                                                                                                                                                                                                                        |                                                                                                                                                                                                                                                                                            | 570.00                                                                                                           | 1FA<br>                                                                                                                                                                                                                                                                                                                                                                                                                                                                                                                                                                                                                                                                                                                                                                                                                                                                                                                                                                                                                                                                                                                                                                                                                                                                                                                                                                                                                                                                                                                                                                                                                                                                                                                                                                                                                                                                                                                                                                                                                                                                                                                        | MEE4DP5SLA98784                                                                     |
|                                                                                                                                                                                                                                                                                                    | RAMP TWO                                                                                                                                                                                                                                                                                                                                                              | g                                                                                                                                                                                                                                                                                                                                                      | Scan The QR Code to<br>et more details about                                                                                                                                                                                                                                               |                                                                                                                  | WARNING: Operating, servin                                                                                                                                                                                                                                                                                                                                                                                                                                                                                                                                                                                                                                                                                                                                                                                                                                                                                                                                                                                                                                                                                                                                                                                                                                                                                                                                                                                                                                                                                                                                                                                                                                                                                                                                                                                                                                                                                                                                                                                                                                                                                                     | cing and maintaining a pas                                                          |
|                                                                                                                                                                                                                                                                                                    | This label is affixed pursuant to<br>Information Disclosure Act. Gas<br>State and Local taxes are not in<br>options or accessories are not in                                                                                                                                                                                                                         | the Federal Automobile<br>soline, License, and Title Fees,<br>cluded. Dealer installed                                                                                                                                                                                                                                                                 | his vehicle<br>SF031 N RB 2X 535 008414 06 0                                                                                                                                                                                                                                               |                                                                                                                  | WARNING: Operating, serving<br>vehicle can expose you to ch<br>lead, which are known to the State<br>To minimize exposure, avoid breath<br>vehicle in a well-ventilated area and<br>For more information go to www.P6                                                                                                                                                                                                                                                                                                                                                                                                                                                                                                                                                                                                                                                                                                                                                                                                                                                                                                                                                                                                                                                                                                                                                                                                                                                                                                                                                                                                                                                                                                                                                                                                                                                                                                                                                                                                                                                                                                          | ning exhaust, do not idle the<br>d wear gloves or wash your                         |