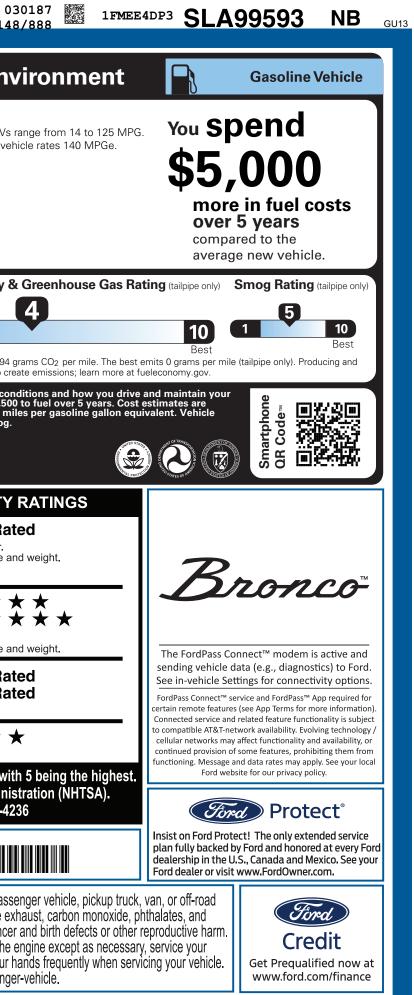

|                                                                                                                                                                                                                                                                                                   | ICLE DESCRIPTION<br>BRONCO                                                                                                                                                                                                                                                                                                                                            |                                                                                                                                                                                                                                                                                                                                                                                                                      | <sup>sl</sup> A995                                                                                                                                                                                                                                                                                                                           | <b>593</b>                                                                                      | EPA<br>DOT Fuel Economy and E                                                                                                                                                                                                                                                                                                                                                                                                                                                                                                                                                                                                                                                                                                                                                                                                                                                                                                                                                                                                                                                                                                                                                                                                                                                                                                                                                                                                                                                                                                                                                                                                                                                                                              |
|---------------------------------------------------------------------------------------------------------------------------------------------------------------------------------------------------------------------------------------------------------------------------------------------------|-----------------------------------------------------------------------------------------------------------------------------------------------------------------------------------------------------------------------------------------------------------------------------------------------------------------------------------------------------------------------|----------------------------------------------------------------------------------------------------------------------------------------------------------------------------------------------------------------------------------------------------------------------------------------------------------------------------------------------------------------------------------------------------------------------|----------------------------------------------------------------------------------------------------------------------------------------------------------------------------------------------------------------------------------------------------------------------------------------------------------------------------------------------|-------------------------------------------------------------------------------------------------|----------------------------------------------------------------------------------------------------------------------------------------------------------------------------------------------------------------------------------------------------------------------------------------------------------------------------------------------------------------------------------------------------------------------------------------------------------------------------------------------------------------------------------------------------------------------------------------------------------------------------------------------------------------------------------------------------------------------------------------------------------------------------------------------------------------------------------------------------------------------------------------------------------------------------------------------------------------------------------------------------------------------------------------------------------------------------------------------------------------------------------------------------------------------------------------------------------------------------------------------------------------------------------------------------------------------------------------------------------------------------------------------------------------------------------------------------------------------------------------------------------------------------------------------------------------------------------------------------------------------------------------------------------------------------------------------------------------------------|
| ford.com                                                                                                                                                                                                                                                                                          | 2025 HERITAGE 4-DOOR 4X4<br>HERITAGE - 5 PASSENGER<br>2.7L ECOBOOST V6 ENGINE<br>10-SPEED AUTO TRANSMISSION                                                                                                                                                                                                                                                           | EXTERIOR<br>SHADOW E<br>INTERIOR<br>I PLAID CLO                                                                                                                                                                                                                                                                                                                                                                      | BLACK<br>TH NAVY/ONYX SEATS                                                                                                                                                                                                                                                                                                                  |                                                                                                 | Fuel Economy                                                                                                                                                                                                                                                                                                                                                                                                                                                                                                                                                                                                                                                                                                                                                                                                                                                                                                                                                                                                                                                                                                                                                                                                                                                                                                                                                                                                                                                                                                                                                                                                                                                                                                               |
| STANDARD EQUIPMENT INCLUDED                                                                                                                                                                                                                                                                       | AT NO EXTRA CHARGE                                                                                                                                                                                                                                                                                                                                                    |                                                                                                                                                                                                                                                                                                                                                                                                                      |                                                                                                                                                                                                                                                                                                                                              |                                                                                                 |                                                                                                                                                                                                                                                                                                                                                                                                                                                                                                                                                                                                                                                                                                                                                                                                                                                                                                                                                                                                                                                                                                                                                                                                                                                                                                                                                                                                                                                                                                                                                                                                                                                                                                                            |
| EXTERIOR<br>• BUMPER, FRT-PWDR CTD STEEL<br>• BUMPER,REAR-PWDR CTD STEEL<br>• EASY FUEL® CAPLESS FILLER<br>• FENDER TIE-DOWN HOOKS<br>• GRL-WHT-"FORD" RED<br>• HEADLAMPS - AUTO HIGH BEAM<br>• HEADLAMPS - AUTO LED<br>• MIRRORS-HTD/POWER GLASS,<br>MANUAL FOLD<br>• TOW HOOKS-FRT (2)/REAR (1) | INTERIOR<br>• 1TOUCH UP/DOWN DR/PASS WIN<br>• 6-WAY MANUAL DRV/PASS SEAT<br>• 60/40 SPLIT FOLD REAR SEAT<br>• A/C, DUAL ZONE CLIMATE CTL<br>• CARPET FLOORING, BOTH ROWS<br>• CRUISE CONTROL<br>• DIGITAL INSTRUMENT CLUSTER<br>• LOCKING GLOVE BOX<br>• LTHR GEAR KNOB/STR WHEEL<br>• POWERPOINTS - 12V<br>• SMART CHARGING USB PORTS<br>• TILT/TELESCOPE STR COLUMN | FUNCTIONAL<br>• 12"LCD CTR STACK TOUCHSCF<br>• ADVANCED 4X4<br>• AUTO START STOP TECH<br>• BRAKES, 4-WHEEL DISC/ABS<br>• FORDPASS™ CONNECT<br>• FRONT STABILIZER BAR<br>• HILL START ASSIST<br>• MID AND SASQUATCH™ PKGS<br>• PRE-COLLISION ASSIST W/AEB<br>• PUSH-BUTTON START<br>• REMOTE KEYLESS ENTRY<br>• SIRIUSXM® W/360L- NA AK&HI<br>• SYNC®4<br>• TER MGMT W/G.O.A.T. MODES®<br>• TOOL KIT- DOOR/TOP REMOVA | <ul> <li>AIRBAGS-FRNT (DUAL<br/>&amp; SIDE IMPACT/SAFET<br/>CANOPY® SYSTEM (AL</li> <li>BELT-MINDER CHIME</li> <li>CHILD SAFETY REAR D</li> <li>ELCTR STABILITY/TRA</li> <li>INDIV TIRE PRESS MOI</li> <li>LATCH CHILD SAFETY</li> <li>PERIMETER ALARM</li> <li>PERSONAL SAFETY SY</li> <li>WARRANTY</li> <li>3YR/36,000 BUMPER /</li> </ul> | STAGE)<br>Y<br>L ROWS)<br>OR LOCKS<br>CTN CTL<br>NIT SYS<br>SYSTEM<br>SYSTEM<br>STEM™<br>BUMPER | <ul> <li>a b b ind city/hwy</li> <li>b b ind city/hwy</li> <li>c ity</li> <li>c ity</li> <li>b ind highway</li> <li>c ity</li> <lic ity<="" li=""> <lity< li=""> <litty< li=""> <li>c ity</li></litty<></lity<></lic></ul> |
|                                                                                                                                                                                                                                                                                                   |                                                                                                                                                                                                                                                                                                                                                                       |                                                                                                                                                                                                                                                                                                                                                                                                                      | • 5YR/60,000 ROADSIDE                                                                                                                                                                                                                                                                                                                        | ASSIST                                                                                          | Actual results will vary for many reasons, including driving<br>vehicle. The average new vehicle gets 28 MPG and costs \$5<br>based on 15,000 miles per year at \$3.50 per gallon. MPGe is<br>emissions are a significant cause of climate change and sm                                                                                                                                                                                                                                                                                                                                                                                                                                                                                                                                                                                                                                                                                                                                                                                                                                                                                                                                                                                                                                                                                                                                                                                                                                                                                                                                                                                                                                                                   |
| INCLUDED ON THIS VEHICLE<br>EQUIPMENT GROUP 662A<br>•HERITAGE SERIES                                                                                                                                                                                                                              | (MSRP)                                                                                                                                                                                                                                                                                                                                                                | BASE PRI                                                                                                                                                                                                                                                                                                                                                                                                             | I <mark>FORMATION</mark><br>CE<br>PTIONS/OTHER                                                                                                                                                                                                                                                                                               | (MSRP)<br>\$49,475.00<br>3,940.00                                                               | <b>fueleconomy.gov</b><br>Calculate personalized estimates and compare vehicles                                                                                                                                                                                                                                                                                                                                                                                                                                                                                                                                                                                                                                                                                                                                                                                                                                                                                                                                                                                                                                                                                                                                                                                                                                                                                                                                                                                                                                                                                                                                                                                                                                            |
| OPTIONAL EQUIPMENT/OTHER<br>.17" OXFORD WHT ALUM PNTD WHLS<br>2.7L ECOBOOST V6 ENGINE<br>10-SPEED AUTO TRANSMISSION<br>LT315/70R17 R/T TIRES (35")<br>HARD TOP, WHITE-PAINTED<br>.SOUND DEADENING HEADLINER<br>REMOTE START SYSTEM<br>FRONT LICENSE PLATE BRACKET                                 | 2,145.00<br>1,795.00<br>NO CHARGE                                                                                                                                                                                                                                                                                                                                     |                                                                                                                                                                                                                                                                                                                                                                                                                      | HICLE & OPTIONS/OTHER                                                                                                                                                                                                                                                                                                                        | 53,415.00<br>1,995.00                                                                           | GOVERNMENT 5-STAR SAFE<br>Overall Vehicle Score Not P<br>Based on the combined ratings of frontal, side and rollove<br>Should ONLY be compared to other vehicles of similar size                                                                                                                                                                                                                                                                                                                                                                                                                                                                                                                                                                                                                                                                                                                                                                                                                                                                                                                                                                                                                                                                                                                                                                                                                                                                                                                                                                                                                                                                                                                                           |
|                                                                                                                                                                                                                                                                                                   |                                                                                                                                                                                                                                                                                                                                                                       |                                                                                                                                                                                                                                                                                                                                                                                                                      | Bronco Off-Roadeo is<br>and off-road adventur<br>Original Bronco owner                                                                                                                                                                                                                                                                       | e playground.<br>s who                                                                          | Frontal<br>CrashDriver<br>Passenger* *Based on the risk of injury in a frontal impact.<br>Should ONLY be compared to other vehicles of similar size* * *Side<br>CrashFront seat<br>Rear seatNot F<br>Not F<br>Not FBased on the risk of injury in a side impact.Not F<br>Not FBased on the risk of injury in a side impact.* * *                                                                                                                                                                                                                                                                                                                                                                                                                                                                                                                                                                                                                                                                                                                                                                                                                                                                                                                                                                                                                                                                                                                                                                                                                                                                                                                                                                                           |
|                                                                                                                                                                                                                                                                                                   | <b>4</b> 3                                                                                                                                                                                                                                                                                                                                                            | www.Bronce                                                                                                                                                                                                                                                                                                                                                                                                           | purchase and take del<br>can attend this full-da<br>driving experience, va<br>Fleet vehicles not eligi<br>offfRoadeo.com for more informa                                                                                                                                                                                                    | y, immersive<br>lued at \$2500.<br>ble. See                                                     | Based on the risk of rollover in a single-vehicle crash.<br>Star ratings range from 1 to 5 stars (★★★★★),<br>Source: National Highway Traffic Safety Adm<br>www.safercar.gov or 1-888-327                                                                                                                                                                                                                                                                                                                                                                                                                                                                                                                                                                                                                                                                                                                                                                                                                                                                                                                                                                                                                                                                                                                                                                                                                                                                                                                                                                                                                                                                                                                                  |
|                                                                                                                                                                                                                                                                                                   | RAMP ONE<br>RA21                                                                                                                                                                                                                                                                                                                                                      |                                                                                                                                                                                                                                                                                                                                                                                                                      | AL MSRP \$55,4                                                                                                                                                                                                                                                                                                                               |                                                                                                 | 1FMEE4DP3SLA99593                                                                                                                                                                                                                                                                                                                                                                                                                                                                                                                                                                                                                                                                                                                                                                                                                                                                                                                                                                                                                                                                                                                                                                                                                                                                                                                                                                                                                                                                                                                                                                                                                                                                                                          |
|                                                                                                                                                                                                                                                                                                   |                                                                                                                                                                                                                                                                                                                                                                       | 4-4051 O/T 2 get m<br>this v                                                                                                                                                                                                                                                                                                                                                                                         | The QR Code to<br>ore details about<br>rehicle                                                                                                                                                                                                                                                                                               |                                                                                                 | WARNING: Operating, servicing and maintaining a p<br>vehicle can expose you to chemicals including engin<br>lead, which are known to the State of California to cause ca                                                                                                                                                                                                                                                                                                                                                                                                                                                                                                                                                                                                                                                                                                                                                                                                                                                                                                                                                                                                                                                                                                                                                                                                                                                                                                                                                                                                                                                                                                                                                   |
|                                                                                                                                                                                                                                                                                                   | This label is affixed pursuant to the<br>Information Disclosure Act. Gasoli<br>State and Local taxes are not includ<br>options or accessories are not incl                                                                                                                                                                                                            | ne, License, and Title Fees,<br>ded. Dealer installed SF061                                                                                                                                                                                                                                                                                                                                                          | N RB 2X 535 000389 06 06                                                                                                                                                                                                                                                                                                                     | 25                                                                                              | To minimize exposure, avoid breathing exhaust, do not idle vehicle in a well-ventilated area and wear gloves or wash yo For more information go to www.P65Warnings.ca.gov/passe                                                                                                                                                                                                                                                                                                                                                                                                                                                                                                                                                                                                                                                                                                                                                                                                                                                                                                                                                                                                                                                                                                                                                                                                                                                                                                                                                                                                                                                                                                                                            |