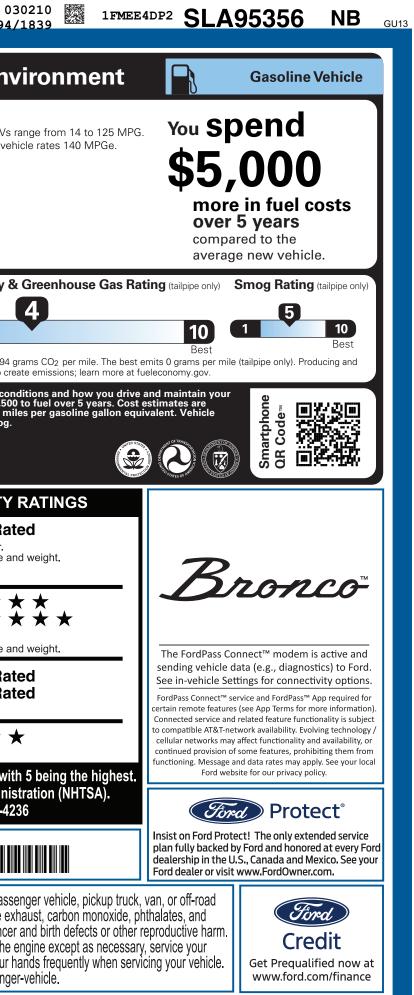

|                                                                                                                                                                                                                                                                                                    | BRONCO                                                                                                                                                                                                                                                                                                                                                                |                                                                                                                                                                                                                                                                                                                                                                                                                 | <sup>sl</sup> A953                                                                                                                                                                                                                                                                                                                 | 856                                                                                            | EPA<br>DOT Fuel Economy and                                                                                                                                                                                                                                                                                                                                                                                                                                                                                                                                                                                                                                                                                                                                                                                                                                                                                                                                                                                                                                                                                                                                                                                                                                                                                                                                                                                                                                                                                                                                                                                                                                                                                                                                                                                                                                                                                                                                                                                                                                                                                                    |
|----------------------------------------------------------------------------------------------------------------------------------------------------------------------------------------------------------------------------------------------------------------------------------------------------|-----------------------------------------------------------------------------------------------------------------------------------------------------------------------------------------------------------------------------------------------------------------------------------------------------------------------------------------------------------------------|-----------------------------------------------------------------------------------------------------------------------------------------------------------------------------------------------------------------------------------------------------------------------------------------------------------------------------------------------------------------------------------------------------------------|------------------------------------------------------------------------------------------------------------------------------------------------------------------------------------------------------------------------------------------------------------------------------------------------------------------------------------|------------------------------------------------------------------------------------------------|--------------------------------------------------------------------------------------------------------------------------------------------------------------------------------------------------------------------------------------------------------------------------------------------------------------------------------------------------------------------------------------------------------------------------------------------------------------------------------------------------------------------------------------------------------------------------------------------------------------------------------------------------------------------------------------------------------------------------------------------------------------------------------------------------------------------------------------------------------------------------------------------------------------------------------------------------------------------------------------------------------------------------------------------------------------------------------------------------------------------------------------------------------------------------------------------------------------------------------------------------------------------------------------------------------------------------------------------------------------------------------------------------------------------------------------------------------------------------------------------------------------------------------------------------------------------------------------------------------------------------------------------------------------------------------------------------------------------------------------------------------------------------------------------------------------------------------------------------------------------------------------------------------------------------------------------------------------------------------------------------------------------------------------------------------------------------------------------------------------------------------|
| ford.com                                                                                                                                                                                                                                                                                           | 2025 HERITAGE 4-DOOR 4X4<br>HERITAGE - 5 PASSENGER<br>2.7L ECOBOOST V6 ENGINE<br>10-SPEED AUTO TRANSMISSIO                                                                                                                                                                                                                                                            | INTERIOR                                                                                                                                                                                                                                                                                                                                                                                                        | EGG BLUE<br>.OTH NAVY/ONYX SEATS                                                                                                                                                                                                                                                                                                   |                                                                                                | Fuel Economy                                                                                                                                                                                                                                                                                                                                                                                                                                                                                                                                                                                                                                                                                                                                                                                                                                                                                                                                                                                                                                                                                                                                                                                                                                                                                                                                                                                                                                                                                                                                                                                                                                                                                                                                                                                                                                                                                                                                                                                                                                                                                                                   |
| STANDARD EQUIPMENT <u>INCLUDED AT</u>                                                                                                                                                                                                                                                              | NO EXTRA CHARGE                                                                                                                                                                                                                                                                                                                                                       |                                                                                                                                                                                                                                                                                                                                                                                                                 |                                                                                                                                                                                                                                                                                                                                    |                                                                                                |                                                                                                                                                                                                                                                                                                                                                                                                                                                                                                                                                                                                                                                                                                                                                                                                                                                                                                                                                                                                                                                                                                                                                                                                                                                                                                                                                                                                                                                                                                                                                                                                                                                                                                                                                                                                                                                                                                                                                                                                                                                                                                                                |
| EXTERIOR<br>• BUMPER, FRT-PWDR CTD STEEL<br>• BUMPER, REAR-PWDR CTD STEEL<br>• EASY FUEL® CAPLESS FILLER<br>• FENDER TIE-DOWN HOOKS<br>• GRL-WHT-"FORD" RED<br>• HEADLAMPS - AUTO HIGH BEAM<br>• HEADLAMPS - AUTO LED<br>• MIRRORS-HTD/POWER GLASS,<br>MANUAL FOLD<br>• TOW HOOKS-FRT (2)/REAR (1) | INTERIOR<br>• 1TOUCH UP/DOWN DR/PASS WIN<br>• 6-WAY MANUAL DRV/PASS SEAT<br>• 60/40 SPLIT FOLD REAR SEAT<br>• A/C, DUAL ZONE CLIMATE CTL<br>• CARPET FLOORING, BOTH ROWS<br>• CRUISE CONTROL<br>• DIGITAL INSTRUMENT CLUSTER<br>• LOCKING GLOVE BOX<br>• LTHR GEAR KNOB/STR WHEEL<br>• POWERPOINTS - 12V<br>• SMART CHARGING USB PORTS<br>• TILT/TELESCOPE STR COLUMN | EUNCTIONAL<br>• 12"LCD CTR STACK TOUCHSO<br>• ADVANCED 4X4<br>• AUTO START STOP TECH<br>• BRAKES, 4-WHEEL DISC/ABS<br>• FORDPASS™ CONNECT<br>• FRONT STABILIZER BAR<br>• HILL START ASSIST<br>• MID AND SASQUATCH™ PKG3<br>• PRE-COLLISION ASSIST W/AE<br>• PUSH-BUTTON START<br>• REMOTE KEYLESS ENTRY<br>• SIRIUSXM® W/360L- NA AK&H<br>• SYNC®4<br>• TER MGMT W/G.O.A.T. MODE3<br>• TOOL KIT- DOOR/TOP REMOV | <ul> <li>AIRBAGS-FRNT (DUAL<br/>&amp; SIDE IMPACT/SAFET<br/>CANOPY® SYSTEM (A</li> <li>BELT-MINDER CHIME</li> <li>CHILD SAFETY REAR</li> <li>ELCTR STABILITY/TR/</li> <li>SE</li> <li>LATCH CHILD SAFETY</li> <li>PERIMETER ALARM</li> <li>PERSONAL SAFETY S</li> <li>WARRANTY</li> <li>S®</li> <li>SYR/36,000 BUMPER /</li> </ul> | STAGE)<br>Y<br>LL ROWS)<br>DR LOCKS<br>CTN CTL<br>NIT SYS<br>SYSTEM<br>YSTEM™<br>BUMPER<br>AIN | combined city/hwy city highw<br>5.6 gallons per 100 miles<br>Annual fuel COST<br>\$2,9000<br>This vehicle<br>distributing                                                                                                                                                                                                                                                                                                                                                                                                                                                                                                                                                                                                                                                                                                                                                                                                                                                                                                                                                                                                                                                                                                                                                                                                                                                                                                                                                                                                                                                                                                                                                                                                                                                                                                                                                                                                                                                                                                                                                                                                      |
| INCLUDED ON THIS VEHICLE                                                                                                                                                                                                                                                                           | (MSRP)                                                                                                                                                                                                                                                                                                                                                                |                                                                                                                                                                                                                                                                                                                                                                                                                 |                                                                                                                                                                                                                                                                                                                                    | (MSRP)                                                                                         | Actual results will vary for many reasons, including o<br>vehicle. The average new vehicle gets 28 MPG and c<br>based on 15,000 miles per year at \$3.50 per gallon. N<br>emissions are a significant cause of climate change a                                                                                                                                                                                                                                                                                                                                                                                                                                                                                                                                                                                                                                                                                                                                                                                                                                                                                                                                                                                                                                                                                                                                                                                                                                                                                                                                                                                                                                                                                                                                                                                                                                                                                                                                                                                                                                                                                                |
| EQUIPMENT GROUP 662A<br>•HERITAGE SERIES                                                                                                                                                                                                                                                           |                                                                                                                                                                                                                                                                                                                                                                       | BASE P                                                                                                                                                                                                                                                                                                                                                                                                          |                                                                                                                                                                                                                                                                                                                                    | \$49,475.00                                                                                    | fueleconom <u>y</u> gov                                                                                                                                                                                                                                                                                                                                                                                                                                                                                                                                                                                                                                                                                                                                                                                                                                                                                                                                                                                                                                                                                                                                                                                                                                                                                                                                                                                                                                                                                                                                                                                                                                                                                                                                                                                                                                                                                                                                                                                                                                                                                                        |
| OPTIONAL EQUIPMENT/OTHER<br>2025 MODEL YEAR<br>ROBIN'S EGG BLUE<br>1.17" OXFORD WHT ALUM PNTD WHLS<br>2.7L ECOBOOST V6 ENGINE<br>10-SPEED AUTO TRANSMISSION<br>LT315/70R17 R/T TIRES (35")<br>HARD TOP, WHITE-PAINTED<br>.SOUND DEADENING HEADLINER                                                | 495.00<br>2,145.00<br>1,795.00<br>NO CHARGE                                                                                                                                                                                                                                                                                                                           | TOTAL                                                                                                                                                                                                                                                                                                                                                                                                           | OPTIONS/OTHER                                                                                                                                                                                                                                                                                                                      | 4,435.00<br>53,910.00<br>1,995.00                                                              | Calculate personalized estimates and compare version of the compared of the compared to other vehicles of sime should ONLY be compared to other vehicles of sime should ONLY be compared to other vehicles of sime should on the compared to other vehicles of sime should on the compared to other vehicles of sime should on the compared to other vehicles of sime should on the compared to other vehicles of sime should on the compared to other vehicles of sime should on the compared to other vehicles of sime should on the compared to other vehicles of sime should on the compared to other vehicles of sime should on the compared to other vehicles of sime should on the compared to other vehicles of sime should on the compared to other vehicles of sime should on the compared to other vehicles of sime should on the compared to other vehicles of sime should on the compared to other vehicles of sime should on the compared to other vehicles of sime should on the compared to other vehicles of sime should on the compared to other vehicles of sime should on the compared to other vehicles of sime should on the compared to other vehicles of sime should on the compared to other vehicles of sime should on the compared to other vehicles of sime should on the compared to other vehicles of sime should on the compared to other vehicles of sime should on the compared to other vehicles of sime should on the compared to other vehicles of sime should on the compared to other vehicles of sime should on the compared to other vehicles of sime should on the compared to other vehicles of sime should on the compared to other vehicles of sime should on the compared to other vehicles of sime should on the compared to other vehicles of sime should on the compared to other vehicles of sime should on the compared to other vehicles of sime should on the compared to other vehicles of sime should on the compared to other vehicles of sime should on the compared to other vehicles of sime should on the compared to other vehicles of sime should on the compared |
| REMOTE START SYSTEM<br>FRONT LICENSE PLATE BRACKET                                                                                                                                                                                                                                                 | NO CHARGE                                                                                                                                                                                                                                                                                                                                                             |                                                                                                                                                                                                                                                                                                                                                                                                                 | Bronco Off-Roadeo is                                                                                                                                                                                                                                                                                                               |                                                                                                | FrontalDriverCrashPassengerBased on the risk of injury in a frontal impact.<br>Should ONLY be compared to other vehicles of simeSideFront seatCrashRear seat                                                                                                                                                                                                                                                                                                                                                                                                                                                                                                                                                                                                                                                                                                                                                                                                                                                                                                                                                                                                                                                                                                                                                                                                                                                                                                                                                                                                                                                                                                                                                                                                                                                                                                                                                                                                                                                                                                                                                                   |
|                                                                                                                                                                                                                                                                                                    |                                                                                                                                                                                                                                                                                                                                                                       | www.Bron                                                                                                                                                                                                                                                                                                                                                                                                        | and off-road adventur<br>Original Bronco owner<br>purchase and take de<br>can attend this full-da<br>driving experience, va<br>Fleet vehicles not elig<br>coOffRoadeo.com for more inform                                                                                                                                          | rs who<br>livery<br>y, immersive<br>lued at \$2500.<br>ible. See                               | Based on the risk of injury in a side impact.<br>Rollover<br>Based on the risk of rollover in a single-vehicle crass<br>Star ratings range from 1 to 5 stars ( ★ ★ ★<br>Source: National Highway Traffic Safety<br>www.safercar.gov or 1-88                                                                                                                                                                                                                                                                                                                                                                                                                                                                                                                                                                                                                                                                                                                                                                                                                                                                                                                                                                                                                                                                                                                                                                                                                                                                                                                                                                                                                                                                                                                                                                                                                                                                                                                                                                                                                                                                                    |
|                                                                                                                                                                                                                                                                                                    | RAMP ONE<br>RPTB                                                                                                                                                                                                                                                                                                                                                      |                                                                                                                                                                                                                                                                                                                                                                                                                 |                                                                                                                                                                                                                                                                                                                                    | 05.00                                                                                          | 1FMEE4DP2SLA9                                                                                                                                                                                                                                                                                                                                                                                                                                                                                                                                                                                                                                                                                                                                                                                                                                                                                                                                                                                                                                                                                                                                                                                                                                                                                                                                                                                                                                                                                                                                                                                                                                                                                                                                                                                                                                                                                                                                                                                                                                                                                                                  |
|                                                                                                                                                                                                                                                                                                    | RAMP TWO                                                                                                                                                                                                                                                                                                                                                              | get                                                                                                                                                                                                                                                                                                                                                                                                             | n The QR Code to<br>more details about<br>vehicle                                                                                                                                                                                                                                                                                  |                                                                                                | WARNING: Operating, servicing and maintain vehicle can expose you to chemicals including lead, which are known to the State of California to ca                                                                                                                                                                                                                                                                                                                                                                                                                                                                                                                                                                                                                                                                                                                                                                                                                                                                                                                                                                                                                                                                                                                                                                                                                                                                                                                                                                                                                                                                                                                                                                                                                                                                                                                                                                                                                                                                                                                                                                                |
|                                                                                                                                                                                                                                                                                                    | This label is affixed pursuant to th<br>Information Disclosure Act. Gaso<br>State and Local taxes are not inclu                                                                                                                                                                                                                                                       | line, License, and Title Fees,                                                                                                                                                                                                                                                                                                                                                                                  | 02 N RB 2X 535 000480 06 0                                                                                                                                                                                                                                                                                                         | 9 25                                                                                           | To minimize exposure, avoid breathing exhaust, do n<br>vehicle in a well-ventilated area and wear gloves or w<br>For more information go to www.P65Warnings.ca.gov                                                                                                                                                                                                                                                                                                                                                                                                                                                                                                                                                                                                                                                                                                                                                                                                                                                                                                                                                                                                                                                                                                                                                                                                                                                                                                                                                                                                                                                                                                                                                                                                                                                                                                                                                                                                                                                                                                                                                             |