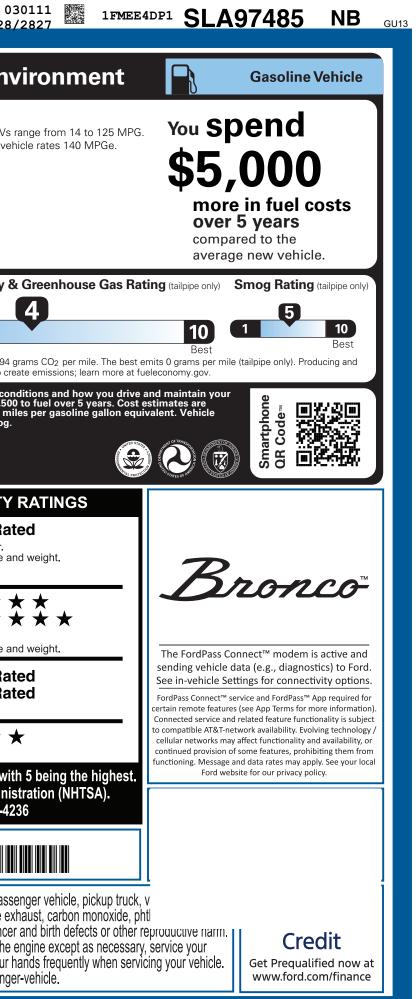

|                                                                                                                                                                                                                                                                                                                                                   | LE DESCRIPTION                                                                                                                                                                                                                                                                                                                                                        |                                                                                                                                                                                                                                                                                                                                                                                                                        | <sup>sl</sup> A9748                                                                                                                                                                                                                                                                                                                                                                                                                                                                                        | <b>35</b> EPA<br>DOT Fuel Eco                                                                                                                                                                                                                                                                                                                                                                                                                                                                                                                                                                                                                                         | onomy and Environ                                                                                                                                                                                                                                                                                                                                                                                                                                                                                                                                                                                                                                                                                                                                                                                                                                                                                                                                                                                                                                                                                                                                                                                                                                                                                                                                                                                                                                                                                                                                                                                                                                                                                                                                                                                                                                                                                                                                                                                                                                                                                                                                                                                                                                                                                                                                                                                                                                                                          |
|---------------------------------------------------------------------------------------------------------------------------------------------------------------------------------------------------------------------------------------------------------------------------------------------------------------------------------------------------|-----------------------------------------------------------------------------------------------------------------------------------------------------------------------------------------------------------------------------------------------------------------------------------------------------------------------------------------------------------------------|------------------------------------------------------------------------------------------------------------------------------------------------------------------------------------------------------------------------------------------------------------------------------------------------------------------------------------------------------------------------------------------------------------------------|------------------------------------------------------------------------------------------------------------------------------------------------------------------------------------------------------------------------------------------------------------------------------------------------------------------------------------------------------------------------------------------------------------------------------------------------------------------------------------------------------------|-----------------------------------------------------------------------------------------------------------------------------------------------------------------------------------------------------------------------------------------------------------------------------------------------------------------------------------------------------------------------------------------------------------------------------------------------------------------------------------------------------------------------------------------------------------------------------------------------------------------------------------------------------------------------|--------------------------------------------------------------------------------------------------------------------------------------------------------------------------------------------------------------------------------------------------------------------------------------------------------------------------------------------------------------------------------------------------------------------------------------------------------------------------------------------------------------------------------------------------------------------------------------------------------------------------------------------------------------------------------------------------------------------------------------------------------------------------------------------------------------------------------------------------------------------------------------------------------------------------------------------------------------------------------------------------------------------------------------------------------------------------------------------------------------------------------------------------------------------------------------------------------------------------------------------------------------------------------------------------------------------------------------------------------------------------------------------------------------------------------------------------------------------------------------------------------------------------------------------------------------------------------------------------------------------------------------------------------------------------------------------------------------------------------------------------------------------------------------------------------------------------------------------------------------------------------------------------------------------------------------------------------------------------------------------------------------------------------------------------------------------------------------------------------------------------------------------------------------------------------------------------------------------------------------------------------------------------------------------------------------------------------------------------------------------------------------------------------------------------------------------------------------------------------------------|
| ford.com                                                                                                                                                                                                                                                                                                                                          | 2025 HERITAGE 4-DOOR 4X4<br>HERITAGE - 5 PASSENGER<br>2.7L ECOBOOST V6 ENGINE<br>10-SPEED AUTO TRANSMISSION                                                                                                                                                                                                                                                           | EXTERIOR<br>SHADOW BLA<br>INTERIOR<br>PLAID CLOTH                                                                                                                                                                                                                                                                                                                                                                      | CK<br>NAVY/ONYX SEATS                                                                                                                                                                                                                                                                                                                                                                                                                                                                                      | Fuel Economy                                                                                                                                                                                                                                                                                                                                                                                                                                                                                                                                                                                                                                                          | -                                                                                                                                                                                                                                                                                                                                                                                                                                                                                                                                                                                                                                                                                                                                                                                                                                                                                                                                                                                                                                                                                                                                                                                                                                                                                                                                                                                                                                                                                                                                                                                                                                                                                                                                                                                                                                                                                                                                                                                                                                                                                                                                                                                                                                                                                                                                                                                                                                                                                          |
| STANDARD EQUIPMENT <u>INCLUDED AT</u>                                                                                                                                                                                                                                                                                                             | NO EXTRA CHARGE                                                                                                                                                                                                                                                                                                                                                       |                                                                                                                                                                                                                                                                                                                                                                                                                        |                                                                                                                                                                                                                                                                                                                                                                                                                                                                                                            |                                                                                                                                                                                                                                                                                                                                                                                                                                                                                                                                                                                                                                                                       | 17 18                                                                                                                                                                                                                                                                                                                                                                                                                                                                                                                                                                                                                                                                                                                                                                                                                                                                                                                                                                                                                                                                                                                                                                                                                                                                                                                                                                                                                                                                                                                                                                                                                                                                                                                                                                                                                                                                                                                                                                                                                                                                                                                                                                                                                                                                                                                                                                                                                                                                                      |
| EXTERIOR<br>• BUMPER, FRT-PWDR CTD STEEL<br>• BUMPER, REAR-PWDR CTD STEEL<br>• EASY FUEL® CAPLESS FILLER<br>• FENDER TIE-DOWN HOOKS<br>• GRL-WHT-"FORD" RED<br>• HEADLAMPS - AUTO HIGH BEAM<br>• HEADLAMPS - AUTO LED<br>• MIRRORS-HTD/POWER GLASS,<br>MANUAL FOLD<br>• TOW HOOKS-FRT (2)/REAR (1)                                                | INTERIOR<br>• 1TOUCH UP/DOWN DR/PASS WIN<br>• 6-WAY MANUAL DRV/PASS SEAT<br>• 60/40 SPLIT FOLD REAR SEAT<br>• A/C, DUAL ZONE CLIMATE CTL<br>• CARPET FLOORING, BOTH ROWS<br>• CRUISE CONTROL<br>• DIGITAL INSTRUMENT CLUSTER<br>• LOCKING GLOVE BOX<br>• LTHR GEAR KNOB/STR WHEEL<br>• POWERPOINTS - 12V<br>• SMART CHARGING USB PORTS<br>• TILT/TELESCOPE STR COLUMN | EUNCTIONAL<br>• 12"LCD CTR STACK TOUCHSCRN<br>• ADVANCED 4X4<br>• AUTO START STOP TECH<br>• BRAKES, 4-WHEEL DISC/ABS<br>• FORDPASS™ CONNECT<br>• FRONT STABILIZER BAR<br>• HILL START ASSIST<br>• MID AND SASQUATCH™ PKGS<br>• PRE-COLLISION ASSIST W/AEB<br>• PUSH-BUTTON START<br>• REMOTE KEYLESS ENTRY<br>• SIRIUSXM® W/360L- NA AK&HI<br>• SYNC®4<br>• TER MGMT W/G.O.A.T. MODES®<br>• TOOL KIT- DOOR/TOP REMOVAL | <ul> <li>SAFETY/SECURITY</li> <li>ADVANCETRAC™ WITH RSG</li> <li>AIRBAGS-FRNT (DUAL STAG<br/>&amp; SIDE IMPACT/SAFETY<br/>CANOPY® SYSTEM (ALL RC)</li> <li>BELT-MINDER CHIME</li> <li>CHILD SAFETY REAR DR LC</li> <li>ELCTR STABILITY/TRACTN</li> <li>INDIV TIRE PRESS MONIT S</li> <li>LATCH CHILD SAFETY SYSTEI</li> <li>PERIMETER ALARM</li> <li>PERSONAL SAFETY SYSTEI</li> <li>WARRANTY</li> <li>3YR/36,000 BUMPER / BUM</li> <li>5YR/60,000 POWERTRAIN</li> <li>5YR/60,000 ROADSIDE ASSI</li> </ul> | GE)<br>DWS)<br>DCKS<br>CTL<br>SYS<br>TEM<br>M <sup>™</sup><br>M <sup>™</sup><br>M <sup>™</sup><br>M <sup>™</sup><br>SPR                                                                                                                                                                                                                                                                                                                                                                                                                                                                                                                                               | y city highway<br>er 100 miles<br><b>DST</b> Fuel Economy & Greenh<br>4                                                                                                                                                                                                                                                                                                                                                                                                                                                                                                                                                                                                                                                                                                                                                                                                                                                                                                                                                                                                                                                                                                                                                                                                                                                                                                                                                                                                                                                                                                                                                                                                                                                                                                                                                                                                                                                                                                                                                                                                                                                                                                                                                                                                                                                                                                                                                                                                                    |
| INCLUDED ON THIS VEHICLE                                                                                                                                                                                                                                                                                                                          | (MSRP)                                                                                                                                                                                                                                                                                                                                                                |                                                                                                                                                                                                                                                                                                                                                                                                                        |                                                                                                                                                                                                                                                                                                                                                                                                                                                                                                            | (MSRP) based on 15,000 miles per year (MSRP)                                                                                                                                                                                                                                                                                                                                                                                                                                                                                                                                                                                                                          | ar at \$3.50 per gallon. MPGe is miles per ga<br>ause of climate change and smog.                                                                                                                                                                                                                                                                                                                                                                                                                                                                                                                                                                                                                                                                                                                                                                                                                                                                                                                                                                                                                                                                                                                                                                                                                                                                                                                                                                                                                                                                                                                                                                                                                                                                                                                                                                                                                                                                                                                                                                                                                                                                                                                                                                                                                                                                                                                                                                                                          |
| EQUIPMENT GROUP 662A<br>•HERITAGE SERIES                                                                                                                                                                                                                                                                                                          |                                                                                                                                                                                                                                                                                                                                                                       | PRICE INFO<br>BASE PRICE<br>TOTAL OPTIC                                                                                                                                                                                                                                                                                                                                                                                | \$4                                                                                                                                                                                                                                                                                                                                                                                                                                                                                                        | 49,475.00 <b>fuelecono</b>                                                                                                                                                                                                                                                                                                                                                                                                                                                                                                                                                                                                                                            |                                                                                                                                                                                                                                                                                                                                                                                                                                                                                                                                                                                                                                                                                                                                                                                                                                                                                                                                                                                                                                                                                                                                                                                                                                                                                                                                                                                                                                                                                                                                                                                                                                                                                                                                                                                                                                                                                                                                                                                                                                                                                                                                                                                                                                                                                                                                                                                                                                                                                            |
| OPTIONAL EQUIPMENT/OTHER<br>1.17" OXFORD WHT ALUM PNTD WHLS<br>2.7L ECOBOOST V6 ENGINE<br>10-SPEED AUTO TRANSMISSION<br>LT315/70R17 R/T TIRES (35")<br>HARD TOP, WHITE-PAINTED<br>.SOUND DEADENING HEADLINER<br>REMOTE START SYSTEM<br>UPGRADED CRPT FLR MATS<br>DEALER INSTALLED OPTIONS<br>Soft Spare Tire Covers (35 in<br>Trailer Tow Package | 2,145.00<br>1,795.00<br>NO CHARGE<br>160.00<br>145.00<br>750.00                                                                                                                                                                                                                                                                                                       | DESTINATION                                                                                                                                                                                                                                                                                                                                                                                                            | Bronco Off-Roadeo is an or<br>and off-road adventure play<br>Original Bronco owners wh<br>purchase and take delivery<br>can attend this full-day, im<br>driving experience, valued<br>Fleet vehicles not eligible.<br>Roadeo.com for more information.                                                                                                                                                                                                                                                     | 54,470.00       1,995.00         I,995.00       Coverall Vehicle S         Based on the combined rat       Should ONLY be compared         Frontal       Dr         Crash       Pa         Based on the risk of injury       Should ONLY be compared         Side       Fro         Side       Fro         Crash       Re         Based on the risk of injury       Should ONLY be compared         Side       Fro         Star ratings range from       Source: National Hit         WWW       Star | tings of frontal, side and rollover.<br>d to other vehicles of similar size and weight<br>iver<br>issenger<br>in a frontal impact.<br>d to other vehicles of similar size and weight<br>ont seat<br>ar seat<br>in a side impact.<br>To t seat<br>a side impact.<br>Not Rated<br>Not |
|                                                                                                                                                                                                                                                                                                                                                   | RP1P                                                                                                                                                                                                                                                                                                                                                                  | RAIL Scan Th                                                                                                                                                                                                                                                                                                                                                                                                           | MSRP \$56,465.<br>he QR Code to                                                                                                                                                                                                                                                                                                                                                                                                                                                                            | .00                                                                                                                                                                                                                                                                                                                                                                                                                                                                                                                                                                                                                                                                   | 1FMEE4DP1SLA97485                                                                                                                                                                                                                                                                                                                                                                                                                                                                                                                                                                                                                                                                                                                                                                                                                                                                                                                                                                                                                                                                                                                                                                                                                                                                                                                                                                                                                                                                                                                                                                                                                                                                                                                                                                                                                                                                                                                                                                                                                                                                                                                                                                                                                                                                                                                                                                                                                                                                          |
|                                                                                                                                                                                                                                                                                                                                                   | This label is affixed pursuant to the F                                                                                                                                                                                                                                                                                                                               | -A051 O/T 2 get mor<br>this veh                                                                                                                                                                                                                                                                                                                                                                                        | get more details about this vehicle                                                                                                                                                                                                                                                                                                                                                                                                                                                                        | WARNING: Operating<br>vehicle can expose yo<br>lead, which are known to the<br>To minimize exposure, avoid                                                                                                                                                                                                                                                                                                                                                                                                                                                                                                                                                            | g, servicing and maintaining a passenger vehout to chemicals including engine exhaust, ca<br>State of California to cause cancer and birth<br>breathing exhaust, do not idle the engine ex                                                                                                                                                                                                                                                                                                                                                                                                                                                                                                                                                                                                                                                                                                                                                                                                                                                                                                                                                                                                                                                                                                                                                                                                                                                                                                                                                                                                                                                                                                                                                                                                                                                                                                                                                                                                                                                                                                                                                                                                                                                                                                                                                                                                                                                                                                 |
|                                                                                                                                                                                                                                                                                                                                                   | Information Disclosure Act. Gasolin<br>State and Local taxes are not include<br>options or accessories are not inclu                                                                                                                                                                                                                                                  | e, License, and Title Fees,<br>ed. Dealer installed SF031 N                                                                                                                                                                                                                                                                                                                                                            | RB 2X 535 008261 06 03 25                                                                                                                                                                                                                                                                                                                                                                                                                                                                                  | vehicle in a well-ventilated a                                                                                                                                                                                                                                                                                                                                                                                                                                                                                                                                                                                                                                        | rea and wear gloves or wash your hands freq<br>ww.P65Warnings.ca.gov/passenger-vehicle.                                                                                                                                                                                                                                                                                                                                                                                                                                                                                                                                                                                                                                                                                                                                                                                                                                                                                                                                                                                                                                                                                                                                                                                                                                                                                                                                                                                                                                                                                                                                                                                                                                                                                                                                                                                                                                                                                                                                                                                                                                                                                                                                                                                                                                                                                                                                                                                                    |