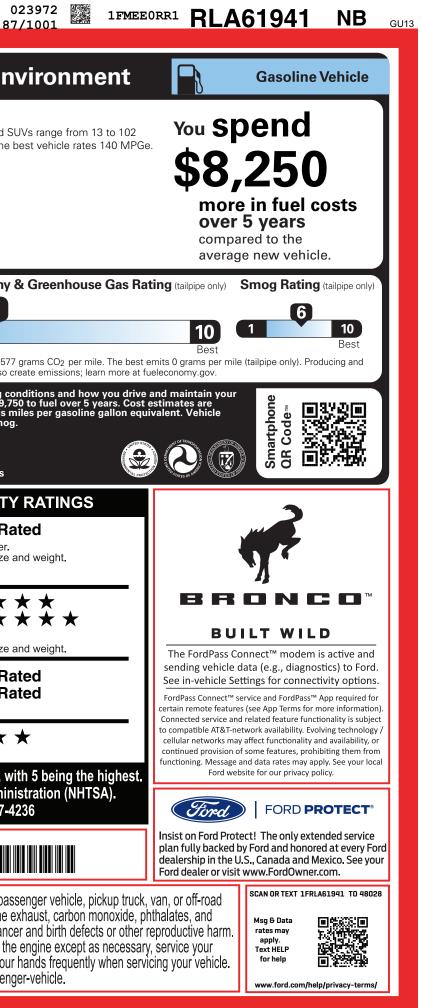

MIC-000317

MO

9-NORMAL, NB, 300317, RE303 14596

320240606 4278 BLEND

 ULC
 U
 W
 MO

 CERT CERT CERT
 TRD
 RAMP BUMP CAMP BOOK EXFL ROTA

8

|                                                                                                                                                                                                                                                                                                                                                                                                                                                                                          | BRONCO RAPTOR                                                                                                                                                                                                                                                                                                      |                                                                                                                                                                                                                                                                                                                         |                                                                                             | RL A619                                                                                                                                                                                                                                                                                                                                                       | 941                                                                                                        | EPA<br>DOT Fue                                       | el Econom                                                                                                                                                                                                                                                        | ny and Env                                                                                            |  |
|------------------------------------------------------------------------------------------------------------------------------------------------------------------------------------------------------------------------------------------------------------------------------------------------------------------------------------------------------------------------------------------------------------------------------------------------------------------------------------------|--------------------------------------------------------------------------------------------------------------------------------------------------------------------------------------------------------------------------------------------------------------------------------------------------------------------|-------------------------------------------------------------------------------------------------------------------------------------------------------------------------------------------------------------------------------------------------------------------------------------------------------------------------|---------------------------------------------------------------------------------------------|---------------------------------------------------------------------------------------------------------------------------------------------------------------------------------------------------------------------------------------------------------------------------------------------------------------------------------------------------------------|------------------------------------------------------------------------------------------------------------|------------------------------------------------------|------------------------------------------------------------------------------------------------------------------------------------------------------------------------------------------------------------------------------------------------------------------|-------------------------------------------------------------------------------------------------------|--|
| FORD PERFORMANCE                                                                                                                                                                                                                                                                                                                                                                                                                                                                         | 2024 RAPTOR 4-D00R 4X4<br>RAPTOR - 5 PASSENGER<br>3.0L ECOBOOST V6 ENGINE<br>10-SPEED AUTO TRANSMISSION                                                                                                                                                                                                            | EXT<br>H<br>INTI                                                                                                                                                                                                                                                                                                        | ERIOR                                                                                       | D MET TINT CC<br>M/SUEDE SEATS                                                                                                                                                                                                                                                                                                                                |                                                                                                            |                                                      | conomy                                                                                                                                                                                                                                                           | Standard SU<br>MPG. The be                                                                            |  |
| STANDARD EQUIPMENT INCLUDED AT NO E                                                                                                                                                                                                                                                                                                                                                                                                                                                      | XTRA CHARGE                                                                                                                                                                                                                                                                                                        |                                                                                                                                                                                                                                                                                                                         |                                                                                             |                                                                                                                                                                                                                                                                                                                                                               |                                                                                                            | U                                                    | <b>J</b> 15                                                                                                                                                                                                                                                      | 16                                                                                                    |  |
| • BUMPER,FRONT-HD MODULAR W/       • 11         RIGID® FOG LAMP       • 66         • BUMPER,REAR-PWDR CTD STEEL       • A         • FENDER TIE-DOWN HOOKS       • IF         • FORD GRILLE-GRAY/BLACK       • L         • FULL METAL BASH PLATES-HD       • L         • HEADLAMPS - AUTO HIGH BEAM       • M         • HEADLAMPS - AUTO LED       • P         W/SIGNATURE LED LIGHTING       • S         • MIRRORS-HTD/POWER GLASS,       • S         MAN-FOLD/SIDE MARKER LAMPS       W | TERIOR<br>TOUCH UP/DOWN DR/PASS WIN<br>50/40 SPLIT FOLD REAR SEAT<br>AUX SWITCHES W/PRE-WIRING<br>P CLUSTER 8" DIGITAL SCRN<br>OCKING GLOVE BOX<br>THR GEAR KNOB<br>MOLLE STRAP SYSTEM<br>POWERPOINTS - 12V<br>SMART CHARGING USB PORTS<br>SPORT LTHR STR WHEEL<br>V/ PADDLE SHIFTERS<br>TILT/TELESCOPE STR COLUMN | EUNCTIONAL<br>• 12"LCD CTR STACK<br>• 360-DEGREE CAME<br>• ADVANCED 4X4<br>• FORDPASS™ CONN<br>• FRNT/REAR LOCKIN<br>• FRONT STA-BAR DI<br>• HIGH/LUX PACKAGI<br>• HILL START ASSIST<br>• HOSS 4.0 SUSPENS<br>FOX™ LIVE VALVE D<br>• PRE-COLLISION ASS<br>• RAPTOR TOOL KIT<br>• SIRIUSXM® W/360L<br>• TER MGMT W/G.O.A | RA<br>IECT<br>NG DIFFRNTL<br>SCONNECT<br>E<br>ION W/<br>JAMPERS<br>SIST W/AEB<br>- NA AK&HI | SAFETY/SECURITY<br>• ADVANCETRAC™ WIT<br>• AIRBAGS-FRNT (DUA<br>& SIDE IMPACT/SAFE<br>CANOPY® SYSTEM (A<br>• BELT-MINDER CHIME<br>• CHILD SAFETY REAR<br>• ELCTR STABILITY/TR<br>• INDIV TIRE PRESS MC<br>• LATCH CHILD SAFETY<br>• PERIMETER ALARM<br>• PERSONAL SAFETY S<br>WARRANTY<br>• 3YR/36,000 BUMPER<br>• 5YR/60,000 POWERTF<br>• 5YR/60,000 ROADSID | L STAGE)<br>TY<br>ALL ROWS)<br>DR LOCKS<br>ACTN CTL<br>DNIT SYS<br>Y SYSTEM<br>SYSTEM™<br>/ BUMPER<br>BAIN | 6.7<br>Annual fu<br><b>\$3</b>                       | d city/hwy city<br>gallons per 100 miles<br>el COST<br>,600                                                                                                                                                                                                      | highway<br>Fuel Economy 8<br>1<br>This vehicle emits 577 r<br>distributing fuel also cre              |  |
| INCLUDED ON THIS VEHICLE                                                                                                                                                                                                                                                                                                                                                                                                                                                                 | (MSRP)                                                                                                                                                                                                                                                                                                             |                                                                                                                                                                                                                                                                                                                         |                                                                                             |                                                                                                                                                                                                                                                                                                                                                               | (MSRP)                                                                                                     | based on 15,000 m<br>emissions are a sig             | iles per year at \$3.60<br>Inificant cause of clim                                                                                                                                                                                                               | s, including driving con<br>8 MPG and costs \$9,750<br>per gallon. MPGe is mi<br>ate change and smog. |  |
| EQUIPMENT GROUP 374A<br>•RAPTOR SERIES                                                                                                                                                                                                                                                                                                                                                                                                                                                   |                                                                                                                                                                                                                                                                                                                    |                                                                                                                                                                                                                                                                                                                         | PRICE INFORM<br>BASE PRICE                                                                  |                                                                                                                                                                                                                                                                                                                                                               | \$90,035.00                                                                                                | fuelec                                               | onomy <u>c</u>                                                                                                                                                                                                                                                   | ν                                                                                                     |  |
| SOUND DEADENING HEADLINER<br>AM/FM,10 SPKRS,SDARS<br>CNCTD NAV (1-YEAR SUB INC)                                                                                                                                                                                                                                                                                                                                                                                                          | 495.00<br>CHARGE<br>2,495.00                                                                                                                                                                                                                                                                                       |                                                                                                                                                                                                                                                                                                                         | TOTAL VEHICLE<br>DESTINATION &                                                              | S/OTHER 7,250.00<br>E & OPTIONS/OTHER 97,285.00<br>& DELIVERY 1,895.00                                                                                                                                                                                                                                                                                        |                                                                                                            | GOV<br>Overall Ve<br>Based on the co                 | hicle Score                                                                                                                                                                                                                                                      | STAR SAFETY<br>Not Rat                                                                                |  |
| ENGINE BLOCK HEATER<br>17"BLK FRGD BEADLOCK CPBL WHLS<br>INTERIOR CARBON FIBER PACK                                                                                                                                                                                                                                                                                                                                                                                                      | CHARGE<br>190.00<br>1,995.00<br>1,725.00                                                                                                                                                                                                                                                                           |                                                                                                                                                                                                                                                                                                                         |                                                                                             |                                                                                                                                                                                                                                                                                                                                                               |                                                                                                            | <b>Crash</b><br>Based on the risi<br>Should ONLY be  | Passenger<br>k of injury in a frontal i<br>compared to other ve                                                                                                                                                                                                  |                                                                                                       |  |
| ON-VEH STORAGE-TOP/DOOR BAGS                                                                                                                                                                                                                                                                                                                                                                                                                                                             | 350.00                                                                                                                                                                                                                                                                                                             |                                                                                                                                                                                                                                                                                                                         |                                                                                             | Bronco Off-Roadeo is an outdoor<br>and off-road adventure<br>playground. Original Bronco                                                                                                                                                                                                                                                                      |                                                                                                            | Front seat<br>Rear seat<br>k of injury in a side imj | Not Rat                                                                                                                                                                                                                                                          |                                                                                                       |  |
|                                                                                                                                                                                                                                                                                                                                                                                                                                                                                          |                                                                                                                                                                                                                                                                                                                    |                                                                                                                                                                                                                                                                                                                         | Raptor owners who purchase and<br>take delivery can attend this                             |                                                                                                                                                                                                                                                                                                                                                               | tend this                                                                                                  | Rollover<br>Based on the ris                         | k of rollover in a single                                                                                                                                                                                                                                        | + + >                                                                                                 |  |
|                                                                                                                                                                                                                                                                                                                                                                                                                                                                                          |                                                                                                                                                                                                                                                                                                                    |                                                                                                                                                                                                                                                                                                                         | www.BroncoOffRc                                                                             | full-day, immersive<br>experience, valued<br>vehicles not eligible<br>padeo.com for more infor                                                                                                                                                                                                                                                                | at \$2500. Fleet<br>. See                                                                                  | Star ratings ran<br>Source: Na                       | tional Highway Tra                                                                                                                                                                                                                                               | rs (★★★★★), wit<br>Iffic Safety Adminis<br>gov or 1-888-327-42                                        |  |
|                                                                                                                                                                                                                                                                                                                                                                                                                                                                                          | RAMP ONE<br>RC6P                                                                                                                                                                                                                                                                                                   |                                                                                                                                                                                                                                                                                                                         | TOTAL N                                                                                     |                                                                                                                                                                                                                                                                                                                                                               | 80.00                                                                                                      |                                                      |                                                                                                                                                                                                                                                                  | 0RR1RLA61941                                                                                          |  |
|                                                                                                                                                                                                                                                                                                                                                                                                                                                                                          | RAMP TWO                                                                                                                                                                                                                                                                                                           | RAIL                                                                                                                                                                                                                                                                                                                    | (Jord) ver                                                                                  | nether you decide to lease<br>nicle, you'll find the choice                                                                                                                                                                                                                                                                                                   | s that are right                                                                                           |                                                      | : Operating servicing :                                                                                                                                                                                                                                          | and maintaining a pass                                                                                |  |
|                                                                                                                                                                                                                                                                                                                                                                                                                                                                                          |                                                                                                                                                                                                                                                                                                                    | 3-D00B O/T 1                                                                                                                                                                                                                                                                                                            | Ford Credit for                                                                             | you. See your dealer for details or visit<br>/w.ford.com/finance.                                                                                                                                                                                                                                                                                             |                                                                                                            | vehicle can                                          | expose you to chemic                                                                                                                                                                                                                                             | cals including engine ex                                                                              |  |
|                                                                                                                                                                                                                                                                                                                                                                                                                                                                                          | This label is affixed pursuant to the<br>Information Disclosure Act. Gasolin<br>State and Local taxes are not include<br>options or accessories are not inclu                                                                                                                                                      | ne, License, and Title Fees,<br>ed. Dealer installed                                                                                                                                                                                                                                                                    |                                                                                             | <b>SPECIAL ORDER</b><br>RE303 N RB 2X 435 000317 05 30 24                                                                                                                                                                                                                                                                                                     |                                                                                                            |                                                      | lead, which are known to the State of California to cause cance<br>To minimize exposure, avoid breathing exhaust, do not idle the<br>vehicle in a well-ventilated area and wear gloves or wash your<br>For more information go to www.P65Warnings.ca.gov/passeng |                                                                                                       |  |
|                                                                                                                                                                                                                                                                                                                                                                                                                                                                                          |                                                                                                                                                                                                                                                                                                                    |                                                                                                                                                                                                                                                                                                                         |                                                                                             |                                                                                                                                                                                                                                                                                                                                                               |                                                                                                            |                                                      |                                                                                                                                                                                                                                                                  |                                                                                                       |  |