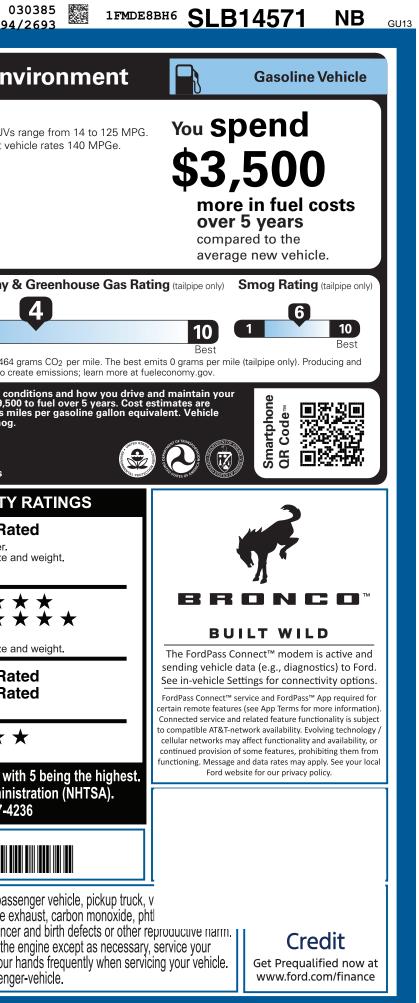

talled SF                                                                                                                                                                             | F181 N RB 2X 535 005909 06                                                                                                                                                                                                                 | 18 25                                                                               | Io minimize exposure, avoid breathing vehicle in a well-ventilated area and we For more information go to www.P65W                                                | exhaust, do not idle the<br>ear gloves or wash your<br>arnings.ca.gov/passeng                                                 |