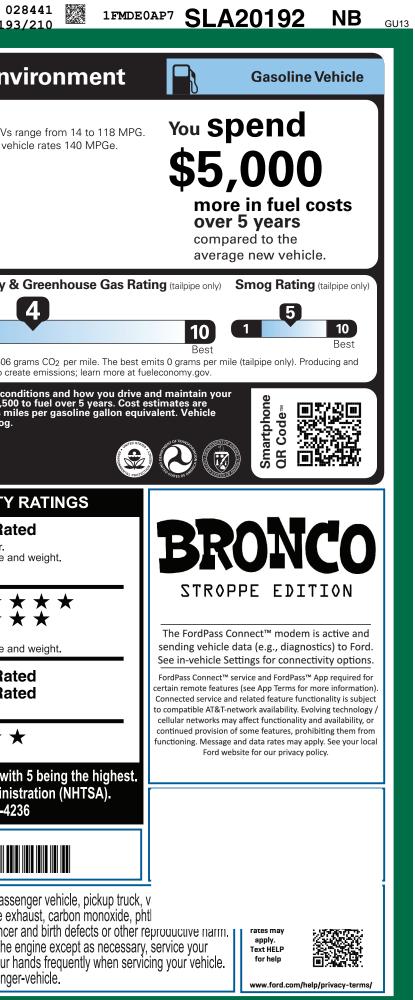

| V                                                                                                                                                                                       |                                                                                                                                                 |                                                                                                                                     |                                                                                                                                                                                                                                                                                                                                                                      |                                                                                                                                                                                                                                                                                                                                                                                                                                                                                                                                                                                                                                                                                                                                                                                                                                                                                                                                                                                                                                                                                                                                                                                                                                                                                                                                                                                                                                                                                                                                                                                                                                                                                                                                                                                                                                                                                                                                                                                                                                                                                                                                 |
|-----------------------------------------------------------------------------------------------------------------------------------------------------------------------------------------|-------------------------------------------------------------------------------------------------------------------------------------------------|-------------------------------------------------------------------------------------------------------------------------------------|----------------------------------------------------------------------------------------------------------------------------------------------------------------------------------------------------------------------------------------------------------------------------------------------------------------------------------------------------------------------|---------------------------------------------------------------------------------------------------------------------------------------------------------------------------------------------------------------------------------------------------------------------------------------------------------------------------------------------------------------------------------------------------------------------------------------------------------------------------------------------------------------------------------------------------------------------------------------------------------------------------------------------------------------------------------------------------------------------------------------------------------------------------------------------------------------------------------------------------------------------------------------------------------------------------------------------------------------------------------------------------------------------------------------------------------------------------------------------------------------------------------------------------------------------------------------------------------------------------------------------------------------------------------------------------------------------------------------------------------------------------------------------------------------------------------------------------------------------------------------------------------------------------------------------------------------------------------------------------------------------------------------------------------------------------------------------------------------------------------------------------------------------------------------------------------------------------------------------------------------------------------------------------------------------------------------------------------------------------------------------------------------------------------------------------------------------------------------------------------------------------------|
| Ford<br>ford.com                                                                                                                                                                        | EHICLE DESCRIPTION<br>BRONCO<br>2025 STROPPE 2-DOOR 4X4<br>STROPPE EDITION - 4 PASSENG<br>2.7L ECOBOOST V6 ENGINE<br>10-SPEED AUTO TRANSMISSION | EXTERIOR<br>G OXFORD WHITE<br>INTERIOR                                                                                              | <b>AZO192</b><br>ACK SEATS                                                                                                                                                                                                                                                                                                                                           | EPA<br>DOT       Fuel Economy and Environment         Fuel Economy       Small SUVs<br>The best veroption                                                                                                                                                                                                                                                                                                                                                                                                                                                                                                                                                                                                                                                                                                                                                                                                                                                                                                                                                                                                                                                                                                                                                                                                                                                                                                                                                                                                                                                                                                                                                                                                                                                                                                                                                                                                                                                                                                                                                                                                                       |
| STANDARD EQUIPMENT INCLUDE                                                                                                                                                              | D AT NO EXTRA CHARGE                                                                                                                            |                                                                                                                                     |                                                                                                                                                                                                                                                                                                                                                                      | <b>O</b> 17 18                                                                                                                                                                                                                                                                                                                                                                                                                                                                                                                                                                                                                                                                                                                                                                                                                                                                                                                                                                                                                                                                                                                                                                                                                                                                                                                                                                                                                                                                                                                                                                                                                                                                                                                                                                                                                                                                                                                                                                                                                                                                                                                  |
| EXTERIOR<br>• BUMPER, FRONT - HD MODULAR<br>• BUMPER,REAR-PWDR CTD STEEL<br>• EASY FUEL® CAPLESS FILLER<br>• FENDER TIE-DOWN HOOKS<br>• FULL VEH STEEL BASH PLATES                      | L • 50/50 SPLIT FOLD REAR SEAT<br>• 6-WAY MANUAL DRV/PASS SEAT<br>• AUX SWITCHES W/PRE-WIRING<br>• DIGITAL INSTRUMENT CLUSTER                   | 12"LCD CTR STACK TOUCHSCRN     ADVANCED 4X4     BRAKES, 4-WHEEL DISC/ABS     FORDPASS™ CONNECT     FRNT/REAR LOCKING DIFFRNTL     F | AFETY/SECURITY<br>ADVANCETRAC™ WITH RSC®<br>AIRBAGS-FRNT (DUAL STAGE)<br>& SIDE IMPACT/SAFETY<br>CANOPY® SYSTEM (ALL ROWS)<br>BELT-MINDER CHIME                                                                                                                                                                                                                      | combined city/hwy city highway <b>5.6</b> gallons per 100 miles                                                                                                                                                                                                                                                                                                                                                                                                                                                                                                                                                                                                                                                                                                                                                                                                                                                                                                                                                                                                                                                                                                                                                                                                                                                                                                                                                                                                                                                                                                                                                                                                                                                                                                                                                                                                                                                                                                                                                                                                                                                                 |
| GRL-FROZEN WHITE-<br>"BRONCO" CODE ORANGE     LED SIGNATURE LIGHTING                                                                                                                    | LOCKING GLOVE BOX     LTHR GEAR KNOB/STR WHEEL     MOLLE STRAP SYSTEM                                                                           | HILL START ASSIST     I                                                                                                             | ELCTR STABILITY/TRACTN CTL<br>INDIV TIRE PRESS MONIT SYS<br>LATCH CHILD SAFETY SYSTEM                                                                                                                                                                                                                                                                                | Annual fuel <b>COSt</b> Fuel Economy 8                                                                                                                                                                                                                                                                                                                                                                                                                                                                                                                                                                                                                                                                                                                                                                                                                                                                                                                                                                                                                                                                                                                                                                                                                                                                                                                                                                                                                                                                                                                                                                                                                                                                                                                                                                                                                                                                                                                                                                                                                                                                                          |
| <ul> <li>MATTE BLACK HOOD</li> <li>MIRRORS-HTD/POWER GLASS,<br/>MANUAL FOLD</li> <li>TOW HOOKS-FRT (2)/REAR (2)</li> </ul>                                                              | • POWERPOINTS - 12V<br>• SMART CHARGING USB PORTS<br>• TILT/TELESCOPE STR COLUMN                                                                | PRE-COLLISION ASSIST W/AEB     PUSH-BUTTON START     REAR VIEW CAMERA     SIRIUSXM® W/360L- NA AK&HI     TER MGMT W/G.O.A.T. MODES® | PERIMETER ALARM<br>PERSONAL SAFETY SYSTEM™<br>/ARRANTY<br>3YR/36,000 BUMPER / BUMPER<br>5YR/60,000 POWERTRAIN                                                                                                                                                                                                                                                        | \$2,900 This vehicle emits 506 gistributing fuel also created and the second sec |
|                                                                                                                                                                                         |                                                                                                                                                 | TOOL KIT- DOOR/TOP REMOVAL     • 5                                                                                                  | 5YR/60,000 ROADSIDE ASSIST                                                                                                                                                                                                                                                                                                                                           | Actual results will vary for many reasons, including driving cor<br>vehicle. The average new vehicle gets 28 MPG and costs \$9,500<br>based on 15,000 miles per year at \$3.50 per gallon. MPGe is mi<br>emissions are a significant cause of climate change and smog.                                                                                                                                                                                                                                                                                                                                                                                                                                                                                                                                                                                                                                                                                                                                                                                                                                                                                                                                                                                                                                                                                                                                                                                                                                                                                                                                                                                                                                                                                                                                                                                                                                                                                                                                                                                                                                                          |
| INCLUDED ON THIS VEHICLE<br>EQUIPMENT GROUP 564A<br>•STROPPE EDITION                                                                                                                    | (MSRP)                                                                                                                                          | PRICE INFORMATI                                                                                                                     | (MSRP)<br>ION \$75,635.00                                                                                                                                                                                                                                                                                                                                            | emissions are a significant cause of climate change and smog.                                                                                                                                                                                                                                                                                                                                                                                                                                                                                                                                                                                                                                                                                                                                                                                                                                                                                                                                                                                                                                                                                                                                                                                                                                                                                                                                                                                                                                                                                                                                                                                                                                                                                                                                                                                                                                                                                                                                                                                                                                                                   |
| .17" MATTE BLK PNTD WHLS<br>LT315/70R17 R/T TIRES (35")<br>HARD TOP, PAINTED<br>.SOUND DEADENING HEADLINER<br>FITS ACCESSORY PACKAGE<br>DEALER INSTALLED OPTIONS<br>Trailer Tow Package | NO CHARGE<br>135.00<br>750.00                                                                                                                   | TOTAL VEHICLE & O<br>DESTINATION & DEL                                                                                              |                                                                                                                                                                                                                                                                                                                                                                      | GOVERNMENT 5-STAR SAFETY<br>Overall Vehicle Score Not Rat<br>Based on the combined ratings of frontal, side and rollover.<br>Should ONLY be compared to other vehicles of similar size and                                                                                                                                                                                                                                                                                                                                                                                                                                                                                                                                                                                                                                                                                                                                                                                                                                                                                                                                                                                                                                                                                                                                                                                                                                                                                                                                                                                                                                                                                                                                                                                                                                                                                                                                                                                                                                                                                                                                      |
|                                                                                                                                                                                         |                                                                                                                                                 |                                                                                                                                     |                                                                                                                                                                                                                                                                                                                                                                      |                                                                                                                                                                                                                                                                                                                                                                                                                                                                                                                                                                                                                                                                                                                                                                                                                                                                                                                                                                                                                                                                                                                                                                                                                                                                                                                                                                                                                                                                                                                                                                                                                                                                                                                                                                                                                                                                                                                                                                                                                                                                                                                                 |
|                                                                                                                                                                                         |                                                                                                                                                 |                                                                                                                                     |                                                                                                                                                                                                                                                                                                                                                                      | Crash Passenger 🛪 🛪 🛪                                                                                                                                                                                                                                                                                                                                                                                                                                                                                                                                                                                                                                                                                                                                                                                                                                                                                                                                                                                                                                                                                                                                                                                                                                                                                                                                                                                                                                                                                                                                                                                                                                                                                                                                                                                                                                                                                                                                                                                                                                                                                                           |
|                                                                                                                                                                                         |                                                                                                                                                 |                                                                                                                                     | Bronco Off-Roadeo is an outdoor<br>and off-road adventure playground.                                                                                                                                                                                                                                                                                                | CrashPassenger★ ★ ★Based on the risk of injury in a frontal impact.<br>Should ONLY be compared to other vehicles of similar size aSideFront seatNot RaCrashRear seat                                                                                                                                                                                                                                                                                                                                                                                                                                                                                                                                                                                                                                                                                                                                                                                                                                                                                                                                                                                                                                                                                                                                                                                                                                                                                                                                                                                                                                                                                                                                                                                                                                                                                                                                                                                                                                                                                                                                                            |
|                                                                                                                                                                                         |                                                                                                                                                 |                                                                                                                                     | and off-road adventure playground.<br>Original Bronco owners who<br>purchase and take delivery                                                                                                                                                                                                                                                                       | CrashPassenger★ ★ ★Based on the risk of injury in a frontal impact.<br>Should ONLY be compared to other vehicles of similar size aSideFront seatNot RaCrashRear seatBased on the risk of injury in a side impact.Rollover★ ★ ★ ★                                                                                                                                                                                                                                                                                                                                                                                                                                                                                                                                                                                                                                                                                                                                                                                                                                                                                                                                                                                                                                                                                                                                                                                                                                                                                                                                                                                                                                                                                                                                                                                                                                                                                                                                                                                                                                                                                                |
|                                                                                                                                                                                         |                                                                                                                                                 |                                                                                                                                     | and off-road adventure playground.<br>Original Bronco owners who                                                                                                                                                                                                                                                                                                     | Crash       Passenger       ★ ★ ★         Based on the risk of injury in a frontal impact.       Should ONLY be compared to other vehicles of similar size a         Side       Front seat       Not Ra         Crash       Rear seat       Not Ra         Based on the risk of injury in a side impact.       Not Ra         Based on the risk of injury in a side impact.       ★ ★ ★         Based on the risk of rollover in a single-vehicle crash.       Star ratings range from 1 to 5 stars (★ ★ ★ ★), wi         Source:       National Highway Traffic Safety Adminitiation                                                                                                                                                                                                                                                                                                                                                                                                                                                                                                                                                                                                                                                                                                                                                                                                                                                                                                                                                                                                                                                                                                                                                                                                                                                                                                                                                                                                                                                                                                                                           |
|                                                                                                                                                                                         | RAMP ONE<br>RA33                                                                                                                                | www.BroncoOffRoader                                                                                                                 | and off-road adventure playground.<br>Original Bronco owners who<br>purchase and take delivery<br>can attend this full-day, immersive<br>driving experience, valued at \$2500.<br>Fleet vehicles not eligible. See<br>co.com for more information.<br>SRP \$78,415.00                                                                                                | Crash       Passenger       ★       ★       ★       ★       ★       ★       ★       ★       ★       ★       ↓       ↓       ↓       ↓       ↓       ↓       ↓       ↓       ↓       ↓       ↓       ↓       ↓       ↓       ↓       ↓       ↓       ↓       ↓       ↓       ↓       ↓       ↓       ↓       ↓       ↓       ↓       ↓       ↓       ↓       ↓       ↓       ↓       ↓       ↓       ↓       ↓       ↓       ↓       ↓       ↓       ↓       ↓       ↓       ↓       ↓       ↓       ↓       ↓       ↓       ↓       ↓       ↓       ↓       ↓       ↓       ↓       ↓       ↓       ↓       ↓       ↓       ↓       ↓       ↓       ↓       ↓       ↓       ↓       ↓       ↓       ↓       ↓       ↓       ↓       ↓       ↓       ↓       ↓       ↓       ↓       ↓       ↓       ↓       ↓       ↓       ↓       ↓       ↓       ↓       ↓       ↓       ↓       ↓       ↓       ↓       ↓       ↓       ↓       ↓       ↓       ↓       ↓       ↓       ↓       ↓                                                                                                                                                                                                                                                                                                                                                                                                                                                                                                                                                                                                                                                                                                                                                                                                                                                                                                                                                                                                                                                                                                                                           |
|                                                                                                                                                                                         |                                                                                                                                                 | RAIL                                                                                                                                | and off-road adventure playground.<br>Original Bronco owners who<br>purchase and take delivery<br>can attend this full-day, immersive<br>driving experience, valued at \$2500.<br>Fleet vehicles not eligible. See<br>co.com for more information.<br><b>CRP \$78,415.00</b><br>her you decide to lease or finance your<br>e, you'll find the choires that are right | Crash       Passenger       ★ ★ ★         Based on the risk of injury in a frontal impact.       Should ONLY be compared to other vehicles of similar size a         Side       Front seat       Not Rat         Crash       Rear seat       Not Rat         Based on the risk of injury in a side impact.       Not Rat         Based on the risk of injury in a side impact.       ★ ★ ★         Rollover       ★ ★ ★         Based on the risk of rollover in a single-vehicle crash.       Star ratings range from 1 to 5 stars (★ ★ ★ ★ ★), wit         Source: National Highway Traffic Safety Adminitive www.safercar.gov or 1-888-327-42       1FMDE0AP7SLA20192         WARNING: Operating, servicing and maintaining a pass                                                                                                                                                                                                                                                                                                                                                                                                                                                                                                                                                                                                                                                                                                                                                                                                                                                                                                                                                                                                                                                                                                                                                                                                                                                                                                                                                                                           |
|                                                                                                                                                                                         | RAMP TWO                                                                                                                                        | RAIL<br>21-1210 O/T 1<br>REFEderal Automobile                                                                                       | and off-road adventure playground.<br>Original Bronco owners who<br>purchase and take delivery<br>can attend this full-day, immersive<br>driving experience, valued at \$2500.<br>Fleet vehicles not eligible. See<br>co.com for more information.<br><b>CRP</b> \$78,415.00<br>her you decide to lease or finance your                                              | Crash       Passenger       ★ ★ ★         Based on the risk of injury in a frontal impact.<br>Should ONLY be compared to other vehicles of similar size an         Side       Front seat       Not Rate         Crash       Rear seat       Not Rate         Based on the risk of injury in a side impact.       Not Rate         Based on the risk of injury in a side impact.       ★ ★ ★         Based on the risk of rollover in a single-vehicle crash.         Star ratings range from 1 to 5 stars (★ ★ ★ ★), with<br>Source: National Highway Traffic Safety Administer<br>www.safercar.gov or 1-888-327-42                                                                                                                                                                                                                                                                                                                                                                                                                                                                                                                                                                                                                                                                                                                                                                                                                                                                                                                                                                                                                                                                                                                                                                                                                                                                                                                                                                                                                                                                                                             |