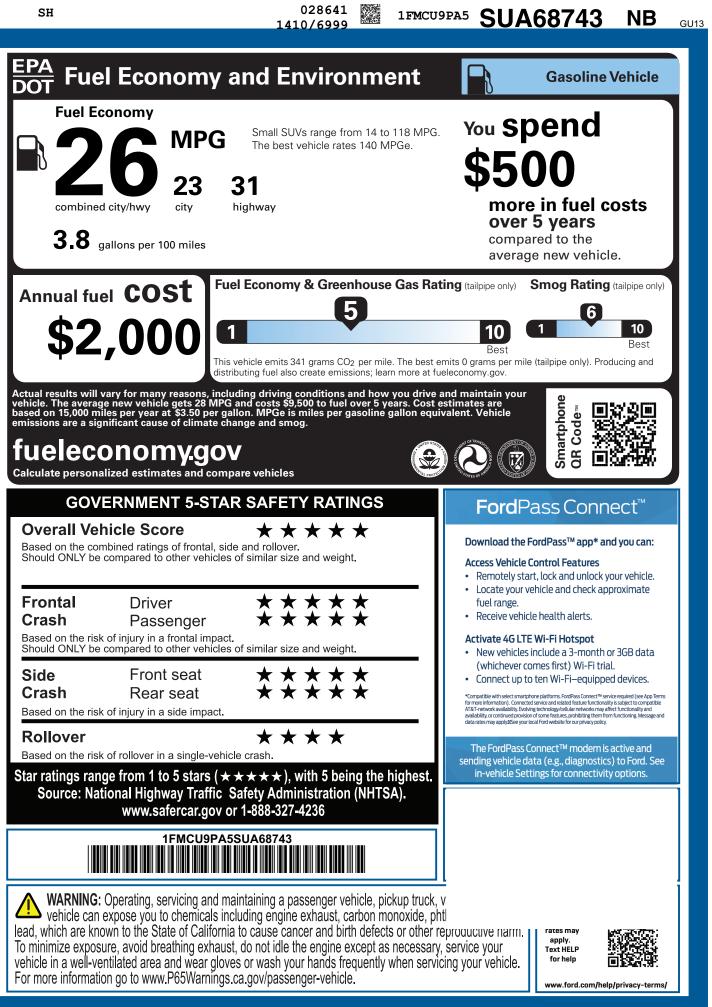

|                                                                                                                                                                                     | To minimize exposure, avoid l                                                                                                                   | State of California to cause cance<br>preathing exhaust, do not idle the<br>a and wear gloves or wash your<br>ww.P65Warnings.ca.gov/passeng                                                         |