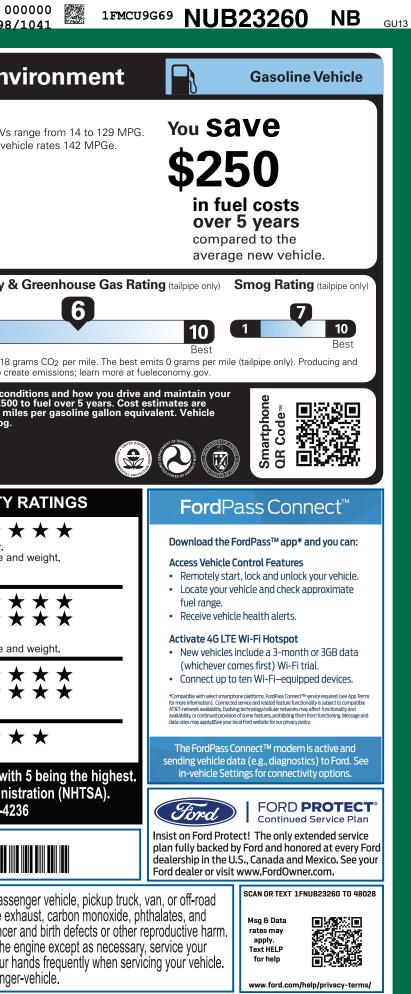

e, avoid<br>vehicle in a well-ventilated ar                                                                                                                                                                                                                                                                                                                                                                                                                                                            | <b>1FMCU9G69NUB23260</b><br>g, servicing and maintaining a pass<br>ou to chemicals including engine ex<br>State of California to cause cance<br>breathing exhaust, do not idle the<br>rea and wear gloves or wash your<br>ww.P65Warnings.ca.gov/passeng                                                             |