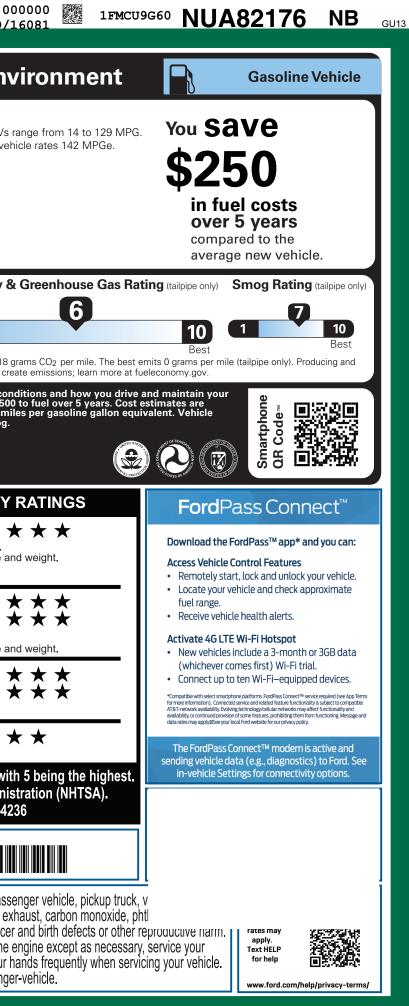

| To minimize exposure, avoid brea<br>vehicle in a well-ventilated area a<br>For more information go to www.f                                                                                                                                                                                                                                                                        | athing exhaust, do not idle the e<br>and wear gloves or wash your h                                                                                                                                            |