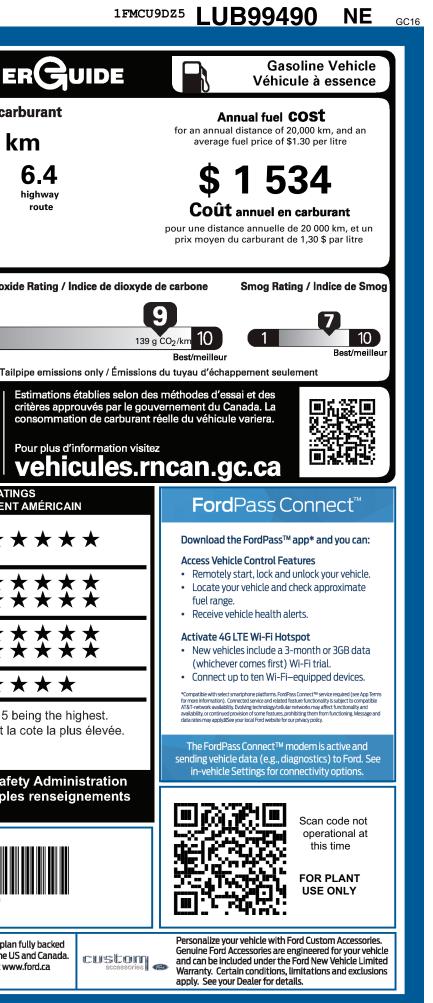

| 202<br>5-P/<br>2.51                                                                                                                                                                                                                                                                                                                                                                                                                                                 | PTION<br>PAPE<br>0 ESCAPE TIT HYBRID<br>ASSENGER<br>. I-VCT ATK I-4 HYB EN<br>T TRANSMISSION                                                                                                              | A INTE                                                                                                                                                                                                                                                                         | LU<br>ERIOR<br>AGATE BLACK METALLIC<br>ERIOR<br>EBONY BLACK LEATHER S                                                                                                                 | <b>899490</b>                                                                                                                                                                                                                                                                                 | Canada<br>Fuel Consumption / Consol                                                                                                                                                                                                                                                                                                                                                                        | =N=<br>mmation de ca<br>L/100 k                                                                                                                                                                   |
|---------------------------------------------------------------------------------------------------------------------------------------------------------------------------------------------------------------------------------------------------------------------------------------------------------------------------------------------------------------------------------------------------------------------------------------------------------------------|-----------------------------------------------------------------------------------------------------------------------------------------------------------------------------------------------------------|--------------------------------------------------------------------------------------------------------------------------------------------------------------------------------------------------------------------------------------------------------------------------------|---------------------------------------------------------------------------------------------------------------------------------------------------------------------------------------|-----------------------------------------------------------------------------------------------------------------------------------------------------------------------------------------------------------------------------------------------------------------------------------------------|------------------------------------------------------------------------------------------------------------------------------------------------------------------------------------------------------------------------------------------------------------------------------------------------------------------------------------------------------------------------------------------------------------|---------------------------------------------------------------------------------------------------------------------------------------------------------------------------------------------------|
| AUTO HIGH BEAMS     AMBIE     FOG LAMPS     HANDS FREE LIFTGATE W/     FOOT ACTIVATION     SEATS     HEATED WIPER PARK     SIRIUS     LED HEADLAMPS     W/ 6-M     MIRRORS, DUAL POWER HEATED     SUBSC     MEMORY     TILT/T     PRIVACY GLASS, REAR     WRAP     ROOF RAILS     UNIVE     OPENE      INCLUDED ON THIS VEHICLE     (MSF     EQUIPMENT GROUP 400A     OPTIONAL EQUIPMENT/OTHER     2020 MODEL YEAR     FEDERAL EXCISE TAX     100 WIRELESS CHARGING | DB<br>1 STEREO<br>NT LIGHTING<br>UDIO SYSTEM<br>R POINTS, FRT/REAR<br>PWR/HTD DRV/PASS<br>XM® SATELLITE RADIO<br>IONTH PREPAID<br>RESCOPING LEATHER<br>PED STEERING WHEEL<br>RSAL GARAGE DOOR<br>R<br>P)* | EUNCTIONAL<br>A/C, DUAL ZONE EL<br>BLIS W/CROSS TRA<br>EASY FUEL CAPLES<br>ENGINE BLOCK HEA<br>FORDPASS™ CONN<br>HEATED STEERING<br>INTELLIGENT ACCE<br>LANE KEEPING SYS<br>NAVIGATION<br>PRE-COLLISION AS:<br>REM KEYLESS ENT<br>REVERSE CAMERA<br>REVERSE SENSING<br>SYNC® 3 | FFIC ROLL ST/<br>S FILLER AIRBAGS<br>ATER LATCH C<br>IECT SAFETY<br>WHEEL SOS POS<br>SS TIRE PRE<br>TEM<br>SIST W/AEB 3 YR/60,0<br>RY/KEYPAD 5YEAR/1<br>TART POWERT<br>SYSTEM ROADSID | ETRAC W/<br>ABILITY CONTROL<br>S, DRIVER & PASS<br>CHILD RESTRAINT SYS<br>CANOPY<br>ST CRASH ALERT SYST<br>ESSURE MONITOR SYS<br>TY<br>0000 KM BASIC<br>00,000 KM<br>RAIN<br>DE ASSISTANCE 24 HRS<br>(MSRP)*<br>\$38,149.00<br>250.00<br>(OTHER 38,399.00<br>1,900.00<br>DED FOR<br>DN IN US" | COTES DE SÉCURITÉ DOverall Vehicle Score /<br>Cote globale du véhiculeFrontal Crash<br>Collision frontaleDriver / Cond<br>Passenger / FSide Crash<br>Collision latéraleFront seat / SSide Crash<br>Collision latéraleFront seat / SRollover / CapotageStar ratings range from 1 to 5 stars<br>Les cotes varient de 1 à 5 étoiles (<br>Source: U.S. National High<br>For more information / Potential Stars | Vehicle's<br><b>GC.Ca</b><br>MENT SAFETY RATII<br>DU GOUVERNEMENT<br>wucteur<br>Passager<br>Siège avant<br>iège arrière<br>Si (*****), with 5 th<br>(*****), 5 étant la<br>Si (*****), 5 étant la |
|                                                                                                                                                                                                                                                                                                                                                                                                                                                                     |                                                                                                                                                                                                           | FINAL ASSEMBLY PLANT/<br>USINE DE MONTAGE<br>LOUISVILLE                                                                                                                                                                                                                        | <b>TOTAL MSRP</b><br><b>* MANUFACTURER'S SUGGESTED</b><br><b>* NOTE: THIS PRICE HAS BEEN DEVELOP</b><br>FOR LESS AND ARE NOT UNDER ANY OF<br>SUBSCRETE RETAIN BRIDE                   | ED AS A GUIDE. DEALERS MAY SELL                                                                                                                                                                                                                                                               | 1FMCU                                                                                                                                                                                                                                                                                                                                                                                                      | 9DZ5LUB99490                                                                                                                                                                                      |
|                                                                                                                                                                                                                                                                                                                                                                                                                                                                     | METHOD OF TRANSP/<br>MODE DE TRANSPORT<br>RAIL                                                                                                                                                            | ITEM #: B4-S69S O/T 2                                                                                                                                                                                                                                                          | SUGGESTED RETAIL PRICE.                                                                                                                                                               |                                                                                                                                                                                                                                                                                               | FORD <b>PROTECT</b><br>FORD <b>PROTECT</b><br>Insist on Ford Protect! The<br>by Ford and honored at eve<br>See your Ford dealer for ad<br>for more information.                                                                                                                                                                                                                                            | ery Ford dealership in the U                                                                                                                                                                      |