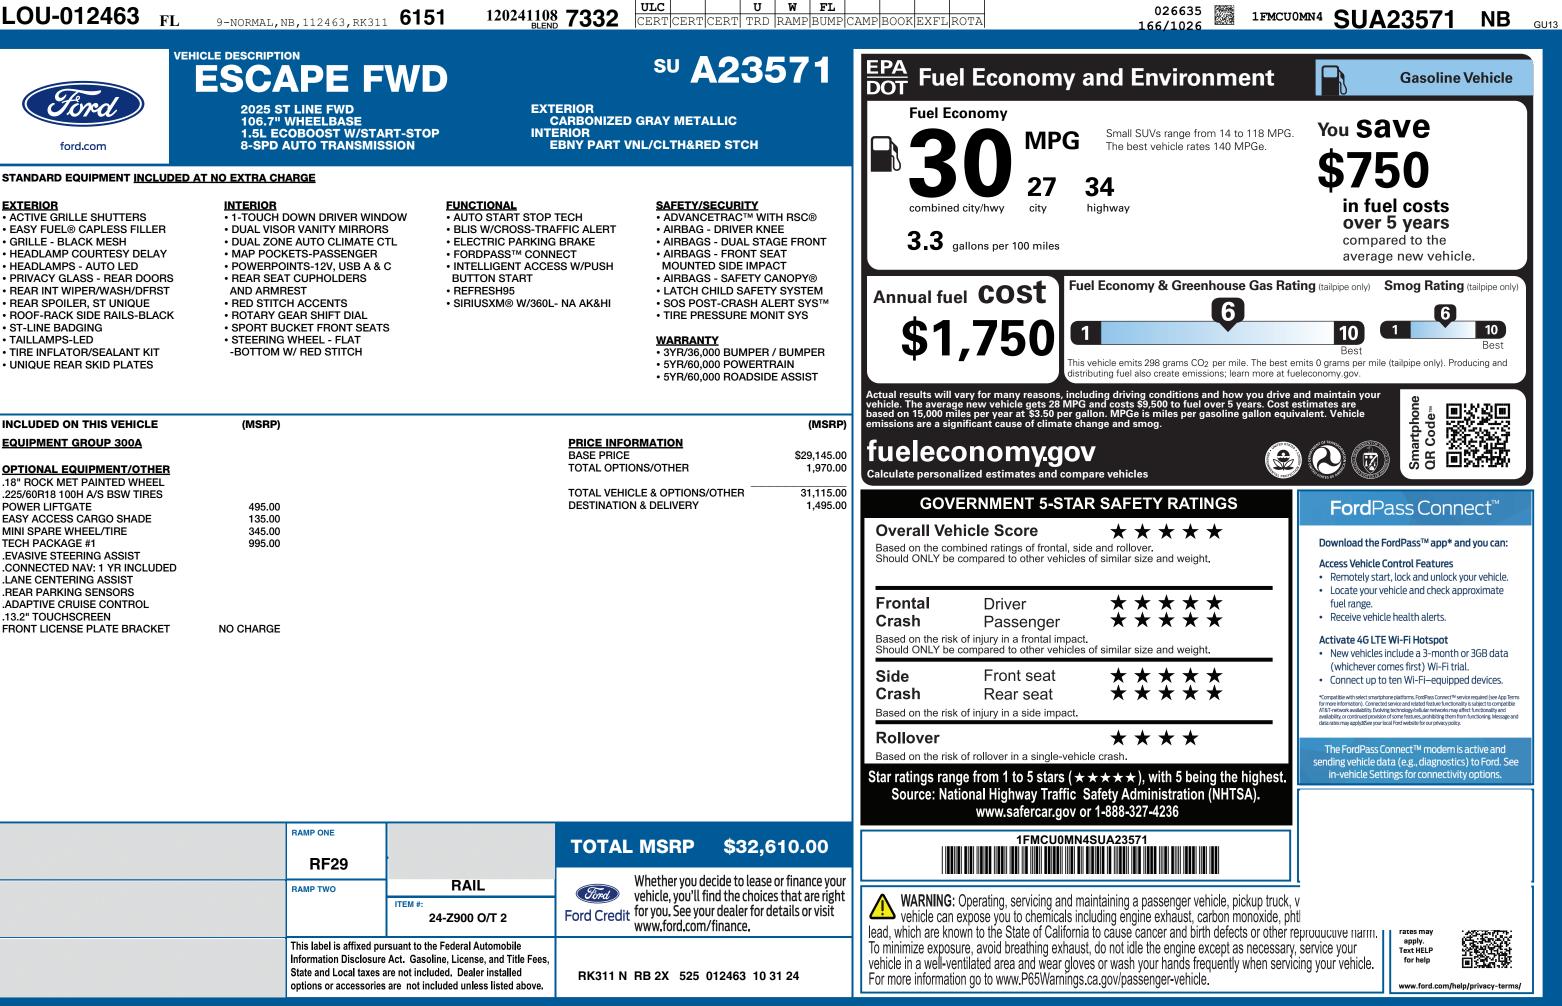

FD

## ROOF-RACK SIDE RAILS-BLACK ST-LINE BADGING

ford.com

ACTIVE GRILLE SHUTTERS

GRILLE - BLACK MESH HEADLAMP COURTESY DELAY

HEADLAMPS - AUTO LED

EASY FUEL® CAPLESS FILLER

**PRIVACY GLASS - REAR DOORS** 

REAR INT WIPER/WASH/DFRST

REAR SPOILER. ST UNIQUE

• TAILLAMPS-LED

EXTERIOR

- TIRE INFLATOR/SEALANT KIT UNIQUE REAR SKID PLATES

## DUAL ZONE AUTO CLIMATE CTL • MAP POCKETS-PASSENGER • POWERPOINTS-12V, USB A & C

- REAR SEAT CUPHOLDERS
- AND ARMREST

**INTERIOR** 

- RED STITCH ACCENTS

- -BOTTOM W/ RED STITCH

**INCLUDED ON THIS VEHICLE** EQUIPMENT GROUP 300A

## **OPTIONAL EQUIPMENT/OTHER**

.18" ROCK MET PAINTED WHEEL .225/60R18 100H A/S BSW TIRES POWER LIFTGATE EASY ACCESS CARGO SHADE MINI SPARE WHEEL/TIRE TECH PACKAGE #1 .EVASIVE STEERING ASSIST CONNECTED NAV: 1 YR INCLUDED LANE CENTERING ASSIST REAR PARKING SENSORS ADAPTIVE CRUISE CONTROL .13.2" TOUCHSCREEN FRONT LICENSE PLATE BRACKET

NO CHARGE

| <br>                                                                                                                                                                                                                                                   |               | _                                                                                                                                                                                                      |             |                                                                    |  |
|--------------------------------------------------------------------------------------------------------------------------------------------------------------------------------------------------------------------------------------------------------|---------------|--------------------------------------------------------------------------------------------------------------------------------------------------------------------------------------------------------|-------------|--------------------------------------------------------------------|--|
| REF29                                                                                                                                                                                                                                                  |               | TOTAL MSRP                                                                                                                                                                                             | \$32,610.00 |                                                                    |  |
|                                                                                                                                                                                                                                                        | RAIL          | Ford Credit<br>Ford Credit<br>Whether you decide to lease or finance your<br>vehicle, you'll find the choices that are right<br>for you. See your dealer for details or visit<br>www.ford.com/finance. |             |                                                                    |  |
| RAMP TWO                                                                                                                                                                                                                                               |               |                                                                                                                                                                                                        |             | WARNING: (                                                         |  |
|                                                                                                                                                                                                                                                        | 24-Z900 O/T 2 |                                                                                                                                                                                                        |             | vehicle can ex<br>lead, which are know                             |  |
| This label is affixed pursuant to the Federal Automobile<br>Information Disclosure Act. Gasoline, License, and Title Fees,<br>State and Local taxes are not included. Dealer installed<br>options or accessories are not included unless listed above. |               | RK311 N RB 2X 525 012463 10 31 24                                                                                                                                                                      |             | To minimize exposu<br>vehicle in a well-ven<br>For more informatio |  |

1202411087332