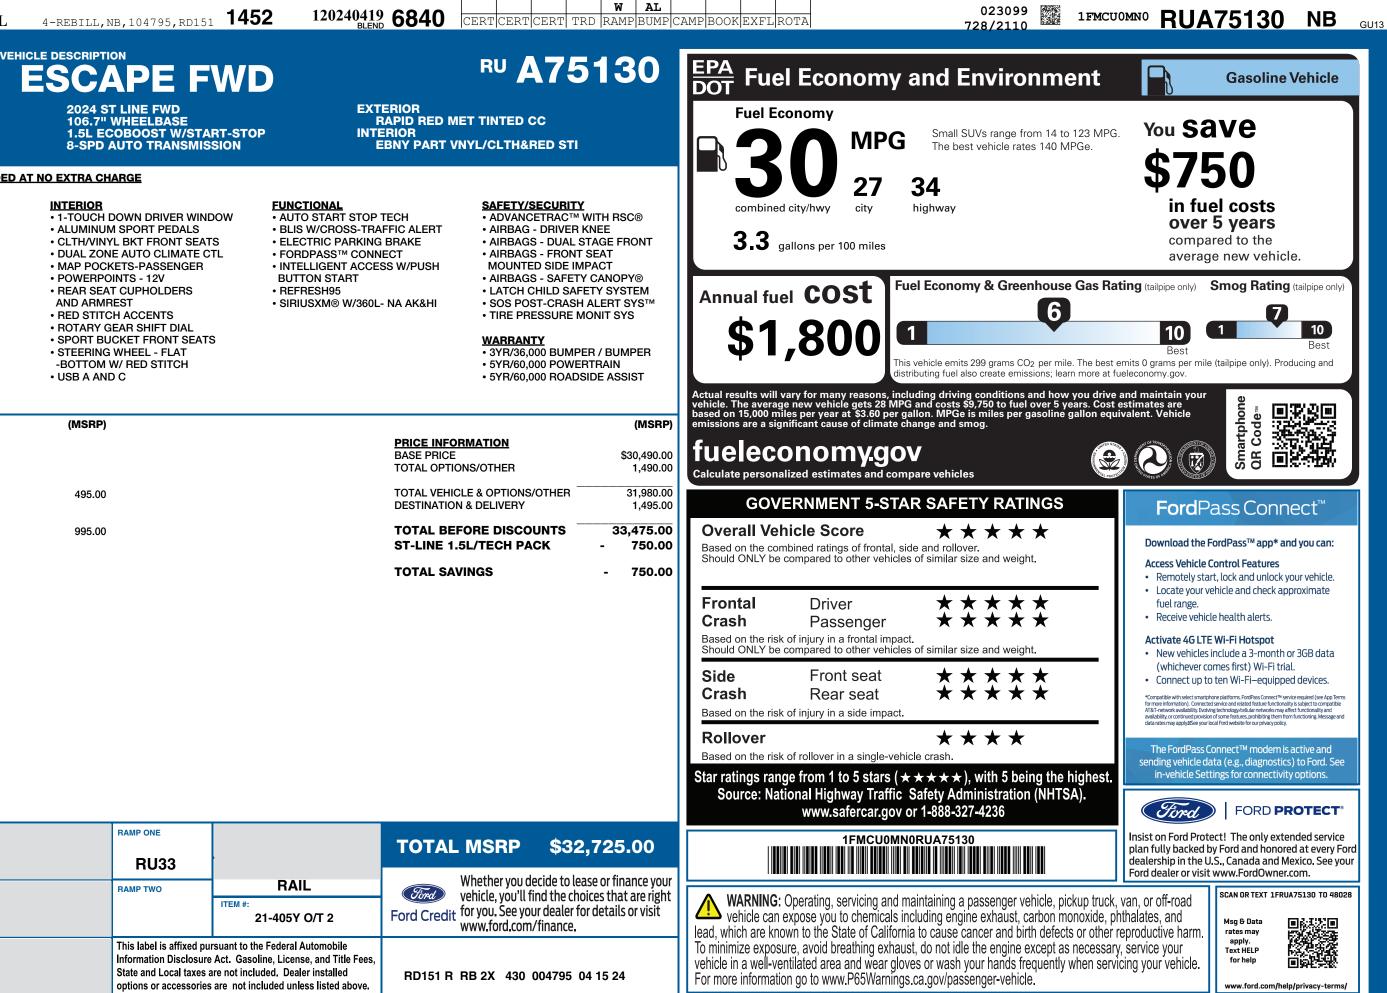

1202404196840

05/17/2024

## STANDARD EQUIPMENT INCLUDED AT NO EXTRA CHARGE **INTERIOR**

EXTERIOR ACTIVE GRILLE SHUTTERS

ford.com

LOU-004795 AL

- EASY FUEL® CAPLESS FILLER
- GRILLE BLACK MESH
- HEADLAMP COURTESY DELAY
- HEADLAMPS AUTO LED
- **PRIVACY GLASS REAR DOORS**
- REAR INT WIPER/WASH/DFRST
- REAR SPOILER. ST UNIQUE
- ROOF-RACK SIDE RAILS-BLACK
- ST-LINE BADGING TAILLAMPS-LED
- UNIQUE REAR SKID PLATES
  - - USB A AND C

### **INCLUDED ON THIS VEHICLE**

EQUIPMENT GROUP 300A

### **OPTIONAL EQUIPMENT/OTHER**

2024 MODEL YEAR RAPID RED MET TINTED CC .18" ROCK MET PAINTED WHEEL .225/60R18 100H A/S BSW TIRES TECH PACKAGE #1 .EVASIVE STEERING ASSIST .CONNECTED NAV (1-YR TRIAL) LANE CENTERING ASSIST .REAR PARKING SENSORS ADAPTIVE SPEED CONTROL .13.2" TOUCHSCREEN

# (MSRP)

495.00 995.00