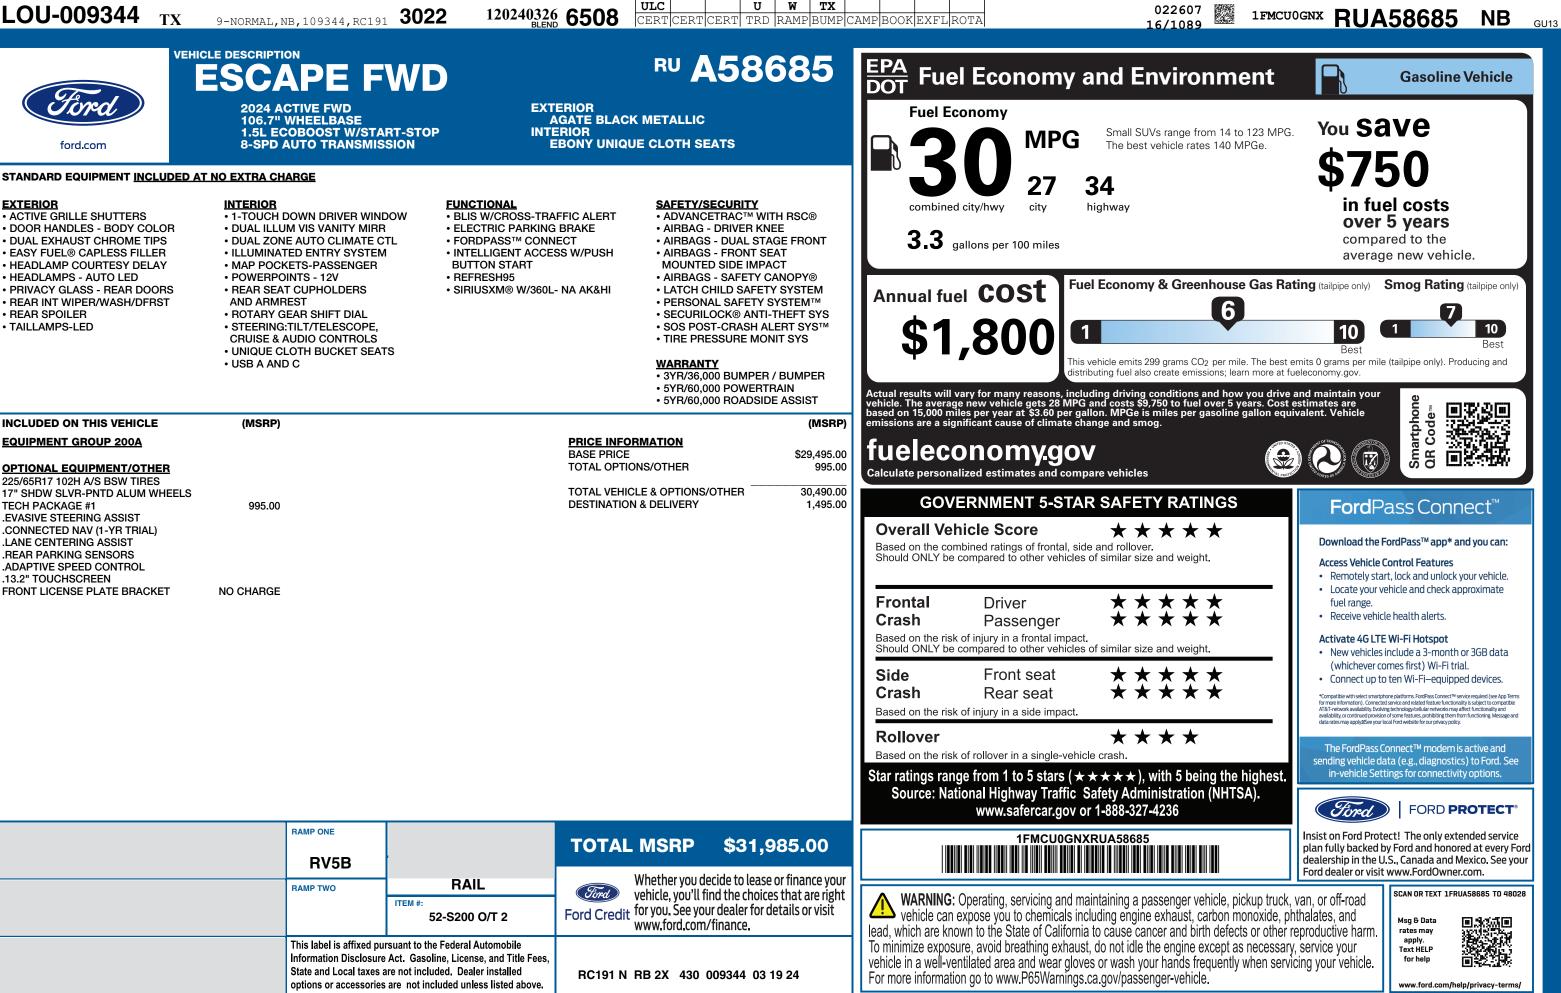

ford.com

ACTIVE GRILLE SHUTTERS

HEADLAMPS - AUTO LED

REAR SPOILER

TAILLAMPS-LED

DOOR HANDLES - BODY COLOR

DUAL EXHAUST CHROME TIPS

• EASY FUEL® CAPLESS FILLER

HEADLAMP COURTESY DELAY

PRIVACY GLASS - REAR DOORS

REAR INT WIPER/WASH/DFRST

**INCLUDED ON THIS VEHICLE** 

**OPTIONAL EQUIPMENT/OTHER** 

225/65R17 102H A/S BSW TIRES 17" SHDW SLVR-PNTD ALUM WHEELS

EQUIPMENT GROUP 200A

.EVASIVE STEERING ASSIST .CONNECTED NAV (1-YR TRIAL)

LANE CENTERING ASSIST

**.REAR PARKING SENSORS** 

.13.2" TOUCHSCREEN

ADAPTIVE SPEED CONTROL

FRONT LICENSE PLATE BRACKET

**TECH PACKAGE #1** 

EXTERIOR

LOU-009344 <sub>TX</sub>

## **ESCAPE FWD**

1.5L ECOBOOST W/START-STOP 8-SPD AUTO TRANSMISSION

## 1202403266508