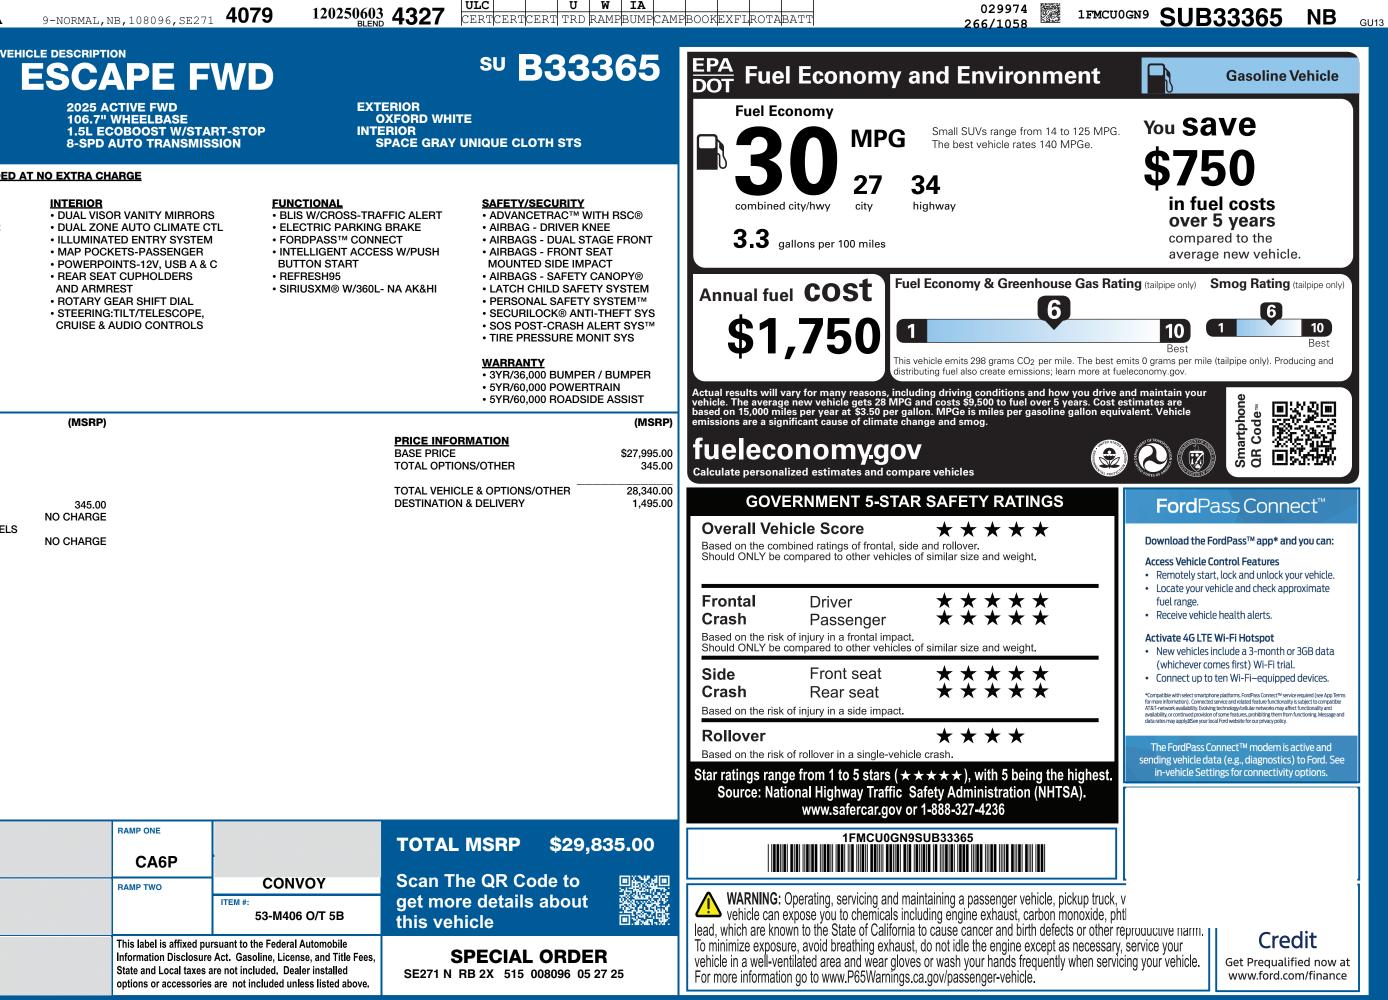

## EXTERIOR **INTERIOR** ACTIVE GRILLE SHUTTERS DUAL VISOR VANITY MIRRORS DOOR HANDLES - BODY COLOR DUAL ZONE AUTO CLIMATE CTL DUAL EXHAUST CHROME TIPS ILLUMINATED ENTRY SYSTEM • EASY FUEL® CAPLESS FILLER • MAP POCKETS-PASSENGER HEADLAMP COURTESY DELAY • POWERPOINTS-12V, USB A & C HEADLAMPS - AUTO LED REAR SEAT CUPHOLDERS PRIVACY GLASS - REAR DOORS AND ARMREST REAR INT WIPER/WASH/DFRST ROTARY GEAR SHIFT DIAL REAR SPOILER STEERING:TILT/TELESCOPE, **CRUISE & AUDIO CONTROLS** TAILLAMPS-LED TIRE INFLATOR/SEALANT KIT INCLUDED ON THIS VEHICLE (MSRP) EQUIPMENT GROUP 200A **OPTIONAL EQUIPMENT/OTHER** 1004-838S06/18/24IA 225/65R17 102H A/S BSW TIRES MINI SPARE WHEEL/TIRE 345.00 SUPPLEMENTAL PTC HEATER NO CHARGE 17" SHDW SLVR-PNTD ALUM WHEELS FRONT LICENSE PLATE BRACKET NO CHARGE