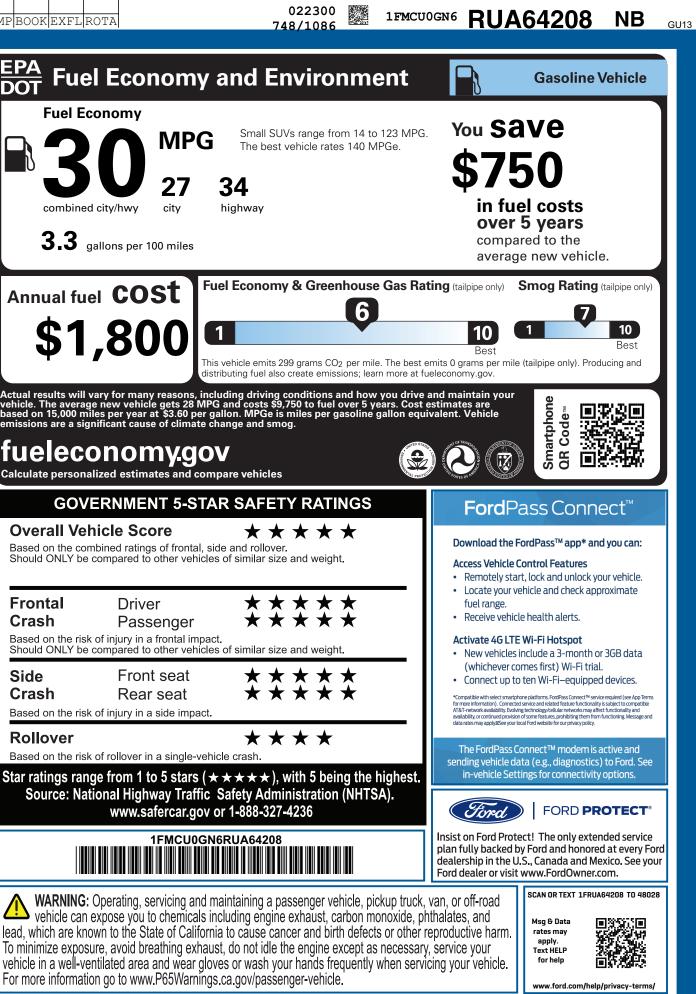

| LOU-009651               | AL 9-NORMAL, NB, 109651, RC041 4109                               | 9 120240311 4012                           | ULC     U     W     AL       CERT     CERT     TRD     RAMP     BUMP | CAMP BOOK EXFL ROTA |      |            |
|--------------------------|-------------------------------------------------------------------|--------------------------------------------|----------------------------------------------------------------------|---------------------|------|------------|
|                          |                                                                   |                                            |                                                                      | EDA                 |      |            |
| Con la                   |                                                                   |                                            | <sup>RU</sup> A64208                                                 | EPA<br>DOT Fuel Eco | nomy | and        |
| Time                     | 2024 ACTIVE FWD<br>106.7" WHEELBASE<br>1.5L ECOBOOST W/START-STOP | EXTERIOR<br>RACE RED<br>INTERIOR           |                                                                      | Fuel Economy        |      | Smo        |
| ford.com                 | 8-SPD AUTO TRANSMISSION                                           |                                            | UE CLOTH SEATS                                                       | <b>IR 20</b>        | MPG  | Sma<br>The |
| STANDARD EQUIPMENT INCLU | JDED AT NO EXTRA CHARGE                                           |                                            |                                                                      | JU                  | 27   | 34         |
| • ACTIVE GRILLE SHUTTERS | INTERIOR<br>• 1-TOUCH DOWN DRIVER WINDOW                          | FUNCTIONAL<br>• BLIS W/CROSS-TRAFFIC ALERT | SAFETY/SECURITY<br>• ADVANCETRAC™ WITH RSC®                          | combined city/hwy   | city | highway    |

| EXTERIOR<br>• ACTIVE GRILLE SHUTTERS<br>• DOOR HANDLES - BODY COLOR<br>• DUAL EXHAUST CHROME TIPS<br>• EASY FUEL® CAPLESS FILLER<br>• HEADLAMP COURTESY DELAY<br>• HEADLAMPS - AUTO LED<br>• PRIVACY GLASS - REAR DOORS<br>• REAR INT WIPER/WASH/DFRST<br>• REAR SPOILER<br>• TAILLAMPS-LED | INTERIOR<br>• 1-TOUCH DOWN DRIVER WINDOW<br>• DUAL ILLUM VIS VANITY MIRR<br>• DUAL ZONE AUTO CLIMATE CTL<br>• ILLUMINATED ENTRY SYSTEM<br>• MAP POCKETS-PASSENGER<br>• POWERPOINTS - 12V<br>• REAR SEAT CUPHOLDERS<br>AND ARMREST<br>• ROTARY GEAR SHIFT DIAL<br>• STEERING:TILT/TELESCOPE,<br>CRUISE & AUDIO CONTROLS<br>• UNIQUE CLOTH BUCKET SEATS<br>• USB A AND C | FUNCTIONAL<br>• BLIS W/CROSS-TRAFFIC ALER<br>• ELECTRIC PARKING BRAKE<br>• FORDPASS™ CONNECT<br>• INTELLIGENT ACCESS W/PUSH<br>BUTTON START<br>• REFRESH95<br>• SIRIUSXM® W/360L- NA AK&HI | AIRBAG - DRIVER KNE AIRBAGS - DUAL STAG AIRBAGS - FRONT SE MOUNTED SIDE IMPAG AIRBAGS - SAFETY C/ | EE<br>GE FRONT<br>AT<br>CT<br>ANOPY®<br>Y SYSTEM™<br>YSTEM™<br>THEFT SYS<br>LERT SYS™<br>IIT SYS<br>/ BUMPER<br>BAIN | combined city/hwy cit<br>3.3 gallons per 100 m<br>Annual fuel COST<br>\$1,800<br>Actual results will vary for many reaar<br>vehicle. The average new vehicle get<br>based on 15,000 miles per year at \$3<br>emissions are a significant cause of | ty highway<br>niles<br>Fuel Economy & Gr<br>1<br>This vehicle emits 299 grams<br>distributing fuel also create e |  |
|---------------------------------------------------------------------------------------------------------------------------------------------------------------------------------------------------------------------------------------------------------------------------------------------|------------------------------------------------------------------------------------------------------------------------------------------------------------------------------------------------------------------------------------------------------------------------------------------------------------------------------------------------------------------------|--------------------------------------------------------------------------------------------------------------------------------------------------------------------------------------------|---------------------------------------------------------------------------------------------------|----------------------------------------------------------------------------------------------------------------------|---------------------------------------------------------------------------------------------------------------------------------------------------------------------------------------------------------------------------------------------------|------------------------------------------------------------------------------------------------------------------|--|
| INCLUDED ON THIS VEHICLE                                                                                                                                                                                                                                                                    | (MSRP)                                                                                                                                                                                                                                                                                                                                                                 |                                                                                                                                                                                            |                                                                                                   | (MSRP)                                                                                                               | emissions are a significant cause of                                                                                                                                                                                                              | climate change and smog.                                                                                         |  |
| EQUIPMENT GROUP 200A                                                                                                                                                                                                                                                                        |                                                                                                                                                                                                                                                                                                                                                                        |                                                                                                                                                                                            | NFORMATION                                                                                        |                                                                                                                      | fueleenem                                                                                                                                                                                                                                         |                                                                                                                  |  |
| OPTIONAL EQUIPMENT/OTHER                                                                                                                                                                                                                                                                    |                                                                                                                                                                                                                                                                                                                                                                        |                                                                                                                                                                                            | BASE PRICE \$29,495.0<br>TOTAL OPTIONS/OTHER 995.0                                                |                                                                                                                      |                                                                                                                                                                                                                                                   |                                                                                                                  |  |
| 225/65R17 102H A/S BSW TIRES                                                                                                                                                                                                                                                                |                                                                                                                                                                                                                                                                                                                                                                        |                                                                                                                                                                                            | EHICLE & OPTIONS/OTHER                                                                            | 30,490.00                                                                                                            | Calculate personalized estimates a                                                                                                                                                                                                                | and compare vehicles                                                                                             |  |
| 17" SHDW SLVR-PNTD ALUM WHEELS<br>TECH PACKAGE #1                                                                                                                                                                                                                                           | 995.00                                                                                                                                                                                                                                                                                                                                                                 |                                                                                                                                                                                            | TION & DELIVERY                                                                                   | 1,495.00                                                                                                             | GOVERNMENT                                                                                                                                                                                                                                        | <b>5-STAR SAFETY RA</b>                                                                                          |  |
| .EVASIVE STEERING ASSIST<br>.CONNECTED NAV (1-YR TRIAL)                                                                                                                                                                                                                                     |                                                                                                                                                                                                                                                                                                                                                                        |                                                                                                                                                                                            |                                                                                                   |                                                                                                                      | Overall Vehicle Score                                                                                                                                                                                                                             | ***                                                                                                              |  |
| LANE CENTERING ASSIST                                                                                                                                                                                                                                                                       |                                                                                                                                                                                                                                                                                                                                                                        |                                                                                                                                                                                            |                                                                                                   |                                                                                                                      | Based on the combined ratings of f<br>Should ONLY be compared to othe                                                                                                                                                                             |                                                                                                                  |  |
| .REAR PARKING SENSORS<br>.ADAPTIVE SPEED CONTROL                                                                                                                                                                                                                                            |                                                                                                                                                                                                                                                                                                                                                                        |                                                                                                                                                                                            |                                                                                                   |                                                                                                                      | Should ONLY be compared to othe                                                                                                                                                                                                                   | r vehicles of similar size and w                                                                                 |  |
| .13.2" TOUCHSCREEN<br>FRONT LICENSE PLATE BRACKET                                                                                                                                                                                                                                           | NO CHARGE                                                                                                                                                                                                                                                                                                                                                              |                                                                                                                                                                                            |                                                                                                   |                                                                                                                      | []]                                                                                                                                                                                                                                               |                                                                                                                  |  |
|                                                                                                                                                                                                                                                                                             |                                                                                                                                                                                                                                                                                                                                                                        |                                                                                                                                                                                            |                                                                                                   |                                                                                                                      | Frontal Driver                                                                                                                                                                                                                                    | ***                                                                                                              |  |
|                                                                                                                                                                                                                                                                                             |                                                                                                                                                                                                                                                                                                                                                                        |                                                                                                                                                                                            |                                                                                                   |                                                                                                                      | Crash Passen                                                                                                                                                                                                                                      | 0                                                                                                                |  |
|                                                                                                                                                                                                                                                                                             |                                                                                                                                                                                                                                                                                                                                                                        |                                                                                                                                                                                            |                                                                                                   |                                                                                                                      | Based on the risk of injury in a fron<br>Should ONLY be compared to othe                                                                                                                                                                          | r vehicles of similar size and w                                                                                 |  |
|                                                                                                                                                                                                                                                                                             |                                                                                                                                                                                                                                                                                                                                                                        |                                                                                                                                                                                            |                                                                                                   |                                                                                                                      | Side Front se                                                                                                                                                                                                                                     | eat 🗙 🛧 🛧                                                                                                        |  |
|                                                                                                                                                                                                                                                                                             |                                                                                                                                                                                                                                                                                                                                                                        |                                                                                                                                                                                            |                                                                                                   |                                                                                                                      | Crash Rear se                                                                                                                                                                                                                                     |                                                                                                                  |  |
|                                                                                                                                                                                                                                                                                             |                                                                                                                                                                                                                                                                                                                                                                        |                                                                                                                                                                                            |                                                                                                   |                                                                                                                      | Based on the risk of injury in a side                                                                                                                                                                                                             | ) impact.                                                                                                        |  |
|                                                                                                                                                                                                                                                                                             |                                                                                                                                                                                                                                                                                                                                                                        |                                                                                                                                                                                            |                                                                                                   |                                                                                                                      | Rollover                                                                                                                                                                                                                                          | ***                                                                                                              |  |
|                                                                                                                                                                                                                                                                                             |                                                                                                                                                                                                                                                                                                                                                                        |                                                                                                                                                                                            |                                                                                                   |                                                                                                                      | Based on the risk of rollover in a sin                                                                                                                                                                                                            |                                                                                                                  |  |
|                                                                                                                                                                                                                                                                                             |                                                                                                                                                                                                                                                                                                                                                                        |                                                                                                                                                                                            |                                                                                                   |                                                                                                                      | Star ratings range from 1 to 5 s                                                                                                                                                                                                                  |                                                                                                                  |  |
|                                                                                                                                                                                                                                                                                             |                                                                                                                                                                                                                                                                                                                                                                        |                                                                                                                                                                                            |                                                                                                   |                                                                                                                      | Source: National Highway                                                                                                                                                                                                                          | Traffic Safety Administra                                                                                        |  |
|                                                                                                                                                                                                                                                                                             |                                                                                                                                                                                                                                                                                                                                                                        |                                                                                                                                                                                            |                                                                                                   |                                                                                                                      | www.saferc                                                                                                                                                                                                                                        | car.gov or 1-888-327-4236                                                                                        |  |
|                                                                                                                                                                                                                                                                                             | RAMP ONE                                                                                                                                                                                                                                                                                                                                                               | тот                                                                                                                                                                                        | AL MSRP \$31,9                                                                                    | 85.00                                                                                                                | 1FM                                                                                                                                                                                                                                               | ICU0GN6RUA64208                                                                                                  |  |
|                                                                                                                                                                                                                                                                                             | RU33                                                                                                                                                                                                                                                                                                                                                                   |                                                                                                                                                                                            |                                                                                                   |                                                                                                                      |                                                                                                                                                                                                                                                   |                                                                                                                  |  |
|                                                                                                                                                                                                                                                                                             | RAMP TWO                                                                                                                                                                                                                                                                                                                                                               | RAIL                                                                                                                                                                                       | Whether you decide to lease                                                                       | or finance your                                                                                                      |                                                                                                                                                                                                                                                   | ,                                                                                                                |  |
|                                                                                                                                                                                                                                                                                             |                                                                                                                                                                                                                                                                                                                                                                        |                                                                                                                                                                                            | vehicle, you'll find the choice<br>edit for you. See your dealer for de                           | that are right tails or visit                                                                                        | WARNING: Operating, servici                                                                                                                                                                                                                       | ing and maintaining a passenge                                                                                   |  |
|                                                                                                                                                                                                                                                                                             |                                                                                                                                                                                                                                                                                                                                                                        | 24-1000 O/T 2 Ford Cre                                                                                                                                                                     | www.ford.com/finance.                                                                             |                                                                                                                      | WARNING: Operating, servici<br>vehicle can expose you to che<br>lead, which are known to the State of                                                                                                                                             | f California to cause cancer and                                                                                 |  |
|                                                                                                                                                                                                                                                                                             |                                                                                                                                                                                                                                                                                                                                                                        |                                                                                                                                                                                            |                                                                                                   |                                                                                                                      |                                                                                                                                                                                                                                                   |                                                                                                                  |  |