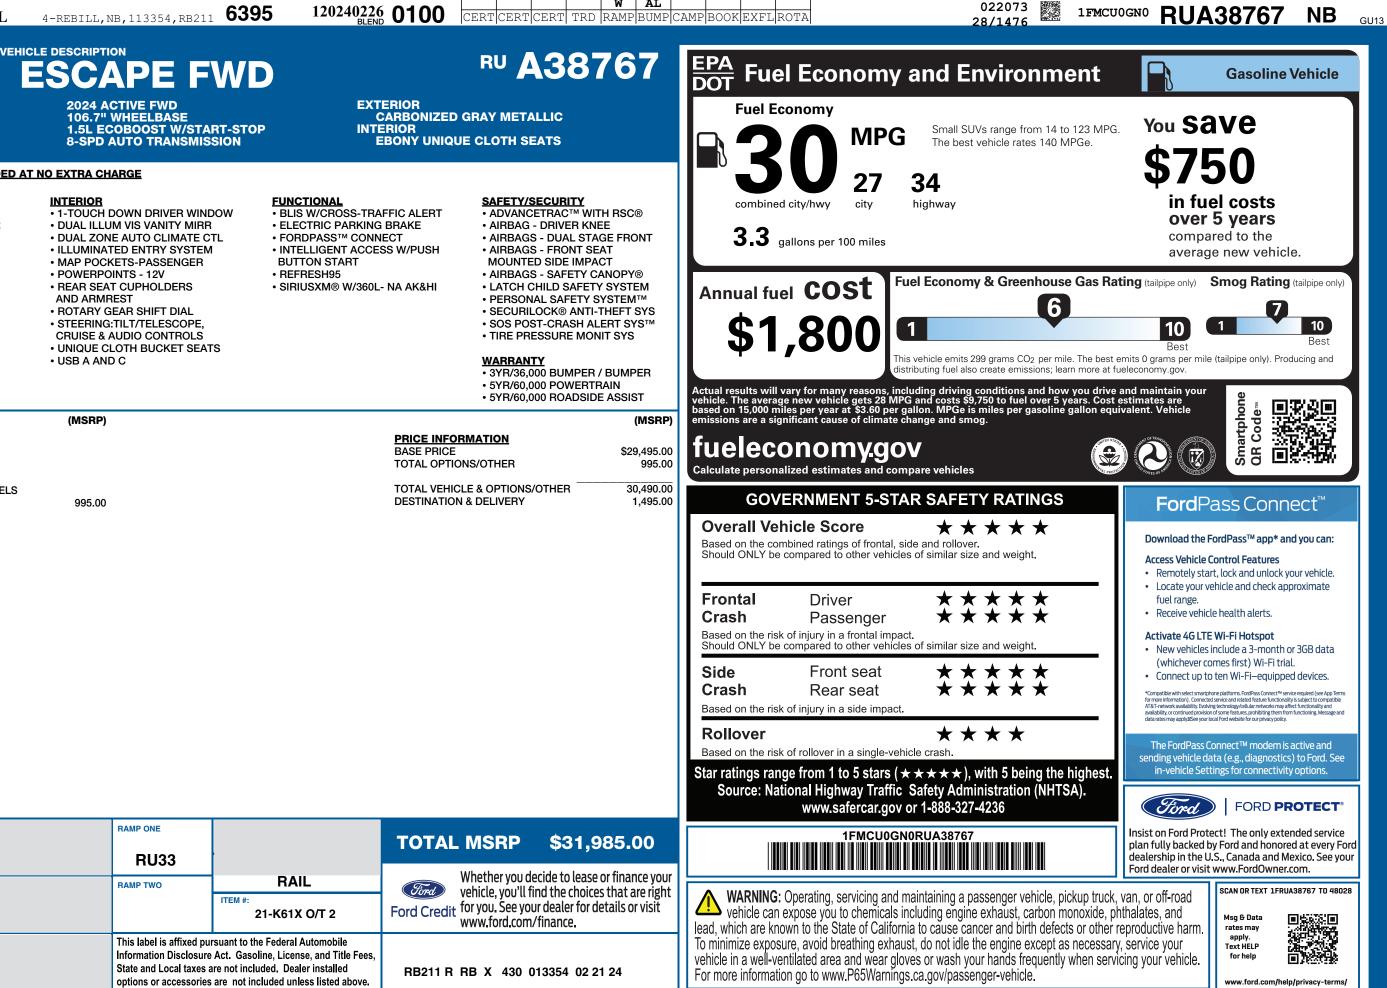

LOU-013354 AL

ford.com

ACTIVE GRILLE SHUTTERS

HEADLAMPS - AUTO LED

REAR SPOILER

TAILLAMPS-LED

DOOR HANDLES - BODY COLOR

DUAL EXHAUST CHROME TIPS

• EASY FUEL® CAPLESS FILLER

HEADLAMP COURTESY DELAY

PRIVACY GLASS - REAR DOORS

REAR INT WIPER/WASH/DFRST

**INCLUDED ON THIS VEHICLE** 

**OPTIONAL EQUIPMENT/OTHER** 

225/65R17 102H A/S BSW TIRES 17" SHDW SLVR-PNTD ALUM WHEELS

EQUIPMENT GROUP 200A

.EVASIVE STEERING ASSIST .CONNECTED NAV (1-YR TRIAL)

LANE CENTERING ASSIST

**.REAR PARKING SENSORS** 

.13.2" TOUCHSCREEN

ADAPTIVE SPEED CONTROL

**TECH PACKAGE #1** 

EXTERIOR

STANDARD EQUIPMENT INCLUDED AT NO EXTRA CHARGE

| 05/09/2024 |
|------------|
|------------|

1202402260100