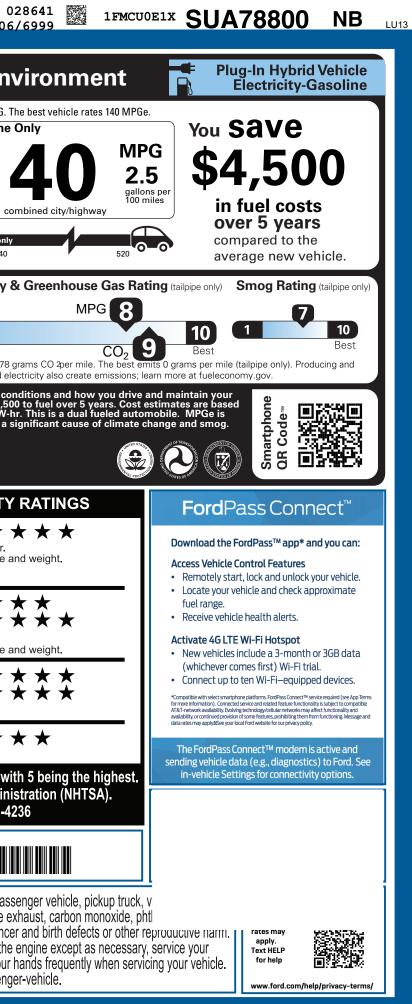

| LOU-007303 AZ                                                                                                                                                                                                                                                                                                                                                                 | 71V         469         6B         2         A           LABL         ADJ         COV         PRO                                                                                                                                                                                                                                                                            | 6AZCSB10RAMPBUMP                                                                                                                                                                                                                                                                              | 1FMCU0E1XSUA78800                                                                                                                                                                                                                                        | ESCAPE                                                                                                                                                                                                                                                                                                                                                 | SH                                                                                                                                                                                                                                                                                                                                                                                                                                                                                                                                                                                                                                                                                                                                                                                                                                                                                                                                                                                                                                                                                                                                                                                                                                                                                                                                                                                                                                                                                                                                                                                                                                                                                                                                                                                                                                                                                                                                                                                                                                                                                                                                                                                                                                                                                                                                                                                                                                                                                                                                                                                                                                                                                                                                                                                                        | 0<br>6206                                                                                                                                       |
|-------------------------------------------------------------------------------------------------------------------------------------------------------------------------------------------------------------------------------------------------------------------------------------------------------------------------------------------------------------------------------|------------------------------------------------------------------------------------------------------------------------------------------------------------------------------------------------------------------------------------------------------------------------------------------------------------------------------------------------------------------------------|-----------------------------------------------------------------------------------------------------------------------------------------------------------------------------------------------------------------------------------------------------------------------------------------------|----------------------------------------------------------------------------------------------------------------------------------------------------------------------------------------------------------------------------------------------------------|--------------------------------------------------------------------------------------------------------------------------------------------------------------------------------------------------------------------------------------------------------------------------------------------------------------------------------------------------------|-----------------------------------------------------------------------------------------------------------------------------------------------------------------------------------------------------------------------------------------------------------------------------------------------------------------------------------------------------------------------------------------------------------------------------------------------------------------------------------------------------------------------------------------------------------------------------------------------------------------------------------------------------------------------------------------------------------------------------------------------------------------------------------------------------------------------------------------------------------------------------------------------------------------------------------------------------------------------------------------------------------------------------------------------------------------------------------------------------------------------------------------------------------------------------------------------------------------------------------------------------------------------------------------------------------------------------------------------------------------------------------------------------------------------------------------------------------------------------------------------------------------------------------------------------------------------------------------------------------------------------------------------------------------------------------------------------------------------------------------------------------------------------------------------------------------------------------------------------------------------------------------------------------------------------------------------------------------------------------------------------------------------------------------------------------------------------------------------------------------------------------------------------------------------------------------------------------------------------------------------------------------------------------------------------------------------------------------------------------------------------------------------------------------------------------------------------------------------------------------------------------------------------------------------------------------------------------------------------------------------------------------------------------------------------------------------------------------------------------------------------------------------------------------------------------|-------------------------------------------------------------------------------------------------------------------------------------------------|
| Ford.com                                                                                                                                                                                                                                                                                                                                                                      | IICLE DESCRIPTION<br>ESCAPE FV<br>2025 PLUG-IN HYBRID FWD<br>106.7" WHEELBASE<br>2.5L I-VCT ATK I-4 HYB ENG<br>ECVT TRANSMISSION                                                                                                                                                                                                                                             | D EXTI<br>S<br>G INTE                                                                                                                                                                                                                                                                         | SU <b>A78800</b><br>EXTERIOR<br>STAR WHITE METALLIC TRI-COA<br>INTERIOR<br>EBONY PART VINYL/CLOTH STS                                                                                                                                                    |                                                                                                                                                                                                                                                                                                                                                        | EPA<br>DOT Fuel Economy and En<br>Fuel Economy Small SUVs range from 14 to 118 MPG.<br>Electricity + Gasoline<br>Charge Time: 3.4 hours (240V)<br>T MPGe<br>0.0 gallons<br>Builtons<br>Builtons<br>Builtons<br>Builtons<br>Builtons<br>Builtons<br>Builtons<br>Builtons<br>Builtons<br>Builtons<br>Builtons<br>Builtons<br>Builtons<br>Builtons<br>Builtons<br>Builtons<br>Builtons<br>Builtons<br>Builtons<br>Builtons<br>Builtons<br>Builtons<br>Builtons<br>Builtons<br>Builtons<br>Builtons<br>Builtons<br>Builtons<br>Builtons<br>Builtons<br>Builtons<br>Builtons<br>Builtons<br>Builtons<br>Builtons<br>Builtons<br>Builtons<br>Builtons<br>Builtons<br>Builtons<br>Builtons<br>Builtons<br>Builtons<br>Builtons<br>Builtons<br>Builtons<br>Builtons<br>Builtons<br>Builtons<br>Builtons<br>Builtons<br>Builtons<br>Builtons<br>Builtons<br>Builtons<br>Builtons<br>Builtons<br>Builtons<br>Builtons<br>Builtons<br>Builtons<br>Builtons<br>Builtons<br>Builtons<br>Builtons<br>Builtons<br>Builtons<br>Builtons<br>Builtons<br>Builtons<br>Builtons<br>Builtons<br>Builtons<br>Builtons<br>Builtons<br>Builtons<br>Builtons<br>Builtons<br>Builtons<br>Builtons<br>Builtons<br>Builtons<br>Builtons<br>Builtons<br>Builtons<br>Builtons<br>Builtons<br>Builtons<br>Builtons<br>Builtons<br>Builtons<br>Builtons<br>Builtons<br>Builtons<br>Builtons<br>Builtons<br>Builtons<br>Builtons<br>Builtons<br>Builtons<br>Builtons<br>Builtons<br>Builtons<br>Builtons<br>Builtons<br>Builtons<br>Builtons<br>Builtons<br>Builtons<br>Builtons<br>Builtons<br>Builtons<br>Builtons<br>Builtons<br>Builtons<br>Builtons<br>Builtons<br>Builtons<br>Builtons<br>Builtons<br>Builtons<br>Builtons<br>Builtons<br>Builtons<br>Builtons<br>Builtons<br>Builtons<br>Builtons<br>Builtons<br>Builtons<br>Builtons<br>Builtons<br>Builtons<br>Builtons<br>Builtons<br>Builtons<br>Builtons<br>Builtons<br>Builtons<br>Builtons<br>Builtons<br>Builtons<br>Builtons<br>Builtons<br>Builtons<br>Builtons<br>Builtons<br>Builtons<br>Builtons<br>Builtons<br>Builtons<br>Builtons<br>Builtons<br>Builtons<br>Builtons<br>Builtons<br>Builtons<br>Builtons<br>Builtons<br>Builtons<br>Builtons<br>Builtons<br>Builtons<br>Builtons<br>Builtons<br>Builtons<br>Builtons<br>Builtons<br>Builtons<br>Builtons<br>Builtons<br>Builtons<br>Builtons<br>Builtons<br>Builtons<br>Builtons<br>Builtons<br>Builtons<br>Builtons<br>Builtons<br>Builtons<br>Builtons<br>Builtons<br>Builtons<br>Builtons<br>Builtons<br>Builtons<br>Builtons<br>Builtons<br>Builtons<br>Builtons<br>Builtons<br>Builtons<br>Builtons<br>Builtons<br>Builtons<br>Builtons<br>Builtons<br>Builtons<br>Builtons<br>Builtons<br>Builtons<br>Builtons<br>Builtons<br>Builtons<br>Builtons<br>Builtons<br>Builtons<br>Builtons<br>Builtons<br>Builto |                                                                                                                                                 |
| STANDARD EQUIPMENT INCLUDED<br>EXTERIOR<br>• ACTIVE GRILLE SHUTTERS<br>• DOOR HANDLES - BODY COLOR<br>• DUAL EXHAUST CHROME TIPS<br>• ELECTR FUEL DOOR RELEASE<br>• FOG LAMPS-LED<br>• HEADLAMP COURTESY DELAY<br>• MINI SPARE TIRE/WHEEL<br>• PRIVACY GLASS - REAR DOORS<br>• REAR INT WIPER/WASH/DFRST<br>• REAR SPOILER<br>• ROOF-RACK SIDE RAILS-BLACK<br>• TAILLAMPS-LED | AT NO EXTRA CHARGE<br>INTERIOR<br>• 1TOUCH UP/DOWN FRT/RR WIN<br>• CENTER CONSOLE W/ARMREST<br>• DUAL ILLUM VIS VANITY MIRR<br>• DUAL ZONE AUTO CLIMATE CTL<br>• HTD DRVR FRNT PASS SEATS<br>• ILLUMINATED ENTRY SYSTEM<br>• MAP POCKETS-PASSENGER<br>• POWERPOINTS-12V, USB A & C<br>• ROTARY GEAR SHIFT DIAL<br>• SPORT BUCKET FRONT SEATS<br>• STR WHL-HTD & PREMIUM WRPD | EUNCTIONAL<br>• AUTO HOLD<br>• ADAPTIVE CRUISE C<br>• BLIS W/CROSS-TRAI<br>• CONNECTED NAV: 1<br>• FORDPASS™ CONNI<br>• LANE-KEEPING SYS<br>• MOBILE POWER COI<br>• PEDESTRIAN ALERT<br>• REAR PARKING SEN<br>• REFRESH95<br>• REMOTE START SYS<br>• SIRIUSXM® W/360L-<br>• SYNC®4 W/EVR & 13 | ADVANG<br>ONTROL - AIRBAG<br>FFIC ALERT - AIRBAG<br>YR INCL - AIRBAG<br>ECT - MOUNTI<br>TEM/ALERT - AIRBAG<br>RD - LATCH<br>SOUNDER - PERSOI<br>SORS - SOS PO<br>- TIRE PE<br>STEM<br>NA AK&HI - WARRAN<br>8.2" SCRN - 3YR/36,<br>- 5YR/60,<br>- 8YR/100 | SECURITY<br>CETRAC <sup>™</sup> WITH RSC®<br>→ DRIVER KNEE<br>S - DUAL STAGE FRONT<br>S - FRONT SEAT<br>ED SIDE IMPACT<br>S - SAFETY CANOPY®<br>CHILD SAFETY SYSTEM<br>VAL SAFETY SYSTEM<br>ST-CRASH ALERT SYS <sup>™</sup><br>ESSURE MONIT SYS<br>ESSURE MONIT SYS<br>ITY<br>000 BUMPER / BUMPER<br>000 ROADSIDE ASSIST<br>0,000 HYBRID<br>COMPONENTS | combined city/highware<br>Driving Range<br>Electricity + Gasoline<br>0 10 20<br>All Electric Range = 0 to 37 miles<br>Annual fuel CO<br>\$1,000 miles per year at \$3,<br>miles per gasoline gallon equivalent                                                                                                                                                                                                                                                                                                                                                                                                                                                                                                                                                                                                                                                                                                                                                                                                                                                                                                                                                                                                                                                                                                                                                                                                                                                                                                                                                                                                                                                                                                                                                                                                                                                                                                                                                                                                                                                                                                                                                                                                                                                                                                                                                                                                                                                                                                                                                                                                                                                                                                                                                                                            | 33 <sup>kW-hrs</sup><br>per 100<br>ay<br>Gasoline only<br>30 37 miles<br>Fuel Economy 8<br>1<br>This vehicle emits 78 gistributing fuel and ele |
| NCLUDED ON THIS VEHICLE (MSRP)<br>EQUIPMENT GROUP 700A<br>DPTIONAL EQUIPMENT/OTHER<br>2025 MODEL YEAR<br>STAR WHITE METALLIC TRI-COAT 995.00                                                                                                                                                                                                                                  |                                                                                                                                                                                                                                                                                                                                                                              |                                                                                                                                                                                                                                                                                               | (MSRP) PRICE INFORMATION BASE PRICE \$38,400.00 TOTAL OPTIONS/OTHER 2,590.00 TOTAL VEHICLE & OPTIONS/OTHER 40,990.00 DESTINATION & DETINIENT                                                                                                             |                                                                                                                                                                                                                                                                                                                                                        | fueleconor<br>Calculate personalized estim                                                                                                                                                                                                                                                                                                                                                                                                                                                                                                                                                                                                                                                                                                                                                                                                                                                                                                                                                                                                                                                                                                                                                                                                                                                                                                                                                                                                                                                                                                                                                                                                                                                                                                                                                                                                                                                                                                                                                                                                                                                                                                                                                                                                                                                                                                                                                                                                                                                                                                                                                                                                                                                                                                                                                                | ny <u>.g</u> ov                                                                                                                                 |
| 18" MACHINED MAGNETIC ALUM WH<br>225/60R18 100H A/S BSW TIRES<br>PANORAMIC VISTA ROOF                                                                                                                                                                                                                                                                                         | 1,595.00                                                                                                                                                                                                                                                                                                                                                                     |                                                                                                                                                                                                                                                                                               | DESTINATION & DELIVERY<br>TOTAL BEFORE DISCO<br>PHEV DISCOUNT PACI<br>TOTAL SAVINGS                                                                                                                                                                      |                                                                                                                                                                                                                                                                                                                                                        | Overall Vehicle Sc<br>Based on the combined rating                                                                                                                                                                                                                                                                                                                                                                                                                                                                                                                                                                                                                                                                                                                                                                                                                                                                                                                                                                                                                                                                                                                                                                                                                                                                                                                                                                                                                                                                                                                                                                                                                                                                                                                                                                                                                                                                                                                                                                                                                                                                                                                                                                                                                                                                                                                                                                                                                                                                                                                                                                                                                                                                                                                                                        |                                                                                                                                                 |
|                                                                                                                                                                                                                                                                                                                                                                               |                                                                                                                                                                                                                                                                                                                                                                              |                                                                                                                                                                                                                                                                                               |                                                                                                                                                                                                                                                          |                                                                                                                                                                                                                                                                                                                                                        | Based on the risk of injury in a<br>Should ONLY be compared to<br>Side From<br>Crash Real<br>Based on the risk of injury in a<br>Rollover<br>Based on the risk of rollover in<br>Star ratings range from 1 to<br>Source: National High                                                                                                                                                                                                                                                                                                                                                                                                                                                                                                                                                                                                                                                                                                                                                                                                                                                                                                                                                                                                                                                                                                                                                                                                                                                                                                                                                                                                                                                                                                                                                                                                                                                                                                                                                                                                                                                                                                                                                                                                                                                                                                                                                                                                                                                                                                                                                                                                                                                                                                                                                                    | senger ★★<br>a frontal impact.<br>b other vehicles of similar size a<br>a side impact.<br>★★★<br>a side impact.<br>n a single-vehicle crash.    |
|                                                                                                                                                                                                                                                                                                                                                                               | RAMP ONE<br>RS1P                                                                                                                                                                                                                                                                                                                                                             |                                                                                                                                                                                                                                                                                               | TOTAL MSRP                                                                                                                                                                                                                                               | \$41,485.00                                                                                                                                                                                                                                                                                                                                            |                                                                                                                                                                                                                                                                                                                                                                                                                                                                                                                                                                                                                                                                                                                                                                                                                                                                                                                                                                                                                                                                                                                                                                                                                                                                                                                                                                                                                                                                                                                                                                                                                                                                                                                                                                                                                                                                                                                                                                                                                                                                                                                                                                                                                                                                                                                                                                                                                                                                                                                                                                                                                                                                                                                                                                                                           | 1FMCU0E1XSUA78800                                                                                                                               |
|                                                                                                                                                                                                                                                                                                                                                                               | RAMP TWO                                                                                                                                                                                                                                                                                                                                                                     | RAIL<br><sup>EM #:</sup><br>71-S200 O/T 2                                                                                                                                                                                                                                                     |                                                                                                                                                                                                                                                          | decide to lease or finance your<br>find the choices that are right<br>our dealer for details or visit<br>n/finance.                                                                                                                                                                                                                                    | WARNING: Operating, s<br>vehicle can expose you t<br>lead, which are known to the St                                                                                                                                                                                                                                                                                                                                                                                                                                                                                                                                                                                                                                                                                                                                                                                                                                                                                                                                                                                                                                                                                                                                                                                                                                                                                                                                                                                                                                                                                                                                                                                                                                                                                                                                                                                                                                                                                                                                                                                                                                                                                                                                                                                                                                                                                                                                                                                                                                                                                                                                                                                                                                                                                                                      | servicing and maintaining a pass<br>to chemicals including engine e                                                                             |
|                                                                                                                                                                                                                                                                                                                                                                               | Information Disclosure Act.<br>State and Local taxes are no                                                                                                                                                                                                                                                                                                                  | nt to the Federal Automobile<br>. Gasoline, License, and Title Fees,<br>ot included. Dealer installed<br>not included unless listed above.                                                                                                                                                    | 1335 R 6B 2A6 530 0                                                                                                                                                                                                                                      | 07303 03 07 25                                                                                                                                                                                                                                                                                                                                         | To minimize exposure, avoid brive vehicle in a well-ventilated area<br>For more information go to www                                                                                                                                                                                                                                                                                                                                                                                                                                                                                                                                                                                                                                                                                                                                                                                                                                                                                                                                                                                                                                                                                                                                                                                                                                                                                                                                                                                                                                                                                                                                                                                                                                                                                                                                                                                                                                                                                                                                                                                                                                                                                                                                                                                                                                                                                                                                                                                                                                                                                                                                                                                                                                                                                                     | eathing exhaust, do not idle the                                                                                                                |