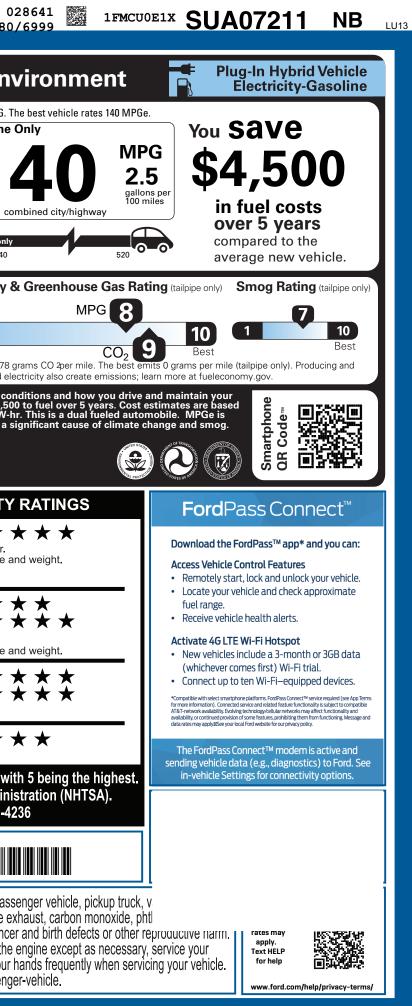

| LOU-001330 <sub>TX</sub>                                                                                                                                                                                                                                                                                                                       | 52V   461   6B   2   A     LABL   ADJ   COV   PR                                                                                                                                                                                                                                                                                                       | 6TXACSB10RAMPBUMP                                                                                                                                                                                                                                                                         | 1FMCU0E1XSUA07211                                                                                                                                                                                                                                                                                                                                                                                                                                                                                                                                                                                                                                                                                                                                                                                                                                                                                                                                                                                                                                                                                                                                                                                                                                                                                                                                                                                                                                                                                                                                                                                                                                                                                                                                                                                                                                                                                                                                                                                                                                                                                                                                                                                                                                                                                                                                                                                                   | ESCAPE                                                                                                                                                                                                                                                                                                                                                                                                                                                                                                                                                                                                                                                                                                                                                                                                                                                                                                                                                                                                                                                                                                                                                                                                                                                 | SH                                                                                                                                                                                                                                                                                                                                                                | 4480                                                                                                                                                                                                                                                                                                                                                                           |
|------------------------------------------------------------------------------------------------------------------------------------------------------------------------------------------------------------------------------------------------------------------------------------------------------------------------------------------------|--------------------------------------------------------------------------------------------------------------------------------------------------------------------------------------------------------------------------------------------------------------------------------------------------------------------------------------------------------|-------------------------------------------------------------------------------------------------------------------------------------------------------------------------------------------------------------------------------------------------------------------------------------------|---------------------------------------------------------------------------------------------------------------------------------------------------------------------------------------------------------------------------------------------------------------------------------------------------------------------------------------------------------------------------------------------------------------------------------------------------------------------------------------------------------------------------------------------------------------------------------------------------------------------------------------------------------------------------------------------------------------------------------------------------------------------------------------------------------------------------------------------------------------------------------------------------------------------------------------------------------------------------------------------------------------------------------------------------------------------------------------------------------------------------------------------------------------------------------------------------------------------------------------------------------------------------------------------------------------------------------------------------------------------------------------------------------------------------------------------------------------------------------------------------------------------------------------------------------------------------------------------------------------------------------------------------------------------------------------------------------------------------------------------------------------------------------------------------------------------------------------------------------------------------------------------------------------------------------------------------------------------------------------------------------------------------------------------------------------------------------------------------------------------------------------------------------------------------------------------------------------------------------------------------------------------------------------------------------------------------------------------------------------------------------------------------------------------|--------------------------------------------------------------------------------------------------------------------------------------------------------------------------------------------------------------------------------------------------------------------------------------------------------------------------------------------------------------------------------------------------------------------------------------------------------------------------------------------------------------------------------------------------------------------------------------------------------------------------------------------------------------------------------------------------------------------------------------------------------------------------------------------------------------------------------------------------------------------------------------------------------------------------------------------------------------------------------------------------------------------------------------------------------------------------------------------------------------------------------------------------------------------------------------------------------------------------------------------------------|-------------------------------------------------------------------------------------------------------------------------------------------------------------------------------------------------------------------------------------------------------------------------------------------------------------------------------------------------------------------|--------------------------------------------------------------------------------------------------------------------------------------------------------------------------------------------------------------------------------------------------------------------------------------------------------------------------------------------------------------------------------|
|                                                                                                                                                                                                                                                                                                                                                | ICLE DESCRIPTION<br>ESCAPE FV<br>2025 PLUG-IN HYBRID FWI<br>106.7" WHEELBASE<br>2.5L I-VCT ATK I-4 HYB EN<br>ECVT TRANSMISSION                                                                                                                                                                                                                         | D EXT<br>V<br>IG INTE                                                                                                                                                                                                                                                                     | SU AO<br>ERIOR<br>/APOR BLUE METALLIC<br>ERIOR<br>EBONY PART VINYL/CLOTH STS                                                                                                                                                                                                                                                                                                                                                                                                                                                                                                                                                                                                                                                                                                                                                                                                                                                                                                                                                                                                                                                                                                                                                                                                                                                                                                                                                                                                                                                                                                                                                                                                                                                                                                                                                                                                                                                                                                                                                                                                                                                                                                                                                                                                                                                                                                                                        | 7211                                                                                                                                                                                                                                                                                                                                                                                                                                                                                                                                                                                                                                                                                                                                                                                                                                                                                                                                                                                                                                                                                                                                                                                                                                                   |                                                                                                                                                                                                                                                                                                                                                                   | onomy and En<br>nall SUVs range from 14 to 118 MPG. T<br>OV)<br>MPGe                                                                                                                                                                                                                                                                                                           |
| STANDARD EQUIPMENT INCLUDED A                                                                                                                                                                                                                                                                                                                  | AT NO EXTRA CHARGE                                                                                                                                                                                                                                                                                                                                     |                                                                                                                                                                                                                                                                                           |                                                                                                                                                                                                                                                                                                                                                                                                                                                                                                                                                                                                                                                                                                                                                                                                                                                                                                                                                                                                                                                                                                                                                                                                                                                                                                                                                                                                                                                                                                                                                                                                                                                                                                                                                                                                                                                                                                                                                                                                                                                                                                                                                                                                                                                                                                                                                                                                                     |                                                                                                                                                                                                                                                                                                                                                                                                                                                                                                                                                                                                                                                                                                                                                                                                                                                                                                                                                                                                                                                                                                                                                                                                                                                        |                                                                                                                                                                                                                                                                                                                                                                   | <b>0.0</b> gallons per 100 miles                                                                                                                                                                                                                                                                                                                                               |
| EXTERIOR<br>• ACTIVE GRILLE SHUTTERS<br>• DOOR HANDLES - BODY COLOR<br>• DUAL EXHAUST CHROME TIPS<br>• ELECTR FUEL DOOR RELEASE<br>• FOG LAMPS-LED<br>• HEADLAMP COURTESY DELAY<br>• MINI SPARE TIRE/WHEEL<br>• PRIVACY GLASS - REAR DOORS<br>• REAR INT WIPER/WASH/DFRST<br>• REAR SPOILER<br>• ROOF-RACK SIDE RAILS-BLACK<br>• TAILLAMPS-LED | INTERIOR<br>• 1TOUCH UP/DOWN FRT/RR WIN<br>• CENTER CONSOLE W/ARMREST<br>• DUAL ILLUM VIS VANITY MIRR<br>• DUAL ZONE AUTO CLIMATE CTL<br>• HTD DRVR FRNT PASS SEATS<br>• ILLUMINATED ENTRY SYSTEM<br>• MAP POCKETS-PASSENGER<br>• POWERPOINTS-12V, USB A & C<br>• ROTARY GEAR SHIFT DIAL<br>• SPORT BUCKET FRONT SEATS<br>• STR WHL-HTD & PREMIUM WRPE | FUNCTIONAL<br>• AUTO HOLD<br>• ADAPTIVE CRUISE (<br>• BLIS W/CROSS-TRA<br>• CONNECTED NAV: 1<br>• FORDPASS™ CONN<br>• LANE-KEEPING SYS<br>• MOBILE POWER CO<br>• PEDESTRIAN ALERT<br>• REAR PARKING SEN<br>• REFRESH95<br>• REMOTE START SYS<br>• SIRIUSXM® W/360L<br>• SYNC®4 W/EVR & 13 | AFFIC ALERT<br>YR INCL<br>HECT<br>HECT<br>HECT<br>HECT<br>HECT<br>HIRBAGS - DUA<br>AIRBAGS - DUA<br>AIRBAGS - DUA<br>HIRBAGS - DUA<br>AIRBAGS - DUA<br>HIRBAGS - DUA<br>AIRBAGS - DUA<br>HIRBAGS - DUA<br>AIRBAGS - DUA<br>HIRBAGS - DUA<br>HIRBAGS - DUA<br>AIRBAGS - DUA<br>HIRBAGS - DUA<br>AIRBAGS - DUA<br>HIRBAGS - DUA<br>HIRBAGS - DUA<br>AIRBAGS - DUA<br>HIRBAGS - DUA<br>AIRBAGS - DUA<br>HIRBAGS - DUA<br>HIRBAGS - DUA<br>HIRBAGS - DUA<br>HIRBAGS - DUA<br>AIRBAGS - DUA<br>HIRBAGS - DUA<br>HIRBAGS - DUA<br>HIRBAGS - DUA<br>HIRBAGS - SAF<br>HIRBAGS - SAF | Image: Constraint of the series   Image: Constraint of the series <td>All Electric Range = 0 to 37 m<br/>Annual fuel C<br/>\$1,0</td> <td>Gasoline only<br/>Gasoline only<br/>aniles 30 37 miles<br/>OST Fuel Economy a</td> | All Electric Range = 0 to 37 m<br>Annual fuel C<br>\$1,0                                                                                                                                                                                                                                                                                                          | Gasoline only<br>Gasoline only<br>aniles 30 37 miles<br>OST Fuel Economy a                                                                                                                                                                                                                                                                                                     |
| INCLUDED ON THIS VEHICLE<br>EQUIPMENT GROUP 700A                                                                                                                                                                                                                                                                                               | (MSRP)                                                                                                                                                                                                                                                                                                                                                 |                                                                                                                                                                                                                                                                                           | PRICE INFORMATION                                                                                                                                                                                                                                                                                                                                                                                                                                                                                                                                                                                                                                                                                                                                                                                                                                                                                                                                                                                                                                                                                                                                                                                                                                                                                                                                                                                                                                                                                                                                                                                                                                                                                                                                                                                                                                                                                                                                                                                                                                                                                                                                                                                                                                                                                                                                                                                                   | (MSRP)                                                                                                                                                                                                                                                                                                                                                                                                                                                                                                                                                                                                                                                                                                                                                                                                                                                                                                                                                                                                                                                                                                                                                                                                                                                 |                                                                                                                                                                                                                                                                                                                                                                   |                                                                                                                                                                                                                                                                                                                                                                                |
| OPTIONAL EQUIPMENT/OTHER<br>.18" MACHINED MAGNETIC ALUM WH<br>.225/60R18 100H A/S BSW TIRES<br>FRONT LICENSE PLATE BRACKET                                                                                                                                                                                                                     | NO CHARGE                                                                                                                                                                                                                                                                                                                                              |                                                                                                                                                                                                                                                                                           | BASE PRICE<br>TOTAL OPTIONS/OTHER<br>TOTAL VEHICLE & OPTIONS/OTHEF<br>DESTINATION & DELIVERY<br>TOTAL BEFORE DISCOUNTS<br>PHEV DISCOUNT PACKAGE<br>TOTAL SAVINGS                                                                                                                                                                                                                                                                                                                                                                                                                                                                                                                                                                                                                                                                                                                                                                                                                                                                                                                                                                                                                                                                                                                                                                                                                                                                                                                                                                                                                                                                                                                                                                                                                                                                                                                                                                                                                                                                                                                                                                                                                                                                                                                                                                                                                                                    | 1,495.00<br>- 39,895.00<br>- 1,000.00<br>- 1,000.00                                                                                                                                                                                                                                                                                                                                                                                                                                                                                                                                                                                                                                                                                                                                                                                                                                                                                                                                                                                                                                                                                                                                                                                                    | GOVERNM   Overall Vehicle S   Based on the combined ra   Should ONLY be compared   Frontal Dr   Crash Pa   Based on the risk of injury   Should ONLY be compared   Side Fr   Crash Re   Based on the risk of injury   Side Fr   Crash Re   Based on the risk of injury   Rollover   Based on the risk of rollove   Star ratings range from   Source: National Hit | timates and compare vehicles<br>IENT 5-STAR SAFETY<br>Score $\star \star \star$<br>tings of frontal, side and rollover.<br>d to other vehicles of similar size a<br>verified to other vehicles of similar size a<br>ont seat<br>ear seat<br>in a side impact.<br>to 5 stars ( $\star \star \star \star$ ), wi<br>ighway Traffic Safety Admini<br>v.safercar.gov or 1-888-327-4 |
|                                                                                                                                                                                                                                                                                                                                                | CL34                                                                                                                                                                                                                                                                                                                                                   |                                                                                                                                                                                                                                                                                           | TOTAL MSRP \$3                                                                                                                                                                                                                                                                                                                                                                                                                                                                                                                                                                                                                                                                                                                                                                                                                                                                                                                                                                                                                                                                                                                                                                                                                                                                                                                                                                                                                                                                                                                                                                                                                                                                                                                                                                                                                                                                                                                                                                                                                                                                                                                                                                                                                                                                                                                                                                                                      | 38,895.00                                                                                                                                                                                                                                                                                                                                                                                                                                                                                                                                                                                                                                                                                                                                                                                                                                                                                                                                                                                                                                                                                                                                                                                                                                              |                                                                                                                                                                                                                                                                                                                                                                   | 1FMCU0E1XSUA07211                                                                                                                                                                                                                                                                                                                                                              |
|                                                                                                                                                                                                                                                                                                                                                | RAMP TWO                                                                                                                                                                                                                                                                                                                                               | CONVOY<br>TEM #:<br>52-706Z O/T 2                                                                                                                                                                                                                                                         | Whether you decide to<br>vehicle, you'll find the<br>for you. See your deale<br>www.ford.com/financ                                                                                                                                                                                                                                                                                                                                                                                                                                                                                                                                                                                                                                                                                                                                                                                                                                                                                                                                                                                                                                                                                                                                                                                                                                                                                                                                                                                                                                                                                                                                                                                                                                                                                                                                                                                                                                                                                                                                                                                                                                                                                                                                                                                                                                                                                                                 | choices that are right<br>er for details or visit                                                                                                                                                                                                                                                                                                                                                                                                                                                                                                                                                                                                                                                                                                                                                                                                                                                                                                                                                                                                                                                                                                                                                                                                      | WARNING: Operating<br>vehicle can expose yo<br>lead, which are known to the                                                                                                                                                                                                                                                                                       | g, servicing and maintaining a pas<br>ou to chemicals including engine e<br>s State of California to cause cance                                                                                                                                                                                                                                                               |
|                                                                                                                                                                                                                                                                                                                                                | Information Disclosure Act<br>State and Local taxes are r                                                                                                                                                                                                                                                                                              | ant to the Federal Automobile<br>t. Gasoline, License, and Title Fees,<br>not included. Dealer installed<br>e not included unless listed above.                                                                                                                                           | I335 R 6B 2A6 515 001330                                                                                                                                                                                                                                                                                                                                                                                                                                                                                                                                                                                                                                                                                                                                                                                                                                                                                                                                                                                                                                                                                                                                                                                                                                                                                                                                                                                                                                                                                                                                                                                                                                                                                                                                                                                                                                                                                                                                                                                                                                                                                                                                                                                                                                                                                                                                                                                            | 03 07 25                                                                                                                                                                                                                                                                                                                                                                                                                                                                                                                                                                                                                                                                                                                                                                                                                                                                                                                                                                                                                                                                                                                                                                                                                                               | To minimize exposure, avoic<br>vehicle in a well-ventilated a<br>For more information go to v                                                                                                                                                                                                                                                                     | I breathing exhaust, do not idle the rea and wear gloves or wash your<br>vww.P65Warnings.ca.gov/passeng                                                                                                                                                                                                                                                                        |