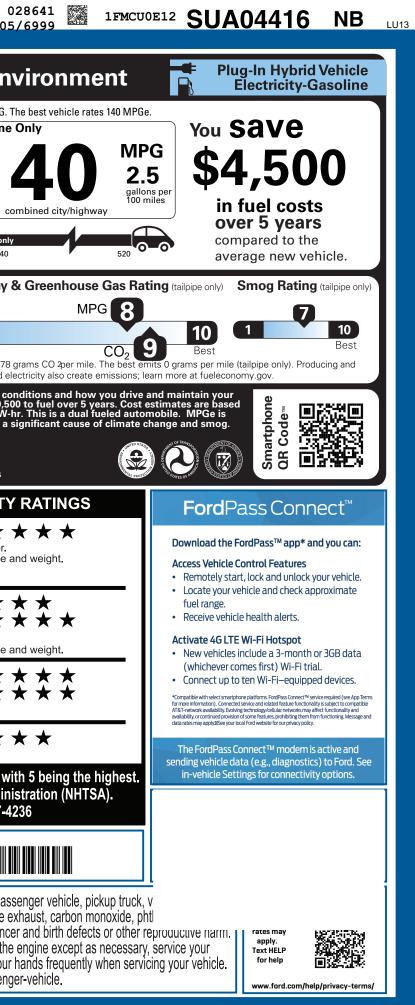

| LOU-001043 <sub>CA</sub>                                                                                                                                                                                                                                                                                                                       | 72A 206 6B 2 A<br>LABL ADJ COV PRCS                                                                                                                                                                                                                                                                                                                    | 6 CA<br>B10 RAMP BUMP                                                                                                                                                                                                                                                         | 1FMCU0E12SUA04416                                                                                                                                                                                                                                  | ESCAPE                                                                                                                                                                                                                                       | SH                                                                                                                                                                                                                                                                                                                                                                                                                                                                                                                                                                                                                                                                                                                                                                                                                                                                                                                                                                                                                                                                                                                                                                                                                                                                                                                                                                                                                                                                                                                                                                                                                                                                                                                                                                                                                                                                                                                                                                                                                                                                                                                          | 0<br>6405                                                                                                                                                                                                                                                                                                                                                                                                                                                                                                                                                                                                                                                                                                                                                                                                                                                                                                                                                                                                                                                                                                                                                                                                                                                                                                                                                                                                                                                                                                                                                                                                                                                                                                                                                                                                                                                                                                                                                                                                                                                                                                                                                                                                                                                                                                                                                                                                                                                                                                                                                                                            |
|------------------------------------------------------------------------------------------------------------------------------------------------------------------------------------------------------------------------------------------------------------------------------------------------------------------------------------------------|--------------------------------------------------------------------------------------------------------------------------------------------------------------------------------------------------------------------------------------------------------------------------------------------------------------------------------------------------------|-------------------------------------------------------------------------------------------------------------------------------------------------------------------------------------------------------------------------------------------------------------------------------|----------------------------------------------------------------------------------------------------------------------------------------------------------------------------------------------------------------------------------------------------|----------------------------------------------------------------------------------------------------------------------------------------------------------------------------------------------------------------------------------------------|-----------------------------------------------------------------------------------------------------------------------------------------------------------------------------------------------------------------------------------------------------------------------------------------------------------------------------------------------------------------------------------------------------------------------------------------------------------------------------------------------------------------------------------------------------------------------------------------------------------------------------------------------------------------------------------------------------------------------------------------------------------------------------------------------------------------------------------------------------------------------------------------------------------------------------------------------------------------------------------------------------------------------------------------------------------------------------------------------------------------------------------------------------------------------------------------------------------------------------------------------------------------------------------------------------------------------------------------------------------------------------------------------------------------------------------------------------------------------------------------------------------------------------------------------------------------------------------------------------------------------------------------------------------------------------------------------------------------------------------------------------------------------------------------------------------------------------------------------------------------------------------------------------------------------------------------------------------------------------------------------------------------------------------------------------------------------------------------------------------------------------|------------------------------------------------------------------------------------------------------------------------------------------------------------------------------------------------------------------------------------------------------------------------------------------------------------------------------------------------------------------------------------------------------------------------------------------------------------------------------------------------------------------------------------------------------------------------------------------------------------------------------------------------------------------------------------------------------------------------------------------------------------------------------------------------------------------------------------------------------------------------------------------------------------------------------------------------------------------------------------------------------------------------------------------------------------------------------------------------------------------------------------------------------------------------------------------------------------------------------------------------------------------------------------------------------------------------------------------------------------------------------------------------------------------------------------------------------------------------------------------------------------------------------------------------------------------------------------------------------------------------------------------------------------------------------------------------------------------------------------------------------------------------------------------------------------------------------------------------------------------------------------------------------------------------------------------------------------------------------------------------------------------------------------------------------------------------------------------------------------------------------------------------------------------------------------------------------------------------------------------------------------------------------------------------------------------------------------------------------------------------------------------------------------------------------------------------------------------------------------------------------------------------------------------------------------------------------------------------------|
| ford.com                                                                                                                                                                                                                                                                                                                                       | HICLE DESCRIPTION<br><b>ESCAPE FW</b><br>2025 PLUG-IN HYBRID FWD<br>106.7" WHEELBASE<br>2.5L I-VCT ATK I-4 HYB ENG<br>ECVT TRANSMISSION<br>AT NO EXTRA CHARGE                                                                                                                                                                                          | EXT<br>S<br>INTE                                                                                                                                                                                                                                                              | SU A                                                                                                                                                                                                                                               |                                                                                                                                                                                                                                              |                                                                                                                                                                                                                                                                                                                                                                                                                                                                                                                                                                                                                                                                                                                                                                                                                                                                                                                                                                                                                                                                                                                                                                                                                                                                                                                                                                                                                                                                                                                                                                                                                                                                                                                                                                                                                                                                                                                                                                                                                                                                                                                             | ()<br>MPGe<br>0.0 gallons<br>per 100<br>per 100 |
| EXTERIOR<br>• ACTIVE GRILLE SHUTTERS<br>• DOOR HANDLES - BODY COLOR<br>• DUAL EXHAUST CHROME TIPS<br>• ELECTR FUEL DOOR RELEASE<br>• FOG LAMPS-LED<br>• HEADLAMP COURTESY DELAY<br>• MINI SPARE TIRE/WHEEL<br>• PRIVACY GLASS - REAR DOORS<br>• REAR INT WIPER/WASH/DFRST<br>• REAR SPOILER<br>• ROOF-RACK SIDE RAILS-BLACK<br>• TAILLAMPS-LED | INTERIOR<br>• 1TOUCH UP/DOWN FRT/RR WIN<br>• CENTER CONSOLE W/ARMREST<br>• DUAL ILLUM VIS VANITY MIRR<br>• DUAL ZONE AUTO CLIMATE CTL<br>• HTD DRVR FRNT PASS SEATS<br>• ILLUMINATED ENTRY SYSTEM<br>• MAP POCKETS-PASSENGER<br>• POWERPOINTS-12V, USB A & C<br>• ROTARY GEAR SHIFT DIAL<br>• SPORT BUCKET FRONT SEATS<br>• STR WHL-HTD & PREMIUM WRPD | EUNCTIONAL<br>AUTO HOLD<br>ADAPTIVE CRUISE (C<br>BLIS W/CROSS-TRA<br>CONNECTED NAV: 1<br>FORDPASS™ CONN<br>LANE-KEEPING SYS<br>MOBILE POWER CO<br>PEDESTRIAN ALERT<br>REAR PARKING SEN<br>REFRESH95<br>REFRESH95<br>REMOTE START SYS<br>SIRIUSXM® W/360L<br>SYNC®4 W/EVR & 13 | CONTROL • AIRBAG<br>FFIC ALERT • AIRBAGS<br>YR INCL • AIRBAGS<br>ECT MOUNTE<br>TEM/ALERT • AIRBAGS<br>RD • LATCH C<br>SOUNDER • PERSON,<br>ISORS • SOS POS<br>• TIRE PRE<br>STEM<br>• NA AK&HI<br>3.2" SCRN • 3YR/36,0<br>• SYR/60,0<br>• 8YR/100, | ETRAC <sup>™</sup> WITH RSC®<br>- DRIVER KNEE<br>5 - DUAL STAGE FRONT<br>5 - FRONT SEAT<br>D SIDE IMPACT<br>5 - SAFETY CANOPY®<br>HILD SAFETY SYSTEM<br>AL SAFETY SYSTEM <sup>™</sup><br>ST-CRASH ALERT SYS <sup>™</sup><br>ESSURE MONIT SYS | Combined city/high<br>Driving Range<br>Electricity + Gasoline<br>0 10 20<br>All Electric Range = 0 to 37 mil<br>Annual fuel CC<br>\$1,000<br>\$1,000<br>Annual fuel CC<br>\$1,000<br>Actual results will vary for marketice. The average new vehicle.                                                                                                                                                                                                                                                                                                                                                                                                                                                                                                                                                                                                                                                                                                                                                                                                                                                                                                                                                                                                                                                                                                                                                                                                                                                                                                                                                                                                                                                                                                                                                                                                                                                                                                                                                                                                                                                                       | way<br>33 <sup>iWu-hrs</sup><br>per 100<br>miles<br>Ca<br>Gasoline only<br>Gasoline only<br>a<br>Ca<br>Ca<br>Ca<br>Ca<br>Ca<br>Ca<br>Ca<br>Ca<br>Ca                                                                                                                                                                                                                                                                                                                                                                                                                                                                                                                                                                                                                                                                                                                                                                                                                                                                                                                                                                                                                                                                                                                                                                                                                                                                                                                                                                                                                                                                                                                                                                                                                                                                                                                                                                                                                                                                                                                                                                                                                                                                                                                                                                                                                                                                                                                                                                                                                                                  |
| INCLUDED ON THIS VEHICLE<br>EQUIPMENT GROUP 700A<br>OPTIONAL EQUIPMENT/OTHER<br>2025 MODEL YEAR<br>STAR WHITE METALLIC TRI-COAT<br>.18" MACHINED MAGNETIC ALUM WH<br>.225/60R18 100H A/S BSW TIRES<br>PANORAMIC VISTA ROOF<br>FRONT LICENSE PLATE BRACKET                                                                                      | (MSRP)<br>995.00<br>1<br>1,595.00<br>NO CHARGE                                                                                                                                                                                                                                                                                                         |                                                                                                                                                                                                                                                                               | PRICE INFORMATION<br>BASE PRICE<br>TOTAL OPTIONS/OTHER<br>TOTAL VEHICLE & OPTIONS/<br>DESTINATION & DELIVERY<br>TOTAL BEFORE DISCOU<br>PHEV DISCOUNT PACK<br>TOTAL SAVINGS                                                                         | 1,495.00<br>UNTS 42,485.00                                                                                                                                                                                                                   | Frontal Driv   Crash Pase   Based on the risk of injury in   Should ONLY be compared   Side Fro   Crash Read   Based on the risk of injury in   Should ONLY be compared   Side Fro   Crash Read   Based on the risk of injury in   Should ONLY be compared                                                                                                                                                                                                                                                                                                                                                                                                                                                                                                                                                                                                                                                                                                                                                                                                                                                                                                                                                                                                                                                                                                                                                                                                                                                                                                                                                                                                                                                                                                                                                                                                                                                                                                                                                                                                                                                                  | my.gov<br>mates and compare vehicles<br>ENT 5-STAR SAFETY<br>core $\star \star \star$<br>mgs of frontal, side and rollover.<br>to other vehicles of similar size and<br>ver<br>senger<br>a frontal impact.<br>to other vehicles of similar size and<br>na frontal impact.<br>to other vehicles of similar size and<br>a side impact.<br>to a side impact.<br>to a side impact.<br>to a side impact.<br>to a side impact.                                                                                                                                                                                                                                                                                                                                                                                                                                                                                                                                                                                                                                                                                                                                                                                                                                                                                                                                                                                                                                                                                                                                                                                                                                                                                                                                                                                                                                                                                                                                                                                                                                                                                                                                                                                                                                                                                                                                                                                                                                                                                                                                                                             |
|                                                                                                                                                                                                                                                                                                                                                | RAMP ONE<br>RA84<br>RAMP TWO                                                                                                                                                                                                                                                                                                                           | RAIL<br>#:                                                                                                                                                                                                                                                                    | (Jord) vehicle. vou'll fi                                                                                                                                                                                                                          | <b>\$41,485.00</b><br>ecide to lease or finance your<br>nd the choices that are right                                                                                                                                                        | WWW.                                                                                                                                                                                                                                                                                                                                                                                                                                                                                                                                                                                                                                                                                                                                                                                                                                                                                                                                                                                                                                                                                                                                                                                                                                                                                                                                                                                                                                                                                                                                                                                                                                                                                                                                                                                                                                                                                                                                                                                                                                                                                                                        | hway Traffic Safety Admin<br>safercar.gov or 1-888-327-4<br>1FMCU0E12SUA04416<br>servicing and maintaining a pas                                                                                                                                                                                                                                                                                                                                                                                                                                                                                                                                                                                                                                                                                                                                                                                                                                                                                                                                                                                                                                                                                                                                                                                                                                                                                                                                                                                                                                                                                                                                                                                                                                                                                                                                                                                                                                                                                                                                                                                                                                                                                                                                                                                                                                                                                                                                                                                                                                                                                     |
|                                                                                                                                                                                                                                                                                                                                                | State and Local taxes are not i                                                                                                                                                                                                                                                                                                                        | Basoline, License, and Title Fees,                                                                                                                                                                                                                                            | Ford Credit for you. See you<br>www.ford.com/                                                                                                                                                                                                      | finance.                                                                                                                                                                                                                                     | vehicle can expose you lead, which are known to the standard to the standar | to chemicals including engine e<br>State of California to cause cance<br>preathing exhaust, do not idle the<br>a and wear gloves or wash your<br>w.P65Warnings.ca.gov/passeng                                                                                                                                                                                                                                                                                                                                                                                                                                                                                                                                                                                                                                                                                                                                                                                                                                                                                                                                                                                                                                                                                                                                                                                                                                                                                                                                                                                                                                                                                                                                                                                                                                                                                                                                                                                                                                                                                                                                                                                                                                                                                                                                                                                                                                                                                                                                                                                                                        |