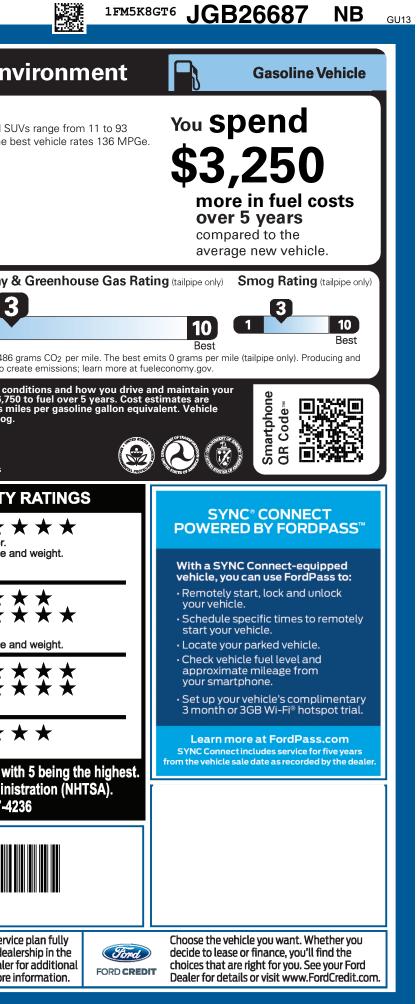

| FORD <b>PROTECT</b><br>Insist on Ford Protect! The only extended served backed by Ford and honored at every Ford dealed U.S., Canada and Mexico. See your Ford dealed details, or visit www.FordOwner.com for more |

##