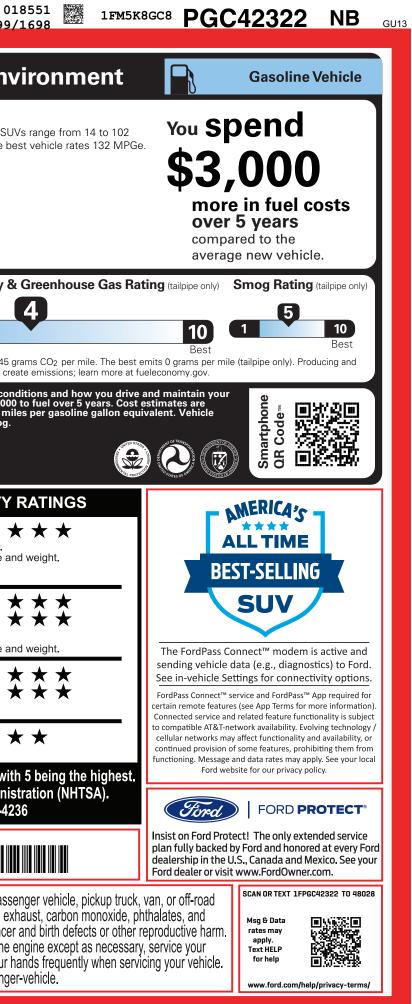

| CHI-004696 sc                                                                                                                                                                                                                                                                                                                                                                                                                                                                                     | 9-NORMAL,NB,104696,PM041                                                                                                                                                                                                    | 548 120231211<br>BLENT                                                                                                                                            | <b>0399</b>                                                                                                                                                                        | U W SC<br>RTCERT TRD RAMP BUMP C.                                                                                                                                                                                                                                                                                                                                                                                                                                                                                                                                                             | AMP BOOK EXFL ROTA                                                                                                                                                                                                                                                                                                                                                                                                                                                                                                                                                                                                                                                                                                                                                                                                                                                                                                                                                                                                                                                                                                                                                                                                                                                                                                                                                                                                                                                                                                                                                                                                                                                                                                                                                                                                                                                                                                                                                                                                                                                                                                             | 01<br>399/                                                                                                                                                                                                 |
|---------------------------------------------------------------------------------------------------------------------------------------------------------------------------------------------------------------------------------------------------------------------------------------------------------------------------------------------------------------------------------------------------------------------------------------------------------------------------------------------------|-----------------------------------------------------------------------------------------------------------------------------------------------------------------------------------------------------------------------------|-------------------------------------------------------------------------------------------------------------------------------------------------------------------|------------------------------------------------------------------------------------------------------------------------------------------------------------------------------------|-----------------------------------------------------------------------------------------------------------------------------------------------------------------------------------------------------------------------------------------------------------------------------------------------------------------------------------------------------------------------------------------------------------------------------------------------------------------------------------------------------------------------------------------------------------------------------------------------|--------------------------------------------------------------------------------------------------------------------------------------------------------------------------------------------------------------------------------------------------------------------------------------------------------------------------------------------------------------------------------------------------------------------------------------------------------------------------------------------------------------------------------------------------------------------------------------------------------------------------------------------------------------------------------------------------------------------------------------------------------------------------------------------------------------------------------------------------------------------------------------------------------------------------------------------------------------------------------------------------------------------------------------------------------------------------------------------------------------------------------------------------------------------------------------------------------------------------------------------------------------------------------------------------------------------------------------------------------------------------------------------------------------------------------------------------------------------------------------------------------------------------------------------------------------------------------------------------------------------------------------------------------------------------------------------------------------------------------------------------------------------------------------------------------------------------------------------------------------------------------------------------------------------------------------------------------------------------------------------------------------------------------------------------------------------------------------------------------------------------------|------------------------------------------------------------------------------------------------------------------------------------------------------------------------------------------------------------|
|                                                                                                                                                                                                                                                                                                                                                                                                                                                                                                   | LE DESCRIPTION<br>EXPLORER ST 4WD<br>2023 EXPLORER ST 4WD<br>119" WHEELBASE<br>3.0L ECOBOOST V6 ENGINE<br>10-SPEED AUTO TRANSMISS                                                                                           |                                                                                                                                                                   | PG<br>ERIOR<br>CARBONIZED GRAY M<br>ERIOR<br>EBONY LEATHER-TRIN                                                                                                                    |                                                                                                                                                                                                                                                                                                                                                                                                                                                                                                                                                                                               | EPA<br>DOT Fuel Econor<br>Fuel Econor                                                                                                                                                                                                                                                                                                                                                                                                                                                                                                                                                                                                                                                                                                                                                                                                                                                                                                                                                                                                                                                                                                                                                                                                                                                                                                                                                                                                                                                                                                                                                                                                                                                                                                                                                                                                                                                                                                                                                                                                                                                                                          | conomy and Env<br>my<br>MPG Standard SU<br>MPG. The be                                                                                                                                                     |
| STANDARD EQUIPMENT INCLUDED AT<br>EXTERIOR<br>• EASY FUEL® CAPLESS FILLER<br>• FRT/RR SKID PLATE ELEMENTS<br>• GRILLE - BLACK MESH INSERT<br>• HEAD/TAILLAMPS - BLACKOUT<br>• HEADLAMPS - AUTO LED<br>• LED SIGNATURE LIGHTING<br>• LWR BODYSIDE CLADDING-BLK                                                                                                                                                                                                                                     | INTERIOR<br>• 12" LCD DIGITAL IP CLUSTER<br>• 1ST/2ND RW FLR MATS-CARPET<br>• 1TOUCH UP/DOWN DR/PASS WIN<br>• DUAL ILLUM VIS VANITY MIRR<br>• HTD LTHR WRAPPED STEER WHL<br>W/LOGO, MOUNTED CONTROLS<br>• POWERPOINTS - 12V | FUNCTIONAL<br>• 4-DR INTELL ACCES<br>UNLOCK W/PUSH-B<br>• CLASS IV TRAILER T<br>• FORD CO-PILOT360<br>• FORDPASS™ CONN<br>• REAR PARKING SEN<br>• REAR VIEW CAMER | SS LOCK/ • ADV.<br>UTTON START • AIRE<br>FOW PKG • AIRE<br>™ • AIRE<br>IECT MOU<br>ISORS • AIRE<br>A • INDI                                                                        | FON START       • AIRBAG-DRIVER/PASS KNEE         / PKG       • AIRBAGS - DUAL STAGE FRONT         • AIRBAGS - DUAL STAGE FRONT       • AIRBAGS - FRONT SEAT         r       MOUNTED SIDE IMPACT         RS       • AIRBAGS - SAFETY CANOPY®         • INDIV TIRE PRESS MONIT SYS         • LATCH CHILD SAFETY SYSTEM         M       • PERIMETER ALARM         § KEYPAD       • PERSONAL SAFETY SYSTEM™         ION       • SOS POST-CRASH ALERT SYS™         AK&HI       • 3YR/36,000 BUMPER / BUMPER         //APPLINK®       • SYR/60,000 POWERTRAIN         • SYR/60,000 ROADSIDE ASSIST | combined city/h<br>5.0 gallons<br>Annual fuel                                                                                                                                                                                                                                                                                                                                                                                                                                                                                                                                                                                                                                                                                                                                                                                                                                                                                                                                                                                                                                                                                                                                                                                                                                                                                                                                                                                                                                                                                                                                                                                                                                                                                                                                                                                                                                                                                                                                                                                                                                                                                  | per 100 miles                                                                                                                                                                                              |
| <ul> <li>PRIVACY GLASS - REAR DOORS</li> <li>QUAD TIP DUAL EXHAUST</li> <li>REAR INT WIPER/WASH/DFRST</li> <li>TAILLAMPS/FOG LAMPS - LED</li> <li>TRAILER SWAY CONTROL</li> </ul>                                                                                                                                                                                                                                                                                                                 | • ROTARY GEAR SHIFT DIAL<br>• SPORT BUCKET FRONT SEATS<br>• TRI-ZONE ELECTRNC TMP CTRL<br>• USB A(1) AND C(1)-1ST ROW                                                                                                       | REFRESH95     REMOTE START SY3     SECURICODE KEYLI     SIDE-WIND STABILI     SIRIUSXM® - SVC N     SPORT-TUNED SUS     SYNC®3 W/TOUCHS     TERRAIN MANAGEM       | STEM • PER<br>ESS KEYPAD • PER<br>ZATION • SOS<br>I/A AK&HI<br>PENSION <u>WARF</u><br>SCR/APPLINK® • 3YR/<br>MENT SYSTEM • 5YR/                                                    |                                                                                                                                                                                                                                                                                                                                                                                                                                                                                                                                                                                               | \$2,2<br>Actual results will vary for<br>vehicle. The average new<br>based on 15.000 miles per                                                                                                                                                                                                                                                                                                                                                                                                                                                                                                                                                                                                                                                                                                                                                                                                                                                                                                                                                                                                                                                                                                                                                                                                                                                                                                                                                                                                                                                                                                                                                                                                                                                                                                                                                                                                                                                                                                                                                                                                                                 | This vehicle emits 445 g<br>distributing fuel also cre<br>vehicle gets 28 MPG and costs \$8,000<br>year at \$2.95 per gallon. MPGe is mil                                                                  |
| INCLUDED ON THIS VEHICLE<br>EQUIPMENT GROUP 401A<br>•ST HIGH PACKAGE<br>•ST STREET PACK<br>•FORD CO-PILOT360 ASSIST+<br><b>OPTIONAL EQUIPMENT/OTHER</b><br>P275/45R21 A/S BSW TIRES<br>21" ALUMINUM WHEELS<br>PERFORMANCE BRAKES<br>FLR LNERS/CARPET MATS:RWS 1&2<br>50 STATE EMISSIONS<br>TWIN PANEL MOONROOF<br>4G LTE WI-FI HOTSPOT CREDIT<br>360-DEGREE CAMERA CREDIT<br>TECHNOLOGY PACKAGE<br>.B&O SOUND SYTEM W/14 SPEAKERS<br>.10.1" LCD PORTRAIT TOUCHSCRN<br>REVERSE BRAKE ASSIST CREDIT | (MSRP)<br>5,890.00                                                                                                                                                                                                          |                                                                                                                                                                   | PRICE INFORMATION<br>BASE PRICE                                                                                                                                                    | (MSRP)<br>\$52,005.00                                                                                                                                                                                                                                                                                                                                                                                                                                                                                                                                                                         | emissions are a significant                                                                                                                                                                                                                                                                                                                                                                                                                                                                                                                                                                                                                                                                                                                                                                                                                                                                                                                                                                                                                                                                                                                                                                                                                                                                                                                                                                                                                                                                                                                                                                                                                                                                                                                                                                                                                                                                                                                                                                                                                                                                                                    | t cause of climate change and smog.                                                                                                                                                                        |
|                                                                                                                                                                                                                                                                                                                                                                                                                                                                                                   | 200.00<br>NO CHARGE<br>1,695.00                                                                                                                                                                                             |                                                                                                                                                                   | TOTAL OPTIONS/OTHEF<br>TOTAL VEHICLE & OPTION<br>DESTINATION & DELIVE                                                                                                              | ONS/OTHER 60,115.00                                                                                                                                                                                                                                                                                                                                                                                                                                                                                                                                                                           | GOVERN<br>Overall Vehicle<br>Based on the combined                                                                                                                                                                                                                                                                                                                                                                                                                                                                                                                                                                                                                                                                                                                                                                                                                                                                                                                                                                                                                                                                                                                                                                                                                                                                                                                                                                                                                                                                                                                                                                                                                                                                                                                                                                                                                                                                                                                                                                                                                                                                             | estimates and compare vehicles<br>MENT 5-STAR SAFETY<br>Score $\bigstar \bigstar \checkmark$<br>ratings of frontal, side and rollover.<br>red to other vehicles of similar size ar                         |
|                                                                                                                                                                                                                                                                                                                                                                                                                                                                                                   | - 20.00<br>- 500.00<br>995.00<br>- 150.00                                                                                                                                                                                   |                                                                                                                                                                   | cluded with your ST purchase i<br>periential performance driving                                                                                                                   |                                                                                                                                                                                                                                                                                                                                                                                                                                                                                                                                                                                               | Crash F<br>Based on the risk of inju<br>Should ONLY be compa                                                                                                                                                                                                                                                                                                                                                                                                                                                                                                                                                                                                                                                                                                                                                                                                                                                                                                                                                                                                                                                                                                                                                                                                                                                                                                                                                                                                                                                                                                                                                                                                                                                                                                                                                                                                                                                                                                                                                                                                                                                                   | red to other vehicles of similar size ar                                                                                                                                                                   |
|                                                                                                                                                                                                                                                                                                                                                                                                                                                                                                   |                                                                                                                                                                                                                             |                                                                                                                                                                   | Included with your ST SUV Experience registration:<br>• 1-day driving experience<br>• 1 guest experience<br>• 1-night hotel stay<br>• Welcome dinner reception for you and a guest |                                                                                                                                                                                                                                                                                                                                                                                                                                                                                                                                                                                               |                                                                                                                                                                                                                                                                                                                                                                                                                                                                                                                                                                                                                                                                                                                                                                                                                                                                                                                                                                                                                                                                                                                                                                                                                                                                                                                                                                                                                                                                                                                                                                                                                                                                                                                                                                                                                                                                                                                                                                                                                                                                                                                                | Front seat $\bigstar \bigstar \bigstar$ Rear seat $\bigstar \bigstar \bigstar$ ry in a side impact.                                                                                                        |
|                                                                                                                                                                                                                                                                                                                                                                                                                                                                                                   |                                                                                                                                                                                                                             | • C<br>• E<br>• N<br>Fo<br>or<br>The<br>Elig<br>cal                                                                                                               | contact the Ford Performance Racin<br>e complimentary ST SUV Experience is avai                                                                                                    | to attend, visit www.stsuvexperience.com<br>ng School at 435-27-SPEED (77333).<br>liable only to original owners of the new Explorer ST.<br>delivery of a qualifying Explorer ST will have one<br>ster for and attend an ST SUV Experience.                                                                                                                                                                                                                                                                                                                                                   | Star ratings range from<br>Source: National                                                                                                                                                                                                                                                                                                                                                                                                                                                                                                                                                                                                                                                                                                                                                                                                                                                                                                                                                                                                                                                                                                                                                                                                                                                                                                                                                                                                                                                                                                                                                                                                                                                                                                                                                                                                                                                                                                                                                                                                                                                                                    | $\star$ $\star$ $\star$ $\star$<br>over in a single-vehicle crash.<br>m 1 to 5 stars ( $\star$ $\star$ $\star$ $\star$ $\star$ ), wit<br>Highway Traffic Safety Adminis<br>vw.safercar.gov or 1-888-327-42 |
| RAMP ONE<br>CH32                                                                                                                                                                                                                                                                                                                                                                                                                                                                                  |                                                                                                                                                                                                                             |                                                                                                                                                                   |                                                                                                                                                                                    |                                                                                                                                                                                                                                                                                                                                                                                                                                                                                                                                                                                               |                                                                                                                                                                                                                                                                                                                                                                                                                                                                                                                                                                                                                                                                                                                                                                                                                                                                                                                                                                                                                                                                                                                                                                                                                                                                                                                                                                                                                                                                                                                                                                                                                                                                                                                                                                                                                                                                                                                                                                                                                                                                                                                                |                                                                                                                                                                                                            |
|                                                                                                                                                                                                                                                                                                                                                                                                                                                                                                   | RAMP TWO                                                                                                                                                                                                                    | 21-0906 O/T 2                                                                                                                                                     | Ford Credit for you. Se                                                                                                                                                            | hether you decide to lease or finance your<br>hicle, you'll find the choices that are right<br>r you. See your dealer for details or visit<br>ww.ford.com/finance.                                                                                                                                                                                                                                                                                                                                                                                                                            | WARNING: Operative vehicle can expose lead, which are known to the second secon | ing, servicing and maintaining a passe<br>you to chemicals including engine ex<br>he State of California to cause cancer                                                                                   |
|                                                                                                                                                                                                                                                                                                                                                                                                                                                                                                   | State and Local taxes are not i                                                                                                                                                                                             | asoline, License, and Title Fees,                                                                                                                                 | PM041 N RB 2X 360 004696 12 04 23                                                                                                                                                  |                                                                                                                                                                                                                                                                                                                                                                                                                                                                                                                                                                                               | To minimize exposure, avoid breathing exhaust, do not idle th vehicle in a well-ventilated area and wear gloves or wash you For more information go to www.P65Warnings.ca.gov/passen                                                                                                                                                                                                                                                                                                                                                                                                                                                                                                                                                                                                                                                                                                                                                                                                                                                                                                                                                                                                                                                                                                                                                                                                                                                                                                                                                                                                                                                                                                                                                                                                                                                                                                                                                                                                                                                                                                                                           |                                                                                                                                                                                                            |
|                                                                                                                                                                                                                                                                                                                                                                                                                                                                                                   |                                                                                                                                                                                                                             |                                                                                                                                                                   |                                                                                                                                                                                    |                                                                                                                                                                                                                                                                                                                                                                                                                                                                                                                                                                                               |                                                                                                                                                                                                                                                                                                                                                                                                                                                                                                                                                                                                                                                                                                                                                                                                                                                                                                                                                                                                                                                                                                                                                                                                                                                                                                                                                                                                                                                                                                                                                                                                                                                                                                                                                                                                                                                                                                                                                                                                                                                                                                                                | 100001011                                                                                                                                                                                                  |