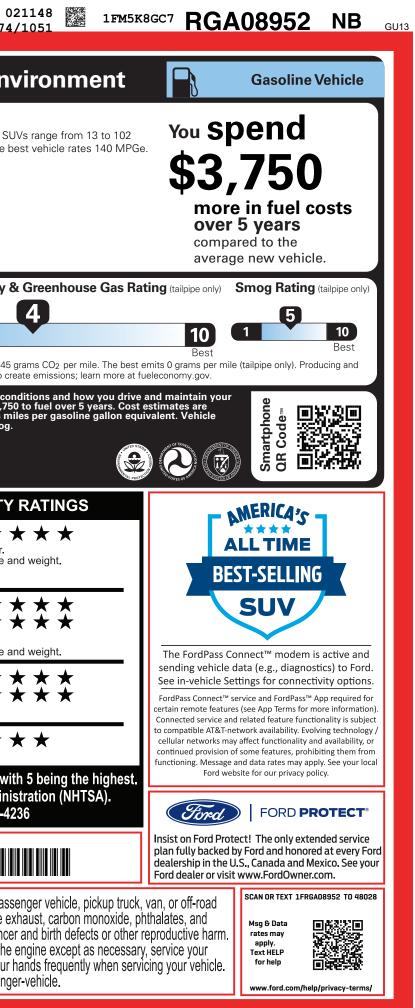

| CHI-002332 FL                                                                                                                                                                                                                                                                                                                                                                                                                                                | 9-NORMAL,NB,102332,RA051                                                                                                                                                                                                                                                                                                                      | 713 120240116<br>BLEN                                                                                                                                      | 4592 UTC CERT CERT CERT                                                                                                                                                                                                                                                                                                                                                                                                                                                                                                                                                                                                                                                                                                                                                                                                                                                                                                                                                                                                                                                                                                                                                                                                                                                                                                                                                                                                                                                                                                                                                                                                                                                                                                                                                                                                                                                                                                                                                                                                                                                                                                                                                                                                                                                                                                                                                                                                                                                                                               | UWFL<br>RT TRD RAMP BUMP C                                                                                                                                                                                                     | AMP BOOK EXFL ROTA                                                                                                                                                                                                                                                                                                                                                                | 02<br>74/                                                                                                   |
|--------------------------------------------------------------------------------------------------------------------------------------------------------------------------------------------------------------------------------------------------------------------------------------------------------------------------------------------------------------------------------------------------------------------------------------------------------------|-----------------------------------------------------------------------------------------------------------------------------------------------------------------------------------------------------------------------------------------------------------------------------------------------------------------------------------------------|------------------------------------------------------------------------------------------------------------------------------------------------------------|-----------------------------------------------------------------------------------------------------------------------------------------------------------------------------------------------------------------------------------------------------------------------------------------------------------------------------------------------------------------------------------------------------------------------------------------------------------------------------------------------------------------------------------------------------------------------------------------------------------------------------------------------------------------------------------------------------------------------------------------------------------------------------------------------------------------------------------------------------------------------------------------------------------------------------------------------------------------------------------------------------------------------------------------------------------------------------------------------------------------------------------------------------------------------------------------------------------------------------------------------------------------------------------------------------------------------------------------------------------------------------------------------------------------------------------------------------------------------------------------------------------------------------------------------------------------------------------------------------------------------------------------------------------------------------------------------------------------------------------------------------------------------------------------------------------------------------------------------------------------------------------------------------------------------------------------------------------------------------------------------------------------------------------------------------------------------------------------------------------------------------------------------------------------------------------------------------------------------------------------------------------------------------------------------------------------------------------------------------------------------------------------------------------------------------------------------------------------------------------------------------------------------|--------------------------------------------------------------------------------------------------------------------------------------------------------------------------------------------------------------------------------|-----------------------------------------------------------------------------------------------------------------------------------------------------------------------------------------------------------------------------------------------------------------------------------------------------------------------------------------------------------------------------------|-------------------------------------------------------------------------------------------------------------|
|                                                                                                                                                                                                                                                                                                                                                                                                                                                              | CLE DESCRIPTION<br>EXPLORER ST 4WE<br>2024 EXPLORER ST 4WE<br>119" WHEELBASE<br>3.0L ECOBOOST V6 ENG<br>10-SPEED AUTO TRANS                                                                                                                                                                                                                   | D EXT                                                                                                                                                      | RG AG<br>ERIOR<br>AGATE BLACK METALLIC<br>ERIOR<br>BONY LEATHER-TRIMMED S                                                                                                                                                                                                                                                                                                                                                                                                                                                                                                                                                                                                                                                                                                                                                                                                                                                                                                                                                                                                                                                                                                                                                                                                                                                                                                                                                                                                                                                                                                                                                                                                                                                                                                                                                                                                                                                                                                                                                                                                                                                                                                                                                                                                                                                                                                                                                                                                                                             | <b>08952</b>                                                                                                                                                                                                                   | Fuel Economy                                                                                                                                                                                                                                                                                                                                                                      | MPG Standard SU<br>MPG. The be                                                                              |
| STANDARD EQUIPMENT INCLUDED AT NO EXTRA CHARGE                                                                                                                                                                                                                                                                                                                                                                                                               |                                                                                                                                                                                                                                                                                                                                               |                                                                                                                                                            |                                                                                                                                                                                                                                                                                                                                                                                                                                                                                                                                                                                                                                                                                                                                                                                                                                                                                                                                                                                                                                                                                                                                                                                                                                                                                                                                                                                                                                                                                                                                                                                                                                                                                                                                                                                                                                                                                                                                                                                                                                                                                                                                                                                                                                                                                                                                                                                                                                                                                                                       |                                                                                                                                                                                                                                |                                                                                                                                                                                                                                                                                                                                                                                   | 18 24                                                                                                       |
| EXTERIOR<br>• EASY FUEL® CAPLESS FILLER<br>• FRT/RR SKID PLATE ELEMENTS<br>• GRILLE - BLACK MESH INSERT<br>• HEAD/TAILLAMPS - BLACKOUT<br>• HEADLAMPS - AUTO LED<br>• LED SIGNATURE LIGHTING<br>• LWR BODYSIDE CLADDING-BLK<br>• PRIVACY GLASS - REAR DOORS<br>• QUAD TIP DUAL EXHAUST<br>• REAR INT WIPER/WASH/DFRST<br>• TAILLAMPS/FOG LAMPS - LED<br>• TRAILER SWAY CONTROL                                                                               | INTERIOR<br>• 12" LCD DIGITAL IP CLUSTER<br>• 1ST/2ND RW FLR MATS-CARPI<br>• 1TOUCH UP/DOWN DR/PASS V<br>• DUAL ILLUM VIS VANITY MIRR<br>• HTD LTHR WRAPPED STEER W<br>W/LOGO, MOUNTED CONTROL<br>• POWERPOINTS - 12V<br>• ROTARY GEAR SHIFT DIAL<br>• SPORT BUCKET FRONT SEATS<br>• TRI-ZONE ELECTRNC TMP CTF<br>• USB A(1) AND C(1)-1ST ROW | VIN • CLASS IV TRAILER 1<br>• FORD CO-PILOT360<br>/HL • FORDPASS™ CONN<br>.S • REAR PARKING SEN<br>• REAR VIEW CAMER.<br>• REFRESH95<br>• REMOTE START SY3 | UTTON START<br>FOW PKG<br>TM<br>IECT<br>ISORS<br>A<br>STEM<br>ESS KEYPAD<br>ZATION<br>CARABEL<br>SCR/APPLINK®<br>ISORS<br>A<br>IRBAG-DRI<br>AIRBAG-DRI<br>AIRBAG-DRI<br>AIRBAG-DRI<br>AIRBAG-DRI<br>AIRBAG-DRI<br>AIRBAG-DRI<br>AIRBAG-DRI<br>AIRBAG-DRI<br>AIRBAG-DRI<br>AIRBAG-DRI<br>AIRBAG-DRI<br>AIRBAG-DRI<br>AIRBAGS-D<br>AIRBAGS-D<br>AIRBAGS-D<br>AIRBAGS-D<br>AIRBAGS-C<br>AIRBAGS-C<br>AIRBAGS-C<br>AIRBAGS-C<br>AIRBAGS-C<br>AIRBAGS-C<br>AIRBAGS-C<br>AIRBAGS-C<br>AIRBAGS-C<br>AIRBAGS-C<br>AIRBAGS-C<br>AIRBAGS-C<br>AIRBAGS-C<br>AIRBAGS-C<br>AIRBAGS-C<br>AIRBAGS-C<br>AIRBAGS-C<br>AIRBAGS-C<br>AIRBAGS-C<br>AIRBAGS-C<br>AIRBAGS-C<br>AIRBAGS-C<br>AIRBAGS-C<br>AIRBAGS-C<br>AIRBAGS-C<br>AIRBAGS-C<br>AIRBAGS-C<br>AIRBAGS-C<br>AIRBAGS-S<br>AIRBAGS-S<br>AIRBAGS-S<br>AIRBAGS-S<br>AIRBAGS-S<br>AIRBAGS-S<br>AIRBAGS-S<br>AIRBAGS-S<br>AIRBAGS-S<br>AIRBAGS-S<br>AIRBAGS-S<br>AIRBAGS-S<br>AIRBAGS-S<br>AIRBAGS-S<br>AIRBAGS-S<br>AIRBAGS-S<br>AIRBAGS-S<br>AIRBAGS-S<br>AIRBAGS-S<br>AIRBAGS-S<br>AIRBAGS-S<br>AIRBAGS-S<br>AIRBAGS-S<br>AIRBAGS-S<br>AIRBAGS-S<br>AIRBAGS-S<br>AIRBAGS-S<br>AIRBAGS-S<br>AIRBAGS-S<br>AIRBAGS-S<br>AIRBAGS-S<br>AIRBAGS-S<br>AIRBAGS-S<br>AIRBAGS-S<br>AIRBAGS-S<br>AIRBAGS-S<br>AIRBAGS-S<br>AIRBAGS-S<br>AIRBAGS-S<br>AIRBAGS-S<br>AIRBAGS-S<br>AIRBAGS-S<br>AIRBAGS-S<br>AIRBAGS-S<br>AIRBAGS-S<br>AIRBAGS-S<br>AIRBAGS-S<br>AIRBAGS-S<br>AIRBAGS-S<br>AIRBAGS-S<br>AIRBAGS-S<br>AIRBAGS-S<br>AIRBAGS-S<br>AIRBAGS-S<br>AIRBAGS-S<br>AIRBAGS-S<br>AIRBAGS-S<br>AIRBAGS-S<br>AIRBAGS-S<br>AIRBAGS-S<br>AIRBAGS-S<br>AIRBAGS-S<br>AIRBAGS-S<br>AIRBAGS-S<br>AIRBAGS-S<br>AIRBAGS-S<br>AIRBAGS-S<br>AIRBAGS-S<br>AIRBAGS-S<br>AIRBAGS-S<br>AIRBAGS-S<br>AIRBAGS-S<br>AIRBAGS-S<br>AIRBAGS-S<br>AIRBAGS-S<br>AIRBAGS-S<br>AIRBAGS-S<br>AIRBAGS-S<br>AIRBAGS-S<br>AIRBAGS-S<br>AIRBAGS-S<br>AIRBAGS-S<br>AIRBAGS-S<br>AIRBAGS-S<br>AIRBAGS-S<br>AIRBAGS-S<br>AIRBAGS-S<br>AIRBAGS-S<br>AIRBAGS-S<br>AIRBAGS-S<br>AIRBAGS-S<br>AIRBAGS-S<br>AIRBAGS-S<br>AIRBAGS-S<br>AIRBAGS-S<br>AIRBAGS-S<br>AIRBAGS-S<br>AIRBAGS-S<br>AIRBAGS-S<br>AIRBAGS-S<br>AIRBAGS-S<br>AIRBAGS-S<br>AIRBAGS-S<br>AIRBAGS-S<br>AIRBAGS-S<br>AIRBAGS-S<br>AIRBAGS-S<br>AIRBAGS-S<br>AIRBAGS-S<br>AIRBAGS-S<br>AIRBAGS-S<br>AIRBAGS-S<br>AIRBAGS-S<br>AIRBAGS-S<br>AIRBAGS-S<br>AIRBAGS-S<br>AIRBAGS-S<br>AIRBAGS-S<br>AIRBAGS-S<br>AIRBAGS-S<br>AIRBAGS-S<br>AIRBAGS-S<br>AIRBAGS-S<br>AIRBAGS-S<br>AIRBAGS-S<br>AIRBAGS-S<br>AIRBAGS-S<br>AIRBAGS-S<br>AIRBAGS-S<br>AIRBAGS-S<br>AIRBAGS | AC <sup>TM</sup> WITH RSC®<br>VER/PASS KNEE<br>DUAL STAGE FRONT<br>RONT SEAT<br>IDE IMPACT<br>AFETY CANOPY®<br>RESS MONIT SYS<br>D SAFETY SYSTEM<br>ALARM<br>SAFETY SYSTEM™<br>RASH ALERT SYS <sup>TM</sup><br>BUMPER / BUMPER | combined city/hwy<br>5.0 gallons per 10<br>Annual fuel COS<br>\$2,70<br>Actual results will vary for many<br>vehicle. The average new vehicle<br>based on 15,000 miles per year at<br>emissions are a significant cause                                                                                                                                                           | city highway<br>0 miles<br><b>51</b><br><b>1</b><br>This vehicle emits 445 g<br>distributing fuel also cree |
| INCLUDED ON THIS VEHICLE                                                                                                                                                                                                                                                                                                                                                                                                                                     | (MSRP)                                                                                                                                                                                                                                                                                                                                        |                                                                                                                                                            |                                                                                                                                                                                                                                                                                                                                                                                                                                                                                                                                                                                                                                                                                                                                                                                                                                                                                                                                                                                                                                                                                                                                                                                                                                                                                                                                                                                                                                                                                                                                                                                                                                                                                                                                                                                                                                                                                                                                                                                                                                                                                                                                                                                                                                                                                                                                                                                                                                                                                                                       | (MSRP)                                                                                                                                                                                                                         | based on 15,000 miles per year at<br>emissions are a significant cause                                                                                                                                                                                                                                                                                                            | t \$3.60 per gallon. MPGe is mi<br>of climate change and smog.                                              |
| EQUIPMENT GROUP 401A<br>•ST HIGH PACKAGE<br>•ST STREET PACK<br>•ORD CO-PILOT360 ASSIST+<br>DETECTIONAL EQUIPMENT/OTHEE<br>P275/45R21 A/S BSW TIRES<br>21" ALUMINUM WHEELS<br>PERFORMANCE BRAKES<br>50 STATE EMISSIONS<br>TWIN PANEL MOONROOF<br>4G LTE WI-FI HOTSPOT CREDIT<br>360-DEGREE CAMERA CREDIT<br>TECHNOLOGY PACKAGE<br>B&O SOUND SYTEM W/14 SPEAKERS<br>10.1" LCD PORTRAIT TOUCHSCRN<br>REVERSE BRAKE ASSIST CREDIT<br>FRONT LICENSE PLATE BRACKET | 5,890.00                                                                                                                                                                                                                                                                                                                                      |                                                                                                                                                            | PRICE INFORMATION<br>BASE PRICE                                                                                                                                                                                                                                                                                                                                                                                                                                                                                                                                                                                                                                                                                                                                                                                                                                                                                                                                                                                                                                                                                                                                                                                                                                                                                                                                                                                                                                                                                                                                                                                                                                                                                                                                                                                                                                                                                                                                                                                                                                                                                                                                                                                                                                                                                                                                                                                                                                                                                       | \$52,105.00                                                                                                                                                                                                                    | fueleconom                                                                                                                                                                                                                                                                                                                                                                        | nyaov                                                                                                       |
|                                                                                                                                                                                                                                                                                                                                                                                                                                                              |                                                                                                                                                                                                                                                                                                                                               |                                                                                                                                                            | TOTAL OPTIONS/OTHER                                                                                                                                                                                                                                                                                                                                                                                                                                                                                                                                                                                                                                                                                                                                                                                                                                                                                                                                                                                                                                                                                                                                                                                                                                                                                                                                                                                                                                                                                                                                                                                                                                                                                                                                                                                                                                                                                                                                                                                                                                                                                                                                                                                                                                                                                                                                                                                                                                                                                                   | 7,910.00                                                                                                                                                                                                                       | Calculate personalized estimat                                                                                                                                                                                                                                                                                                                                                    |                                                                                                             |
|                                                                                                                                                                                                                                                                                                                                                                                                                                                              | NO CHARGE<br>1,695.00<br>- 20.00                                                                                                                                                                                                                                                                                                              |                                                                                                                                                            | TOTAL VEHICLE & OPTIONS/OTH<br>DESTINATION & DELIVERY                                                                                                                                                                                                                                                                                                                                                                                                                                                                                                                                                                                                                                                                                                                                                                                                                                                                                                                                                                                                                                                                                                                                                                                                                                                                                                                                                                                                                                                                                                                                                                                                                                                                                                                                                                                                                                                                                                                                                                                                                                                                                                                                                                                                                                                                                                                                                                                                                                                                 |                                                                                                                                                                                                                                |                                                                                                                                                                                                                                                                                                                                                                                   |                                                                                                             |
|                                                                                                                                                                                                                                                                                                                                                                                                                                                              | - 500.00<br>995.00<br>- 150.00<br>NO CHARGE                                                                                                                                                                                                                                                                                                   |                                                                                                                                                            | Included with your ST purchase is an                                                                                                                                                                                                                                                                                                                                                                                                                                                                                                                                                                                                                                                                                                                                                                                                                                                                                                                                                                                                                                                                                                                                                                                                                                                                                                                                                                                                                                                                                                                                                                                                                                                                                                                                                                                                                                                                                                                                                                                                                                                                                                                                                                                                                                                                                                                                                                                                                                                                                  |                                                                                                                                                                                                                                | Frontal Driver<br>Crash Passe<br>Based on the risk of injury in a f<br>Should ONLY be compared to c                                                                                                                                                                                                                                                                               | enger 🛛 ★ 🖈 🤊                                                                                               |
|                                                                                                                                                                                                                                                                                                                                                                                                                                                              |                                                                                                                                                                                                                                                                                                                                               |                                                                                                                                                            | periential performance driving program.<br>cluded with your ST SUV Experience r<br>-day driving experience<br>guest experience<br>-night hotel stay<br>Velcome dinner reception for you and a guest<br>reakfast for you and a guest                                                                                                                                                                                                                                                                                                                                                                                                                                                                                                                                                                                                                                                                                                                                                                                                                                                                                                                                                                                                                                                                                                                                                                                                                                                                                                                                                                                                                                                                                                                                                                                                                                                                                                                                                                                                                                                                                                                                                                                                                                                                                                                                                                                                                                                                                   | r ST SUV Experience registration:<br>ince                                                                                                                                                                                      | SideFrontCrashRearBased on the risk of injury in a state                                                                                                                                                                                                                                                                                                                          | seat $\star$ $\star$ $\star$                                                                                |
|                                                                                                                                                                                                                                                                                                                                                                                                                                                              |                                                                                                                                                                                                                                                                                                                                               | • C<br>• E                                                                                                                                                 | Catered lunch<br>Exclusive ST SUV Experience participant gifts<br>Memories to last a lifetime                                                                                                                                                                                                                                                                                                                                                                                                                                                                                                                                                                                                                                                                                                                                                                                                                                                                                                                                                                                                                                                                                                                                                                                                                                                                                                                                                                                                                                                                                                                                                                                                                                                                                                                                                                                                                                                                                                                                                                                                                                                                                                                                                                                                                                                                                                                                                                                                                         | PHOERIEN.                                                                                                                                                                                                                      | Rollover<br>Based on the risk of rollover in a                                                                                                                                                                                                                                                                                                                                    | $\star \star \star$                                                                                         |
|                                                                                                                                                                                                                                                                                                                                                                                                                                                              |                                                                                                                                                                                                                                                                                                                                               | Fo<br>or<br>Th<br>Elig<br>cal                                                                                                                              | program details and to register to attend, visit www.stsuvexperience.com<br>tact the Ford Performance Racing School at 435-27-SPEED (77333),<br>nplimentary ST SUV Experience is available only to original owners of the new Explorer ST.<br>participants who purchased and took delivery of a qualifying Explorer ST will have one<br>r year from the date of delivery to register for and attend an ST SUV Experience.<br>program website for participation qualifications and program terms.)                                                                                                                                                                                                                                                                                                                                                                                                                                                                                                                                                                                                                                                                                                                                                                                                                                                                                                                                                                                                                                                                                                                                                                                                                                                                                                                                                                                                                                                                                                                                                                                                                                                                                                                                                                                                                                                                                                                                                                                                                     |                                                                                                                                                                                                                                | Star ratings range from 1 to<br>Source: National Highw                                                                                                                                                                                                                                                                                                                            | 5                                                                                                           |
|                                                                                                                                                                                                                                                                                                                                                                                                                                                              | RAMP ONE                                                                                                                                                                                                                                                                                                                                      |                                                                                                                                                            | TOTAL MSRP                                                                                                                                                                                                                                                                                                                                                                                                                                                                                                                                                                                                                                                                                                                                                                                                                                                                                                                                                                                                                                                                                                                                                                                                                                                                                                                                                                                                                                                                                                                                                                                                                                                                                                                                                                                                                                                                                                                                                                                                                                                                                                                                                                                                                                                                                                                                                                                                                                                                                                            | \$61,610.00                                                                                                                                                                                                                    | 1<br>                                                                                                                                                                                                                                                                                                                                                                             | FM5K8GC7RGA08952                                                                                            |
|                                                                                                                                                                                                                                                                                                                                                                                                                                                              | CA14                                                                                                                                                                                                                                                                                                                                          |                                                                                                                                                            |                                                                                                                                                                                                                                                                                                                                                                                                                                                                                                                                                                                                                                                                                                                                                                                                                                                                                                                                                                                                                                                                                                                                                                                                                                                                                                                                                                                                                                                                                                                                                                                                                                                                                                                                                                                                                                                                                                                                                                                                                                                                                                                                                                                                                                                                                                                                                                                                                                                                                                                       |                                                                                                                                                                                                                                |                                                                                                                                                                                                                                                                                                                                                                                   |                                                                                                             |
|                                                                                                                                                                                                                                                                                                                                                                                                                                                              | RAMP TWO                                                                                                                                                                                                                                                                                                                                      |                                                                                                                                                            | Find vehicle, you'll find t                                                                                                                                                                                                                                                                                                                                                                                                                                                                                                                                                                                                                                                                                                                                                                                                                                                                                                                                                                                                                                                                                                                                                                                                                                                                                                                                                                                                                                                                                                                                                                                                                                                                                                                                                                                                                                                                                                                                                                                                                                                                                                                                                                                                                                                                                                                                                                                                                                                                                           | /hether you decide to lease or finance your<br>ehicle, you'll find the choices that are right                                                                                                                                  | WARNING: Operating set                                                                                                                                                                                                                                                                                                                                                            | rvicing and maintaining a pass                                                                              |
|                                                                                                                                                                                                                                                                                                                                                                                                                                                              |                                                                                                                                                                                                                                                                                                                                               | ITEM #:<br>24-1335 O/T 2                                                                                                                                   | Ford Credit for you. See your de<br>www.ford.com/fina                                                                                                                                                                                                                                                                                                                                                                                                                                                                                                                                                                                                                                                                                                                                                                                                                                                                                                                                                                                                                                                                                                                                                                                                                                                                                                                                                                                                                                                                                                                                                                                                                                                                                                                                                                                                                                                                                                                                                                                                                                                                                                                                                                                                                                                                                                                                                                                                                                                                 | ealer for details or visit                                                                                                                                                                                                     | vehicle can expose you to                                                                                                                                                                                                                                                                                                                                                         | chemicals including engine ex                                                                               |
| Informati<br>State and                                                                                                                                                                                                                                                                                                                                                                                                                                       |                                                                                                                                                                                                                                                                                                                                               | suant to the Federal Automobile<br>Act. Gasoline, License, and Title Fees,<br>re not included. Dealer installed<br>are not included unless listed above.   | RA051 N RB 2X 425 002332 01 05 24                                                                                                                                                                                                                                                                                                                                                                                                                                                                                                                                                                                                                                                                                                                                                                                                                                                                                                                                                                                                                                                                                                                                                                                                                                                                                                                                                                                                                                                                                                                                                                                                                                                                                                                                                                                                                                                                                                                                                                                                                                                                                                                                                                                                                                                                                                                                                                                                                                                                                     |                                                                                                                                                                                                                                | WARNING: Operating, servicing and maintaining a pass<br>vehicle can expose you to chemicals including engine e<br>lead, which are known to the State of California to cause canc<br>To minimize exposure, avoid breathing exhaust, do not idle the<br>vehicle in a well-ventilated area and wear gloves or wash your<br>For more information go to www.P65Warnings.ca.gov/passeng |                                                                                                             |
|                                                                                                                                                                                                                                                                                                                                                                                                                                                              |                                                                                                                                                                                                                                                                                                                                               |                                                                                                                                                            |                                                                                                                                                                                                                                                                                                                                                                                                                                                                                                                                                                                                                                                                                                                                                                                                                                                                                                                                                                                                                                                                                                                                                                                                                                                                                                                                                                                                                                                                                                                                                                                                                                                                                                                                                                                                                                                                                                                                                                                                                                                                                                                                                                                                                                                                                                                                                                                                                                                                                                                       |                                                                                                                                                                                                                                |                                                                                                                                                                                                                                                                                                                                                                                   | 1202/0116                                                                                                   |