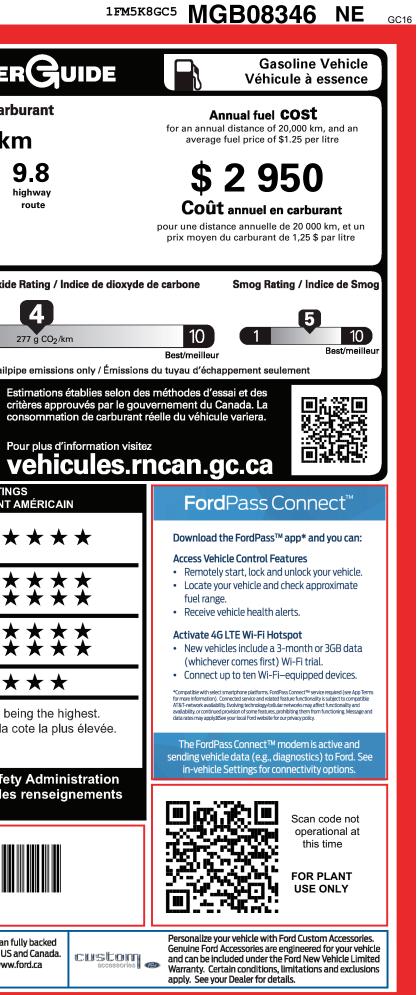

| <image/> <form>       Control     <th< th=""><th>D</th><th>CHI-000733</th><th>9-NORMAL,N</th><th>IE,100733,MB011</th><th>814 12021</th><th>0212 0012</th><th>UCT<br/>CERT CERT CER</th><th>C R<br/>T TRD RAMP BUI</th><th>1P CAMP BOOK EXFL</th><th></th></th<></form>                                                                                                                                                                                                                                                                                                                                                                                                                                                                                                                                                                                                                                                                                                                                                                                                                                                                                                                                                   | D | CHI-000733                                                                                          | 9-NORMAL,N                                                                                                                 | IE,100733,MB011                                                                                                                                                                                                                                                                                                                                                           | 814 12021                              | 0212 0012                                                                                                                                                                                                                                                                                                                                                                                                                                                                                                                                                                                                                                                                                                                                                                                                                                                                                                                                                                                                                                                                                                                                                                                                                                                                                                                                                                                                                                                                                                                                                                                                                                                                                                                                                                                                                                                   | UCT<br>CERT CERT CER                                                                                                        | C R<br>T TRD RAMP BUI                                      | 1P CAMP BOOK EXFL                                                |                         |
|--------------------------------------------------------------------------------------------------------------------------------------------------------------------------------------------------------------------------------------------------------------------------------------------------------------------------------------------------------------------------------------------------------------------------------------------------------------------------------------------------------------------------------------------------------------------------------------------------------------------------------------------------------------------------------------------------------------------------------------------------------------------------------------------------------------------------------------------------------------------------------------------------------------------------------------------------------------------------------------------------------------------------------------------------------------------------------------------------------------------------------------------------------------------------------------------------------------------------------------------------------------------------------------------------------------------------------------------------------------------------------------------------------------------------------------------------------------------------------------------------------------------------------------------------------------------------------------------------------------------------------------------------------------------------------------------------------------------------------------------------------------------------------------------------------------------------------------------------------------------------------------------------------------------------------------------------------------------------------------------------------------------------------------------------------------------------------------------------------------------------------------------------------------------------------------------------------------------------------------------------------------------------------------------------------------------------------------------------------------------------------------------------------------|---|-----------------------------------------------------------------------------------------------------|----------------------------------------------------------------------------------------------------------------------------|---------------------------------------------------------------------------------------------------------------------------------------------------------------------------------------------------------------------------------------------------------------------------------------------------------------------------------------------------------------------------|----------------------------------------|-------------------------------------------------------------------------------------------------------------------------------------------------------------------------------------------------------------------------------------------------------------------------------------------------------------------------------------------------------------------------------------------------------------------------------------------------------------------------------------------------------------------------------------------------------------------------------------------------------------------------------------------------------------------------------------------------------------------------------------------------------------------------------------------------------------------------------------------------------------------------------------------------------------------------------------------------------------------------------------------------------------------------------------------------------------------------------------------------------------------------------------------------------------------------------------------------------------------------------------------------------------------------------------------------------------------------------------------------------------------------------------------------------------------------------------------------------------------------------------------------------------------------------------------------------------------------------------------------------------------------------------------------------------------------------------------------------------------------------------------------------------------------------------------------------------------------------------------------------------|-----------------------------------------------------------------------------------------------------------------------------|------------------------------------------------------------|------------------------------------------------------------------|-------------------------|
| NUMBER                                                                                                                                                                                                                                                                                                                                                                                                                                                                                                                                                                                                                                                                                                                                                                                                                                                                                                                                                                                                                                                                                                                                                                        |   | Firel                                                                                               | <b>EXPL</b><br>2021 41<br>119" W                                                                                           | OREL                                                                                                                                                                                                                                                                                                                                                                      | ۲4WD                                   | EXTERIOR<br>ATLAS BLUE<br>INTERIOR                                                                                                                                                                                                                                                                                                                                                                                                                                                                                                                                                                                                                                                                                                                                                                                                                                                                                                                                                                                                                                                                                                                                                                                                                                                                                                                                                                                                                                                                                                                                                                                                                                                                                                                                                                                                                          |                                                                                                                             |                                                            | Canada ENE<br>Fuel Consumption / Consommation de cart<br>L/100 k |                         |
|                                                                                                                                                                                                                                                                                                                                                                                                                                                                                                                                                                                                                                                                                                                                                                                                                                                                                                                                                                                                                                                                                                                                                                                                                                                                                                                                                                                                                                                                                                                                                                                                                                                                                                                                                                                                                                                                                                                                                                                                                                                                                                                                                                                                                                                                                                                                                                                                              |   |                                                                                                     |                                                                                                                            |                                                                                                                                                                                                                                                                                                                                                                           |                                        |                                                                                                                                                                                                                                                                                                                                                                                                                                                                                                                                                                                                                                                                                                                                                                                                                                                                                                                                                                                                                                                                                                                                                                                                                                                                                                                                                                                                                                                                                                                                                                                                                                                                                                                                                                                                                                                             |                                                                                                                             |                                                            |                                                                  | 13.4                    |
| <ul> <li>MARCHORS, DUAL, POWER PARTED<br/>SEAT, POWER PARSENGER<br/>SEAT, POWER PARSENGER<br/>SE</li></ul> |   | 360-DEGREE CAMERA     AUTO HIGH BEAMS     FOG LAMPS     HANDS FREE LIFTGATE W/     FOOT ACTIVATION  | AA • 110V OUTLET<br>• AMBIENT LIGHTING<br>• B&O AUDIO SYSTEM<br>• GLOVE BOX, LOCKING<br>• POWERPOINTS, FRT/REAR 12V        |                                                                                                                                                                                                                                                                                                                                                                           |                                        | <ul> <li>A/C, TRI-ZONE ELECTRONIC</li> <li>ACTIVE PARK ASSIST</li> <li>ADAPTIVE CRUISE CONTROL</li> <li>BLIS W/CROSS TRAFFIC</li> <li>FORDPASS™ CONNECT</li> <li>FORW. &amp; REV SENSING SYSTEM</li> <li>HEATED STEERING WHEEL</li> <li>LANE KEEPING SYSTEM</li> <li>PRE-COLLISION ASSIST W/AEB</li> <li>ADVANCETRAC<br/>ADVANCETRAC<br/>ROLL STABILIT<br/>ADVANCETRAC<br/>AIRBAGS, DRIV</li> <li>AIRBAGS, DR</li></ul> |                                                                                                                             | C W/<br>Y CONTROL<br>/ER & PASS<br>RESTRAINT SYS<br>_ARM   |                                                                  | -                       |
| <ul> <li>INIVERSAL GARAGE GOOD</li> <li>INI</li></ul>                                                                                                                                                                                                                                                                                                                                                                                                                                                                                                                 |   | MIRRORS, DUAL POWER HEATED<br>FOLDING W/MEM & SIGNAL     PRIVACY GLASS, REAR                        | ER PASSENGER       • HEATED STEEF         NT HEATED/COOLED       • LANE KEEPING         W HEATED SEAT       • PRE-COLLISIO |                                                                                                                                                                                                                                                                                                                                                                           | ASH ALERT SYST                         |                                                                                                                                                                                                                                                                                                                                                                                                                                                                                                                                                                                                                                                                                                                                                                                                                                                                                                                                                                                                                                                                                                                                                                                                                                                                                                                                                                                                                                                                                                                                                                                                                                                                                                                                                                                                                                                             |                                                                                                                             | -                                                          |                                                                  |                         |
| • SYNGP 3             SYNGP 3           SYNGP 3           SYNGP 3           SYNGP 3           SYNGP 3           SYNGP 3           SYNGP 3           SYNGP 3           SYNGP 3           SYNGP 3           SYNGP 3           SYNGP 3           SYNGP 3           SYNGP 3           SYNGP 3           SYNGP 3           SYNGP 3           SYNGP 3           SYNGP 3           SYNGP 3           SYNGP 3           SYNGP 3           SYNGP 3           SYNGP 3           SYNGP 3           SYNGP 3                                                                                                                                                                                                                                                                                                                                                                                                                                                                                                                                                                                                                                                                                                                                                                                                                                                                                                                                                                                                                                                                                                                                                                                                                                                                                                                                                                                                                                  |   | • RAIN SENSING WIPERS                                                                               | <ul> <li>UNIVERSA</li> </ul>                                                                                               |                                                                                                                                                                                                                                                                                                                                                                           | REMOTE VEHI                            | REMOTE VEHICLE START     REVERSE CAMERA SYSTEM     SYNC® 3     TRAILER TOW PKG, CLASS III                                                                                                                                                                                                                                                                                                                                                                                                                                                                                                                                                                                                                                                                                                                                                                                                                                                                                                                                                                                                                                                                                                                                                                                                                                                                                                                                                                                                                                                                                                                                                                                                                                                                                                                                                                   |                                                                                                                             | • 3 YR/60,000 KM BASIC<br>• 5YEAR/100,000 KM<br>POWERTRAIN | 2.3 - 17.7 L <sub>e</sub> /10                                    | 00 km                   |
| INCLUDED ON THIS VENICLE       (MSRPY       (MSRP)       (MSRPY       (MSRP)                                                                                                                                                                                                                                                                                                                                                                                                                                                                                                                                                                                                                                                                                                                                                                                                                                                                                                                                                                                                                                                                                                                                                                   |   |                                                                                                     |                                                                                                                            |                                                                                                                                                                                                                                                                                                                                                                           | SYNC® 3     TRAILER TOW                |                                                                                                                                                                                                                                                                                                                                                                                                                                                                                                                                                                                                                                                                                                                                                                                                                                                                                                                                                                                                                                                                                                                                                                                                                                                                                                                                                                                                                                                                                                                                                                                                                                                                                                                                                                                                                                                             |                                                                                                                             |                                                            |                                                                  |                         |
| NCLUDED ON THIS VEHICLE       (MSRP)*       (MSRP)* <t< td=""><td></td><td></td><td></td><td></td><td>VOICE-ACTIVA</td><td>SISTANCE 24 HRS</td><td></td><td></td></t<>                                                                                                                                                                                                                                                                                                                                                                                                                                                                                                                                                                                                                                                                                                                                                                                                                                                                                                                                                                                                               |   |                                                                                                     |                                                                                                                            |                                                                                                                                                                                                                                                                                                                                                                           | VOICE-ACTIVA                           |                                                                                                                                                                                                                                                                                                                                                                                                                                                                                                                                                                                                                                                                                                                                                                                                                                                                                                                                                                                                                                                                                                                                                                                                                                                                                                                                                                                                                                                                                                                                                                                                                                                                                                                                                                                                                                                             |                                                                                                                             | SISTANCE 24 HRS                                            |                                                                  |                         |
| Description       State Price                                                                                                                                                                                                                                                                                                                                                                                                                                                                                                                                                                                                                                                                                                                                                                                                                                                                                                                                                                                                              |   | INCLUDED ON THIS VEHICLE                                                                            | ON THIS VEHICLE (MSRP)*                                                                                                    |                                                                                                                                                                                                                                                                                                                                                                           |                                        |                                                                                                                                                                                                                                                                                                                                                                                                                                                                                                                                                                                                                                                                                                                                                                                                                                                                                                                                                                                                                                                                                                                                                                                                                                                                                                                                                                                                                                                                                                                                                                                                                                                                                                                                                                                                                                                             |                                                                                                                             |                                                            |                                                                  |                         |
| 2021 MODEL YEAR       100.00         PEDFERAL EXCRET AX       100.00         PETFERAL SCIENT TAX       DO CHARGE         TWIN PARKERS       1,500.00         1.1 SPEAKERS       1,500.00         2.7 AUMINING UNCEDER CORST CAX       1,500.00         2.7 AUMINING UNCEDER CORST CAX <td< td=""><td></td><td></td><td></td><td></td><td></td><td>BASE PRICE</td><td></td><td></td><td>For more information visit</td><td></td></td<>                                                                                                                                                                                                                                                                                                                                                                                                                                                                                                                                                                                                                                                                                                                                                                                                                                                                                                                                                                                                                  |   |                                                                                                     |                                                                                                                            |                                                                                                                                                                                                                                                                                                                                                                           |                                        | BASE PRICE                                                                                                                                                                                                                                                                                                                                                                                                                                                                                                                                                                                                                                                                                                                                                                                                                                                                                                                                                                                                                                                                                                                                                                                                                                                                                                                                                                                                                                                                                                                                                                                                                                                                                                                                                                                                                                                  |                                                                                                                             |                                                            | For more information visit                                       |                         |
| P273/ABR21 AS BSW THES       DOUT OUR CALLETT                                                                                                                                                                                                                                                                                                                                                                                                                                                                                                                                                                                                                                                                                                                                                                                                                                                                                                     |   | 2021 MODEL YEAR                                                                                     | 100.00                                                                                                                     |                                                                                                                                                                                                                                                                                                                                                                           |                                        | TOTAL VEHICLE & OPTIONS/OTHER       64,249.00         DESTINATION & DELIVERY       1,900.00         "THIS VEH. NOT INTENDED FOR       SALE OR REGISTRATION IN US"         RETAIL PRICES EXCLUDE       1                                                                                                                                                                                                                                                                                                                                                                                                                                                                                                                                                                                                                                                                                                                                                                                                                                                                                                                                                                                                                                                                                                                                                                                                                                                                                                                                                                                                                                                                                                                                                                                                                                                     |                                                                                                                             |                                                            | U.S. (                                                           | GOVERNMENT SAFETY RATIN |
| 1.501 °LCD TOUCHSCREEN<br>SWETTING COURS SCREEN<br>SWETTING COURS SCREEN<br>SUCHARGE       1.500.00         NULL COURS SCREEN<br>SWETTING COURS SCREEN<br>SUCHARGE       1.500.00         NULL COURS SCREEN<br>SUCHARGE       NO CHARGE         NO CHARGE       No CHARGE             No CHARGE       No CHARGE             No CHARGE       No CHARGE             No CHARGE       No CHARGE             No CHARGE       No CHARGE             No CHARGE       No CHARGE             No CHARGE       Rate Total Charge         No CHARGE       Rate Total Charge                                                                                                                                                                                                                                                                                                                                                                                                                                                                                                                                                                                                                                                                                                                                                                                                                                                                                                                                                                                                                                                                                                                                                                                                                                                                                                                                                                                  |   | P275/45R21 A/S BSW TIRES<br>50 STATE EMISSIONS<br>TWIN PANEL MOONROOF<br>PREMIUM TECHNOLOGY PACKAGE | NO CHARGE<br>1,750.00                                                                                                      |                                                                                                                                                                                                                                                                                                                                                                           |                                        |                                                                                                                                                                                                                                                                                                                                                                                                                                                                                                                                                                                                                                                                                                                                                                                                                                                                                                                                                                                                                                                                                                                                                                                                                                                                                                                                                                                                                                                                                                                                                                                                                                                                                                                                                                                                                                                             |                                                                                                                             |                                                            | Overall Vehicle Score /                                          | ÷ •                     |
| FRONT LICENSE PLATE BRACKET NO CHARGE   FRONT LICENSE PLATE BRACKET NO CHARGE Included with your ST Qurchase is an generative of the gene                                                                                                                                                                                                                                                                                                                                      |   | .10.1" LCD TOUCHSCREEN<br>.MULTICONTOUR SEATS<br>ST STREET PACK<br>.PERFORMANCE BRAKES              | 1,500.00                                                                                                                   |                                                                                                                                                                                                                                                                                                                                                                           |                                        |                                                                                                                                                                                                                                                                                                                                                                                                                                                                                                                                                                                                                                                                                                                                                                                                                                                                                                                                                                                                                                                                                                                                                                                                                                                                                                                                                                                                                                                                                                                                                                                                                                                                                                                                                                                                                                                             |                                                                                                                             |                                                            |                                                                  |                         |
| <ul> <li> <ul> <li>I - is giving some more<br/>1 - used responses</li> <li>I - is giving some more<br/>1 - is giving some more<br/>1</li></ul></li></ul>                                                                                                                                                                                                                                                                                                                                                                                                                                                                                                                                                                                                                                                                                                                                                                                             |   |                                                                                                     | NO CHARGE                                                                                                                  |                                                                                                                                                                                                                                                                                                                                                                           |                                        |                                                                                                                                                                                                                                                                                                                                                                                                                                                                                                                                                                                                                                                                                                                                                                                                                                                                                                                                                                                                                                                                                                                                                                                                                                                                                                                                                                                                                                                                                                                                                                                                                                                                                                                                                                                                                                                             |                                                                                                                             |                                                            |                                                                  |                         |
| <ul> <li>1-night hold sity</li> <li>1-night hold sith</li> <li>1-night hold sith&lt;</li></ul>                                                                                                                                                                                                                                                                                                                                                                                                                                                                                                                                          |   |                                                                                                     |                                                                                                                            | Included with your ST SUV Experience registration:<br>• 1-day driving experience                                                                                                                                                                                                                                                                                          |                                        |                                                                                                                                                                                                                                                                                                                                                                                                                                                                                                                                                                                                                                                                                                                                                                                                                                                                                                                                                                                                                                                                                                                                                                                                                                                                                                                                                                                                                                                                                                                                                                                                                                                                                                                                                                                                                                                             | Rollover / Capotage                                                                                                         | **                                                         |                                                                  |                         |
| Sold Torvendu A       A80 100       RAMP ONE/<br>Terrace Ford Lincoln Sales Inc<br>gourd watched to for a dualing and to a sign additionan and program torms.<br>See the program website for participation qualifications and program torms.<br>See the program website for participation qualifications and program torms.       Source: U.S. National Highway Traffic Safe<br>For more information / Pour de plus ampli<br>www.safercar.gov         Sold Torvendu A       A80 100       Pealer No/CONCESSIONNAIRE<br>Burlington       Dealer No/CONCESSIONNAIRE<br>A80 100       TOTAL MSRP \$66,149.00       Source: U.S. National Highway Traffic Safe<br>For more information / Pour de plus ampli<br>www.safercar.gov         ShiP Tor (iF orther THAN Sold Tor)/<br>EXPEDIER A (strautree oue L' achieteur)       RAMP TWO/<br>TERMINAL DEUX       Final Assembly Plantr/<br>USINE DE MONTAGE<br>CHICAGO       Note: This Price Has Been Depelay on the set of depley of a dualing and to no concept to the set of the program torms.       Source: U.S. National Highway Traffic Safe<br>For more information / Pour de plus ampli<br>www.safercar.gov         ShiP THROUGH/EXPEDIER VIA       METHOD OF TRANSPORT       TEM #: A8-A202 O/T 2       Total MSRP \$66,149.00       Iftem #: A8-A202 O/T 2                                                                                                                                                                                                                                                                                                                                                                                                                                                                                                                                                                                                                                                                                                                                                                                                                                                                                                                                                                                                                                                                                              |   |                                                                                                     |                                                                                                                            |                                                                                                                                                                                                                                                                                                                                                                           |                                        | <ul> <li>1-night hotel stay</li> <li>Welcome dinner reception for you and a guest</li> <li>Breakfast for you and a guest</li> <li>Catered lunch</li> <li>Exclusive ST SUV Experience participant gifts</li> <li>Memories to last a lifetime</li> </ul>                                                                                                                                                                                                                                                                                                                                                                                                                                                                                                                                                                                                                                                                                                                                                                                                                                                                                                                                                                                                                                                                                                                                                                                                                                                                                                                                                                                                                                                                                                                                                                                                      |                                                                                                                             |                                                            |                                                                  |                         |
| Terrace Ford Lincoln Sales Inc<br>900 Walkers Line<br>Burlington ON CAN L7N 2G2       TERMINAL UN<br>CC43       TOTAL MSRP \$66,149.00         SHIP TO (IF OTHER THAN SOLD TO)/<br>EXPEDIER A (SI AUTRE QUE L'ACHETEUR)       RAMP TWO/<br>TERMINAL DEUX       FINAL ASSEMBLY PLANT/<br>USINE DE MONTAGE<br>CHICAGO       * MANUFACTURER'S SUGGESTED RETAIL PRICE = MSRP         SHIP THROUGH/EXPEDIER VIA       METHOD OF TRANSP/<br>MODE DE TRANSPORT       ITEM #: A8-A202 O/T 2       * METHOD OF TRANSP/<br>WODE DE TRANSPORT       ITEM #: A8-A202 O/T 2                                                                                                                                                                                                                                                                                                                                                                                                                                                                                                                                                                                                                                                                                                                                                                                                                                                                                                                                                                                                                                                                                                                                                                                                                                                                                                                                                                                                                                                                                                                                                                                                                                                                                                                                                                                                                                               |   |                                                                                                     |                                                                                                                            | or contact the Ford Performance Racing School at 435-27-SPEED (77333).<br>The complimentary ST SUV Experience is available only to original owners of the new Explorer ST.<br>Eligible participants who purchased and took delivery of a qualifying Explorer ST will have one<br>calendar year from the date of delivery to register for and attend an ST SUV Experience. |                                        |                                                                                                                                                                                                                                                                                                                                                                                                                                                                                                                                                                                                                                                                                                                                                                                                                                                                                                                                                                                                                                                                                                                                                                                                                                                                                                                                                                                                                                                                                                                                                                                                                                                                                                                                                                                                                                                             |                                                                                                                             | ion / Pour de plus ample                                   |                                                                  |                         |
| SHIP TO (JF OTHER THAN SOLD TO)/       FINAL ASSEMBLY PLANT/       FINAL ASSEMBLY PLANT/       * NOTE: THIS PRICE HAS BEEN DEVELOPED AS A GUIDE. DEALERS MAY SELL         EXPEDIER A (SI AUTRE QUE L'ACHETEUR)       FINAL DEUX       FINAL ASSEMBLY PLANT/       * NOTE: THIS PRICE HAS BEEN DEVELOPED AS A GUIDE. DEALERS MAY SELL       1FM5K8GC5MGB08346         SHIP THROUGH/EXPEDIER VIA       METHOD OF TRANSP./       ITEM #: A8-A202 O/T 2       * NOTE: THIS PRICE HAS BEEN DEVELOPED AS A GUIDE. DEALERS MAY SELL       Insist on Ford Protect! The only extended service pla                                                                                                                                                                                                                                                                                                                                                                                                                                                                                                                                                                                                                                                                                                                                                                                                                                                                                                                                                                                                                                                                                                                                                                                                                                                                                                                                                                                                                                                                                                                                                                                                                                                                                                                                                                                                                     |   | Terrace Ford Lincoln Sales Inc<br>900 Walkers Line                                                  | A80 100                                                                                                                    | TERMINAL UN                                                                                                                                                                                                                                                                                                                                                               |                                        |                                                                                                                                                                                                                                                                                                                                                                                                                                                                                                                                                                                                                                                                                                                                                                                                                                                                                                                                                                                                                                                                                                                                                                                                                                                                                                                                                                                                                                                                                                                                                                                                                                                                                                                                                                                                                                                             |                                                                                                                             |                                                            |                                                                  |                         |
| MODE DE TRANSPORT AG-AZUZ O/1 Z by Ford and honored at every Ford dealership in the U                                                                                                                                                                                                                                                                                                                                                                                                                                                                                                                                                                                                                                                                                                                                                                                                                                                                                                                                                                                                                                                                                                                                                                                                                                                                                                                                                                                                                                                                                                                                                                                                                                                                                                                                                                                                                                                                                                                                                                                                                                                                                                                                                                                                                                                                                                                        |   |                                                                                                     |                                                                                                                            | RAMP TWO/<br>TERMINAL DEUX                                                                                                                                                                                                                                                                                                                                                | USINE DE MONTAGE                       | * NOTE: THIS PRIC<br>FOR LESS AND A                                                                                                                                                                                                                                                                                                                                                                                                                                                                                                                                                                                                                                                                                                                                                                                                                                                                                                                                                                                                                                                                                                                                                                                                                                                                                                                                                                                                                                                                                                                                                                                                                                                                                                                                                                                                                         | * NOTE: THIS PRICE HAS BEEN DEVELOPED AS A GUIDE. DEALERS MAY S<br>FOR LESS AND ARE NOT UNDER ANY OBLIGATION TO ACCEPT THIS |                                                            | 1FM5K8GC5MGB08346                                                |                         |
|                                                                                                                                                                                                                                                                                                                                                                                                                                                                                                                                                                                                                                                                                                                                                                                                                                                                                                                                                                                                                                                                                                                                                                                                                                                                                                                                                                                                                                                                                                                                                                                                                                                                                                                                                                                                                                                                                                                                                                                                                                                                                                                                                                                                                                                                                                                                                                                                              |   | SHIP THROUGH/EXPEDIER VIA                                                                           |                                                                                                                            | METHOD OF TRANSP./<br>MODE DE TRANSPORT                                                                                                                                                                                                                                                                                                                                   | ITEM #: A8-A202 O/T 2                  | -A202 O/T 2                                                                                                                                                                                                                                                                                                                                                                                                                                                                                                                                                                                                                                                                                                                                                                                                                                                                                                                                                                                                                                                                                                                                                                                                                                                                                                                                                                                                                                                                                                                                                                                                                                                                                                                                                                                                                                                 |                                                                                                                             |                                                            | Insist on Ford<br>by Ford and he                                 |                         |
| CONVOY MB011 N RE 2X 115 000733 02 01 21                                                                                                                                                                                                                                                                                                                                                                                                                                                                                                                                                                                                                                                                                                                                                                                                                                                                                                                                                                                                                                                                                                                                                                                                                                                                                                                                                                                                                                                                                                                                                                                                                                                                                                                                                                                                                                                                                                                                                                                                                                                                                                                                                                                                                                                                                                                                                                     |   |                                                                                                     |                                                                                                                            | CONVOY                                                                                                                                                                                                                                                                                                                                                                    | NVOY MB011 N RE 2X 115 000733 02 01 21 |                                                                                                                                                                                                                                                                                                                                                                                                                                                                                                                                                                                                                                                                                                                                                                                                                                                                                                                                                                                                                                                                                                                                                                                                                                                                                                                                                                                                                                                                                                                                                                                                                                                                                                                                                                                                                                                             |                                                                                                                             |                                                            | See your Ford dealer for additional details, or visit www        |                         |